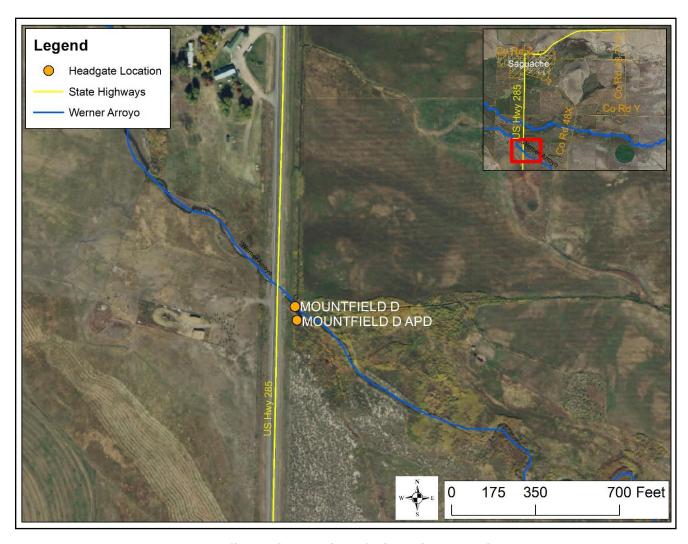

## SAGUACHE CREEK DIVERSION INFRASTRUCTURE INVENTORY

| DIVERGIO                               | IN HALLAND                                             | INCOTOR                              | L IIIVLIVIOIVI                                                                      |                                                                        |
|----------------------------------------|--------------------------------------------------------|--------------------------------------|-------------------------------------------------------------------------------------|------------------------------------------------------------------------|
| Structure Name: MOUNTFIELD D           |                                                        |                                      |                                                                                     |                                                                        |
| Reported By: Daniel Boyes              |                                                        |                                      |                                                                                     |                                                                        |
| Date: April 11, 20                     | 019                                                    |                                      |                                                                                     |                                                                        |
| Headgate<br>Location:                  | <b>Latitude</b> 38.063391                              | <b>Longitude</b><br>-106.14194       |                                                                                     |                                                                        |
| Headgate Type                          | : Manually operate                                     | ed 3' wide screv                     | v gate                                                                              |                                                                        |
| <b>D</b> [                             |                                                        |                                      | Stream Miles from<br>Werner Arroyo<br>Terminus (Point of<br>Diversion):<br>16.82 mi | Structure Yes □<br>Submerged: No ⊠                                     |
| The diversion da headgate, locate      | m is a check board d on the north bar provement(s) Cur | d structure and<br>ik, and functions | functions effectively. Wates effectively.                                           | 35 on the Werner Arroyo. er is diverted to the improvements needs were |
| Comments: This ditch is a priority 19. |                                                        |                                      |                                                                                     |                                                                        |
| Notes:                                 |                                                        |                                      |                                                                                     |                                                                        |
|                                        |                                                        |                                      |                                                                                     |                                                                        |
|                                        |                                                        |                                      |                                                                                     |                                                                        |
|                                        |                                                        |                                      |                                                                                     |                                                                        |
|                                        |                                                        |                                      |                                                                                     |                                                                        |
|                                        |                                                        |                                      |                                                                                     |                                                                        |
|                                        |                                                        |                                      |                                                                                     |                                                                        |

MOUNTFIELD DITCH

PHOTO LOG

Saguache Creek Stream Management Plan

**Mountfield Ditch point of diversion location**