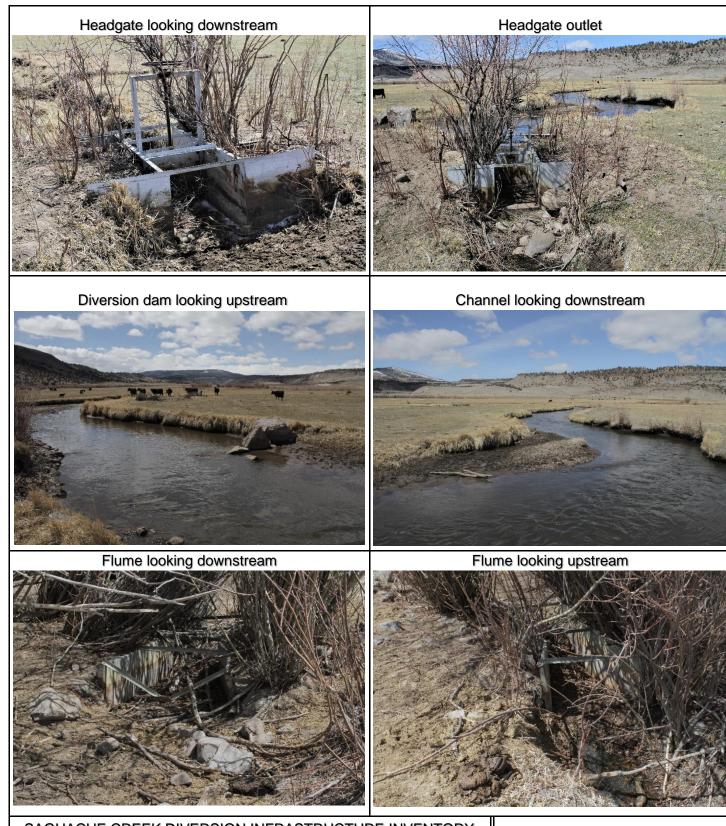

## SAGUACHE CREEK DIVERSION INFRASTRUCTURE INVENTORY

| DIVERSION INFRASTRUCTURE INVENTORY                                                                                                                                                                                                                                                                                                                 |                                                     |                                                                                    |                                                   |                                                             |                                                                                                        |                                  |
|----------------------------------------------------------------------------------------------------------------------------------------------------------------------------------------------------------------------------------------------------------------------------------------------------------------------------------------------------|-----------------------------------------------------|------------------------------------------------------------------------------------|---------------------------------------------------|-------------------------------------------------------------|--------------------------------------------------------------------------------------------------------|----------------------------------|
| Structure Name: MUNRO D 2                                                                                                                                                                                                                                                                                                                          |                                                     |                                                                                    |                                                   |                                                             |                                                                                                        |                                  |
| Reported B                                                                                                                                                                                                                                                                                                                                         | <b>sy:</b> Daniel Boye                              | es                                                                                 |                                                   |                                                             |                                                                                                        |                                  |
| Date: April                                                                                                                                                                                                                                                                                                                                        | 11, 2019                                            |                                                                                    |                                                   |                                                             |                                                                                                        |                                  |
| Location:                                                                                                                                                                                                                                                                                                                                          | <b>Latitude Longitude</b> 38.14462 -106.339273      |                                                                                    |                                                   |                                                             |                                                                                                        |                                  |
| Headgate Type: Manually operated 3' wide screw gate                                                                                                                                                                                                                                                                                                |                                                     |                                                                                    |                                                   |                                                             |                                                                                                        |                                  |
| Headgate<br>Condition:                                                                                                                                                                                                                                                                                                                             |                                                     | ersion and A [<br>er Condition: B [<br>C [<br>D [<br>F [                           | Sagu Term Diver                                   | m Miles from<br>ache Creek<br>inus (Point of<br>rsion):     | Structure<br>Submerged:                                                                                | Yes □<br>No ⊠                    |
| <b>Structure Description:</b> This diversion is located at the downstream end of a meander. A few boulders form the diversion dam, which functions poorly. The streambank upstream of the diversion is eroding and could cause the stream to bypass the headgate. The flume has sunken and woody vegetation has caused its side walls to collapse. |                                                     |                                                                                    |                                                   |                                                             |                                                                                                        |                                  |
| Team (TAT)<br>bank stabilize<br>would impro-<br>Alternatively                                                                                                                                                                                                                                                                                      | recommends<br>zation upstrear<br>ove ditch function | installing a new d<br>m of the headgate<br>on and flume repa<br>aintenance and str | iversion, repa<br>to prevent fui<br>irs would imp | iring or replacing<br>ther erosion. A r<br>rove long-term n | e SMP Technical /g the flume, and im<br>more functional div<br>neasurement accu<br>buld be relocated a | nplementing<br>version<br>uracy. |
| Comments                                                                                                                                                                                                                                                                                                                                           | : This ditch is a                                   | a priority 38.                                                                     |                                                   |                                                             |                                                                                                        |                                  |
| Notes:                                                                                                                                                                                                                                                                                                                                             |                                                     |                                                                                    |                                                   |                                                             |                                                                                                        |                                  |
|                                                                                                                                                                                                                                                                                                                                                    |                                                     |                                                                                    |                                                   |                                                             |                                                                                                        |                                  |
|                                                                                                                                                                                                                                                                                                                                                    |                                                     |                                                                                    |                                                   |                                                             |                                                                                                        |                                  |

SAGUACHE CREEK DIVERSION INFRASTRUCTURE INVENTORY

MUNRO D 2

PHOTO LOG

Saguache Creek Stream Management Plan