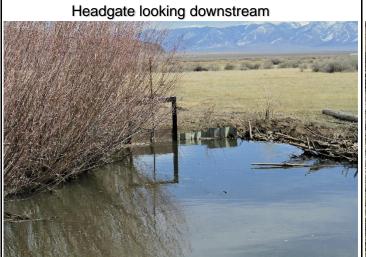

## SAGUACHE CREEK DIVERSION INFRASTRUCTURE INVENTORY

| Structure Name: QUARTET D                                                                                                                                                                                                                                                                                                                                                                                                                                                                                                                                                                                                                                                                                                                                                                                                                                                                                                                                                                                                                                                                                                                                                                                                                                                               |
|-----------------------------------------------------------------------------------------------------------------------------------------------------------------------------------------------------------------------------------------------------------------------------------------------------------------------------------------------------------------------------------------------------------------------------------------------------------------------------------------------------------------------------------------------------------------------------------------------------------------------------------------------------------------------------------------------------------------------------------------------------------------------------------------------------------------------------------------------------------------------------------------------------------------------------------------------------------------------------------------------------------------------------------------------------------------------------------------------------------------------------------------------------------------------------------------------------------------------------------------------------------------------------------------|
| Reported By: Daniel Boyes                                                                                                                                                                                                                                                                                                                                                                                                                                                                                                                                                                                                                                                                                                                                                                                                                                                                                                                                                                                                                                                                                                                                                                                                                                                               |
| <b>Date:</b> April 3, 2019                                                                                                                                                                                                                                                                                                                                                                                                                                                                                                                                                                                                                                                                                                                                                                                                                                                                                                                                                                                                                                                                                                                                                                                                                                                              |
| HeadgateLatitudeLongitudeLocation:38.06614-106.1046                                                                                                                                                                                                                                                                                                                                                                                                                                                                                                                                                                                                                                                                                                                                                                                                                                                                                                                                                                                                                                                                                                                                                                                                                                     |
| Headgate Type: Manually operated 3' wide rectangular screw gate                                                                                                                                                                                                                                                                                                                                                                                                                                                                                                                                                                                                                                                                                                                                                                                                                                                                                                                                                                                                                                                                                                                                                                                                                         |
| Headgate A □ Diversion and A □ Stream Miles from Saguache Creek Terminus (Point of Diversion):  F□ F□ F□ 26.23 mi                                                                                                                                                                                                                                                                                                                                                                                                                                                                                                                                                                                                                                                                                                                                                                                                                                                                                                                                                                                                                                                                                                                                                                       |
| Structure Description: This structure is located at the apex of a meander. A boulder diversion dam directs water to the headgate, located on the north bank of the stream. The diversion dam effectively diverts the ditch's water users, but debris accumulates on the dam and the structure has led to altered sediment transport, bank erosion, and channel widening downstream of the dam. The dam creates a significant drop in the stream's elevation, forming a fish barrier and leading to a scour pool downstream of the dam. During high flows, it is possible that the stream could intercept a historic channel, causing the stream to bypass the George Ball Ditch headgate. The flume functions but is aging and may fail in the near future.  Repair(s) or Improvement(s) Currently Needed: Given these issues, the SMP Technical Advisory Team (TAT) recommends installing a new diversion, implementing bank stabilization and riparian revegetation, and replacing the flume. A new diversion would reduce maintenance needs, create fish passage, and restore the sediment transport regime. Stabilization and revegetation would help prevent the meander from being cut off and would mitigate erosion. Replacing the flume would improve long-term functionality. |
| Comments: This ditch is a priority 17A                                                                                                                                                                                                                                                                                                                                                                                                                                                                                                                                                                                                                                                                                                                                                                                                                                                                                                                                                                                                                                                                                                                                                                                                                                                  |
| Notes:  Estimated Range of Cost: Low                                                                                                                                                                                                                                                                                                                                                                                                                                                                                                                                                                                                                                                                                                                                                                                                                                                                                                                                                                                                                                                                                                                                                                                                                                                    |

Headgate and diversion dam

Diversion dam

Flume looking downstream

Flume looking upstream

SAGUACHE CREEK DIVERSION INFRASTRUCTURE INVENTORY

QUARTET DITCH

PHOTO LOG

Saguache Creek Stream Management Plan