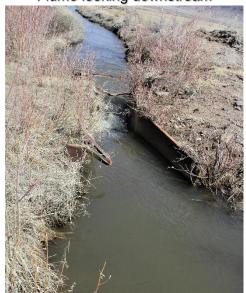

## SAGUACHE CREEK DIVERSION INFRASTRUCTURE INVENTORY

| Structure Name: QUARTET D                                                                                                                                                                                                                                                                                                                                                                                                                                                                                                                                                                                                                                                                                                                                                                                                                                                                                                                                                                                                                                                                                                                                                                                                                                                               |
|-----------------------------------------------------------------------------------------------------------------------------------------------------------------------------------------------------------------------------------------------------------------------------------------------------------------------------------------------------------------------------------------------------------------------------------------------------------------------------------------------------------------------------------------------------------------------------------------------------------------------------------------------------------------------------------------------------------------------------------------------------------------------------------------------------------------------------------------------------------------------------------------------------------------------------------------------------------------------------------------------------------------------------------------------------------------------------------------------------------------------------------------------------------------------------------------------------------------------------------------------------------------------------------------|
| Reported By: Daniel Boyes                                                                                                                                                                                                                                                                                                                                                                                                                                                                                                                                                                                                                                                                                                                                                                                                                                                                                                                                                                                                                                                                                                                                                                                                                                                               |
| <b>Date:</b> April 3, 2019                                                                                                                                                                                                                                                                                                                                                                                                                                                                                                                                                                                                                                                                                                                                                                                                                                                                                                                                                                                                                                                                                                                                                                                                                                                              |
| HeadgateLatitudeLongitudeLocation:38.06614-106.1046                                                                                                                                                                                                                                                                                                                                                                                                                                                                                                                                                                                                                                                                                                                                                                                                                                                                                                                                                                                                                                                                                                                                                                                                                                     |
| Headgate Type: Manually operated 3' wide rectangular screw gate                                                                                                                                                                                                                                                                                                                                                                                                                                                                                                                                                                                                                                                                                                                                                                                                                                                                                                                                                                                                                                                                                                                                                                                                                         |
| Headgate A □ Diversion and A □ Stream Miles from Saguache Creek Terminus (Point of Diversion):  F□ F□ F□ 26.23 mi                                                                                                                                                                                                                                                                                                                                                                                                                                                                                                                                                                                                                                                                                                                                                                                                                                                                                                                                                                                                                                                                                                                                                                       |
| Structure Description: This structure is located at the apex of a meander. A boulder diversion dam directs water to the headgate, located on the north bank of the stream. The diversion dam effectively diverts the ditch's water users, but debris accumulates on the dam and the structure has led to altered sediment transport, bank erosion, and channel widening downstream of the dam. The dam creates a significant drop in the stream's elevation, forming a fish barrier and leading to a scour pool downstream of the dam. During high flows, it is possible that the stream could intercept a historic channel, causing the stream to bypass the George Ball Ditch headgate. The flume functions but is aging and may fail in the near future.  Repair(s) or Improvement(s) Currently Needed: Given these issues, the SMP Technical Advisory Team (TAT) recommends installing a new diversion, implementing bank stabilization and riparian revegetation, and replacing the flume. A new diversion would reduce maintenance needs, create fish passage, and restore the sediment transport regime. Stabilization and revegetation would help prevent the meander from being cut off and would mitigate erosion. Replacing the flume would improve long-term functionality. |
| Comments: This ditch is a priority 17A                                                                                                                                                                                                                                                                                                                                                                                                                                                                                                                                                                                                                                                                                                                                                                                                                                                                                                                                                                                                                                                                                                                                                                                                                                                  |
| Notes:  Estimated Range of Cost: Low                                                                                                                                                                                                                                                                                                                                                                                                                                                                                                                                                                                                                                                                                                                                                                                                                                                                                                                                                                                                                                                                                                                                                                                                                                                    |

Headgate and diversion dam

Diversion dam

Flume looking downstream

Flume looking upstream

SAGUACHE CREEK DIVERSION INFRASTRUCTURE INVENTORY

QUARTET DITCH

PHOTO LOG

Saguache Creek Stream Management Plan