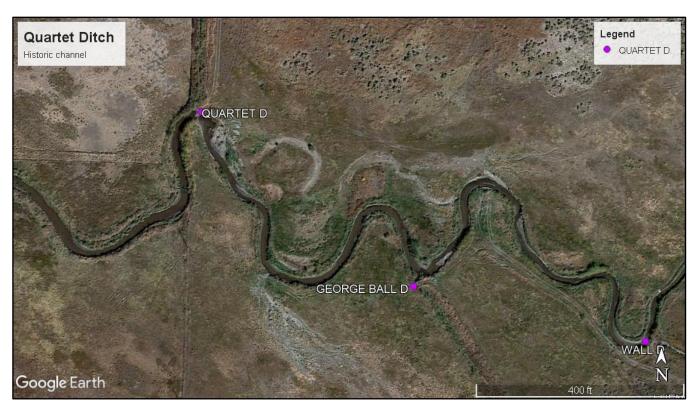

## SAGUACHE CREEK DIVERSION INFRASTRUCTURE INVENTORY

| Structure Name: QUARTET D                                                                                                                                                                                                                                                                                                                                                                                                                                                                                                                                                                                                                                                                                                                                                                                                                                                                                                                                                                                                                                                                                                                                                                                                                                                               |
|-----------------------------------------------------------------------------------------------------------------------------------------------------------------------------------------------------------------------------------------------------------------------------------------------------------------------------------------------------------------------------------------------------------------------------------------------------------------------------------------------------------------------------------------------------------------------------------------------------------------------------------------------------------------------------------------------------------------------------------------------------------------------------------------------------------------------------------------------------------------------------------------------------------------------------------------------------------------------------------------------------------------------------------------------------------------------------------------------------------------------------------------------------------------------------------------------------------------------------------------------------------------------------------------|
| Reported By: Daniel Boyes                                                                                                                                                                                                                                                                                                                                                                                                                                                                                                                                                                                                                                                                                                                                                                                                                                                                                                                                                                                                                                                                                                                                                                                                                                                               |
| <b>Date:</b> April 3, 2019                                                                                                                                                                                                                                                                                                                                                                                                                                                                                                                                                                                                                                                                                                                                                                                                                                                                                                                                                                                                                                                                                                                                                                                                                                                              |
| HeadgateLatitudeLongitudeLocation:38.06614-106.1046                                                                                                                                                                                                                                                                                                                                                                                                                                                                                                                                                                                                                                                                                                                                                                                                                                                                                                                                                                                                                                                                                                                                                                                                                                     |
| Headgate Type: Manually operated 3' wide rectangular screw gate                                                                                                                                                                                                                                                                                                                                                                                                                                                                                                                                                                                                                                                                                                                                                                                                                                                                                                                                                                                                                                                                                                                                                                                                                         |
| Headgate A □ Diversion and A □ Stream Miles from Saguache Creek Terminus (Point of Diversion):  F□ F□ F□ 26.23 mi                                                                                                                                                                                                                                                                                                                                                                                                                                                                                                                                                                                                                                                                                                                                                                                                                                                                                                                                                                                                                                                                                                                                                                       |
| Structure Description: This structure is located at the apex of a meander. A boulder diversion dam directs water to the headgate, located on the north bank of the stream. The diversion dam effectively diverts the ditch's water users, but debris accumulates on the dam and the structure has led to altered sediment transport, bank erosion, and channel widening downstream of the dam. The dam creates a significant drop in the stream's elevation, forming a fish barrier and leading to a scour pool downstream of the dam. During high flows, it is possible that the stream could intercept a historic channel, causing the stream to bypass the George Ball Ditch headgate. The flume functions but is aging and may fail in the near future.  Repair(s) or Improvement(s) Currently Needed: Given these issues, the SMP Technical Advisory Team (TAT) recommends installing a new diversion, implementing bank stabilization and riparian revegetation, and replacing the flume. A new diversion would reduce maintenance needs, create fish passage, and restore the sediment transport regime. Stabilization and revegetation would help prevent the meander from being cut off and would mitigate erosion. Replacing the flume would improve long-term functionality. |
| Comments: This ditch is a priority 17A                                                                                                                                                                                                                                                                                                                                                                                                                                                                                                                                                                                                                                                                                                                                                                                                                                                                                                                                                                                                                                                                                                                                                                                                                                                  |
| Notes:  Estimated Range of Cost: Low                                                                                                                                                                                                                                                                                                                                                                                                                                                                                                                                                                                                                                                                                                                                                                                                                                                                                                                                                                                                                                                                                                                                                                                                                                                    |

Image illustrating historic channel downstream of Quartet Ditch