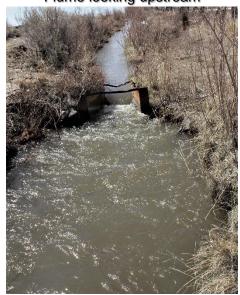

## SAGUACHE CREEK DIVERSION INFRASTRUCTURE INVENTORY

| Structure Name: QUARTET D                                                                                                                                                                                                                                                                                                                                                                                                                                                                                                                                                                                                                                                                                                                                                                                                                                                                                                                                                                                                                                                                                                                                                                                                                                                               |
|-----------------------------------------------------------------------------------------------------------------------------------------------------------------------------------------------------------------------------------------------------------------------------------------------------------------------------------------------------------------------------------------------------------------------------------------------------------------------------------------------------------------------------------------------------------------------------------------------------------------------------------------------------------------------------------------------------------------------------------------------------------------------------------------------------------------------------------------------------------------------------------------------------------------------------------------------------------------------------------------------------------------------------------------------------------------------------------------------------------------------------------------------------------------------------------------------------------------------------------------------------------------------------------------|
| Reported By: Daniel Boyes                                                                                                                                                                                                                                                                                                                                                                                                                                                                                                                                                                                                                                                                                                                                                                                                                                                                                                                                                                                                                                                                                                                                                                                                                                                               |
| <b>Date:</b> April 3, 2019                                                                                                                                                                                                                                                                                                                                                                                                                                                                                                                                                                                                                                                                                                                                                                                                                                                                                                                                                                                                                                                                                                                                                                                                                                                              |
| HeadgateLatitudeLongitudeLocation:38.06614-106.1046                                                                                                                                                                                                                                                                                                                                                                                                                                                                                                                                                                                                                                                                                                                                                                                                                                                                                                                                                                                                                                                                                                                                                                                                                                     |
| Headgate Type: Manually operated 3' wide rectangular screw gate                                                                                                                                                                                                                                                                                                                                                                                                                                                                                                                                                                                                                                                                                                                                                                                                                                                                                                                                                                                                                                                                                                                                                                                                                         |
| Headgate A □ Diversion and A □ Stream Miles from Saguache Creek Terminus (Point of Diversion):  F□ F□ F□ 26.23 mi                                                                                                                                                                                                                                                                                                                                                                                                                                                                                                                                                                                                                                                                                                                                                                                                                                                                                                                                                                                                                                                                                                                                                                       |
| Structure Description: This structure is located at the apex of a meander. A boulder diversion dam directs water to the headgate, located on the north bank of the stream. The diversion dam effectively diverts the ditch's water users, but debris accumulates on the dam and the structure has led to altered sediment transport, bank erosion, and channel widening downstream of the dam. The dam creates a significant drop in the stream's elevation, forming a fish barrier and leading to a scour pool downstream of the dam. During high flows, it is possible that the stream could intercept a historic channel, causing the stream to bypass the George Ball Ditch headgate. The flume functions but is aging and may fail in the near future.  Repair(s) or Improvement(s) Currently Needed: Given these issues, the SMP Technical Advisory Team (TAT) recommends installing a new diversion, implementing bank stabilization and riparian revegetation, and replacing the flume. A new diversion would reduce maintenance needs, create fish passage, and restore the sediment transport regime. Stabilization and revegetation would help prevent the meander from being cut off and would mitigate erosion. Replacing the flume would improve long-term functionality. |
| Comments: This ditch is a priority 17A                                                                                                                                                                                                                                                                                                                                                                                                                                                                                                                                                                                                                                                                                                                                                                                                                                                                                                                                                                                                                                                                                                                                                                                                                                                  |
| Notes:  Estimated Range of Cost: Low                                                                                                                                                                                                                                                                                                                                                                                                                                                                                                                                                                                                                                                                                                                                                                                                                                                                                                                                                                                                                                                                                                                                                                                                                                                    |

Headgate and diversion dam

Diversion dam

Flume looking downstream

Flume looking upstream

SAGUACHE CREEK DIVERSION INFRASTRUCTURE INVENTORY

QUARTET DITCH

PHOTO LOG

Saguache Creek Stream Management Plan