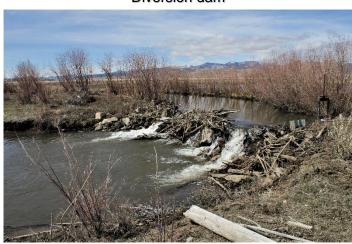

## SAGUACHE CREEK DIVERSION INFRASTRUCTURE INVENTORY

| Structure Name: QUARTET D                                                                                                                                                                                                                                                                                                                                                                                                                                                                                                                                                                                                                                                                                                                                                                                                                                                                                                                                                                                                                                                                                                                                                                                                                                                               |
|-----------------------------------------------------------------------------------------------------------------------------------------------------------------------------------------------------------------------------------------------------------------------------------------------------------------------------------------------------------------------------------------------------------------------------------------------------------------------------------------------------------------------------------------------------------------------------------------------------------------------------------------------------------------------------------------------------------------------------------------------------------------------------------------------------------------------------------------------------------------------------------------------------------------------------------------------------------------------------------------------------------------------------------------------------------------------------------------------------------------------------------------------------------------------------------------------------------------------------------------------------------------------------------------|
| Reported By: Daniel Boyes                                                                                                                                                                                                                                                                                                                                                                                                                                                                                                                                                                                                                                                                                                                                                                                                                                                                                                                                                                                                                                                                                                                                                                                                                                                               |
| <b>Date:</b> April 3, 2019                                                                                                                                                                                                                                                                                                                                                                                                                                                                                                                                                                                                                                                                                                                                                                                                                                                                                                                                                                                                                                                                                                                                                                                                                                                              |
| HeadgateLatitudeLongitudeLocation:38.06614-106.1046                                                                                                                                                                                                                                                                                                                                                                                                                                                                                                                                                                                                                                                                                                                                                                                                                                                                                                                                                                                                                                                                                                                                                                                                                                     |
| Headgate Type: Manually operated 3' wide rectangular screw gate                                                                                                                                                                                                                                                                                                                                                                                                                                                                                                                                                                                                                                                                                                                                                                                                                                                                                                                                                                                                                                                                                                                                                                                                                         |
| Headgate A □ Diversion and A □ Stream Miles from Saguache Creek Terminus (Point of Diversion):  F□ F□ F□ 26.23 mi                                                                                                                                                                                                                                                                                                                                                                                                                                                                                                                                                                                                                                                                                                                                                                                                                                                                                                                                                                                                                                                                                                                                                                       |
| Structure Description: This structure is located at the apex of a meander. A boulder diversion dam directs water to the headgate, located on the north bank of the stream. The diversion dam effectively diverts the ditch's water users, but debris accumulates on the dam and the structure has led to altered sediment transport, bank erosion, and channel widening downstream of the dam. The dam creates a significant drop in the stream's elevation, forming a fish barrier and leading to a scour pool downstream of the dam. During high flows, it is possible that the stream could intercept a historic channel, causing the stream to bypass the George Ball Ditch headgate. The flume functions but is aging and may fail in the near future.  Repair(s) or Improvement(s) Currently Needed: Given these issues, the SMP Technical Advisory Team (TAT) recommends installing a new diversion, implementing bank stabilization and riparian revegetation, and replacing the flume. A new diversion would reduce maintenance needs, create fish passage, and restore the sediment transport regime. Stabilization and revegetation would help prevent the meander from being cut off and would mitigate erosion. Replacing the flume would improve long-term functionality. |
| Comments: This ditch is a priority 17A                                                                                                                                                                                                                                                                                                                                                                                                                                                                                                                                                                                                                                                                                                                                                                                                                                                                                                                                                                                                                                                                                                                                                                                                                                                  |
| Notes:  Estimated Range of Cost: Low                                                                                                                                                                                                                                                                                                                                                                                                                                                                                                                                                                                                                                                                                                                                                                                                                                                                                                                                                                                                                                                                                                                                                                                                                                                    |

Headgate and diversion dam

Diversion dam

Flume looking downstream

Flume looking upstream

SAGUACHE CREEK DIVERSION INFRASTRUCTURE INVENTORY

QUARTET DITCH

PHOTO LOG

Saguache Creek Stream Management Plan