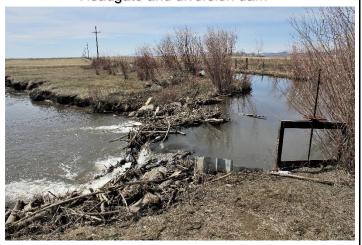

## SAGUACHE CREEK DIVERSION INFRASTRUCTURE INVENTORY

| Structure Name: QUARTET D                                                                                                                                                                                                                                                                                                                                                                                                                                                                                                                                                                                                                                                                                                                                                                                                                                                                                                                                                                                                                                                                                                                                                                                                                                                               |
|-----------------------------------------------------------------------------------------------------------------------------------------------------------------------------------------------------------------------------------------------------------------------------------------------------------------------------------------------------------------------------------------------------------------------------------------------------------------------------------------------------------------------------------------------------------------------------------------------------------------------------------------------------------------------------------------------------------------------------------------------------------------------------------------------------------------------------------------------------------------------------------------------------------------------------------------------------------------------------------------------------------------------------------------------------------------------------------------------------------------------------------------------------------------------------------------------------------------------------------------------------------------------------------------|
| Reported By: Daniel Boyes                                                                                                                                                                                                                                                                                                                                                                                                                                                                                                                                                                                                                                                                                                                                                                                                                                                                                                                                                                                                                                                                                                                                                                                                                                                               |
| <b>Date:</b> April 3, 2019                                                                                                                                                                                                                                                                                                                                                                                                                                                                                                                                                                                                                                                                                                                                                                                                                                                                                                                                                                                                                                                                                                                                                                                                                                                              |
| HeadgateLatitudeLongitudeLocation:38.06614-106.1046                                                                                                                                                                                                                                                                                                                                                                                                                                                                                                                                                                                                                                                                                                                                                                                                                                                                                                                                                                                                                                                                                                                                                                                                                                     |
| Headgate Type: Manually operated 3' wide rectangular screw gate                                                                                                                                                                                                                                                                                                                                                                                                                                                                                                                                                                                                                                                                                                                                                                                                                                                                                                                                                                                                                                                                                                                                                                                                                         |
| Headgate A □ Diversion and A □ Stream Miles from Saguache Creek Terminus (Point of Diversion):  F□ F□ F□ 26.23 mi                                                                                                                                                                                                                                                                                                                                                                                                                                                                                                                                                                                                                                                                                                                                                                                                                                                                                                                                                                                                                                                                                                                                                                       |
| Structure Description: This structure is located at the apex of a meander. A boulder diversion dam directs water to the headgate, located on the north bank of the stream. The diversion dam effectively diverts the ditch's water users, but debris accumulates on the dam and the structure has led to altered sediment transport, bank erosion, and channel widening downstream of the dam. The dam creates a significant drop in the stream's elevation, forming a fish barrier and leading to a scour pool downstream of the dam. During high flows, it is possible that the stream could intercept a historic channel, causing the stream to bypass the George Ball Ditch headgate. The flume functions but is aging and may fail in the near future.  Repair(s) or Improvement(s) Currently Needed: Given these issues, the SMP Technical Advisory Team (TAT) recommends installing a new diversion, implementing bank stabilization and riparian revegetation, and replacing the flume. A new diversion would reduce maintenance needs, create fish passage, and restore the sediment transport regime. Stabilization and revegetation would help prevent the meander from being cut off and would mitigate erosion. Replacing the flume would improve long-term functionality. |
| Comments: This ditch is a priority 17A                                                                                                                                                                                                                                                                                                                                                                                                                                                                                                                                                                                                                                                                                                                                                                                                                                                                                                                                                                                                                                                                                                                                                                                                                                                  |
| Notes:  Estimated Range of Cost: Low                                                                                                                                                                                                                                                                                                                                                                                                                                                                                                                                                                                                                                                                                                                                                                                                                                                                                                                                                                                                                                                                                                                                                                                                                                                    |

Headgate and diversion dam

Diversion dam

Flume looking downstream

Flume looking upstream

SAGUACHE CREEK DIVERSION INFRASTRUCTURE INVENTORY

QUARTET DITCH

PHOTO LOG

Saguache Creek Stream Management Plan