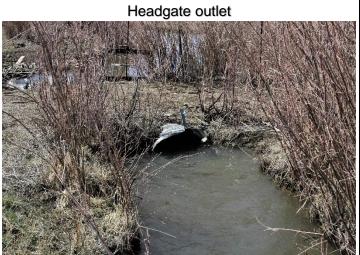

## SAGUACHE CREEK DIVERSION INFRASTRUCTURE INVENTORY

| Structure Name: QUARTET D                                                                                                                                                                                                                                                                                                                                                                                                                                                                                                                                                                                                                                                                                                                                                                                                                                                                                                                                                                                                                                                                                                                                                                                                                                                               |
|-----------------------------------------------------------------------------------------------------------------------------------------------------------------------------------------------------------------------------------------------------------------------------------------------------------------------------------------------------------------------------------------------------------------------------------------------------------------------------------------------------------------------------------------------------------------------------------------------------------------------------------------------------------------------------------------------------------------------------------------------------------------------------------------------------------------------------------------------------------------------------------------------------------------------------------------------------------------------------------------------------------------------------------------------------------------------------------------------------------------------------------------------------------------------------------------------------------------------------------------------------------------------------------------|
| Reported By: Daniel Boyes                                                                                                                                                                                                                                                                                                                                                                                                                                                                                                                                                                                                                                                                                                                                                                                                                                                                                                                                                                                                                                                                                                                                                                                                                                                               |
| <b>Date:</b> April 3, 2019                                                                                                                                                                                                                                                                                                                                                                                                                                                                                                                                                                                                                                                                                                                                                                                                                                                                                                                                                                                                                                                                                                                                                                                                                                                              |
| HeadgateLatitudeLongitudeLocation:38.06614-106.1046                                                                                                                                                                                                                                                                                                                                                                                                                                                                                                                                                                                                                                                                                                                                                                                                                                                                                                                                                                                                                                                                                                                                                                                                                                     |
| Headgate Type: Manually operated 3' wide rectangular screw gate                                                                                                                                                                                                                                                                                                                                                                                                                                                                                                                                                                                                                                                                                                                                                                                                                                                                                                                                                                                                                                                                                                                                                                                                                         |
| Headgate A □ Diversion and A □ Stream Miles from Saguache Creek Terminus (Point of Diversion):  F□ F□ F□ 26.23 mi                                                                                                                                                                                                                                                                                                                                                                                                                                                                                                                                                                                                                                                                                                                                                                                                                                                                                                                                                                                                                                                                                                                                                                       |
| Structure Description: This structure is located at the apex of a meander. A boulder diversion dam directs water to the headgate, located on the north bank of the stream. The diversion dam effectively diverts the ditch's water users, but debris accumulates on the dam and the structure has led to altered sediment transport, bank erosion, and channel widening downstream of the dam. The dam creates a significant drop in the stream's elevation, forming a fish barrier and leading to a scour pool downstream of the dam. During high flows, it is possible that the stream could intercept a historic channel, causing the stream to bypass the George Ball Ditch headgate. The flume functions but is aging and may fail in the near future.  Repair(s) or Improvement(s) Currently Needed: Given these issues, the SMP Technical Advisory Team (TAT) recommends installing a new diversion, implementing bank stabilization and riparian revegetation, and replacing the flume. A new diversion would reduce maintenance needs, create fish passage, and restore the sediment transport regime. Stabilization and revegetation would help prevent the meander from being cut off and would mitigate erosion. Replacing the flume would improve long-term functionality. |
| Comments: This ditch is a priority 17A                                                                                                                                                                                                                                                                                                                                                                                                                                                                                                                                                                                                                                                                                                                                                                                                                                                                                                                                                                                                                                                                                                                                                                                                                                                  |
| Notes:  Estimated Range of Cost: Low                                                                                                                                                                                                                                                                                                                                                                                                                                                                                                                                                                                                                                                                                                                                                                                                                                                                                                                                                                                                                                                                                                                                                                                                                                                    |

Headgate and diversion dam

Diversion dam

Flume looking downstream

Flume looking upstream

SAGUACHE CREEK DIVERSION INFRASTRUCTURE INVENTORY

QUARTET DITCH

PHOTO LOG

Saguache Creek Stream Management Plan