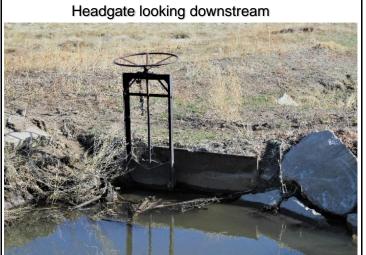

## SAGUACHE CREEK DIVERSION INFRASTRUCTURE INVENTORY

**Estimated Range of Cost:** Low

| Structure Nam                                                           | e: SEITZ MCC                                                         | LURE ASHLEY D                                                                                                                                                                                                                                                                                                                                                                                                                                                                                                                                                                                                                                                                                                                                                                                                                                                                                                                                                                                                                                                                                                                                                                                                                                                                                                                                                                                                                                                                                                                                                                                                                                                                                                                                                                                                                                                                                                                                                                                                                                                                                                                  |                                                                                     |                                                      |
|-------------------------------------------------------------------------|----------------------------------------------------------------------|--------------------------------------------------------------------------------------------------------------------------------------------------------------------------------------------------------------------------------------------------------------------------------------------------------------------------------------------------------------------------------------------------------------------------------------------------------------------------------------------------------------------------------------------------------------------------------------------------------------------------------------------------------------------------------------------------------------------------------------------------------------------------------------------------------------------------------------------------------------------------------------------------------------------------------------------------------------------------------------------------------------------------------------------------------------------------------------------------------------------------------------------------------------------------------------------------------------------------------------------------------------------------------------------------------------------------------------------------------------------------------------------------------------------------------------------------------------------------------------------------------------------------------------------------------------------------------------------------------------------------------------------------------------------------------------------------------------------------------------------------------------------------------------------------------------------------------------------------------------------------------------------------------------------------------------------------------------------------------------------------------------------------------------------------------------------------------------------------------------------------------|-------------------------------------------------------------------------------------|------------------------------------------------------|
| Reported By: [                                                          | Daniel Boyes                                                         |                                                                                                                                                                                                                                                                                                                                                                                                                                                                                                                                                                                                                                                                                                                                                                                                                                                                                                                                                                                                                                                                                                                                                                                                                                                                                                                                                                                                                                                                                                                                                                                                                                                                                                                                                                                                                                                                                                                                                                                                                                                                                                                                |                                                                                     |                                                      |
| Date: April 3, 20                                                       | 019                                                                  |                                                                                                                                                                                                                                                                                                                                                                                                                                                                                                                                                                                                                                                                                                                                                                                                                                                                                                                                                                                                                                                                                                                                                                                                                                                                                                                                                                                                                                                                                                                                                                                                                                                                                                                                                                                                                                                                                                                                                                                                                                                                                                                                |                                                                                     |                                                      |
| Location:                                                               | Latitude<br>38.0646                                                  | <b>Longitude</b> -106.06071                                                                                                                                                                                                                                                                                                                                                                                                                                                                                                                                                                                                                                                                                                                                                                                                                                                                                                                                                                                                                                                                                                                                                                                                                                                                                                                                                                                                                                                                                                                                                                                                                                                                                                                                                                                                                                                                                                                                                                                                                                                                                                    |                                                                                     |                                                      |
| Headgate Typ                                                            | e: Manually op                                                       | erated 1.5' wide scre                                                                                                                                                                                                                                                                                                                                                                                                                                                                                                                                                                                                                                                                                                                                                                                                                                                                                                                                                                                                                                                                                                                                                                                                                                                                                                                                                                                                                                                                                                                                                                                                                                                                                                                                                                                                                                                                                                                                                                                                                                                                                                          | ew gate                                                                             |                                                      |
| Headgate A Condition: B C D                                             | □ Other C                                                            | on and A  Condition: B  C  D  F  D                                                                                                                                                                                                                                                                                                                                                                                                                                                                                                                                                                                                                                                                                                                                                                                                                                                                                                                                                                                                                                                                                                                                                                                                                                                                                                                                                                                                                                                                                                                                                                                                                                                                                                                                                                                                                                                                                                                                                                                                                                                                                             | Stream Miles from<br>Saguache Creek<br>Terminus (Point of<br>Diversion):<br>22.6 mi | Structure Yes □<br>Submerged: No ⊠                   |
| welded steel ch<br>installed on the<br>Repair(s) or Im<br>The SMP Techi | eck board stru<br>diversion to im<br>aprovement(s)<br>nical Advisory | cture which also service access for many control of the community of the c | Sediment accumulation i ends installing a sluice ga                                 | Ditch. A catwalk was is an issue for this structure. |
| Comments: Th                                                            | is ditch is a pri                                                    | ority 35.                                                                                                                                                                                                                                                                                                                                                                                                                                                                                                                                                                                                                                                                                                                                                                                                                                                                                                                                                                                                                                                                                                                                                                                                                                                                                                                                                                                                                                                                                                                                                                                                                                                                                                                                                                                                                                                                                                                                                                                                                                                                                                                      |                                                                                     |                                                      |
| Notes:                                                                  |                                                                      |                                                                                                                                                                                                                                                                                                                                                                                                                                                                                                                                                                                                                                                                                                                                                                                                                                                                                                                                                                                                                                                                                                                                                                                                                                                                                                                                                                                                                                                                                                                                                                                                                                                                                                                                                                                                                                                                                                                                                                                                                                                                                                                                |                                                                                     |                                                      |

Headgate and diversion dam

Diversion dam

Headgate next to Taylor A Ashley Ditch

Flume looking upstream

SAGUACHE CREEK DIVERSION INFRASTRUCTURE INVENTORY

SEITZ MCCLURE ASHLEY DITCH
PHOTO LOG

Saguache Creek Stream Management Plan