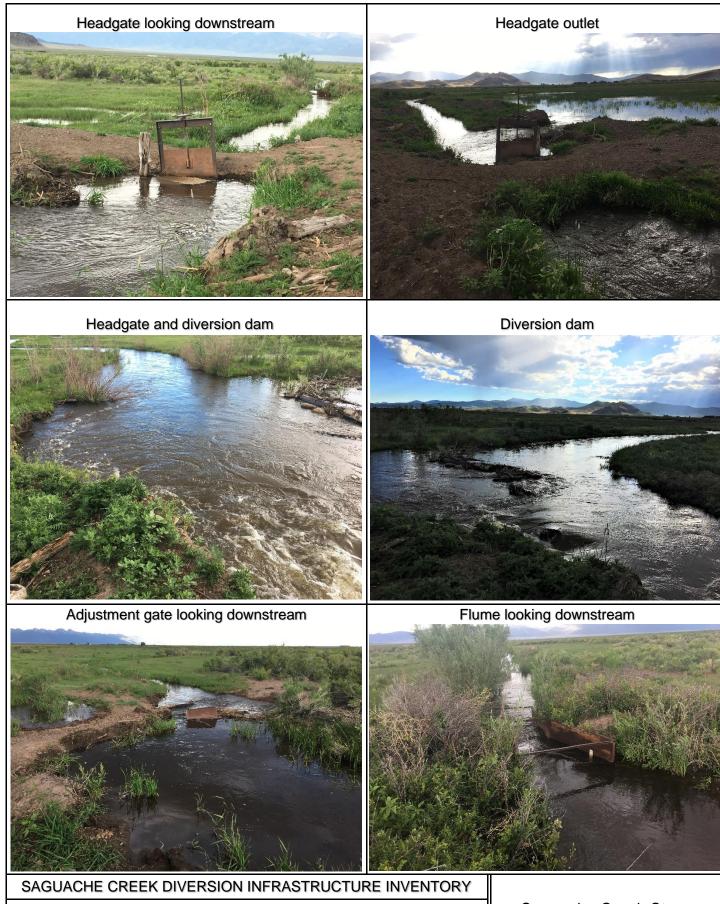

## SAGUACHE CREEK DIVERSION INFRASTRUCTURE INVENTORY

| Structure Name: SLANE SCANDRETT D                                                                                                                                                                                                                                                                                                                                                                                                                                                                                                                                                                                                                      |                                                                 |  |
|--------------------------------------------------------------------------------------------------------------------------------------------------------------------------------------------------------------------------------------------------------------------------------------------------------------------------------------------------------------------------------------------------------------------------------------------------------------------------------------------------------------------------------------------------------------------------------------------------------------------------------------------------------|-----------------------------------------------------------------|--|
| Reported By: Daniel Boyes                                                                                                                                                                                                                                                                                                                                                                                                                                                                                                                                                                                                                              |                                                                 |  |
| <b>Date:</b> July 3, 2019                                                                                                                                                                                                                                                                                                                                                                                                                                                                                                                                                                                                                              |                                                                 |  |
| HeadgateLatitudeLongitLocation:38.068813-106.0                                                                                                                                                                                                                                                                                                                                                                                                                                                                                                                                                                                                         | tude<br>091843                                                  |  |
| Headgate Type: Manually operated 2' wide screw gate                                                                                                                                                                                                                                                                                                                                                                                                                                                                                                                                                                                                    |                                                                 |  |
| C $\square$                                                                                                                                                                                                                                                                                                                                                                                                                                                                                                                                                                                                                                            | ☐ Saguache Creek Submerged: No ☐ Terminus (Point of Diversion): |  |
| <b>Structure Description:</b> This diversion is located on the outside of a meander. The stream is unstable in this location and a historic channel approximately 0.3 miles upstream could be captured during a high flow event. To mitigate this risk, an adjustment gate approximately 480 ft down the ditch allows water to bypass the main headgate and return to the stream.                                                                                                                                                                                                                                                                      |                                                                 |  |
| Repair(s) or Improvement(s) Currently Needed: Despite recently installed concrete road barriers, significant erosion was occurring downstream of the diversion dam at the time of inspection. The SMP Technical Advisory Team (TAT) recommends improving the diversion dam and implementing bank stabilization and riparian revegetation. A new diversion could be designed to direct flow away from the bank and reduce erosion and maintenance needs. Alternatively, combining the diversion dam with that of the Jeep Scandrett may improve this ditch's function and reduce maintenance. Stabilization and revegetation would also reduce erosion. |                                                                 |  |
| Comments: This ditch is a priority 25                                                                                                                                                                                                                                                                                                                                                                                                                                                                                                                                                                                                                  |                                                                 |  |
| Notes:                                                                                                                                                                                                                                                                                                                                                                                                                                                                                                                                                                                                                                                 |                                                                 |  |

Estimated Range of Cost: Low

SLANE SCANDRETT DITCH

PHOTO LOG

Saguache Creek Stream Management Plan