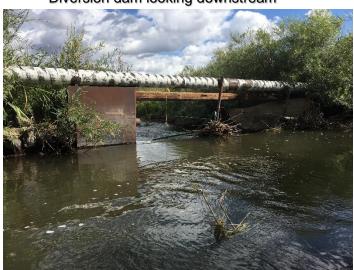

## SAGUACHE CREEK DIVERSION INFRASTRUCTURE INVENTORY

| Structure Nai                                     | me: STAR D                                                         |                                                        |                                                                                     |                                                                                                                                   |
|---------------------------------------------------|--------------------------------------------------------------------|--------------------------------------------------------|-------------------------------------------------------------------------------------|-----------------------------------------------------------------------------------------------------------------------------------|
| Reported By:                                      | Daniel Boyes                                                       |                                                        |                                                                                     |                                                                                                                                   |
| Date: August                                      | 8, 2019                                                            |                                                        |                                                                                     |                                                                                                                                   |
| Headgate<br>Location:                             | <b>Latitude</b> 38.106718                                          | <b>Longitude</b> -106.21994                            |                                                                                     |                                                                                                                                   |
| Headgate Ty                                       | pe: Manually opera                                                 | ted 3' round scre                                      | w gate                                                                              |                                                                                                                                   |
| Headgate A<br>Condition: E                        | Other Cond                                                         |                                                        | Stream Miles from<br>Saguache Creek<br>Terminus (Point of<br>Diversion):<br>36.0 mi | Structure Yes □<br>Submerged: No ⊠                                                                                                |
| welded steel o<br>diversion dam<br>well, although | check board structur<br>directs water to the<br>woody debris accur | e with boulders as headgate, locate mulation is an iss | and a metal fence as add<br>ed on the south bank of t                               | der. The diversion dam is a litional reinforcement. The the stream. The dam functions difficulty diverting water ons effectively. |
| recommends i<br>debris accumi                     | modifying the divers                                               | sion to improve its<br>low the ditch to e              | •                                                                                   | visory Team (TAT)  . Modifications would reduce a range of flows. This ditch                                                      |
| Comments: ⊺                                       | his ditch is a priorit                                             | y 5. This ditch als                                    | so services Gotthelf Ditch                                                          | n 5, a priority 25.                                                                                                               |
| Notes:                                            |                                                                    |                                                        |                                                                                     |                                                                                                                                   |
|                                                   |                                                                    |                                                        |                                                                                     |                                                                                                                                   |

Estimated Range of Cost: Medium

Headgate looking upstream

Diversion dam looking downstream

Diversion dam looking downstream

Diversion dam looking upstream

Flume looking downstream

SAGUACHE CREEK DIVERSION INFRASTRUCTURE INVENTORY

STAR DITCH

PHOTO LOG

Saguache Creek Stream Management Plan

Stream channel downstream of structure

Star Ditch headgate location