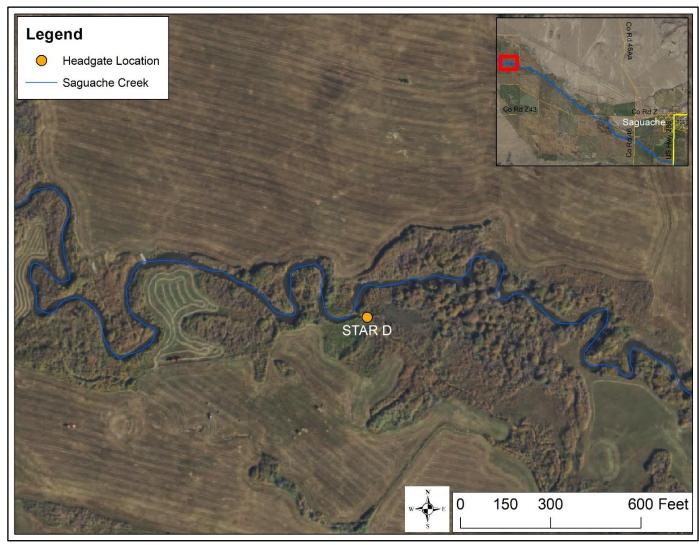

## SAGUACHE CREEK DIVERSION INFRASTRUCTURE INVENTORY

| Structure Nai                                     | me: STAR D                                                         |                                                        |                                                                                     |                                                                                                                                   |
|---------------------------------------------------|--------------------------------------------------------------------|--------------------------------------------------------|-------------------------------------------------------------------------------------|-----------------------------------------------------------------------------------------------------------------------------------|
| Reported By:                                      | Daniel Boyes                                                       |                                                        |                                                                                     |                                                                                                                                   |
| Date: August                                      | 8, 2019                                                            |                                                        |                                                                                     |                                                                                                                                   |
| Headgate<br>Location:                             | <b>Latitude</b> 38.106718                                          | <b>Longitude</b> -106.21994                            |                                                                                     |                                                                                                                                   |
| Headgate Ty                                       | pe: Manually opera                                                 | ted 3' round scre                                      | w gate                                                                              |                                                                                                                                   |
| Headgate A<br>Condition: E                        | Other Cond                                                         |                                                        | Stream Miles from<br>Saguache Creek<br>Terminus (Point of<br>Diversion):<br>36.0 mi | Structure Yes □<br>Submerged: No ⊠                                                                                                |
| welded steel o<br>diversion dam<br>well, although | check board structur<br>directs water to the<br>woody debris accur | e with boulders as headgate, locate mulation is an iss | and a metal fence as add<br>ed on the south bank of t                               | der. The diversion dam is a litional reinforcement. The the stream. The dam functions difficulty diverting water ons effectively. |
| recommends i<br>debris accumi                     | modifying the divers                                               | sion to improve its<br>low the ditch to e              | •                                                                                   | visory Team (TAT)  . Modifications would reduce a range of flows. This ditch                                                      |
| Comments: ⊺                                       | his ditch is a priorit                                             | y 5. This ditch als                                    | so services Gotthelf Ditch                                                          | n 5, a priority 25.                                                                                                               |
| Notes:                                            |                                                                    |                                                        |                                                                                     |                                                                                                                                   |
|                                                   |                                                                    |                                                        |                                                                                     |                                                                                                                                   |

STAR DITCH

PHOTO LOG

Saguache Creek Stream Management Plan

Stream channel downstream of structure

Star Ditch headgate location