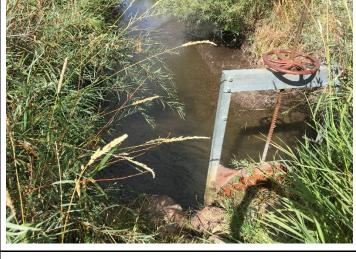

## SAGUACHE CREEK DIVERSION INFRASTRUCTURE INVENTORY

| Structure Nai                                     | me: STAR D                                                         |                                                        |                                                                                     |                                                                                                                                   |
|---------------------------------------------------|--------------------------------------------------------------------|--------------------------------------------------------|-------------------------------------------------------------------------------------|-----------------------------------------------------------------------------------------------------------------------------------|
| Reported By:                                      | Daniel Boyes                                                       |                                                        |                                                                                     |                                                                                                                                   |
| Date: August                                      | 8, 2019                                                            |                                                        |                                                                                     |                                                                                                                                   |
| Headgate<br>Location:                             | <b>Latitude</b> 38.106718                                          | <b>Longitude</b> -106.21994                            |                                                                                     |                                                                                                                                   |
| Headgate Ty                                       | pe: Manually opera                                                 | ted 3' round scre                                      | w gate                                                                              |                                                                                                                                   |
| Headgate A<br>Condition: E                        | Other Cond                                                         |                                                        | Stream Miles from<br>Saguache Creek<br>Terminus (Point of<br>Diversion):<br>36.0 mi | Structure Yes □<br>Submerged: No ⊠                                                                                                |
| welded steel o<br>diversion dam<br>well, although | check board structur<br>directs water to the<br>woody debris accur | e with boulders as headgate, locate mulation is an iss | and a metal fence as add<br>ed on the south bank of t                               | der. The diversion dam is a litional reinforcement. The the stream. The dam functions difficulty diverting water ons effectively. |
| recommends i<br>debris accumi                     | modifying the divers                                               | sion to improve its<br>low the ditch to e              | •                                                                                   | visory Team (TAT)  . Modifications would reduce a range of flows. This ditch                                                      |
| Comments: ⊺                                       | his ditch is a priorit                                             | y 5. This ditch als                                    | so services Gotthelf Ditch                                                          | n 5, a priority 25.                                                                                                               |
| Notes:                                            |                                                                    |                                                        |                                                                                     |                                                                                                                                   |
|                                                   |                                                                    |                                                        |                                                                                     |                                                                                                                                   |

Estimated Range of Cost: Medium

Headgate looking upstream

Diversion dam looking downstream

Diversion dam looking downstream

Diversion dam looking upstream

Flume looking downstream

SAGUACHE CREEK DIVERSION INFRASTRUCTURE INVENTORY

STAR DITCH

PHOTO LOG

Saguache Creek Stream Management Plan

Stream channel downstream of structure

Star Ditch headgate location