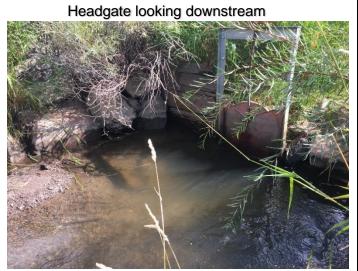

## SAGUACHE CREEK DIVERSION INFRASTRUCTURE INVENTORY

| Structure Nai                                     | me: STAR D                                                         |                                                        |                                                                                     |                                                                                                                                   |
|---------------------------------------------------|--------------------------------------------------------------------|--------------------------------------------------------|-------------------------------------------------------------------------------------|-----------------------------------------------------------------------------------------------------------------------------------|
| Reported By:                                      | Daniel Boyes                                                       |                                                        |                                                                                     |                                                                                                                                   |
| Date: August                                      | 8, 2019                                                            |                                                        |                                                                                     |                                                                                                                                   |
| Headgate<br>Location:                             | <b>Latitude</b> 38.106718                                          | <b>Longitude</b> -106.21994                            |                                                                                     |                                                                                                                                   |
| Headgate Ty                                       | pe: Manually opera                                                 | ted 3' round scre                                      | w gate                                                                              |                                                                                                                                   |
| Headgate A<br>Condition: E                        | Other Cond                                                         |                                                        | Stream Miles from<br>Saguache Creek<br>Terminus (Point of<br>Diversion):<br>36.0 mi | Structure Yes □<br>Submerged: No ⊠                                                                                                |
| welded steel o<br>diversion dam<br>well, although | check board structur<br>directs water to the<br>woody debris accur | e with boulders as headgate, locate mulation is an iss | and a metal fence as add<br>ed on the south bank of t                               | der. The diversion dam is a litional reinforcement. The the stream. The dam functions difficulty diverting water ons effectively. |
| recommends i<br>debris accumi                     | modifying the divers                                               | sion to improve its<br>low the ditch to e              | •                                                                                   | visory Team (TAT)  . Modifications would reduce a range of flows. This ditch                                                      |
| Comments: ⊺                                       | his ditch is a priorit                                             | y 5. This ditch als                                    | so services Gotthelf Ditch                                                          | n 5, a priority 25.                                                                                                               |
| Notes:                                            |                                                                    |                                                        |                                                                                     |                                                                                                                                   |
|                                                   |                                                                    |                                                        |                                                                                     |                                                                                                                                   |

Estimated Range of Cost: Medium

Headgate looking upstream

Diversion dam looking downstream

Diversion dam looking downstream

Diversion dam looking upstream

Flume looking downstream

SAGUACHE CREEK DIVERSION INFRASTRUCTURE INVENTORY

STAR DITCH

PHOTO LOG

Saguache Creek Stream Management Plan

Stream channel downstream of structure

Star Ditch headgate location