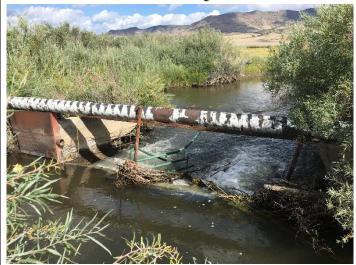

## SAGUACHE CREEK DIVERSION INFRASTRUCTURE INVENTORY

| Structure Nai                                     | me: STAR D                                                         |                                                        |                                                                                     |                                                                                                                                   |
|---------------------------------------------------|--------------------------------------------------------------------|--------------------------------------------------------|-------------------------------------------------------------------------------------|-----------------------------------------------------------------------------------------------------------------------------------|
| Reported By:                                      | Daniel Boyes                                                       |                                                        |                                                                                     |                                                                                                                                   |
| Date: August                                      | 8, 2019                                                            |                                                        |                                                                                     |                                                                                                                                   |
| Headgate<br>Location:                             | <b>Latitude</b> 38.106718                                          | <b>Longitude</b> -106.21994                            |                                                                                     |                                                                                                                                   |
| Headgate Ty                                       | pe: Manually opera                                                 | ted 3' round scre                                      | w gate                                                                              |                                                                                                                                   |
| Headgate A<br>Condition: E                        | Other Cond                                                         |                                                        | Stream Miles from<br>Saguache Creek<br>Terminus (Point of<br>Diversion):<br>36.0 mi | Structure Yes □<br>Submerged: No ⊠                                                                                                |
| welded steel o<br>diversion dam<br>well, although | check board structur<br>directs water to the<br>woody debris accur | e with boulders as headgate, locate mulation is an iss | and a metal fence as add<br>ed on the south bank of t                               | der. The diversion dam is a litional reinforcement. The the stream. The dam functions difficulty diverting water ons effectively. |
| recommends i<br>debris accumi                     | modifying the divers                                               | sion to improve its<br>low the ditch to e              | •                                                                                   | visory Team (TAT)  . Modifications would reduce a range of flows. This ditch                                                      |
| Comments: ⊺                                       | his ditch is a priorit                                             | y 5. This ditch als                                    | so services Gotthelf Ditch                                                          | n 5, a priority 25.                                                                                                               |
| Notes:                                            |                                                                    |                                                        |                                                                                     |                                                                                                                                   |
|                                                   |                                                                    |                                                        |                                                                                     |                                                                                                                                   |

Estimated Range of Cost: Medium

Headgate looking upstream

Diversion dam looking downstream

Diversion dam looking downstream

Diversion dam looking upstream

Flume looking downstream

SAGUACHE CREEK DIVERSION INFRASTRUCTURE INVENTORY

STAR DITCH

PHOTO LOG

Saguache Creek Stream Management Plan

Stream channel downstream of structure

Star Ditch headgate location