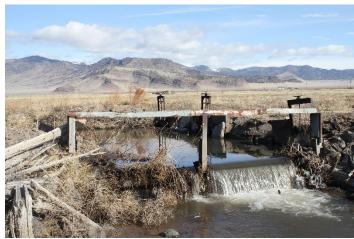

## SAGUACHE CREEK DIVERSION INFRASTRUCTURE INVENTORY

| Structure Name: TAYLOR A ASHLEY D                      |                                                     |                                                              |                                                                                                      |                                               |
|--------------------------------------------------------|-----------------------------------------------------|--------------------------------------------------------------|------------------------------------------------------------------------------------------------------|-----------------------------------------------|
| Reported By: Daniel Boyes                              |                                                     |                                                              |                                                                                                      |                                               |
| Date: April 3,                                         | 2019                                                |                                                              |                                                                                                      |                                               |
| Headgate<br>Location:                                  | <b>Latitude</b> 38.06458                            | <b>Longitude</b> -106.06069                                  |                                                                                                      |                                               |
| Headgate Ty                                            | pe: Manually opera                                  | ted 2' wide screw                                            | gate                                                                                                 |                                               |
| Condition: E                                           | Diversion a C S C S C S C S C S C S C S C S C S C S |                                                              | Stream Miles from<br>Saguache Creek<br>Terminus (Point of<br>Diversion):<br>22.6 mi                  | Structure Yes □<br>Submerged: No ⊠            |
| welded steel of<br>was installed of<br>to the Seitz Mo | checkboard structure<br>on the diversion dar        | e that also service<br>n for ease of mair<br>headgate and is | apex of a meander. The es the Seitz McClure Ashlatenance and access. The stabilized with a steel hea | ey Ditch. A catwalk<br>e headgate is adjacent |
| recommends i                                           |                                                     | ate on the stream                                            | The SMP Technical Advision of the SMP Technical Advises a contract this location.                    |                                               |
| Comments: T                                            | his ditch is a priorit                              | y 25.                                                        |                                                                                                      |                                               |
| Notes:                                                 |                                                     |                                                              |                                                                                                      |                                               |

**Estimated Range of Cost:** Low

Headgate looking downstream

Headgate outlet

Headgate and diversion dam

Diversion dam looking upstream

Flume looking downstream

Flume looking upstream

SAGUACHE CREEK DIVERSION INFRASTRUCTURE INVENTORY