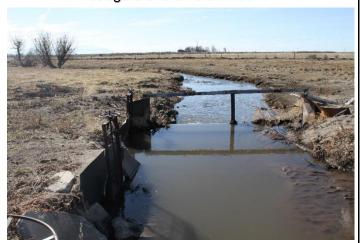

## SAGUACHE CREEK DIVERSION INFRASTRUCTURE INVENTORY

| Structure Name: TAYLOR A ASHLEY D                      |                                                     |                                                              |                                                                                                      |                                               |
|--------------------------------------------------------|-----------------------------------------------------|--------------------------------------------------------------|------------------------------------------------------------------------------------------------------|-----------------------------------------------|
| Reported By: Daniel Boyes                              |                                                     |                                                              |                                                                                                      |                                               |
| Date: April 3,                                         | 2019                                                |                                                              |                                                                                                      |                                               |
| Headgate<br>Location:                                  | <b>Latitude</b> 38.06458                            | <b>Longitude</b> -106.06069                                  |                                                                                                      |                                               |
| Headgate Ty                                            | pe: Manually opera                                  | ted 2' wide screw                                            | gate                                                                                                 |                                               |
| Condition: E                                           | Diversion a C S C S C S C S C S C S C S C S C S C S |                                                              | Stream Miles from<br>Saguache Creek<br>Terminus (Point of<br>Diversion):<br>22.6 mi                  | Structure Yes □<br>Submerged: No ⊠            |
| welded steel of<br>was installed of<br>to the Seitz Mo | checkboard structure<br>on the diversion dar        | e that also service<br>n for ease of mair<br>headgate and is | apex of a meander. The es the Seitz McClure Ashlatenance and access. The stabilized with a steel hea | ey Ditch. A catwalk<br>e headgate is adjacent |
| recommends i                                           |                                                     | ate on the stream                                            | The SMP Technical Advision of the SMP Technical Advises a contract this location.                    |                                               |
| Comments: T                                            | his ditch is a priorit                              | y 25.                                                        |                                                                                                      |                                               |
| Notes:                                                 |                                                     |                                                              |                                                                                                      |                                               |

**Estimated Range of Cost:** Low

Headgate looking downstream

Headgate outlet

Headgate and diversion dam

Diversion dam looking upstream

Flume looking downstream

Flume looking upstream

SAGUACHE CREEK DIVERSION INFRASTRUCTURE INVENTORY