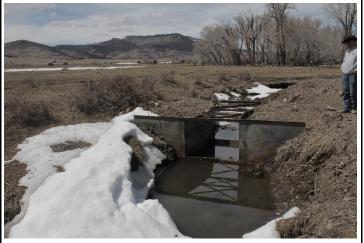

## SAGUACHE CREEK DIVERSION INFRASTRUCTURE INVENTORY

| Structure Na                                      | me: WERNER ARR                             | ROYA D                                                           |                                                                                     |                                                                                                             |
|---------------------------------------------------|--------------------------------------------|------------------------------------------------------------------|-------------------------------------------------------------------------------------|-------------------------------------------------------------------------------------------------------------|
| Reported By:                                      | : Daniel Boyes                             |                                                                  |                                                                                     |                                                                                                             |
| Date: April 4,                                    | 2019                                       |                                                                  |                                                                                     |                                                                                                             |
| Headgate<br>Location:                             | <b>Latitude</b> 38.11043                   | <b>Longitude</b> -106.23653                                      |                                                                                     |                                                                                                             |
| Headgate Ty                                       | <b>rpe:</b> Manually opera                 | ated 4' wide screw                                               | gate                                                                                |                                                                                                             |
| Ī                                                 | D110.0.0                                   | and A  dition: B  C  D  D  F  D                                  | Stream Miles from<br>Saguache Creek<br>Terminus (Point of<br>Diversion):<br>24.7 mi | Structure Yes □<br>Submerged: No ⊠                                                                          |
| south bank of<br>This is a critic<br>was recently | f Saguache Creek.<br>cally important struc | This structure ser<br>ture for water righ<br>excellent condition | vices the eight ditches loonts administration on Sag                                | headgate, located on the cated on the Werner Arroyo. uache Creek. The headgate vever, is adversely affected |
|                                                   | recommends movin                           | -                                                                |                                                                                     | e SMP Technical Advisory uld mitigate the sedimentation                                                     |
|                                                   | es Goff Ditch 1, Mos                       | •                                                                | nes: Morrison Ditch, Fulle<br>Gotthelf Samora Ditch, M                              |                                                                                                             |
| Notes:                                            |                                            |                                                                  |                                                                                     |                                                                                                             |
|                                                   |                                            |                                                                  |                                                                                     |                                                                                                             |
|                                                   |                                            |                                                                  |                                                                                     |                                                                                                             |

**Estimated Range of Cost:** Low

Headgate outlet

Headgate and diversion dam

Diversion dam

Flume looking downstream

Flume looking upstream

SAGUACHE CREEK DIVERSION INFRASTRUCTURE INVENTORY

WERNER ARROYA DITCH

PHOTO LOG

Saguache Creek Stream Management Plan

Werner Arroya headgate/point of diversion and surrounding diversion structures.