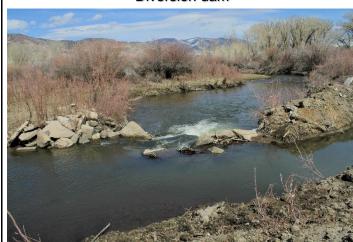

## SAGUACHE CREEK DIVERSION INFRASTRUCTURE INVENTORY

| Structure Na                                      | me: WERNER ARR                             | ROYA D                                                           |                                                                                     |                                                                                                             |
|---------------------------------------------------|--------------------------------------------|------------------------------------------------------------------|-------------------------------------------------------------------------------------|-------------------------------------------------------------------------------------------------------------|
| Reported By:                                      | : Daniel Boyes                             |                                                                  |                                                                                     |                                                                                                             |
| Date: April 4,                                    | 2019                                       |                                                                  |                                                                                     |                                                                                                             |
| Headgate<br>Location:                             | <b>Latitude</b> 38.11043                   | <b>Longitude</b> -106.23653                                      |                                                                                     |                                                                                                             |
| Headgate Ty                                       | <b>rpe:</b> Manually opera                 | ated 4' wide screw                                               | gate                                                                                |                                                                                                             |
| Ī                                                 | D110.0.0                                   | and A  dition: B  C  D  D  F  D                                  | Stream Miles from<br>Saguache Creek<br>Terminus (Point of<br>Diversion):<br>24.7 mi | Structure Yes □<br>Submerged: No ⊠                                                                          |
| south bank of<br>This is a critic<br>was recently | f Saguache Creek.<br>cally important struc | This structure ser<br>ture for water righ<br>excellent condition | vices the eight ditches loonts administration on Sag                                | headgate, located on the cated on the Werner Arroyo. uache Creek. The headgate vever, is adversely affected |
|                                                   | recommends movin                           | -                                                                |                                                                                     | e SMP Technical Advisory uld mitigate the sedimentation                                                     |
|                                                   | es Goff Ditch 1, Mos                       | •                                                                | nes: Morrison Ditch, Fulle<br>Gotthelf Samora Ditch, M                              |                                                                                                             |
| Notes:                                            |                                            |                                                                  |                                                                                     |                                                                                                             |
|                                                   |                                            |                                                                  |                                                                                     |                                                                                                             |
|                                                   |                                            |                                                                  |                                                                                     |                                                                                                             |

**Estimated Range of Cost:** Low

Headgate outlet

Headgate and diversion dam

Diversion dam

Flume looking downstream

Flume looking upstream

SAGUACHE CREEK DIVERSION INFRASTRUCTURE INVENTORY

WERNER ARROYA DITCH

PHOTO LOG

Saguache Creek Stream Management Plan

Werner Arroya headgate/point of diversion and surrounding diversion structures.