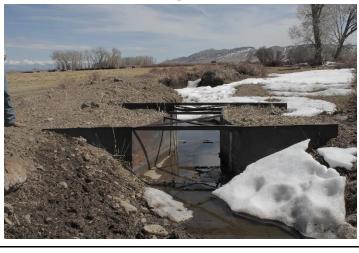

## SAGUACHE CREEK DIVERSION INFRASTRUCTURE INVENTORY

| Structure Na                                      | me: WERNER ARR                             | ROYA D                                                           |                                                                                     |                                                                                                             |
|---------------------------------------------------|--------------------------------------------|------------------------------------------------------------------|-------------------------------------------------------------------------------------|-------------------------------------------------------------------------------------------------------------|
| Reported By:                                      | : Daniel Boyes                             |                                                                  |                                                                                     |                                                                                                             |
| Date: April 4,                                    | 2019                                       |                                                                  |                                                                                     |                                                                                                             |
| Headgate<br>Location:                             | <b>Latitude</b> 38.11043                   | <b>Longitude</b> -106.23653                                      |                                                                                     |                                                                                                             |
| Headgate Ty                                       | <b>rpe:</b> Manually opera                 | ated 4' wide screw                                               | gate                                                                                |                                                                                                             |
| Ī                                                 | D110.0.0                                   | and A  dition: B  C  D  D  F  D                                  | Stream Miles from<br>Saguache Creek<br>Terminus (Point of<br>Diversion):<br>24.7 mi | Structure Yes □<br>Submerged: No ⊠                                                                          |
| south bank of<br>This is a critic<br>was recently | f Saguache Creek.<br>cally important struc | This structure ser<br>ture for water righ<br>excellent condition | vices the eight ditches loonts administration on Sag                                | headgate, located on the cated on the Werner Arroyo. uache Creek. The headgate vever, is adversely affected |
|                                                   | recommends movin                           | -                                                                |                                                                                     | e SMP Technical Advisory uld mitigate the sedimentation                                                     |
|                                                   | es Goff Ditch 1, Mos                       | •                                                                | nes: Morrison Ditch, Fulle<br>Gotthelf Samora Ditch, M                              |                                                                                                             |
| Notes:                                            |                                            |                                                                  |                                                                                     |                                                                                                             |
|                                                   |                                            |                                                                  |                                                                                     |                                                                                                             |
|                                                   |                                            |                                                                  |                                                                                     |                                                                                                             |

**Estimated Range of Cost:** Low

Headgate outlet

Headgate and diversion dam

Diversion dam

Flume looking downstream

Flume looking upstream

SAGUACHE CREEK DIVERSION INFRASTRUCTURE INVENTORY

WERNER ARROYA DITCH

PHOTO LOG

Saguache Creek Stream Management Plan

Werner Arroya headgate/point of diversion and surrounding diversion structures.