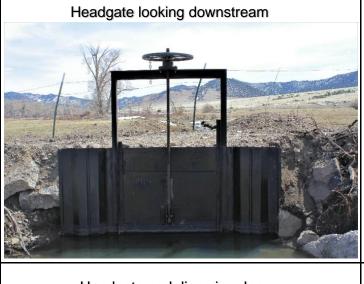

## SAGUACHE CREEK DIVERSION INFRASTRUCTURE INVENTORY

| Structure Na                                      | me: WERNER ARR                             | ROYA D                                                           |                                                                                     |                                                                                                             |
|---------------------------------------------------|--------------------------------------------|------------------------------------------------------------------|-------------------------------------------------------------------------------------|-------------------------------------------------------------------------------------------------------------|
| Reported By:                                      | : Daniel Boyes                             |                                                                  |                                                                                     |                                                                                                             |
| Date: April 4,                                    | 2019                                       |                                                                  |                                                                                     |                                                                                                             |
| Headgate<br>Location:                             | <b>Latitude</b> 38.11043                   | <b>Longitude</b> -106.23653                                      |                                                                                     |                                                                                                             |
| Headgate Ty                                       | <b>rpe:</b> Manually opera                 | ated 4' wide screw                                               | gate                                                                                |                                                                                                             |
| Ī                                                 | D110.0.0                                   | and A  dition: B  C  D  D  F  D                                  | Stream Miles from<br>Saguache Creek<br>Terminus (Point of<br>Diversion):<br>24.7 mi | Structure Yes □<br>Submerged: No ⊠                                                                          |
| south bank of<br>This is a critic<br>was recently | f Saguache Creek.<br>cally important struc | This structure ser<br>ture for water righ<br>excellent condition | vices the eight ditches loonts administration on Sag                                | headgate, located on the cated on the Werner Arroyo. uache Creek. The headgate vever, is adversely affected |
|                                                   | recommends movin                           | -                                                                |                                                                                     | e SMP Technical Advisory uld mitigate the sedimentation                                                     |
|                                                   | es Goff Ditch 1, Mos                       | •                                                                | nes: Morrison Ditch, Fulle<br>Gotthelf Samora Ditch, M                              |                                                                                                             |
| Notes:                                            |                                            |                                                                  |                                                                                     |                                                                                                             |
|                                                   |                                            |                                                                  |                                                                                     |                                                                                                             |
|                                                   |                                            |                                                                  |                                                                                     |                                                                                                             |

**Estimated Range of Cost:** Low

Headgate outlet

Headgate and diversion dam

Diversion dam

Flume looking downstream

Flume looking upstream

SAGUACHE CREEK DIVERSION INFRASTRUCTURE INVENTORY

WERNER ARROYA DITCH

PHOTO LOG

Saguache Creek Stream Management Plan

Werner Arroya headgate/point of diversion and surrounding diversion structures.