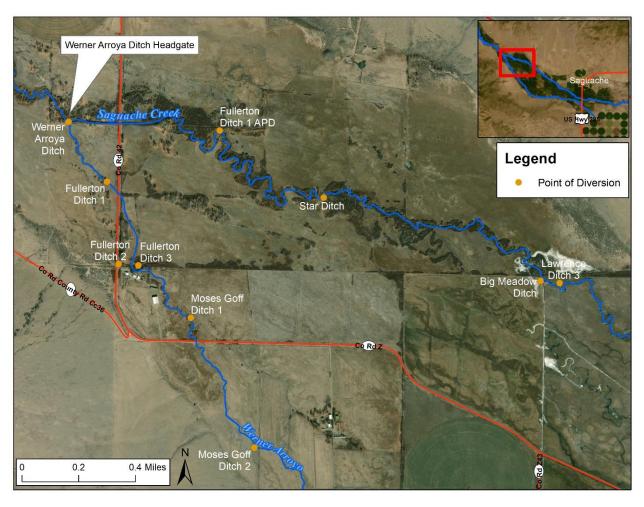

## SAGUACHE CREEK DIVERSION INFRASTRUCTURE INVENTORY

| Structure Na                                      | me: WERNER ARR                             | ROYA D                                                           |                                                                                     |                                                                                                             |
|---------------------------------------------------|--------------------------------------------|------------------------------------------------------------------|-------------------------------------------------------------------------------------|-------------------------------------------------------------------------------------------------------------|
| Reported By:                                      | : Daniel Boyes                             |                                                                  |                                                                                     |                                                                                                             |
| Date: April 4,                                    | 2019                                       |                                                                  |                                                                                     |                                                                                                             |
| Headgate<br>Location:                             | <b>Latitude</b> 38.11043                   | <b>Longitude</b> -106.23653                                      |                                                                                     |                                                                                                             |
| Headgate Ty                                       | <b>rpe:</b> Manually opera                 | ated 4' wide screw                                               | gate                                                                                |                                                                                                             |
| Ī                                                 | D110.0.0                                   | and A  dition: B  C  D  D  F  D                                  | Stream Miles from<br>Saguache Creek<br>Terminus (Point of<br>Diversion):<br>24.7 mi | Structure Yes □<br>Submerged: No ⊠                                                                          |
| south bank of<br>This is a critic<br>was recently | f Saguache Creek.<br>cally important struc | This structure ser<br>ture for water righ<br>excellent condition | vices the eight ditches loonts administration on Sag                                | headgate, located on the cated on the Werner Arroyo. uache Creek. The headgate vever, is adversely affected |
|                                                   | recommends movin                           | -                                                                |                                                                                     | e SMP Technical Advisory uld mitigate the sedimentation                                                     |
|                                                   | es Goff Ditch 1, Mos                       | •                                                                | nes: Morrison Ditch, Fulle<br>Gotthelf Samora Ditch, M                              |                                                                                                             |
| Notes:                                            |                                            |                                                                  |                                                                                     |                                                                                                             |
|                                                   |                                            |                                                                  |                                                                                     |                                                                                                             |
|                                                   |                                            |                                                                  |                                                                                     |                                                                                                             |

PHOTO LOG

Saguache Creek Stream Management Plan

Werner Arroya headgate/point of diversion and surrounding diversion structures.