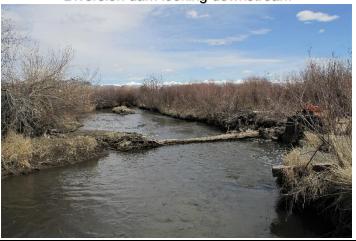

## SAGUACHE CREEK DIVERSION INFRASTRUCTURE INVENTORY

| Structure Name: WOODARD BROS D                                                                                                                                                                                                                                                                                                                                                     |                              |                             |                                                                                      |                                    |
|------------------------------------------------------------------------------------------------------------------------------------------------------------------------------------------------------------------------------------------------------------------------------------------------------------------------------------------------------------------------------------|------------------------------|-----------------------------|--------------------------------------------------------------------------------------|------------------------------------|
| Reported By: Daniel Boyes                                                                                                                                                                                                                                                                                                                                                          |                              |                             |                                                                                      |                                    |
| <b>Date</b> : April 4, 2019                                                                                                                                                                                                                                                                                                                                                        |                              |                             |                                                                                      |                                    |
| J                                                                                                                                                                                                                                                                                                                                                                                  | L <b>atitude</b><br>38.07426 | <b>Longitude</b> -106.15202 |                                                                                      |                                    |
| Headgate Type: Manually operated 2' wide screw gate                                                                                                                                                                                                                                                                                                                                |                              |                             |                                                                                      |                                    |
| Headgate A □ Condition: B □ C □ D ⋈ F □                                                                                                                                                                                                                                                                                                                                            |                              |                             | Stream Miles from<br>Saguache Creek<br>Terminus (Point of<br>Diversion):<br>29.87 mi | Structure Yes □<br>Submerged: No ⊠ |
| <b>Structure Description:</b> The diversion dam is a stacked rock structure with a utility pole that directs water to the headgate, located on the south bank. The diversion functions but requires regular maintenance. The headgate leaks and sediment accumulation is an issue at this structure.                                                                               |                              |                             |                                                                                      |                                    |
| Repair(s) or Improvement(s) Currently Needed: The SMP Technical Advisory Team (TAT) recommends repairing the headgate leak, installing a sluice gate, and improving the diversion dam. A new headgate and adjacent sluice gate would increase efficiency and sediment transport capacity. An improved diversion would reduce maintenance needs and help ensure long-term function. |                              |                             |                                                                                      |                                    |
| Comments: This ditch is a priority 13.                                                                                                                                                                                                                                                                                                                                             |                              |                             |                                                                                      |                                    |
| Notes:                                                                                                                                                                                                                                                                                                                                                                             |                              |                             |                                                                                      |                                    |

**Estimated Range of Cost:** Low

Headgate looking downstream

Headgate and diversion dam

Flume looking downstream

Headgate outlet

Diversion dam looking downstream

Flume looking upstream

SAGUACHE CREEK DIVERSION INFRASTRUCTURE INVENTORY