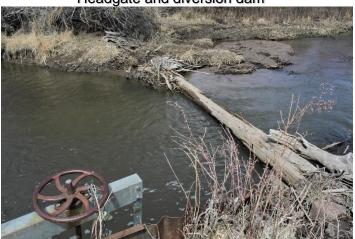

## SAGUACHE CREEK DIVERSION INFRASTRUCTURE INVENTORY

| Structure Name: WOODARD BROS D                                                                                                                                                                                                                                                                                                                                                     |                              |                             |                                                                                      |                                    |
|------------------------------------------------------------------------------------------------------------------------------------------------------------------------------------------------------------------------------------------------------------------------------------------------------------------------------------------------------------------------------------|------------------------------|-----------------------------|--------------------------------------------------------------------------------------|------------------------------------|
| Reported By: Daniel Boyes                                                                                                                                                                                                                                                                                                                                                          |                              |                             |                                                                                      |                                    |
| <b>Date</b> : April 4, 2019                                                                                                                                                                                                                                                                                                                                                        |                              |                             |                                                                                      |                                    |
| J                                                                                                                                                                                                                                                                                                                                                                                  | L <b>atitude</b><br>38.07426 | <b>Longitude</b> -106.15202 |                                                                                      |                                    |
| Headgate Type: Manually operated 2' wide screw gate                                                                                                                                                                                                                                                                                                                                |                              |                             |                                                                                      |                                    |
| Headgate A □ Condition: B □ C □ D ⋈ F □                                                                                                                                                                                                                                                                                                                                            |                              |                             | Stream Miles from<br>Saguache Creek<br>Terminus (Point of<br>Diversion):<br>29.87 mi | Structure Yes □<br>Submerged: No ⊠ |
| <b>Structure Description:</b> The diversion dam is a stacked rock structure with a utility pole that directs water to the headgate, located on the south bank. The diversion functions but requires regular maintenance. The headgate leaks and sediment accumulation is an issue at this structure.                                                                               |                              |                             |                                                                                      |                                    |
| Repair(s) or Improvement(s) Currently Needed: The SMP Technical Advisory Team (TAT) recommends repairing the headgate leak, installing a sluice gate, and improving the diversion dam. A new headgate and adjacent sluice gate would increase efficiency and sediment transport capacity. An improved diversion would reduce maintenance needs and help ensure long-term function. |                              |                             |                                                                                      |                                    |
| Comments: This ditch is a priority 13.                                                                                                                                                                                                                                                                                                                                             |                              |                             |                                                                                      |                                    |
| Notes:                                                                                                                                                                                                                                                                                                                                                                             |                              |                             |                                                                                      |                                    |

**Estimated Range of Cost:** Low

Headgate looking downstream

Headgate and diversion dam

Flume looking downstream

Headgate outlet

Diversion dam looking downstream

Flume looking upstream

SAGUACHE CREEK DIVERSION INFRASTRUCTURE INVENTORY