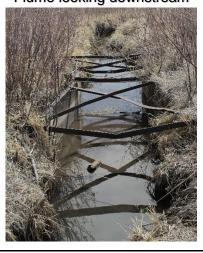

## SAGUACHE CREEK DIVERSION INFRASTRUCTURE INVENTORY

| Structure Name: WOODARD BROS D                                                                                                                                                                                                                                                                                                                                                     |                              |                             |                                                                                      |                                    |
|------------------------------------------------------------------------------------------------------------------------------------------------------------------------------------------------------------------------------------------------------------------------------------------------------------------------------------------------------------------------------------|------------------------------|-----------------------------|--------------------------------------------------------------------------------------|------------------------------------|
| Reported By: Daniel Boyes                                                                                                                                                                                                                                                                                                                                                          |                              |                             |                                                                                      |                                    |
| <b>Date</b> : April 4, 2019                                                                                                                                                                                                                                                                                                                                                        |                              |                             |                                                                                      |                                    |
| J                                                                                                                                                                                                                                                                                                                                                                                  | L <b>atitude</b><br>38.07426 | <b>Longitude</b> -106.15202 |                                                                                      |                                    |
| Headgate Type: Manually operated 2' wide screw gate                                                                                                                                                                                                                                                                                                                                |                              |                             |                                                                                      |                                    |
| Headgate A □ Condition: B □ C □ D ⋈ F □                                                                                                                                                                                                                                                                                                                                            |                              |                             | Stream Miles from<br>Saguache Creek<br>Terminus (Point of<br>Diversion):<br>29.87 mi | Structure Yes □<br>Submerged: No ⊠ |
| <b>Structure Description:</b> The diversion dam is a stacked rock structure with a utility pole that directs water to the headgate, located on the south bank. The diversion functions but requires regular maintenance. The headgate leaks and sediment accumulation is an issue at this structure.                                                                               |                              |                             |                                                                                      |                                    |
| Repair(s) or Improvement(s) Currently Needed: The SMP Technical Advisory Team (TAT) recommends repairing the headgate leak, installing a sluice gate, and improving the diversion dam. A new headgate and adjacent sluice gate would increase efficiency and sediment transport capacity. An improved diversion would reduce maintenance needs and help ensure long-term function. |                              |                             |                                                                                      |                                    |
| Comments: This ditch is a priority 13.                                                                                                                                                                                                                                                                                                                                             |                              |                             |                                                                                      |                                    |
| Notes:                                                                                                                                                                                                                                                                                                                                                                             |                              |                             |                                                                                      |                                    |

**Estimated Range of Cost:** Low

Headgate looking downstream

Headgate and diversion dam

Flume looking downstream

Headgate outlet

Diversion dam looking downstream

Flume looking upstream

SAGUACHE CREEK DIVERSION INFRASTRUCTURE INVENTORY