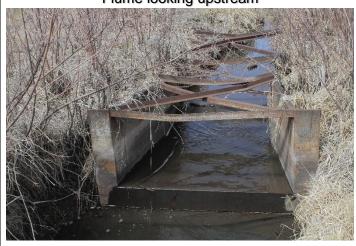

## SAGUACHE CREEK DIVERSION INFRASTRUCTURE INVENTORY

| Structure Name: WOODARD BROS D                                                                                                                                                                                                                                                                                                                                                     |                              |                             |                                                                                      |                                    |
|------------------------------------------------------------------------------------------------------------------------------------------------------------------------------------------------------------------------------------------------------------------------------------------------------------------------------------------------------------------------------------|------------------------------|-----------------------------|--------------------------------------------------------------------------------------|------------------------------------|
| Reported By: Daniel Boyes                                                                                                                                                                                                                                                                                                                                                          |                              |                             |                                                                                      |                                    |
| <b>Date</b> : April 4, 2019                                                                                                                                                                                                                                                                                                                                                        |                              |                             |                                                                                      |                                    |
| J                                                                                                                                                                                                                                                                                                                                                                                  | L <b>atitude</b><br>38.07426 | <b>Longitude</b> -106.15202 |                                                                                      |                                    |
| Headgate Type: Manually operated 2' wide screw gate                                                                                                                                                                                                                                                                                                                                |                              |                             |                                                                                      |                                    |
| Headgate A □ Condition: B □ C □ D ⋈ F □                                                                                                                                                                                                                                                                                                                                            |                              |                             | Stream Miles from<br>Saguache Creek<br>Terminus (Point of<br>Diversion):<br>29.87 mi | Structure Yes □<br>Submerged: No ⊠ |
| <b>Structure Description:</b> The diversion dam is a stacked rock structure with a utility pole that directs water to the headgate, located on the south bank. The diversion functions but requires regular maintenance. The headgate leaks and sediment accumulation is an issue at this structure.                                                                               |                              |                             |                                                                                      |                                    |
| Repair(s) or Improvement(s) Currently Needed: The SMP Technical Advisory Team (TAT) recommends repairing the headgate leak, installing a sluice gate, and improving the diversion dam. A new headgate and adjacent sluice gate would increase efficiency and sediment transport capacity. An improved diversion would reduce maintenance needs and help ensure long-term function. |                              |                             |                                                                                      |                                    |
| Comments: This ditch is a priority 13.                                                                                                                                                                                                                                                                                                                                             |                              |                             |                                                                                      |                                    |
| Notes:                                                                                                                                                                                                                                                                                                                                                                             |                              |                             |                                                                                      |                                    |

**Estimated Range of Cost:** Low

Headgate looking downstream

Headgate and diversion dam

Flume looking downstream

Headgate outlet

Diversion dam looking downstream

Flume looking upstream

SAGUACHE CREEK DIVERSION INFRASTRUCTURE INVENTORY