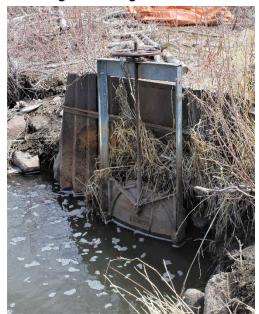

## SAGUACHE CREEK DIVERSION INFRASTRUCTURE INVENTORY

| Structure Name: WOODARD BROS D                                                                                                                                                                                                                                                                                                                                                     |                              |                             |                                                                                      |                                    |
|------------------------------------------------------------------------------------------------------------------------------------------------------------------------------------------------------------------------------------------------------------------------------------------------------------------------------------------------------------------------------------|------------------------------|-----------------------------|--------------------------------------------------------------------------------------|------------------------------------|
| Reported By: Daniel Boyes                                                                                                                                                                                                                                                                                                                                                          |                              |                             |                                                                                      |                                    |
| <b>Date</b> : April 4, 2019                                                                                                                                                                                                                                                                                                                                                        |                              |                             |                                                                                      |                                    |
| J                                                                                                                                                                                                                                                                                                                                                                                  | L <b>atitude</b><br>38.07426 | <b>Longitude</b> -106.15202 |                                                                                      |                                    |
| Headgate Type: Manually operated 2' wide screw gate                                                                                                                                                                                                                                                                                                                                |                              |                             |                                                                                      |                                    |
| Headgate A □ Condition: B □ C □ D ⋈ F □                                                                                                                                                                                                                                                                                                                                            |                              |                             | Stream Miles from<br>Saguache Creek<br>Terminus (Point of<br>Diversion):<br>29.87 mi | Structure Yes □<br>Submerged: No ⊠ |
| <b>Structure Description:</b> The diversion dam is a stacked rock structure with a utility pole that directs water to the headgate, located on the south bank. The diversion functions but requires regular maintenance. The headgate leaks and sediment accumulation is an issue at this structure.                                                                               |                              |                             |                                                                                      |                                    |
| Repair(s) or Improvement(s) Currently Needed: The SMP Technical Advisory Team (TAT) recommends repairing the headgate leak, installing a sluice gate, and improving the diversion dam. A new headgate and adjacent sluice gate would increase efficiency and sediment transport capacity. An improved diversion would reduce maintenance needs and help ensure long-term function. |                              |                             |                                                                                      |                                    |
| Comments: This ditch is a priority 13.                                                                                                                                                                                                                                                                                                                                             |                              |                             |                                                                                      |                                    |
| Notes:                                                                                                                                                                                                                                                                                                                                                                             |                              |                             |                                                                                      |                                    |

**Estimated Range of Cost:** Low

Headgate looking downstream

Headgate and diversion dam

Flume looking downstream

Headgate outlet

Diversion dam looking downstream

Flume looking upstream

SAGUACHE CREEK DIVERSION INFRASTRUCTURE INVENTORY