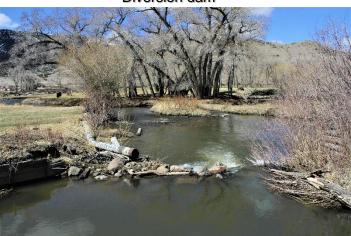

## SAGUACHE CREEK DIVERSION INFRASTRUCTURE INVENTORY

| DIVERSION INFRASTRUCTURE INVENTORY                                                                                                                                                                                                                                                                                                                                                                                                                                                                                                                                                                                  |
|---------------------------------------------------------------------------------------------------------------------------------------------------------------------------------------------------------------------------------------------------------------------------------------------------------------------------------------------------------------------------------------------------------------------------------------------------------------------------------------------------------------------------------------------------------------------------------------------------------------------|
| Structure Name: FORD D                                                                                                                                                                                                                                                                                                                                                                                                                                                                                                                                                                                              |
| Reported By: Daniel Boyes                                                                                                                                                                                                                                                                                                                                                                                                                                                                                                                                                                                           |
| <b>Date:</b> April 11, 2019                                                                                                                                                                                                                                                                                                                                                                                                                                                                                                                                                                                         |
| HeadgateLatitudeLongitudeLocation:38.144372-106.269008                                                                                                                                                                                                                                                                                                                                                                                                                                                                                                                                                              |
| Headgate Type: Manually operated 3' wide rectangular screw gate                                                                                                                                                                                                                                                                                                                                                                                                                                                                                                                                                     |
| Headgate A □ Diversion and Other Condition: B □ Stream Miles from Saguache Creek Terminus (Point of Diversion):  D □ F □ F □ F □ 43.38 mi                                                                                                                                                                                                                                                                                                                                                                                                                                                                           |
| <b>Structure Description:</b> This diversion is located on the outside of a meander. A boulder diversion dam on either side of a mid-channel island directs water to a short feeder channel located on the nort bank. The headgate functions well but experiences debris accumulation due to its location. The downstream bank of the feeder channel is eroding and could fail during high flows.                                                                                                                                                                                                                   |
| Repair(s) or Improvement(s) Currently Needed: Given the issues identified at this structure, the SMP Technical Advisory Team (TAT) recommends installing a trash rack, improving or relocating the diversion, and implementing bank stabilization. A trash rack would mitigate debris accumulation at the headgate. Bank stabilization upstream of the diversion and on the feeder channel would help prevent ditch failure. Diversion improvements using stacked rocks would reduce maintenance. Alternatively, the point of diversion could also be relocated to mitigate erosion and debris accumulation issues. |
| Comments: This ditch includes priorities 18 and 27.                                                                                                                                                                                                                                                                                                                                                                                                                                                                                                                                                                 |
| Notes:                                                                                                                                                                                                                                                                                                                                                                                                                                                                                                                                                                                                              |
|                                                                                                                                                                                                                                                                                                                                                                                                                                                                                                                                                                                                                     |

**Estimated Range of Cost:** Low

Headgate looking downstream

Headgate outlet

Diversion dam

Diversion dam and feeder ditch

Flume looking downstream

Flume looking upstream

SAGUACHE CREEK DIVERSION INFRASTRUCTURE INVENTORY