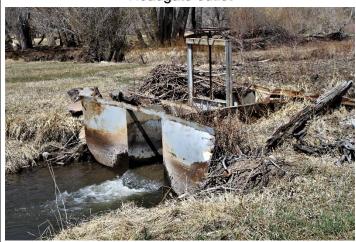

## SAGUACHE CREEK DIVERSION INFRASTRUCTURE INVENTORY

| DIVERSION INFRASTRUCTURE INVENTORY                                                                                                                                                                                                                                                                                                                                                                                                                                                                                                                                                                                  |
|---------------------------------------------------------------------------------------------------------------------------------------------------------------------------------------------------------------------------------------------------------------------------------------------------------------------------------------------------------------------------------------------------------------------------------------------------------------------------------------------------------------------------------------------------------------------------------------------------------------------|
| Structure Name: FORD D                                                                                                                                                                                                                                                                                                                                                                                                                                                                                                                                                                                              |
| Reported By: Daniel Boyes                                                                                                                                                                                                                                                                                                                                                                                                                                                                                                                                                                                           |
| <b>Date:</b> April 11, 2019                                                                                                                                                                                                                                                                                                                                                                                                                                                                                                                                                                                         |
| HeadgateLatitudeLongitudeLocation:38.144372-106.269008                                                                                                                                                                                                                                                                                                                                                                                                                                                                                                                                                              |
| Headgate Type: Manually operated 3' wide rectangular screw gate                                                                                                                                                                                                                                                                                                                                                                                                                                                                                                                                                     |
| Headgate A □ Diversion and Other Condition: B □ Stream Miles from Saguache Creek Terminus (Point of Diversion):  D □ F □ F □ F □ 43.38 mi                                                                                                                                                                                                                                                                                                                                                                                                                                                                           |
| <b>Structure Description:</b> This diversion is located on the outside of a meander. A boulder diversion dam on either side of a mid-channel island directs water to a short feeder channel located on the nort bank. The headgate functions well but experiences debris accumulation due to its location. The downstream bank of the feeder channel is eroding and could fail during high flows.                                                                                                                                                                                                                   |
| Repair(s) or Improvement(s) Currently Needed: Given the issues identified at this structure, the SMP Technical Advisory Team (TAT) recommends installing a trash rack, improving or relocating the diversion, and implementing bank stabilization. A trash rack would mitigate debris accumulation at the headgate. Bank stabilization upstream of the diversion and on the feeder channel would help prevent ditch failure. Diversion improvements using stacked rocks would reduce maintenance. Alternatively, the point of diversion could also be relocated to mitigate erosion and debris accumulation issues. |
| Comments: This ditch includes priorities 18 and 27.                                                                                                                                                                                                                                                                                                                                                                                                                                                                                                                                                                 |
| Notes:                                                                                                                                                                                                                                                                                                                                                                                                                                                                                                                                                                                                              |
|                                                                                                                                                                                                                                                                                                                                                                                                                                                                                                                                                                                                                     |

**Estimated Range of Cost:** Low

Headgate looking downstream

Headgate outlet

Diversion dam

Diversion dam and feeder ditch

Flume looking downstream

Flume looking upstream

SAGUACHE CREEK DIVERSION INFRASTRUCTURE INVENTORY