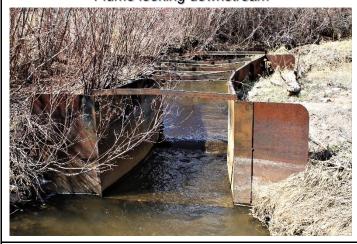

## SAGUACHE CREEK DIVERSION INFRASTRUCTURE INVENTORY

| DIVERSION INFRASTRUCTURE INVENTORY                                                                                                                                                                                                                                                                                                                                                                                                                                                                                                                                                                                  |
|---------------------------------------------------------------------------------------------------------------------------------------------------------------------------------------------------------------------------------------------------------------------------------------------------------------------------------------------------------------------------------------------------------------------------------------------------------------------------------------------------------------------------------------------------------------------------------------------------------------------|
| Structure Name: FORD D                                                                                                                                                                                                                                                                                                                                                                                                                                                                                                                                                                                              |
| Reported By: Daniel Boyes                                                                                                                                                                                                                                                                                                                                                                                                                                                                                                                                                                                           |
| <b>Date:</b> April 11, 2019                                                                                                                                                                                                                                                                                                                                                                                                                                                                                                                                                                                         |
| HeadgateLatitudeLongitudeLocation:38.144372-106.269008                                                                                                                                                                                                                                                                                                                                                                                                                                                                                                                                                              |
| Headgate Type: Manually operated 3' wide rectangular screw gate                                                                                                                                                                                                                                                                                                                                                                                                                                                                                                                                                     |
| Headgate A □ Diversion and Other Condition: B □ Stream Miles from Saguache Creek Terminus (Point of Diversion):  D □ F □ F □ F □ 43.38 mi                                                                                                                                                                                                                                                                                                                                                                                                                                                                           |
| <b>Structure Description:</b> This diversion is located on the outside of a meander. A boulder diversion dam on either side of a mid-channel island directs water to a short feeder channel located on the nort bank. The headgate functions well but experiences debris accumulation due to its location. The downstream bank of the feeder channel is eroding and could fail during high flows.                                                                                                                                                                                                                   |
| Repair(s) or Improvement(s) Currently Needed: Given the issues identified at this structure, the SMP Technical Advisory Team (TAT) recommends installing a trash rack, improving or relocating the diversion, and implementing bank stabilization. A trash rack would mitigate debris accumulation at the headgate. Bank stabilization upstream of the diversion and on the feeder channel would help prevent ditch failure. Diversion improvements using stacked rocks would reduce maintenance. Alternatively, the point of diversion could also be relocated to mitigate erosion and debris accumulation issues. |
| Comments: This ditch includes priorities 18 and 27.                                                                                                                                                                                                                                                                                                                                                                                                                                                                                                                                                                 |
| Notes:                                                                                                                                                                                                                                                                                                                                                                                                                                                                                                                                                                                                              |
|                                                                                                                                                                                                                                                                                                                                                                                                                                                                                                                                                                                                                     |

**Estimated Range of Cost:** Low

Headgate looking downstream

Headgate outlet

Diversion dam

Diversion dam and feeder ditch

Flume looking downstream

Flume looking upstream

SAGUACHE CREEK DIVERSION INFRASTRUCTURE INVENTORY