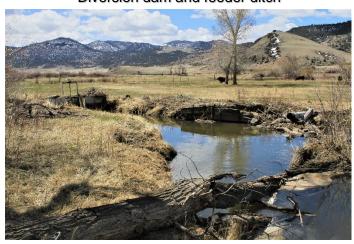

## SAGUACHE CREEK DIVERSION INFRASTRUCTURE INVENTORY

| DIVERSION INFRASTRUCTURE INVENTORY                                                                                                                                                                                                                                                                                                                                                                                                                                                                                                                                                                                  |
|---------------------------------------------------------------------------------------------------------------------------------------------------------------------------------------------------------------------------------------------------------------------------------------------------------------------------------------------------------------------------------------------------------------------------------------------------------------------------------------------------------------------------------------------------------------------------------------------------------------------|
| Structure Name: FORD D                                                                                                                                                                                                                                                                                                                                                                                                                                                                                                                                                                                              |
| Reported By: Daniel Boyes                                                                                                                                                                                                                                                                                                                                                                                                                                                                                                                                                                                           |
| <b>Date:</b> April 11, 2019                                                                                                                                                                                                                                                                                                                                                                                                                                                                                                                                                                                         |
| HeadgateLatitudeLongitudeLocation:38.144372-106.269008                                                                                                                                                                                                                                                                                                                                                                                                                                                                                                                                                              |
| Headgate Type: Manually operated 3' wide rectangular screw gate                                                                                                                                                                                                                                                                                                                                                                                                                                                                                                                                                     |
| Headgate A □ Diversion and Other Condition: B □ Stream Miles from Saguache Creek Terminus (Point of Diversion):  D □ F □ F □ F □ 43.38 mi                                                                                                                                                                                                                                                                                                                                                                                                                                                                           |
| <b>Structure Description:</b> This diversion is located on the outside of a meander. A boulder diversion dam on either side of a mid-channel island directs water to a short feeder channel located on the nort bank. The headgate functions well but experiences debris accumulation due to its location. The downstream bank of the feeder channel is eroding and could fail during high flows.                                                                                                                                                                                                                   |
| Repair(s) or Improvement(s) Currently Needed: Given the issues identified at this structure, the SMP Technical Advisory Team (TAT) recommends installing a trash rack, improving or relocating the diversion, and implementing bank stabilization. A trash rack would mitigate debris accumulation at the headgate. Bank stabilization upstream of the diversion and on the feeder channel would help prevent ditch failure. Diversion improvements using stacked rocks would reduce maintenance. Alternatively, the point of diversion could also be relocated to mitigate erosion and debris accumulation issues. |
| Comments: This ditch includes priorities 18 and 27.                                                                                                                                                                                                                                                                                                                                                                                                                                                                                                                                                                 |
| Notes:                                                                                                                                                                                                                                                                                                                                                                                                                                                                                                                                                                                                              |
|                                                                                                                                                                                                                                                                                                                                                                                                                                                                                                                                                                                                                     |

**Estimated Range of Cost:** Low

Headgate looking downstream

Headgate outlet

Diversion dam

Diversion dam and feeder ditch

Flume looking downstream

Flume looking upstream

SAGUACHE CREEK DIVERSION INFRASTRUCTURE INVENTORY