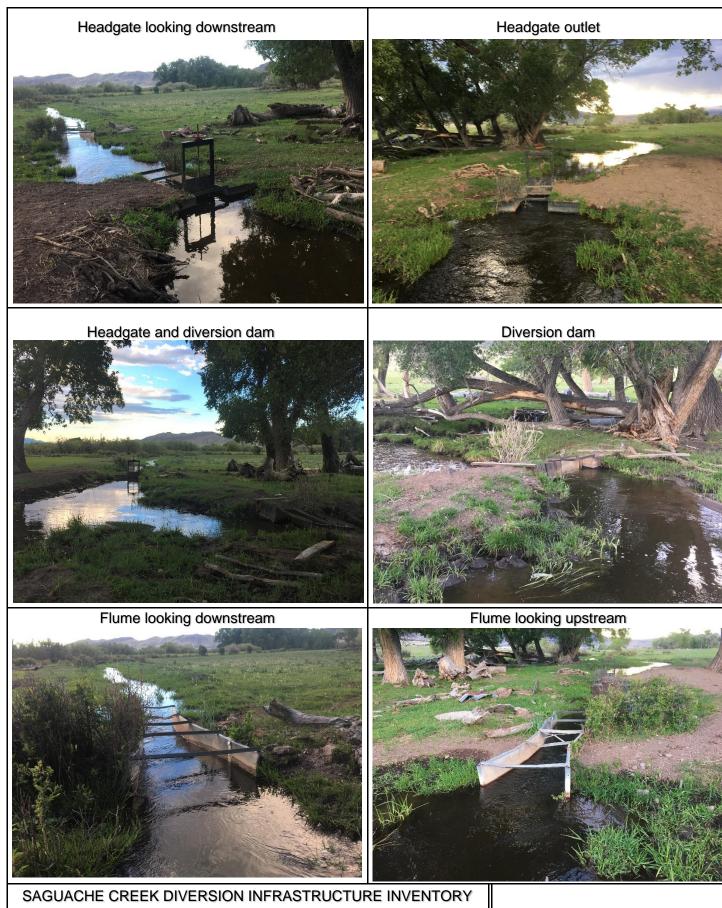

## SAGUACHE CREEK DIVERSION INFRASTRUCTURE INVENTORY

| Structure Nam                      | e: FULLERTON [                             | O 1                              |                                                                                     |                                    |
|------------------------------------|--------------------------------------------|----------------------------------|-------------------------------------------------------------------------------------|------------------------------------|
| Reported By:                       | Daniel Boyes                               |                                  |                                                                                     |                                    |
| Date: July 3, 20                   | 019                                        |                                  |                                                                                     |                                    |
| Headgate<br>Location:              | <b>Latitude</b> 38.107391                  | <b>Longitude</b><br>-106.23398   | 5                                                                                   |                                    |
| Headgate Typ                       | e: Manually opera                          | ated 2' wide recta               | angular screw gate                                                                  |                                    |
|                                    |                                            | and A   dition: B   C   D   F    | Stream Miles from<br>Werner Arroyo<br>Terminus (Point of<br>Diversion):<br>24.42 mi | Structure Yes □<br>Submerged: No ⊠ |
| checkboard str<br>Arroya. This str | ucture that directs<br>ructure functions e | flow to the head<br>effectively. | ne Werner Arroya. The divigate, located on the north                                | bank of the Werner                 |
| Comments: The                      | nis ditch is a priori                      | ty 11.                           |                                                                                     |                                    |
| Notes:                             |                                            |                                  |                                                                                     |                                    |
|                                    |                                            |                                  |                                                                                     |                                    |
|                                    |                                            |                                  |                                                                                     |                                    |
|                                    |                                            |                                  |                                                                                     |                                    |
|                                    |                                            |                                  |                                                                                     |                                    |
|                                    |                                            |                                  |                                                                                     |                                    |
|                                    |                                            |                                  |                                                                                     |                                    |
|                                    |                                            |                                  |                                                                                     |                                    |
|                                    |                                            |                                  |                                                                                     |                                    |

**Estimated Range of Cost:** Low

PHOTO LOG

FULLERTON DITCH 1 Saguache Creek Stream Management Plan