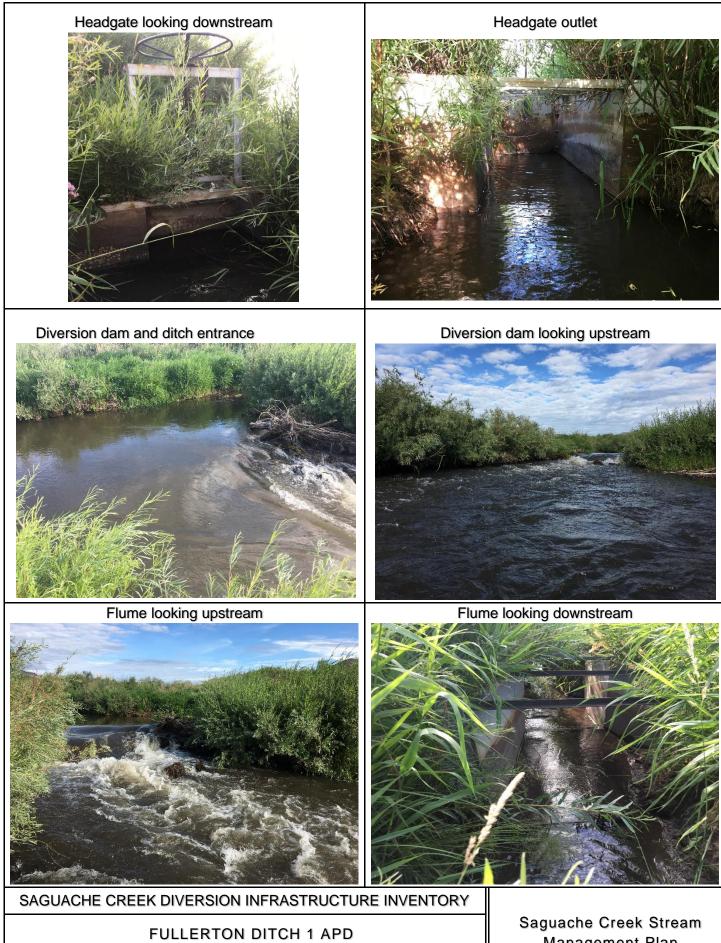

## SAGUACHE CREEK DIVERSION INFRASTRUCTURE INVENTORY

## Structure Name: FULLERTON D1 APD

**Structure Description:** This structure is located on the outside of a meander. A stacked rock diversion dam directs water to the headgate, located on the north bank of the stream. The diversion is in an ideal location, but during 2019 spring runoff, it was damaged, with many of the boulders being washed out.

F□

36.93 mi

**Repair(s) or Improvement(s) Currently Needed:** The SMP Technical Advisory Team (TAT) recommends repairing and improving the diversion and installing a trash rack at the headgate. An improved diversion would prevent future failure during high flows and a trash rack would reduce debris accumulation at the headgate.

**Comments:** This ditch is an alternate priority 11.

Notes:

PHOTO LOG

Management Plan

Fullerton D1 APD Ditch point of diversion