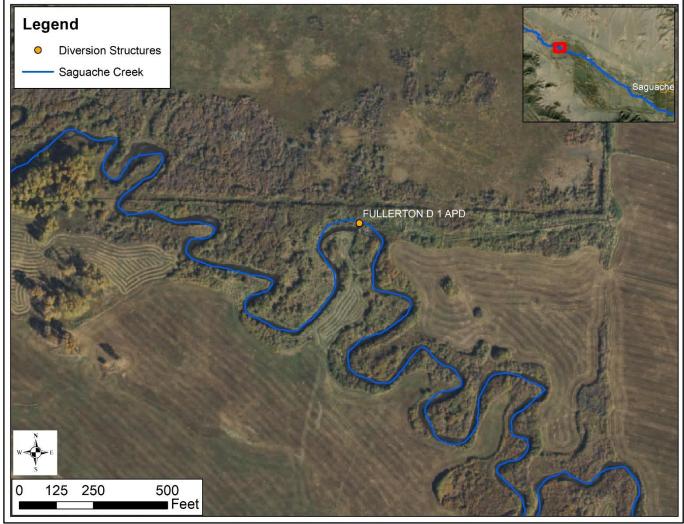

## Reported By: Daniel Boyes

F□

Date: August 10, 2019

| Headgate     | Latitude                 | Longitude           |                                     |                                               |
|--------------|--------------------------|---------------------|-------------------------------------|-----------------------------------------------|
| Location:    | 38.11009                 | -106.226726         |                                     |                                               |
| Headgate Ty  | <b>be:</b> Manually oper | rated 3' wide screw | v gate                              |                                               |
|              |                          |                     |                                     |                                               |
| Headgate A   | Diversion                | and A 🗆             | Stream Miles from                   | Structure Yes 🖂                               |
|              |                          | and A 🗆             | Stream Miles from<br>Saguache Creek | Structure Yes ⊠<br>Submerged: <sub>No</sub> □ |
| Condition: B |                          |                     |                                     |                                               |

**Comments:** This ditch is an alternate priority 11.

Notes:

PHOTO LOG

Management Plan

Fullerton D1 APD Ditch point of diversion