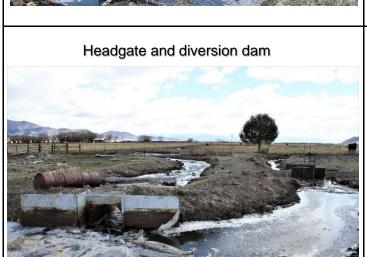

## SAGUACHE CREEK DIVERSION INFRASTRUCTURE INVENTORY

| Structure Name: MOSES GOFF D 2                                                                                                                                                                                                                                                                      |                           |                              |                                                                                      |                                    |
|-----------------------------------------------------------------------------------------------------------------------------------------------------------------------------------------------------------------------------------------------------------------------------------------------------|---------------------------|------------------------------|--------------------------------------------------------------------------------------|------------------------------------|
| Reported By: Daniel Boyes                                                                                                                                                                                                                                                                           |                           |                              |                                                                                      |                                    |
| <b>Date:</b> April 11, 2019                                                                                                                                                                                                                                                                         |                           |                              |                                                                                      |                                    |
| Headgate<br>Location:                                                                                                                                                                                                                                                                               | <b>Latitude</b> 38.093866 | <b>Longitude</b> -106.224224 |                                                                                      |                                    |
| Headgate Type: Manually operated 1.5' wide screw gate                                                                                                                                                                                                                                               |                           |                              |                                                                                      |                                    |
| Headgate A C Condition: B C C D F C                                                                                                                                                                                                                                                                 | Other Condit              | · · · —                      | Stream Miles from<br>Saguache Creek<br>Terminus (Point of<br>Diversion):<br>23.14 mi | Structure Yes □<br>Submerged: No ⊠ |
| <b>Structure Description:</b> This diversion is located downstream of County Rd Z. Head pressure is adjusted using a 2' wide culvert. Sediment and debris accumulation is a significant issue at this structure. The flume is eroding and may fail in the future.                                   |                           |                              |                                                                                      |                                    |
| <b>Repair(s) or Improvement(s) Currently Needed:</b> Although there is no clear long-term solution to the debris accumulation, the SMP Technical Advisory Team (TAT) recommends regular debris clearing. The TAT also recommends stabilization or fill around the flume to prevent further erosion. |                           |                              |                                                                                      |                                    |
| Comments: This ditch is a priority 27                                                                                                                                                                                                                                                               |                           |                              |                                                                                      |                                    |
| Notes:                                                                                                                                                                                                                                                                                              |                           |                              |                                                                                      |                                    |

**Estimated Range of Cost: Medium** 

Headgate looking downstream

Flume looking downstream

Headgate outlet

Diversion dam looking upstream

Flume looking upstream

SAGUACHE CREEK DIVERSION INFRASTRUCTURE INVENTORY