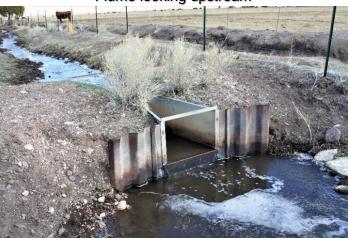

## SAGUACHE CREEK DIVERSION INFRASTRUCTURE INVENTORY

| Structure Name: MOSES GOFF D 2                                                                                                                                                                                                                                                                      |                           |                              |                                                                                      |                                    |
|-----------------------------------------------------------------------------------------------------------------------------------------------------------------------------------------------------------------------------------------------------------------------------------------------------|---------------------------|------------------------------|--------------------------------------------------------------------------------------|------------------------------------|
| Reported By: Daniel Boyes                                                                                                                                                                                                                                                                           |                           |                              |                                                                                      |                                    |
| <b>Date:</b> April 11, 2019                                                                                                                                                                                                                                                                         |                           |                              |                                                                                      |                                    |
| Headgate<br>Location:                                                                                                                                                                                                                                                                               | <b>Latitude</b> 38.093866 | <b>Longitude</b> -106.224224 |                                                                                      |                                    |
| Headgate Type: Manually operated 1.5' wide screw gate                                                                                                                                                                                                                                               |                           |                              |                                                                                      |                                    |
| Headgate A C Condition: B C C D F C                                                                                                                                                                                                                                                                 | Other Condit              | · · · —                      | Stream Miles from<br>Saguache Creek<br>Terminus (Point of<br>Diversion):<br>23.14 mi | Structure Yes □<br>Submerged: No ⊠ |
| <b>Structure Description:</b> This diversion is located downstream of County Rd Z. Head pressure is adjusted using a 2' wide culvert. Sediment and debris accumulation is a significant issue at this structure. The flume is eroding and may fail in the future.                                   |                           |                              |                                                                                      |                                    |
| <b>Repair(s) or Improvement(s) Currently Needed:</b> Although there is no clear long-term solution to the debris accumulation, the SMP Technical Advisory Team (TAT) recommends regular debris clearing. The TAT also recommends stabilization or fill around the flume to prevent further erosion. |                           |                              |                                                                                      |                                    |
| Comments: This ditch is a priority 27                                                                                                                                                                                                                                                               |                           |                              |                                                                                      |                                    |
| Notes:                                                                                                                                                                                                                                                                                              |                           |                              |                                                                                      |                                    |

**Estimated Range of Cost: Medium** 

Headgate looking downstream

Flume looking downstream

Headgate outlet

Diversion dam looking upstream

Flume looking upstream

SAGUACHE CREEK DIVERSION INFRASTRUCTURE INVENTORY