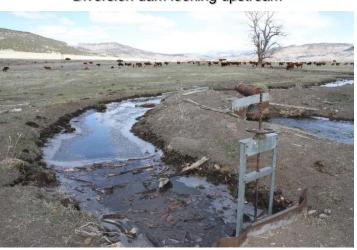

## SAGUACHE CREEK DIVERSION INFRASTRUCTURE INVENTORY

| Structure Name: MOSES GOFF D 2                                                                                                                                                                                                                                                                      |                           |                              |                                                                                      |                                    |
|-----------------------------------------------------------------------------------------------------------------------------------------------------------------------------------------------------------------------------------------------------------------------------------------------------|---------------------------|------------------------------|--------------------------------------------------------------------------------------|------------------------------------|
| Reported By: Daniel Boyes                                                                                                                                                                                                                                                                           |                           |                              |                                                                                      |                                    |
| <b>Date:</b> April 11, 2019                                                                                                                                                                                                                                                                         |                           |                              |                                                                                      |                                    |
| Headgate<br>Location:                                                                                                                                                                                                                                                                               | <b>Latitude</b> 38.093866 | <b>Longitude</b> -106.224224 |                                                                                      |                                    |
| Headgate Type: Manually operated 1.5' wide screw gate                                                                                                                                                                                                                                               |                           |                              |                                                                                      |                                    |
| Headgate A C Condition: B C C D F C                                                                                                                                                                                                                                                                 | Other Condit              | · · · —                      | Stream Miles from<br>Saguache Creek<br>Terminus (Point of<br>Diversion):<br>23.14 mi | Structure Yes □<br>Submerged: No ⊠ |
| <b>Structure Description:</b> This diversion is located downstream of County Rd Z. Head pressure is adjusted using a 2' wide culvert. Sediment and debris accumulation is a significant issue at this structure. The flume is eroding and may fail in the future.                                   |                           |                              |                                                                                      |                                    |
| <b>Repair(s) or Improvement(s) Currently Needed:</b> Although there is no clear long-term solution to the debris accumulation, the SMP Technical Advisory Team (TAT) recommends regular debris clearing. The TAT also recommends stabilization or fill around the flume to prevent further erosion. |                           |                              |                                                                                      |                                    |
| Comments: This ditch is a priority 27                                                                                                                                                                                                                                                               |                           |                              |                                                                                      |                                    |
| Notes:                                                                                                                                                                                                                                                                                              |                           |                              |                                                                                      |                                    |

**Estimated Range of Cost: Medium** 

Headgate looking downstream

Flume looking downstream

Headgate outlet

Diversion dam looking upstream

Flume looking upstream

SAGUACHE CREEK DIVERSION INFRASTRUCTURE INVENTORY