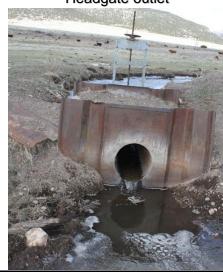

## SAGUACHE CREEK DIVERSION INFRASTRUCTURE INVENTORY

| Structure Name: MOSES GOFF D 2                                                                                                                                                                                                                                                                      |                           |                              |                                                                                      |                                    |
|-----------------------------------------------------------------------------------------------------------------------------------------------------------------------------------------------------------------------------------------------------------------------------------------------------|---------------------------|------------------------------|--------------------------------------------------------------------------------------|------------------------------------|
| Reported By: Daniel Boyes                                                                                                                                                                                                                                                                           |                           |                              |                                                                                      |                                    |
| <b>Date:</b> April 11, 2019                                                                                                                                                                                                                                                                         |                           |                              |                                                                                      |                                    |
| Headgate<br>Location:                                                                                                                                                                                                                                                                               | <b>Latitude</b> 38.093866 | <b>Longitude</b> -106.224224 |                                                                                      |                                    |
| Headgate Type: Manually operated 1.5' wide screw gate                                                                                                                                                                                                                                               |                           |                              |                                                                                      |                                    |
| Headgate A C Condition: B C C D F C                                                                                                                                                                                                                                                                 | Other Condit              | · · · —                      | Stream Miles from<br>Saguache Creek<br>Terminus (Point of<br>Diversion):<br>23.14 mi | Structure Yes □<br>Submerged: No ⊠ |
| <b>Structure Description:</b> This diversion is located downstream of County Rd Z. Head pressure is adjusted using a 2' wide culvert. Sediment and debris accumulation is a significant issue at this structure. The flume is eroding and may fail in the future.                                   |                           |                              |                                                                                      |                                    |
| <b>Repair(s) or Improvement(s) Currently Needed:</b> Although there is no clear long-term solution to the debris accumulation, the SMP Technical Advisory Team (TAT) recommends regular debris clearing. The TAT also recommends stabilization or fill around the flume to prevent further erosion. |                           |                              |                                                                                      |                                    |
| Comments: This ditch is a priority 27                                                                                                                                                                                                                                                               |                           |                              |                                                                                      |                                    |
| Notes:                                                                                                                                                                                                                                                                                              |                           |                              |                                                                                      |                                    |

**Estimated Range of Cost: Medium** 

Headgate looking downstream

Flume looking downstream

Headgate outlet

Diversion dam looking upstream

Flume looking upstream

SAGUACHE CREEK DIVERSION INFRASTRUCTURE INVENTORY