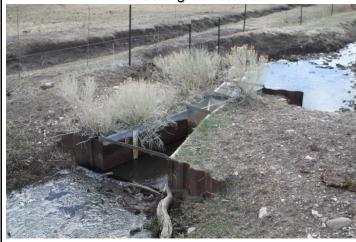

## SAGUACHE CREEK DIVERSION INFRASTRUCTURE INVENTORY

| Structure Name: MOSES GOFF D 2                                                                                                                                                                                                                                                                      |                           |                              |                                                                                      |                                    |
|-----------------------------------------------------------------------------------------------------------------------------------------------------------------------------------------------------------------------------------------------------------------------------------------------------|---------------------------|------------------------------|--------------------------------------------------------------------------------------|------------------------------------|
| Reported By: Daniel Boyes                                                                                                                                                                                                                                                                           |                           |                              |                                                                                      |                                    |
| <b>Date:</b> April 11, 2019                                                                                                                                                                                                                                                                         |                           |                              |                                                                                      |                                    |
| Headgate<br>Location:                                                                                                                                                                                                                                                                               | <b>Latitude</b> 38.093866 | <b>Longitude</b> -106.224224 |                                                                                      |                                    |
| Headgate Type: Manually operated 1.5' wide screw gate                                                                                                                                                                                                                                               |                           |                              |                                                                                      |                                    |
| Headgate A C Condition: B C C D F C                                                                                                                                                                                                                                                                 | Other Condit              | · · · —                      | Stream Miles from<br>Saguache Creek<br>Terminus (Point of<br>Diversion):<br>23.14 mi | Structure Yes □<br>Submerged: No ⊠ |
| <b>Structure Description:</b> This diversion is located downstream of County Rd Z. Head pressure is adjusted using a 2' wide culvert. Sediment and debris accumulation is a significant issue at this structure. The flume is eroding and may fail in the future.                                   |                           |                              |                                                                                      |                                    |
| <b>Repair(s) or Improvement(s) Currently Needed:</b> Although there is no clear long-term solution to the debris accumulation, the SMP Technical Advisory Team (TAT) recommends regular debris clearing. The TAT also recommends stabilization or fill around the flume to prevent further erosion. |                           |                              |                                                                                      |                                    |
| Comments: This ditch is a priority 27                                                                                                                                                                                                                                                               |                           |                              |                                                                                      |                                    |
| Notes:                                                                                                                                                                                                                                                                                              |                           |                              |                                                                                      |                                    |

**Estimated Range of Cost: Medium** 

Headgate looking downstream

Flume looking downstream

Headgate outlet

Diversion dam looking upstream

Flume looking upstream

SAGUACHE CREEK DIVERSION INFRASTRUCTURE INVENTORY