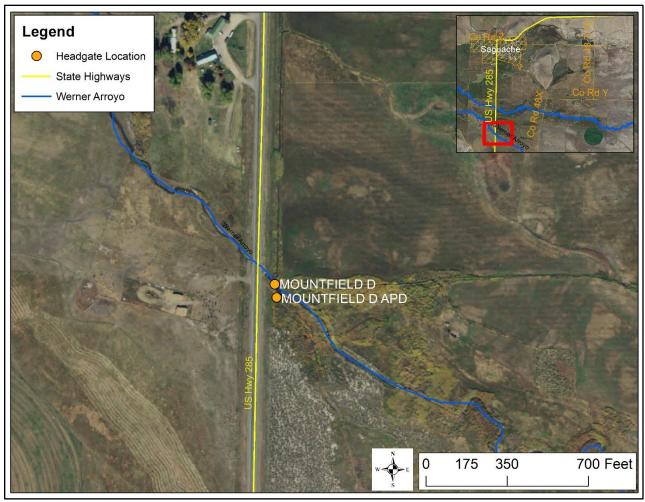

## SAGUACHE CREEK DIVERSION INFRASTRUCTURE INVENTORY

| Daniel Boyes                                      |                                                                                                                                                                            |                                                                                                                                                                                                                                           |                                    |
|---------------------------------------------------|----------------------------------------------------------------------------------------------------------------------------------------------------------------------------|-------------------------------------------------------------------------------------------------------------------------------------------------------------------------------------------------------------------------------------------|------------------------------------|
| 2019                                              |                                                                                                                                                                            |                                                                                                                                                                                                                                           |                                    |
| <b>Latitude</b> 38.063433                         | <b>Longitude</b> -106.142091                                                                                                                                               |                                                                                                                                                                                                                                           |                                    |
| e: Manually opera                                 | ated 3' wide screw                                                                                                                                                         | gate                                                                                                                                                                                                                                      |                                    |
| <ul><li>☑ Other Con</li><li>□</li><li>□</li></ul> |                                                                                                                                                                            | Stream Miles from<br>Werner Arroyo<br>Terminus (Point of<br>Diversion):<br>16.81 mi                                                                                                                                                       | Structure Yes □<br>Submerged: No ⊠ |
| provement(s) C                                    | untfield.                                                                                                                                                                  |                                                                                                                                                                                                                                           |                                    |
| is ditch is an alte                               | rnate priority 19.                                                                                                                                                         |                                                                                                                                                                                                                                           |                                    |
|                                                   |                                                                                                                                                                            |                                                                                                                                                                                                                                           |                                    |
|                                                   | e: Mountfield Alter Daniel Boyes 2019  Latitude 38.063433  e: Manually opera  Diversion Other Con Cription: This diversity 19 to the Mountprovement(s) Cone of inspection. | e: Mountfield Alternate Priority Ditc Daniel Boyes  2019  Latitude Longitude 38.063433 -106.142091  e: Manually operated 3' wide screw  Diversion and A D C D D D D F D  cription: This diversion is serviced brity 19 to the Mountfield. | Latitude                           |

SAGUACHE CREEK DIVERSION INFRASTRUCTURE INVENTORY

MOUNTFIELD ALTERNATE PRIORITY DITCH

**PHOTO LOG** 

Saguache Creek Stream Management Plan

Mountfield AP Ditch point of diversion location