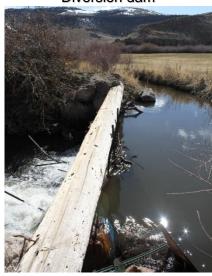

## SAGUACHE CREEK DIVERSION INFRASTRUCTURE INVENTORY

| Structure Name: WARD HIGHLINE D                                                                                                                                                                                                                                                                                                                                                                                                                                                                                                                                                                                                                                                                                |                                         |                                                                            |                                                                                      |                                    |
|----------------------------------------------------------------------------------------------------------------------------------------------------------------------------------------------------------------------------------------------------------------------------------------------------------------------------------------------------------------------------------------------------------------------------------------------------------------------------------------------------------------------------------------------------------------------------------------------------------------------------------------------------------------------------------------------------------------|-----------------------------------------|----------------------------------------------------------------------------|--------------------------------------------------------------------------------------|------------------------------------|
| Reported By: Daniel Boyes                                                                                                                                                                                                                                                                                                                                                                                                                                                                                                                                                                                                                                                                                      |                                         |                                                                            |                                                                                      |                                    |
| <b>Date</b> : April 12, 2019                                                                                                                                                                                                                                                                                                                                                                                                                                                                                                                                                                                                                                                                                   |                                         |                                                                            |                                                                                      |                                    |
| Headgate<br>Location:                                                                                                                                                                                                                                                                                                                                                                                                                                                                                                                                                                                                                                                                                          | <b>Latitude</b><br>38.15205             | <b>Longitude</b><br>-106.275289                                            |                                                                                      |                                    |
| Headgate Type: Manually operated 2' wide wooden screw gate                                                                                                                                                                                                                                                                                                                                                                                                                                                                                                                                                                                                                                                     |                                         |                                                                            |                                                                                      |                                    |
| Headgate<br>Condition:                                                                                                                                                                                                                                                                                                                                                                                                                                                                                                                                                                                                                                                                                         | A □ Diversion B □ Other Cor C □ D □ F □ | and A $\square$ ndition: B $\square$ C $\square$ D $\boxtimes$ F $\square$ | Stream Miles from<br>Saguache Creek<br>Terminus (Point of<br>Diversion):<br>44.44 mi | Structure Yes □<br>Submerged: No ⊠ |
| <b>Structure Description:</b> This diversion is located in the transition zone between two meanders. Bank erosion is occurring, particularly upstream of the structure. The diversion dam is made up of boulders, t-posts, and a large utility pole spanning the stream. The diversion dam directs water to a short, approximately 50-foot feeder channel and to the headgate. The utility pole provides bracing for the t-posts as well as bridge access across the stream. The diversion causes a significant drop in the stream's elevation, which creates a barrier to fish passage. At high flow, the drop by can be as high as 6 ft. It also causes sediment accumulation upstream of the diversion dam. |                                         |                                                                            |                                                                                      |                                    |
| Repair(s) or Improvement(s) Currently Needed: Although this diversion functions for water users, the SMP Technical Advisory Team (TAT) recommends replacement to create fish passage at this location. Alternatively, the Farrington Ditch 2 point of diversion could be utilized for this ditch. Consolidating the two structures would reduce maintenance and stream impacts. Riparian revegetation would reduce bank erosion and mitigate sediment impacts at this structure.                                                                                                                                                                                                                               |                                         |                                                                            |                                                                                      |                                    |
| Comments: This ditch is a priority 18.                                                                                                                                                                                                                                                                                                                                                                                                                                                                                                                                                                                                                                                                         |                                         |                                                                            |                                                                                      |                                    |
| Notes:                                                                                                                                                                                                                                                                                                                                                                                                                                                                                                                                                                                                                                                                                                         |                                         |                                                                            |                                                                                      |                                    |
|                                                                                                                                                                                                                                                                                                                                                                                                                                                                                                                                                                                                                                                                                                                |                                         |                                                                            |                                                                                      |                                    |

**Estimated Range of Cost: Medium** 

Headgate looking downstream

Diversion dam and feeder ditch

Diversion dam

Diversion dam

Flume looking upstream

SAGUACHE CREEK DIVERSION INFRASTRUCTURE INVENTORY

WARD HIGHLINE DITCH