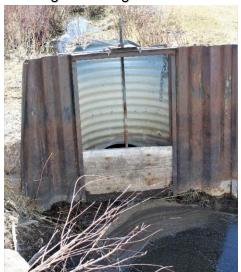

## SAGUACHE CREEK DIVERSION INFRASTRUCTURE INVENTORY

| Structure Name: WARD HIGHLINE D                                                                                                                                                                                                                                                                                                                                                                                                                                                                                                                                                                                                                                                                                |                                         |                                                                            |                                                                                      |                                    |
|----------------------------------------------------------------------------------------------------------------------------------------------------------------------------------------------------------------------------------------------------------------------------------------------------------------------------------------------------------------------------------------------------------------------------------------------------------------------------------------------------------------------------------------------------------------------------------------------------------------------------------------------------------------------------------------------------------------|-----------------------------------------|----------------------------------------------------------------------------|--------------------------------------------------------------------------------------|------------------------------------|
| Reported By: Daniel Boyes                                                                                                                                                                                                                                                                                                                                                                                                                                                                                                                                                                                                                                                                                      |                                         |                                                                            |                                                                                      |                                    |
| <b>Date</b> : April 12, 2019                                                                                                                                                                                                                                                                                                                                                                                                                                                                                                                                                                                                                                                                                   |                                         |                                                                            |                                                                                      |                                    |
| Headgate<br>Location:                                                                                                                                                                                                                                                                                                                                                                                                                                                                                                                                                                                                                                                                                          | <b>Latitude</b><br>38.15205             | <b>Longitude</b><br>-106.275289                                            |                                                                                      |                                    |
| Headgate Type: Manually operated 2' wide wooden screw gate                                                                                                                                                                                                                                                                                                                                                                                                                                                                                                                                                                                                                                                     |                                         |                                                                            |                                                                                      |                                    |
| Headgate<br>Condition:                                                                                                                                                                                                                                                                                                                                                                                                                                                                                                                                                                                                                                                                                         | A □ Diversion B □ Other Cor C □ D □ F □ | and A $\square$ ndition: B $\square$ C $\square$ D $\boxtimes$ F $\square$ | Stream Miles from<br>Saguache Creek<br>Terminus (Point of<br>Diversion):<br>44.44 mi | Structure Yes □<br>Submerged: No ⊠ |
| <b>Structure Description:</b> This diversion is located in the transition zone between two meanders. Bank erosion is occurring, particularly upstream of the structure. The diversion dam is made up of boulders, t-posts, and a large utility pole spanning the stream. The diversion dam directs water to a short, approximately 50-foot feeder channel and to the headgate. The utility pole provides bracing for the t-posts as well as bridge access across the stream. The diversion causes a significant drop in the stream's elevation, which creates a barrier to fish passage. At high flow, the drop by can be as high as 6 ft. It also causes sediment accumulation upstream of the diversion dam. |                                         |                                                                            |                                                                                      |                                    |
| Repair(s) or Improvement(s) Currently Needed: Although this diversion functions for water users, the SMP Technical Advisory Team (TAT) recommends replacement to create fish passage at this location. Alternatively, the Farrington Ditch 2 point of diversion could be utilized for this ditch. Consolidating the two structures would reduce maintenance and stream impacts. Riparian revegetation would reduce bank erosion and mitigate sediment impacts at this structure.                                                                                                                                                                                                                               |                                         |                                                                            |                                                                                      |                                    |
| Comments: This ditch is a priority 18.                                                                                                                                                                                                                                                                                                                                                                                                                                                                                                                                                                                                                                                                         |                                         |                                                                            |                                                                                      |                                    |
| Notes:                                                                                                                                                                                                                                                                                                                                                                                                                                                                                                                                                                                                                                                                                                         |                                         |                                                                            |                                                                                      |                                    |
|                                                                                                                                                                                                                                                                                                                                                                                                                                                                                                                                                                                                                                                                                                                |                                         |                                                                            |                                                                                      |                                    |

**Estimated Range of Cost: Medium** 

Headgate looking downstream

Diversion dam and feeder ditch

Diversion dam

Diversion dam

Flume looking upstream

SAGUACHE CREEK DIVERSION INFRASTRUCTURE INVENTORY

WARD HIGHLINE DITCH