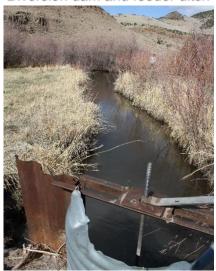

## SAGUACHE CREEK DIVERSION INFRASTRUCTURE INVENTORY

| Structure Name: WARD HIGHLINE D                                                                                                                                                                                                                                                                                                                                                                                                                                                                                                                                                                                                                                                                                |                                         |                                                                            |                                                                                      |                                    |
|----------------------------------------------------------------------------------------------------------------------------------------------------------------------------------------------------------------------------------------------------------------------------------------------------------------------------------------------------------------------------------------------------------------------------------------------------------------------------------------------------------------------------------------------------------------------------------------------------------------------------------------------------------------------------------------------------------------|-----------------------------------------|----------------------------------------------------------------------------|--------------------------------------------------------------------------------------|------------------------------------|
| Reported By: Daniel Boyes                                                                                                                                                                                                                                                                                                                                                                                                                                                                                                                                                                                                                                                                                      |                                         |                                                                            |                                                                                      |                                    |
| <b>Date</b> : April 12, 2019                                                                                                                                                                                                                                                                                                                                                                                                                                                                                                                                                                                                                                                                                   |                                         |                                                                            |                                                                                      |                                    |
| Headgate<br>Location:                                                                                                                                                                                                                                                                                                                                                                                                                                                                                                                                                                                                                                                                                          | <b>Latitude</b><br>38.15205             | <b>Longitude</b><br>-106.275289                                            |                                                                                      |                                    |
| Headgate Type: Manually operated 2' wide wooden screw gate                                                                                                                                                                                                                                                                                                                                                                                                                                                                                                                                                                                                                                                     |                                         |                                                                            |                                                                                      |                                    |
| Headgate<br>Condition:                                                                                                                                                                                                                                                                                                                                                                                                                                                                                                                                                                                                                                                                                         | A □ Diversion B □ Other Cor C □ D □ F □ | and A $\square$ ndition: B $\square$ C $\square$ D $\boxtimes$ F $\square$ | Stream Miles from<br>Saguache Creek<br>Terminus (Point of<br>Diversion):<br>44.44 mi | Structure Yes □<br>Submerged: No ⊠ |
| <b>Structure Description:</b> This diversion is located in the transition zone between two meanders. Bank erosion is occurring, particularly upstream of the structure. The diversion dam is made up of boulders, t-posts, and a large utility pole spanning the stream. The diversion dam directs water to a short, approximately 50-foot feeder channel and to the headgate. The utility pole provides bracing for the t-posts as well as bridge access across the stream. The diversion causes a significant drop in the stream's elevation, which creates a barrier to fish passage. At high flow, the drop by can be as high as 6 ft. It also causes sediment accumulation upstream of the diversion dam. |                                         |                                                                            |                                                                                      |                                    |
| Repair(s) or Improvement(s) Currently Needed: Although this diversion functions for water users, the SMP Technical Advisory Team (TAT) recommends replacement to create fish passage at this location. Alternatively, the Farrington Ditch 2 point of diversion could be utilized for this ditch. Consolidating the two structures would reduce maintenance and stream impacts. Riparian revegetation would reduce bank erosion and mitigate sediment impacts at this structure.                                                                                                                                                                                                                               |                                         |                                                                            |                                                                                      |                                    |
| Comments: This ditch is a priority 18.                                                                                                                                                                                                                                                                                                                                                                                                                                                                                                                                                                                                                                                                         |                                         |                                                                            |                                                                                      |                                    |
| Notes:                                                                                                                                                                                                                                                                                                                                                                                                                                                                                                                                                                                                                                                                                                         |                                         |                                                                            |                                                                                      |                                    |
|                                                                                                                                                                                                                                                                                                                                                                                                                                                                                                                                                                                                                                                                                                                |                                         |                                                                            |                                                                                      |                                    |

**Estimated Range of Cost: Medium** 

Headgate looking downstream

Diversion dam and feeder ditch

Diversion dam

Diversion dam

Flume looking upstream

SAGUACHE CREEK DIVERSION INFRASTRUCTURE INVENTORY

WARD HIGHLINE DITCH