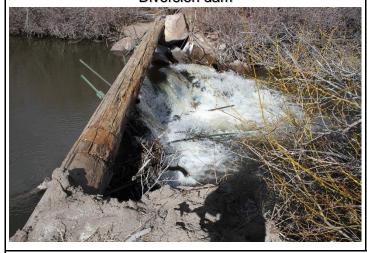

## SAGUACHE CREEK DIVERSION INFRASTRUCTURE INVENTORY

| Structure Name: WARD HIGHLINE D                                                                                                                                                                                                                                                                                                                                                                                                                                                                                                                                                                                                                                                                                |                                         |                                                                            |                                                                                      |                                    |
|----------------------------------------------------------------------------------------------------------------------------------------------------------------------------------------------------------------------------------------------------------------------------------------------------------------------------------------------------------------------------------------------------------------------------------------------------------------------------------------------------------------------------------------------------------------------------------------------------------------------------------------------------------------------------------------------------------------|-----------------------------------------|----------------------------------------------------------------------------|--------------------------------------------------------------------------------------|------------------------------------|
| Reported By: Daniel Boyes                                                                                                                                                                                                                                                                                                                                                                                                                                                                                                                                                                                                                                                                                      |                                         |                                                                            |                                                                                      |                                    |
| <b>Date</b> : April 12, 2019                                                                                                                                                                                                                                                                                                                                                                                                                                                                                                                                                                                                                                                                                   |                                         |                                                                            |                                                                                      |                                    |
| Headgate<br>Location:                                                                                                                                                                                                                                                                                                                                                                                                                                                                                                                                                                                                                                                                                          | <b>Latitude</b><br>38.15205             | <b>Longitude</b><br>-106.275289                                            |                                                                                      |                                    |
| Headgate Type: Manually operated 2' wide wooden screw gate                                                                                                                                                                                                                                                                                                                                                                                                                                                                                                                                                                                                                                                     |                                         |                                                                            |                                                                                      |                                    |
| Headgate<br>Condition:                                                                                                                                                                                                                                                                                                                                                                                                                                                                                                                                                                                                                                                                                         | A □ Diversion B □ Other Cor C □ D □ F □ | and A $\square$ ndition: B $\square$ C $\square$ D $\boxtimes$ F $\square$ | Stream Miles from<br>Saguache Creek<br>Terminus (Point of<br>Diversion):<br>44.44 mi | Structure Yes □<br>Submerged: No ⊠ |
| <b>Structure Description:</b> This diversion is located in the transition zone between two meanders. Bank erosion is occurring, particularly upstream of the structure. The diversion dam is made up of boulders, t-posts, and a large utility pole spanning the stream. The diversion dam directs water to a short, approximately 50-foot feeder channel and to the headgate. The utility pole provides bracing for the t-posts as well as bridge access across the stream. The diversion causes a significant drop in the stream's elevation, which creates a barrier to fish passage. At high flow, the drop by can be as high as 6 ft. It also causes sediment accumulation upstream of the diversion dam. |                                         |                                                                            |                                                                                      |                                    |
| Repair(s) or Improvement(s) Currently Needed: Although this diversion functions for water users, the SMP Technical Advisory Team (TAT) recommends replacement to create fish passage at this location. Alternatively, the Farrington Ditch 2 point of diversion could be utilized for this ditch. Consolidating the two structures would reduce maintenance and stream impacts. Riparian revegetation would reduce bank erosion and mitigate sediment impacts at this structure.                                                                                                                                                                                                                               |                                         |                                                                            |                                                                                      |                                    |
| Comments: This ditch is a priority 18.                                                                                                                                                                                                                                                                                                                                                                                                                                                                                                                                                                                                                                                                         |                                         |                                                                            |                                                                                      |                                    |
| Notes:                                                                                                                                                                                                                                                                                                                                                                                                                                                                                                                                                                                                                                                                                                         |                                         |                                                                            |                                                                                      |                                    |
|                                                                                                                                                                                                                                                                                                                                                                                                                                                                                                                                                                                                                                                                                                                |                                         |                                                                            |                                                                                      |                                    |

**Estimated Range of Cost: Medium** 

Headgate looking downstream

Diversion dam and feeder ditch

Diversion dam

Diversion dam

Flume looking upstream

SAGUACHE CREEK DIVERSION INFRASTRUCTURE INVENTORY

WARD HIGHLINE DITCH