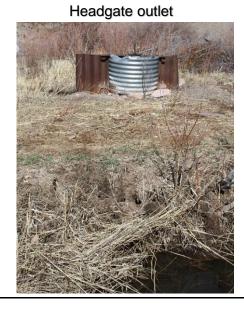

## SAGUACHE CREEK DIVERSION INFRASTRUCTURE INVENTORY

| Structure Name: WARD HIGHLINE D                                                                                                                                                                                                                                                                                                                                                                                                                                                                                                                                                                                                                                                                                |                                         |                                                                            |                                                                                      |                                    |
|----------------------------------------------------------------------------------------------------------------------------------------------------------------------------------------------------------------------------------------------------------------------------------------------------------------------------------------------------------------------------------------------------------------------------------------------------------------------------------------------------------------------------------------------------------------------------------------------------------------------------------------------------------------------------------------------------------------|-----------------------------------------|----------------------------------------------------------------------------|--------------------------------------------------------------------------------------|------------------------------------|
| Reported By: Daniel Boyes                                                                                                                                                                                                                                                                                                                                                                                                                                                                                                                                                                                                                                                                                      |                                         |                                                                            |                                                                                      |                                    |
| <b>Date</b> : April 12, 2019                                                                                                                                                                                                                                                                                                                                                                                                                                                                                                                                                                                                                                                                                   |                                         |                                                                            |                                                                                      |                                    |
| Headgate<br>Location:                                                                                                                                                                                                                                                                                                                                                                                                                                                                                                                                                                                                                                                                                          | <b>Latitude</b><br>38.15205             | <b>Longitude</b><br>-106.275289                                            |                                                                                      |                                    |
| Headgate Type: Manually operated 2' wide wooden screw gate                                                                                                                                                                                                                                                                                                                                                                                                                                                                                                                                                                                                                                                     |                                         |                                                                            |                                                                                      |                                    |
| Headgate<br>Condition:                                                                                                                                                                                                                                                                                                                                                                                                                                                                                                                                                                                                                                                                                         | A □ Diversion B □ Other Cor C □ D □ F □ | and A $\square$ ndition: B $\square$ C $\square$ D $\boxtimes$ F $\square$ | Stream Miles from<br>Saguache Creek<br>Terminus (Point of<br>Diversion):<br>44.44 mi | Structure Yes □<br>Submerged: No ⊠ |
| <b>Structure Description:</b> This diversion is located in the transition zone between two meanders. Bank erosion is occurring, particularly upstream of the structure. The diversion dam is made up of boulders, t-posts, and a large utility pole spanning the stream. The diversion dam directs water to a short, approximately 50-foot feeder channel and to the headgate. The utility pole provides bracing for the t-posts as well as bridge access across the stream. The diversion causes a significant drop in the stream's elevation, which creates a barrier to fish passage. At high flow, the drop by can be as high as 6 ft. It also causes sediment accumulation upstream of the diversion dam. |                                         |                                                                            |                                                                                      |                                    |
| Repair(s) or Improvement(s) Currently Needed: Although this diversion functions for water users, the SMP Technical Advisory Team (TAT) recommends replacement to create fish passage at this location. Alternatively, the Farrington Ditch 2 point of diversion could be utilized for this ditch. Consolidating the two structures would reduce maintenance and stream impacts. Riparian revegetation would reduce bank erosion and mitigate sediment impacts at this structure.                                                                                                                                                                                                                               |                                         |                                                                            |                                                                                      |                                    |
| Comments: This ditch is a priority 18.                                                                                                                                                                                                                                                                                                                                                                                                                                                                                                                                                                                                                                                                         |                                         |                                                                            |                                                                                      |                                    |
| Notes:                                                                                                                                                                                                                                                                                                                                                                                                                                                                                                                                                                                                                                                                                                         |                                         |                                                                            |                                                                                      |                                    |
|                                                                                                                                                                                                                                                                                                                                                                                                                                                                                                                                                                                                                                                                                                                |                                         |                                                                            |                                                                                      |                                    |

**Estimated Range of Cost: Medium** 

Headgate looking downstream

Diversion dam and feeder ditch

Diversion dam

Diversion dam

Flume looking upstream

SAGUACHE CREEK DIVERSION INFRASTRUCTURE INVENTORY

WARD HIGHLINE DITCH