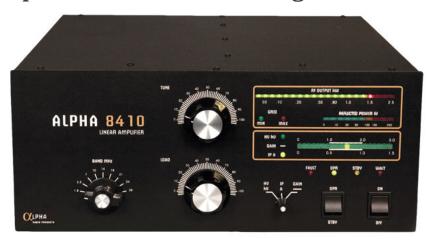

## Alpha 8410 Manual Full Legal Limit Linear Amplifier

- 4-year limited warranty on hardware, 1 year on tube
- 1500W, 100% duty cycle, no time limitation, key down forever
- Rugged construction built to last
- Designed, built, and serviced in Ohio
- Legal limit plus headroom manual tune amplifier
- Alpha's low-drive, tube amplifier design delivers the cleanest possible signal
- Operates on all Amateur Radio Bands 160M thru 10M
- Twin 4CX1500B Tetrodes in parallel for a maximum plate dissipation of 3kW

## Simple Installation

Besides the power Mains connection, there are only two required inputs to the Alpha 8410: the amp key line from the radio KEY IN and the RF IN. All RF connectors on the Alpha 8410 are standard SO 239. No need for ALC input like lesser amplifiers. The micro computing platform assures you don't damage the tubes by overdriving them. Two Separate input match circuits (tuned for 1.8-21 MHz and another for 24-29 MHz) guarantees a proper match with any standard 50 Ohm output from your transceiver.