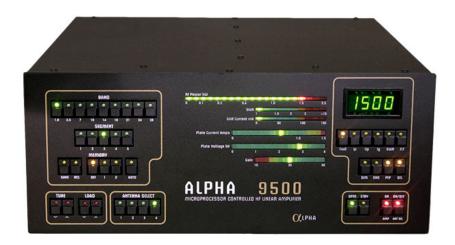

## Alpha 9500 Autotune Full Legal Limit Linear Amplifier

- 4-year limited warranty on hardware, 1 year on tube
- 1500W, 100% duty cycle, no time limitation, key down forever
- Rugged construction built to last
- Designed, built, and serviced in Ohio
- Fully automatic, legal limit plus headroom amplifier
- Alpha's low-drive, tube amplifier design delivers the cleanest possible signal
- Operates on all Amateur Radio Bands 160M thru 10M
- Single, easy-to-find, inexpensive 3CX1500A7 8877 type tube
- Automatic 4 port antenna switch capable of combining any 2 antenna ports
- Alpha's Legendary service and support
- Remotely controllable via RS232 or USB port
- Protection against all common faults