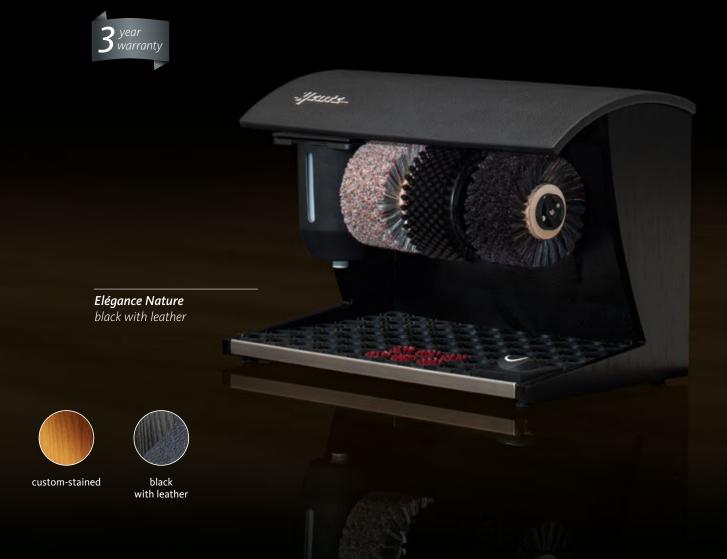

## Elégance Nature

#### Natural elegance

The attractiveness of this elegant variation is part of its nature: The housing is made exclusively of real woods. Natural finishes add lively accents to austere administrative buildings or flatter the service in exclusive bars, lounges and restaurants. Feel the comfort of added warmth in the room.

- two series: 36-cm or 86-cm height
- optionally: individually stainedt
- high-quality, genuine leather finish with black wood on the top

black (RAL 9005)

graphite (RAL 7022)

(RAL 9016)

(RAL 5013)

(RAL 3004)