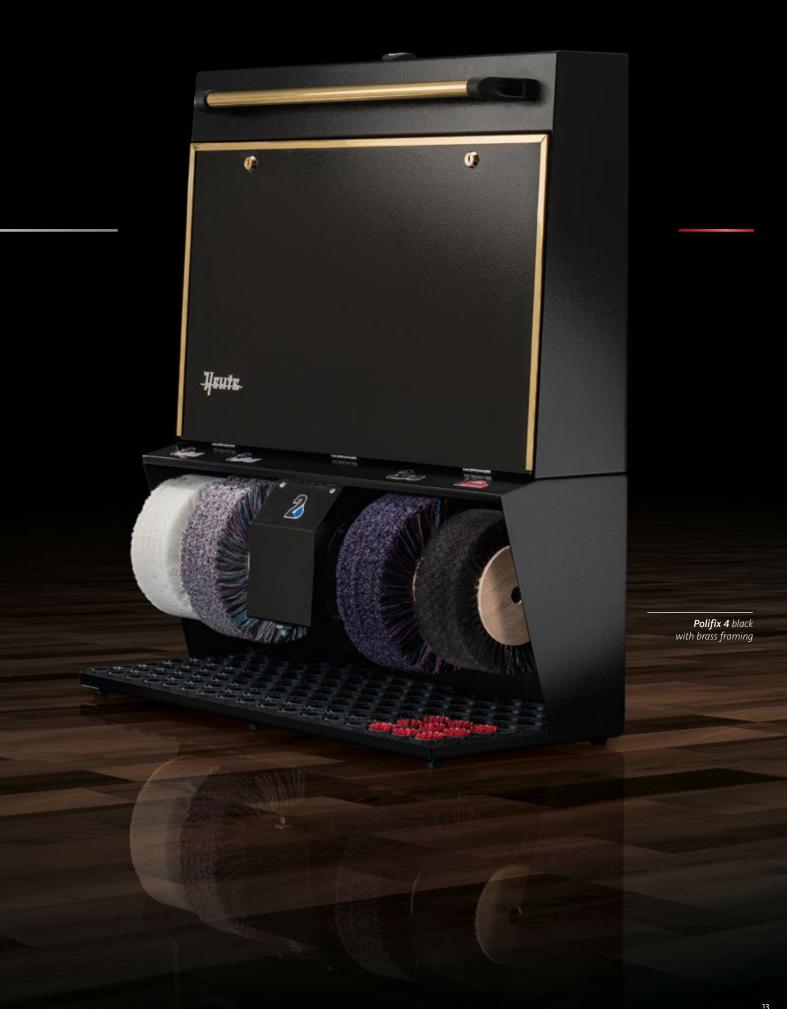

## Polifix 4

### The classic perfectionist

As the most experienced machine, this shoe shine machine can't be fooled, not even by the younger generation. It goes to work with four brushes and achieves brilliant results that are anything but old hat. Demonstrate stature with perfection.

- 4 brushes
- practical polish storage
- exquisite, with solid brass fittings