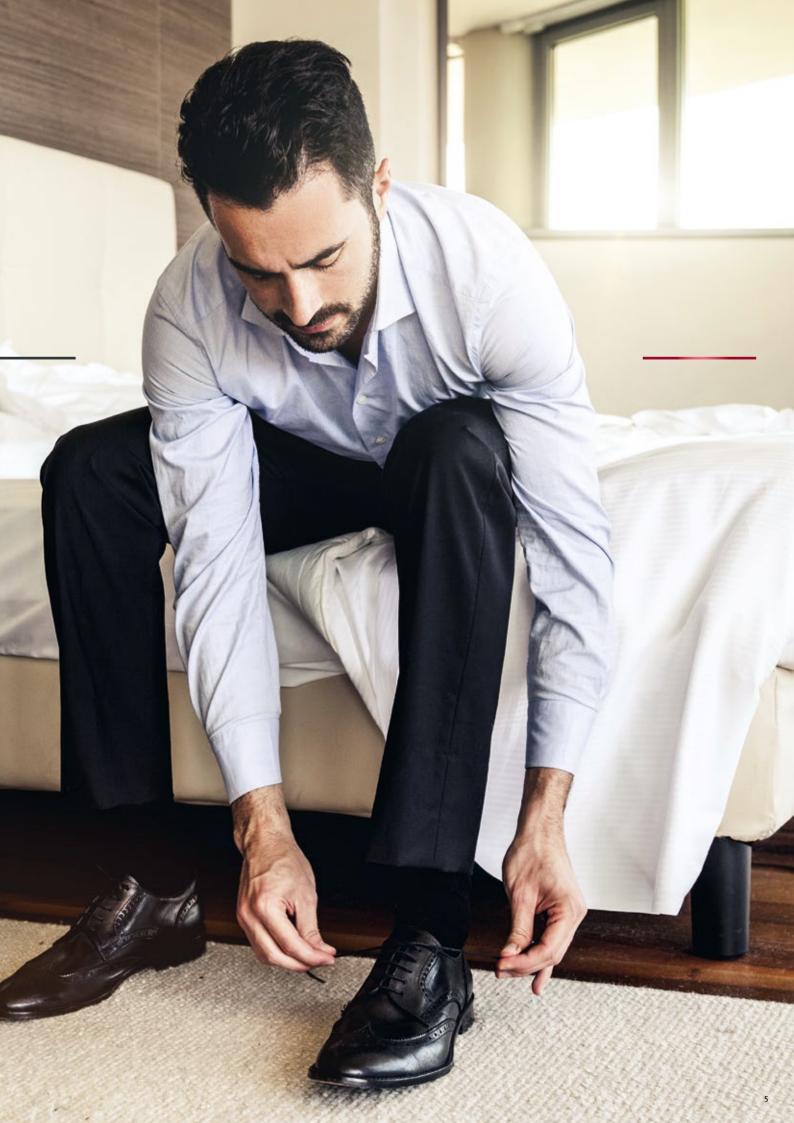

Even back in the 18th century, French poet Honoré de Balzac wrote that a keen observer can always gain a sense of who he or she is dealing with glancing at that person's shoes.

While this may not be quite as easy any more in our age of sneakers, loafers and the used look, one factor still applies:

### "Well-kept shoes simply bring brilliance to their wearer's

Shoes complete and individualise our appearance – and they convey messages. Clean footwear conveys an appreciation of one's fellows and the situation at hand.

# Brilliantly Prepared

For the brainstorming session with the team. The luncheon with the board of directors. The presentation to the client. And for the trip to the theatre in the evening.

Shoe shine machines by HEUTE see to it that the day begins with a fresh shine. From toe to heel – and from one ear to the other. And they are always and everywhere at your service, whenever a brilliant performance is expected.