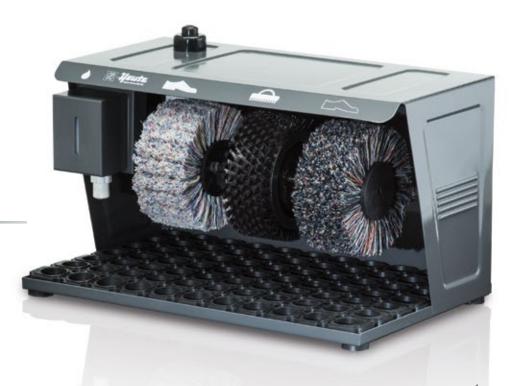

Cosmo

The steadfast supporter

- with bar for added comfort
- push button inside the knob

### Cosmo

black (RAL 9005) graphite (RAL 7022) light ivory (RAL 1015)

silver (RAL 9006)

blue (RAL 5013)

white (RAL 9016)

### The perfect butler

This shoe shine machine is at your service and at home wherever cleanliness lives. Its organic form is never offensive, and in a colour perfectly tailored to the furnishings, it fits in with any surroundings. But it can also be proudly displayed as an unconventional piece of inventory. Install a little luxury of your own.

• compact dimensions with high stability

white (RAL 9016)

black, door: jacaranda

graphite (RAL7022)

door: genuine leather finish

black, door: V2A embossed, Steel Design

black, door: bright oak