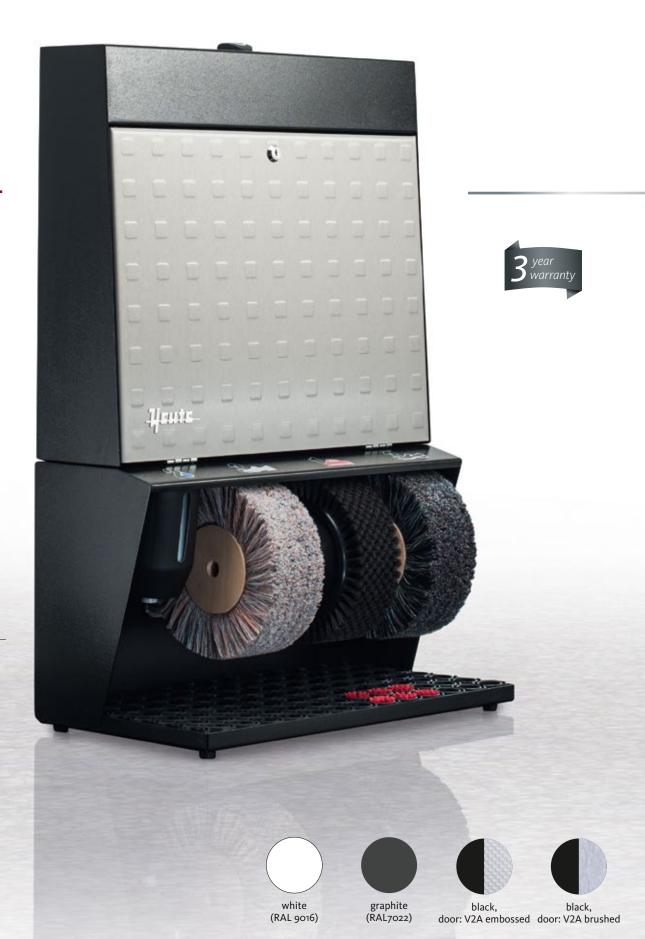

Cosmo

The steadfast supporter

- with bar for added comfort
- push button inside the knob

### Cosmo

black (RAL 9005) graphite (RAL 7022) light ivory (RAL 1015)

silver (RAL 9006)

blue (RAL 5013)

white (RAL 9016)

### The perfect butler

This shoe shine machine is at your service and at home wherever cleanliness lives. Its organic form is never offensive, and in a colour perfectly tailored to the furnishings, it fits in with any surroundings. But it can also be proudly displayed as an unconventional piece of inventory. Install a little luxury of your own.

• compact dimensions with high stability

white (RAL 9016)

black, door: jacaranda

graphite (RAL7022)

door: genuine leather finish

black, door: V2A embossed, Steel Design

black, door: bright oak