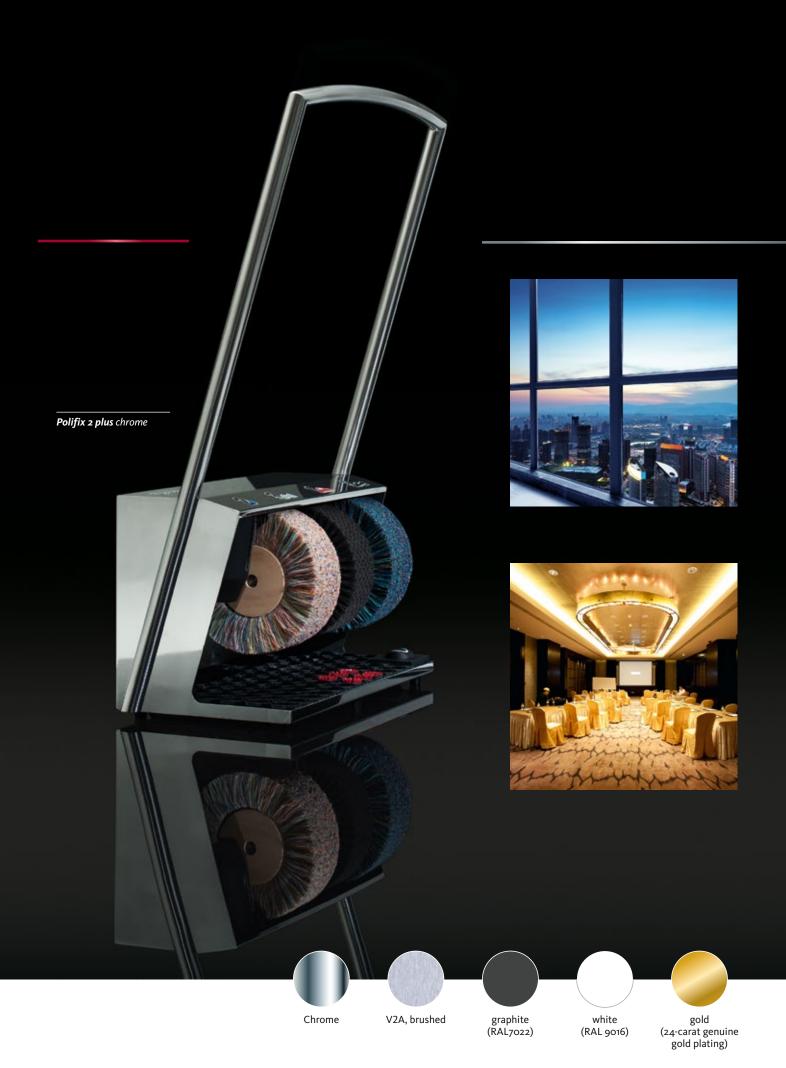

### Polifix 2

### A dazzling professional

When it comes to performance, this weighty ground-mounted machine plays in the top league. Just like the steel housing, the three rotating brushes with an impressive diameter are extremely robust in design and well-suited for continuous use in shopping centres or highly frequented hotels. Unsurpassed top form is also reflected in the options of finishing for the housing: in high-gloss chrome makes, this powerhouse becomes invisible as it mirrors its surroundings, while in 24-carat gold it reflects pure luxury. Rely on a true star.

Brilliant performance in two series:

- with bar and plastic knob incl. push button
- with foot sensor and bow handle in brushed stainless steel for added style

Polifix 3 V2A Steel Design