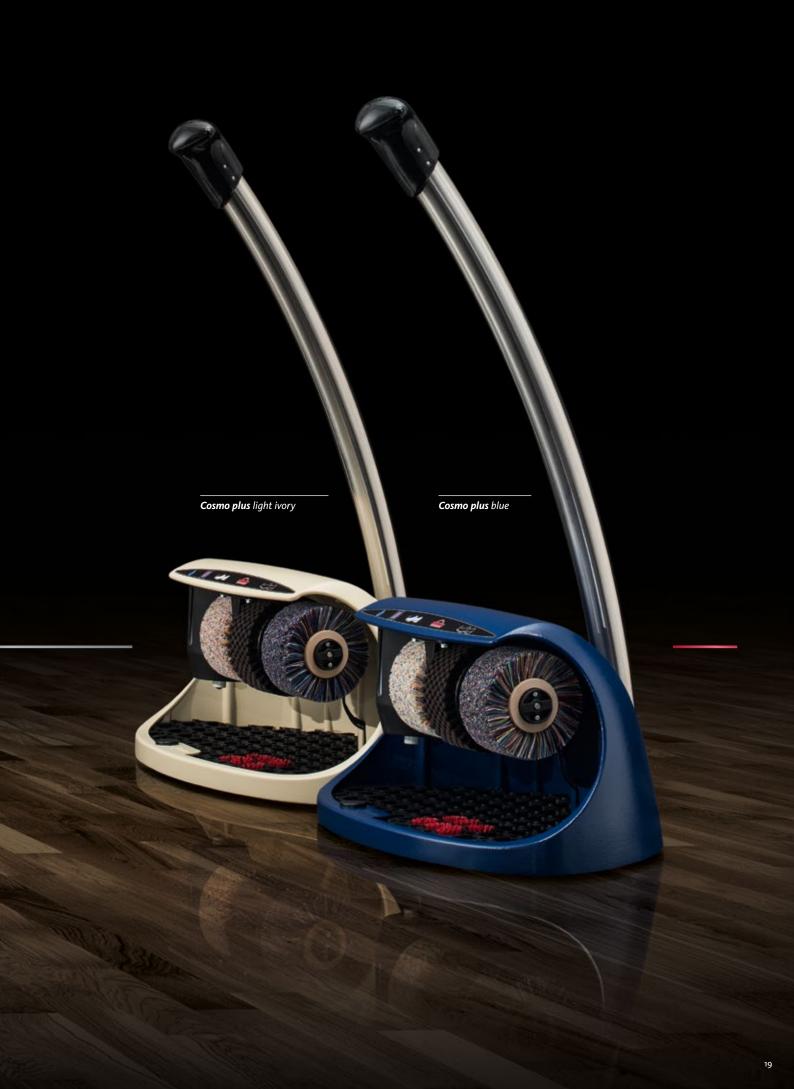

Cosmo

The steadfast supporter

- with bar for added comfort
- push button inside the knob

### Cosmo

black (RAL 9005) graphite (RAL 7022) light ivory (RAL 1015)

silver (RAL 9006)

blue (RAL 5013)

white (RAL 9016)

### The perfect butler

This shoe shine machine is at your service and at home wherever cleanliness lives. Its organic form is never offensive, and in a colour perfectly tailored to the furnishings, it fits in with any surroundings. But it can also be proudly displayed as an unconventional piece of inventory. Install a little luxury of your own.

• compact dimensions with high stability

white (RAL 9016)

black, door: jacaranda

graphite (RAL7022)

door: genuine leather finish

black, door: V2A embossed, Steel Design

black, door: bright oak