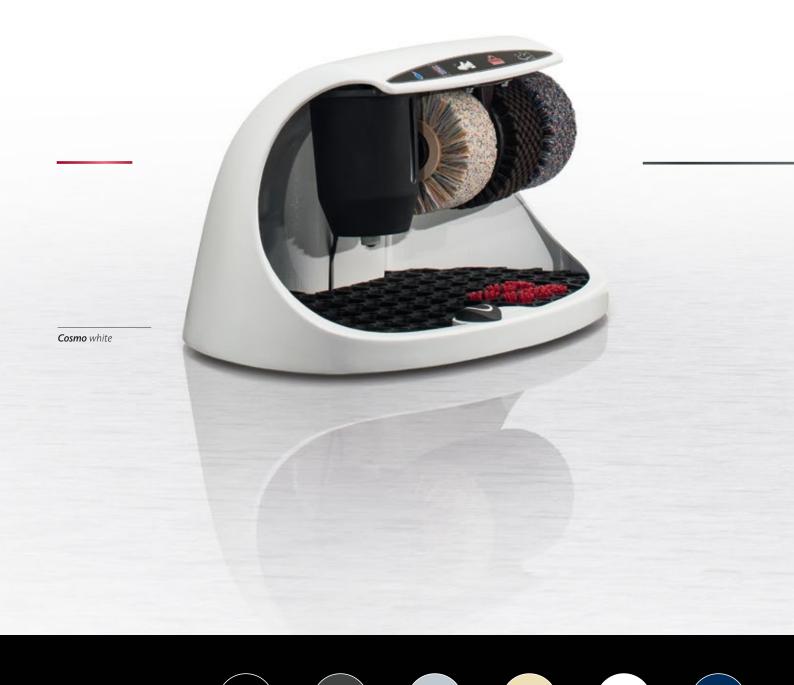

### Cosmo

black (RAL 9005) graphite (RAL 7022) light ivory (RAL 1015)

silver (RAL 9006)

blue (RAL 5013)

white (RAL 9016)

### The perfect butler

This shoe shine machine is at your service and at home wherever cleanliness lives. Its organic form is never offensive, and in a colour perfectly tailored to the furnishings, it fits in with any surroundings. But it can also be proudly displayed as an unconventional piece of inventory. Install a little luxury of your own.

• compact dimensions with high stability

white (RAL 9016)

black, door: jacaranda

graphite (RAL7022)

door: genuine leather finish

black, door: V2A embossed, Steel Design

black, door: bright oak