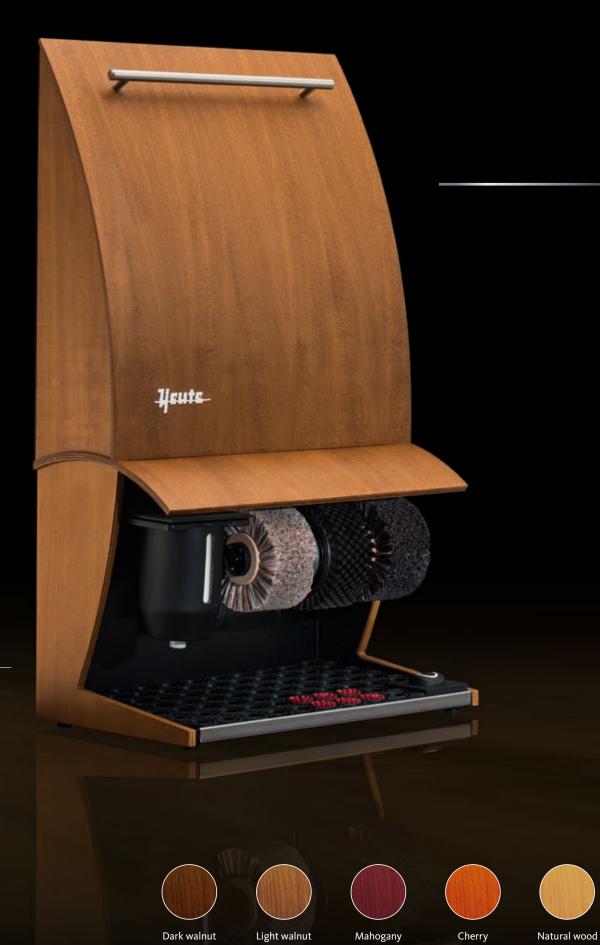

## Elégance Nature

#### Natural elegance

The attractiveness of this elegant variation is part of its nature: The housing is made exclusively of real woods. Natural finishes add lively accents to austere administrative buildings or flatter the service in exclusive bars, lounges and restaurants. Feel the comfort of added warmth in the room.

- two series: 36-cm or 86-cm height
- optionally: individually stainedt
- high-quality, genuine leather finish with black wood on the top

black (RAL 9005)

graphite (RAL 7022)

(RAL 9016)

(RAL 5013)

(RAL 3004)