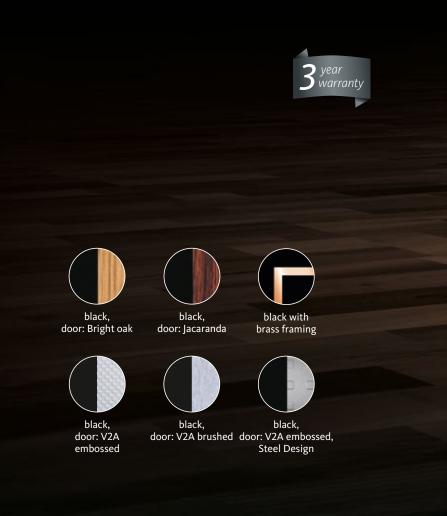

### The ingenious cleaner

This slender shoe cleaner thinks outside the box: shoe polish dispensers can be stored behind a lockable flap that opens the door to individual design: from coloured powder coatings to wood décors to embossed stainless steel. Bring a dependable worker on board.

- shallow depth
- practical polish storage

black, door: V2A embossed, door: bright oak Steel Design

door: Jacaranda