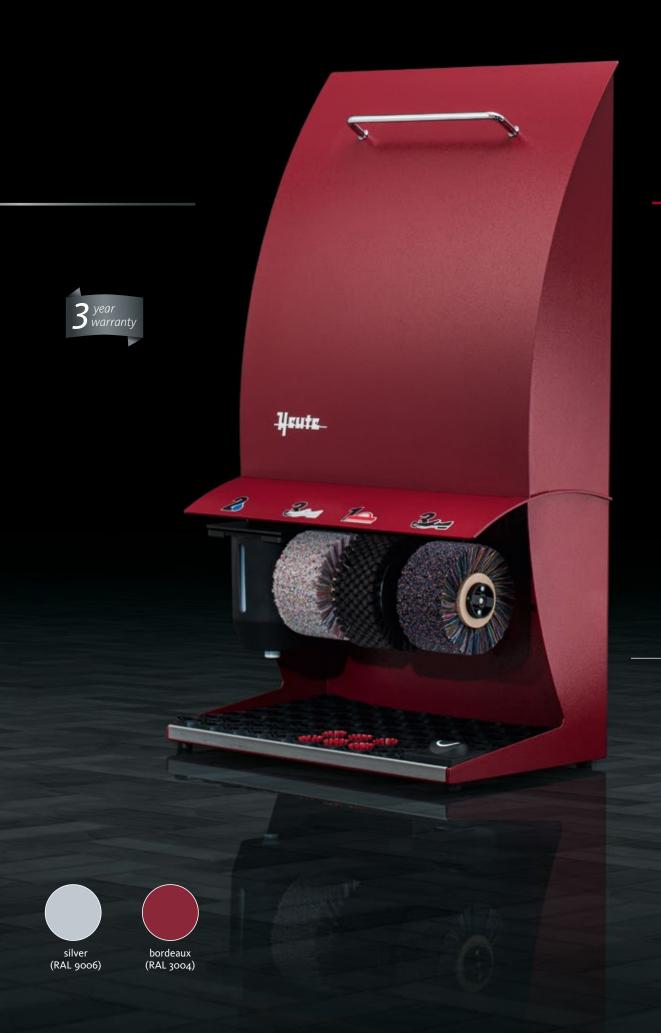

Cosmo

The steadfast supporter

- with bar for added comfort
- push button inside the knob

### Cosmo

black (RAL 9005) graphite (RAL 7022) light ivory (RAL 1015)

silver (RAL 9006)

blue (RAL 5013)

white (RAL 9016)

### The perfect butler

This shoe shine machine is at your service and at home wherever cleanliness lives. Its organic form is never offensive, and in a colour perfectly tailored to the furnishings, it fits in with any surroundings. But it can also be proudly displayed as an unconventional piece of inventory. Install a little luxury of your own.