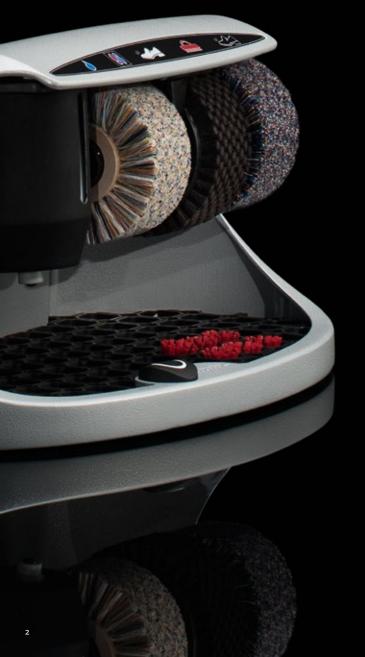

### Polifix 2

### A dazzling professional

When it comes to performance, this weighty ground-mounted machine plays in the top league. Just like the steel housing, the three rotating brushes with an impressive diameter are extremely robust in design and well-suited for continuous use in shopping centres or highly frequented hotels. Unsurpassed top form is also reflected in the options of finishing for the housing: in high-gloss chrome makes, this powerhouse becomes invisible as it mirrors its surroundings, while in 24-carat gold it reflects pure luxury. Rely on a true star.

Brilliant performance in two series:

- with bar and plastic knob incl. push button
- with foot sensor and bow handle in brushed stainless steel for added style

Polifix 3 V2A Steel Design