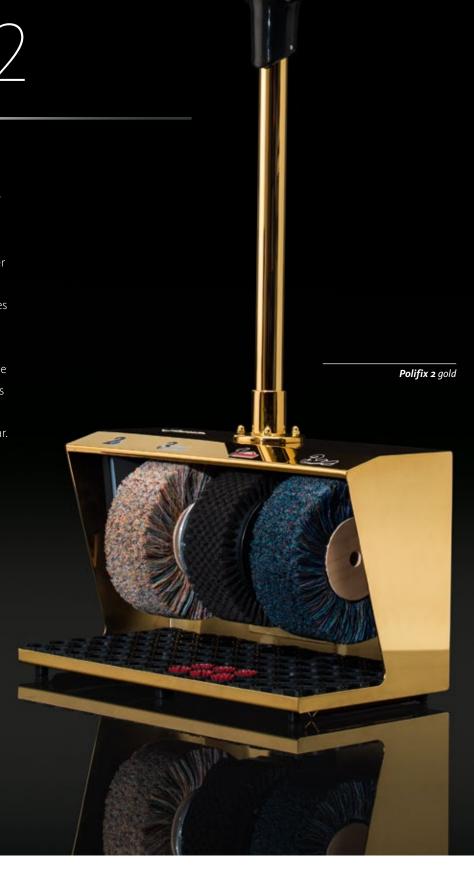

### Polifix 2

### A dazzling professional

When it comes to performance, this weighty ground-mounted machine plays in the top league. Just like the steel housing, the three rotating brushes with an impressive diameter are extremely robust in design and well-suited for continuous use in shopping centres or highly frequented hotels. Unsurpassed top form is also reflected in the options of finishing for the housing: in high-gloss chrome makes, this powerhouse becomes invisible as it mirrors its surroundings, while in 24-carat gold it reflects pure luxury. Rely on a true star.

Brilliant performance in two series:

- with bar and plastic knob incl. push button
- with foot sensor and bow handle in brushed stainless steel for added style

Polifix 3 V2A Steel Design