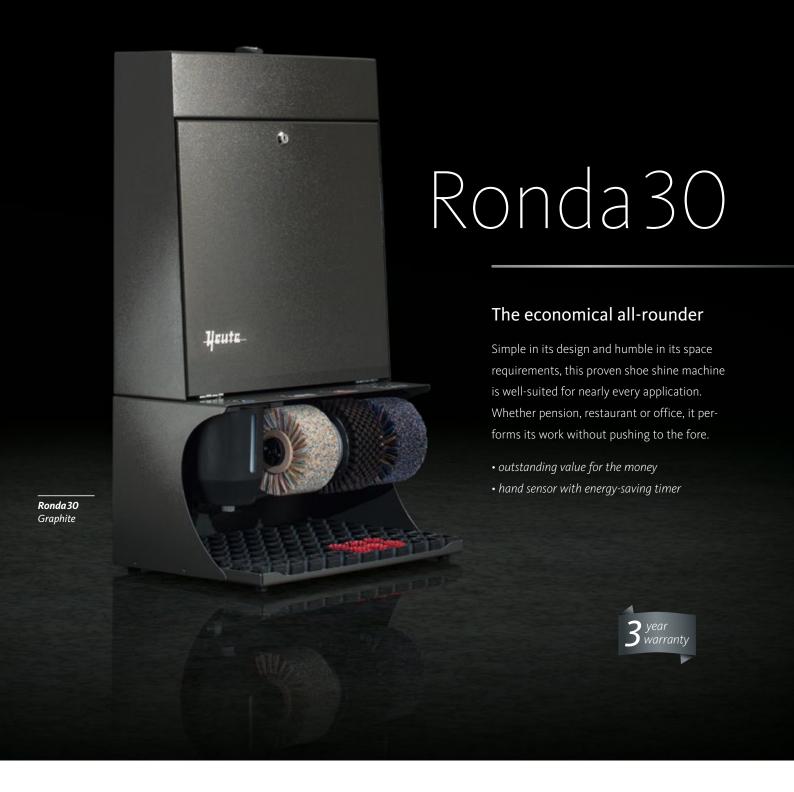

### Polifix 2

### A dazzling professional

When it comes to performance, this weighty ground-mounted machine plays in the top league. Just like the steel housing, the three rotating brushes with an impressive diameter are extremely robust in design and well-suited for continuous use in shopping centres or highly frequented hotels. Unsurpassed top form is also reflected in the options of finishing for the housing: in high-gloss chrome makes, this powerhouse becomes invisible as it mirrors its surroundings, while in 24-carat gold it reflects pure luxury. Rely on a true star.

Brilliant performance in two series:

- with bar and plastic knob incl. push button
- with foot sensor and bow handle in brushed stainless steel for added style

Polifix 3 V2A Steel Design