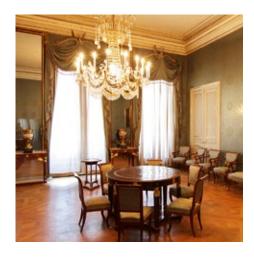

# Brilliantly Prepared

For the brainstorming session with the team. The luncheon with the board of directors. The presentation to the client. And for the trip to the theatre in the evening.

Shoe shine machines by HEUTE see to it that the day begins with a fresh shine. From toe to heel – and from one ear to the other. And they are always and everywhere at your service, whenever a brilliant performance is expected.

#### The style-conscious head porter

The round column in brushed stainless steel with bevelled oval cover has the look of a sculpture in expansive corridors, spacious reception areas and lobbies. Whether free-standing, in a corner or directly against the wall, this stylish shoe shine machines always cuts a fine figure. Offer service in its most beautiful shape.