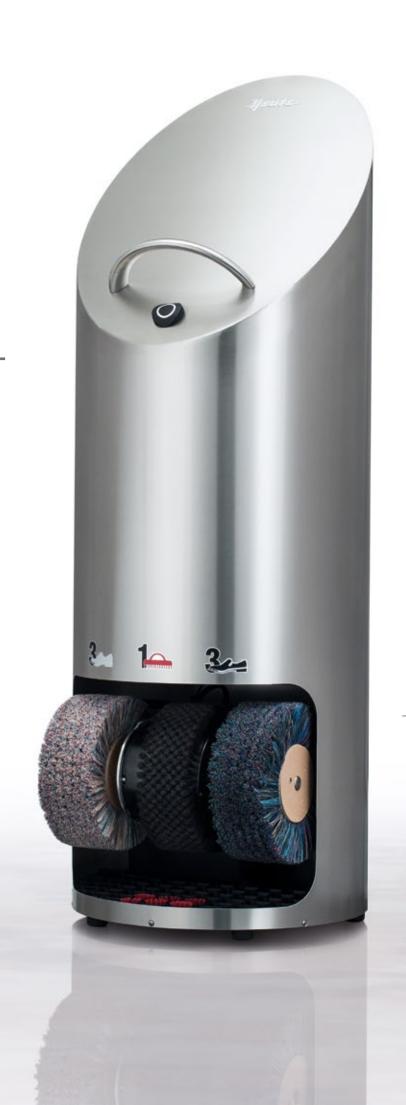

### Polifix 2

### A dazzling professional

When it comes to performance, this weighty ground-mounted machine plays in the top league. Just like the steel housing, the three rotating brushes with an impressive diameter are extremely robust in design and well-suited for continuous use in shopping centres or highly frequented hotels. Unsurpassed top form is also reflected in the options of finishing for the housing: in high-gloss chrome makes, this powerhouse becomes invisible as it mirrors its surroundings, while in 24-carat gold it reflects pure luxury. Rely on a true star.

Brilliant performance in two series:

- with bar and plastic knob incl. push button
- with foot sensor and bow handle in brushed stainless steel for added style

Polifix 3 V2A Steel Design