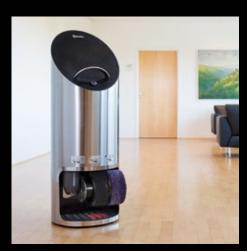

## Ellipse

#### The style-conscious head porter

The round column in brushed stainless steel with bevelled oval cover has the look of a sculpture in expansive corridors, spacious reception areas and lobbies. Whether free-standing, in a corner or directly against the wall, this stylish shoe shine machines always cuts a fine figure. Offer service in its most beautiful shape.

- high-end property character
- cover area optionally available with high-quality leather finishing

V2A, brushed

V2A, brushed with genuine leather finishing

Ellipse V2A