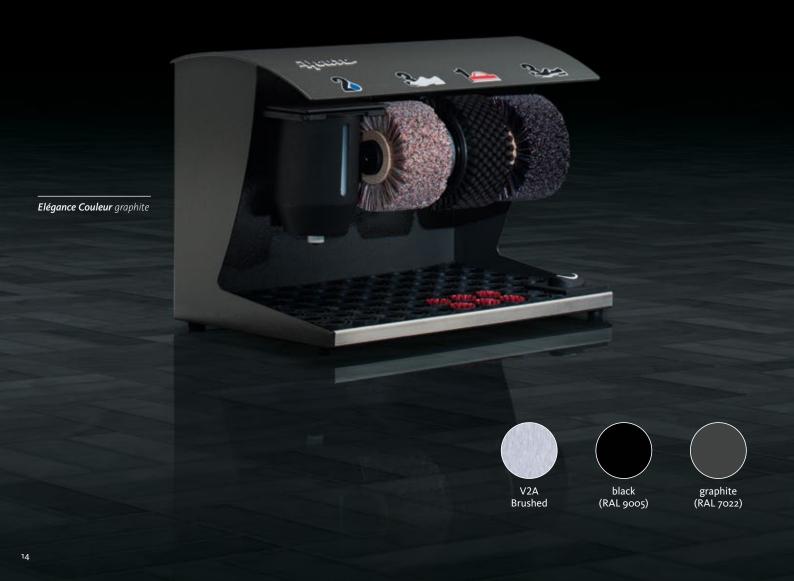

## Elégance Couleur

#### Understated elegance

Whether lithe and lissom or short and compact, these house servants perform their work discreetly in the background. With colours to match surrounding décor and an elegantly pleasing shape, they fit in to interior design styles of all shapes and sizes. Experience a perfect finish for shoes and interior design.

Elegance in two series:

- 36 cm height
- 86 cm height with the "plus" of an ergonomic handle

**Elégance Couleur plus** Bordeaux

**Elégance Nature plus** light walnut