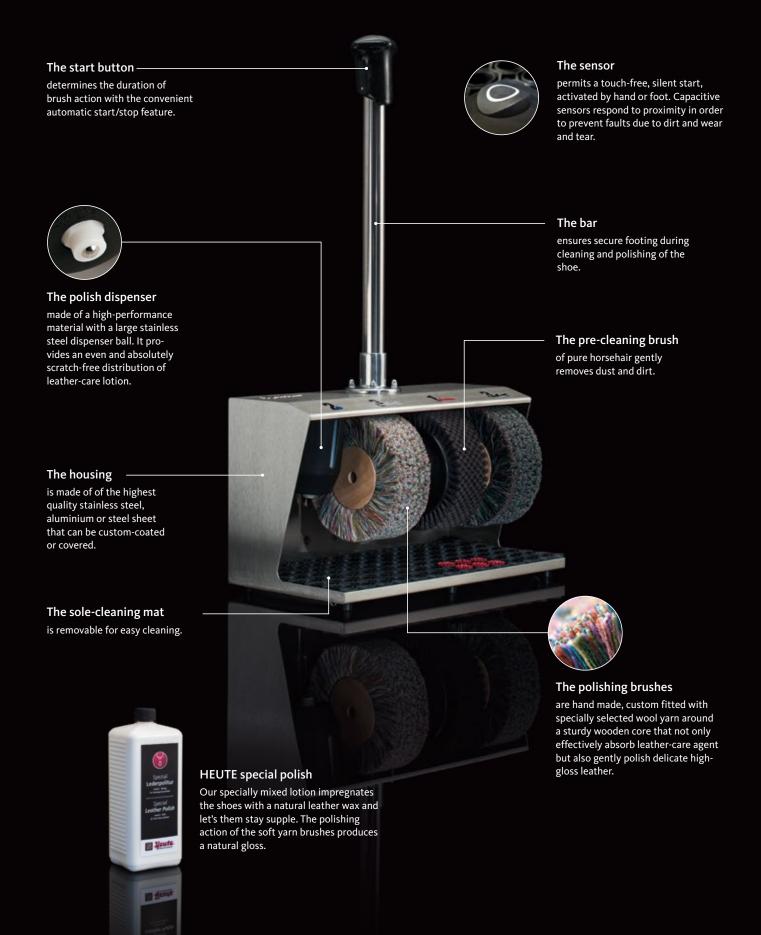

he practical little helper

Sleek and simply good – and available at a compact price. Just like its larger and elegantly styled colleagues, this little shoe shine machine comes from a good home and performs its tasks to full satisfaction.

It's easy to opt for more comfort.

- proven quality at an attractive price
- ideal for every household











Shoe shine machines from our company are distinguished by quality 'Made in Germany'. And in this we come equipped with the best tools of the trade: experience, expertise and a great devotion to the smallest detail.







We at HEUTE work with devotion and pleasure on the product – from development through production to advice and service. So with your decision for a shoe shine machine by HEUTE, you are in the best hands.



### Features\*



### Technical data

|                                                                                                                                                                                                                                      |                 |        |        |                |     | 7.4<br>E/e/897 | 47            | ur pli. | .e.         | è 011,0 | ?              |        |                  |
|--------------------------------------------------------------------------------------------------------------------------------------------------------------------------------------------------------------------------------------|-----------------|--------|--------|----------------|-----|----------------|---------------|---------|-------------|---------|----------------