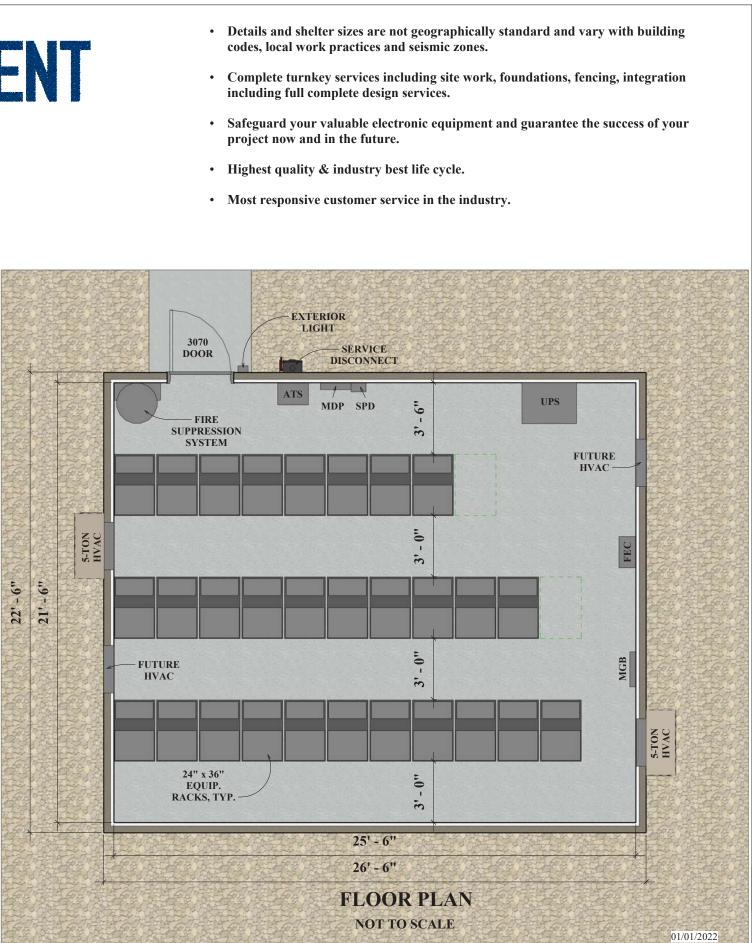

## **DOUBLE-WIDE - 2327**

| DESIGN SPECIFICATIONS         |                                         |
|-------------------------------|-----------------------------------------|
| Building Model:               | DOUBLE-WIDE - 2327                      |
| Building Dimensions:          | 23'-6" Long x 26'-6" Wide x 10'-2" Tall |
| Finished Interior Dimensions: | 22'-6" Long x 25'-6" Wide x 9'-0" Tall  |
| Weight:                       | 124,000 lbs.                            |
| Floor Loading:                | 250 PSF                                 |
| Roof Loading:                 | 65 PSF                                  |
| Wind Speed:                   | 150 MPH                                 |
| Floor Thickness:              | 6" Thick                                |
| Roof Thickness:               | 4-1/2" Thick                            |
| Concrete:                     | 5000 psi Lightweight Aggregate          |
| Fire Rating:                  | 2-Hour                                  |
| Seismic:                      | Low seismic, <50%G seismic acceleration |
| Bullet Resistance:            | Level IV: 30-06 Fired from 15'          |
| Electrical:                   | 200A                                    |