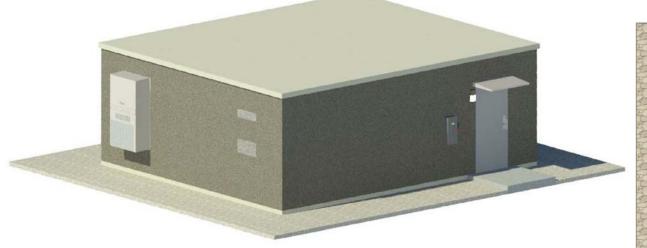

## **DOUBLE-WIDE - 2327**

| DESIGN SPECIFICATIONS         |                                         |
|-------------------------------|-----------------------------------------|
| Building Model:               | DOUBLE-WIDE - 2327                      |
| Building Dimensions:          | 23'-6" Long x 26'-6" Wide x 10'-2" Tall |
| Finished Interior Dimensions: | 22'-6" Long x 25'-6" Wide x 9'-0" Tall  |
| Weight:                       | 124,000 lbs.                            |
| Floor Loading:                | 250 PSF                                 |
| Roof Loading:                 | 65 PSF                                  |
| Wind Speed:                   | 150 MPH                                 |
| Floor Thickness:              | 6" Thick                                |
| Roof Thickness:               | 4-1/2" Thick                            |
| Concrete:                     | 5000 psi Lightweight Aggregate          |
| Fire Rating:                  | 2-Hour                                  |
| Seismic:                      | Low seismic, <50%G seismic acceleration |
| Bullet Resistance:            | Level IV: 30-06 Fired from 15'          |
| Electrical:                   | 200A                                    |