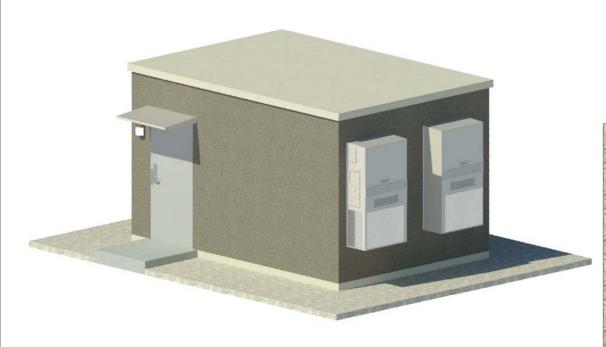

## NW MANAGEMENT Modern Skills, Traditional Service

**DESIGN SPECIFICATIONS Building Model:** RCS - 1216 16'-6" Long x 11'-6" Wide x 10'-2" Tall **Building Dimensions:** Finished Interior Dimensions: 15'-6" Long x 10'-6" Wide x 9'-2" Tall Weight: 55,000 lbs. Floor Loading: 250 PSF Roof Loading: 65 PSF Wind Speed: 150 MPH Floor Thickness: 6" Thick Roof Thickness: 4-1/2" Thick 5000 psi Lightweight Aggregate Concrete: Fire Rating: 2-Hour Low seismic, <50%G seismic acceleration Seismic: Level IV: 30-06 Fired from 15' Bullet Resistance: Electrical: 200A