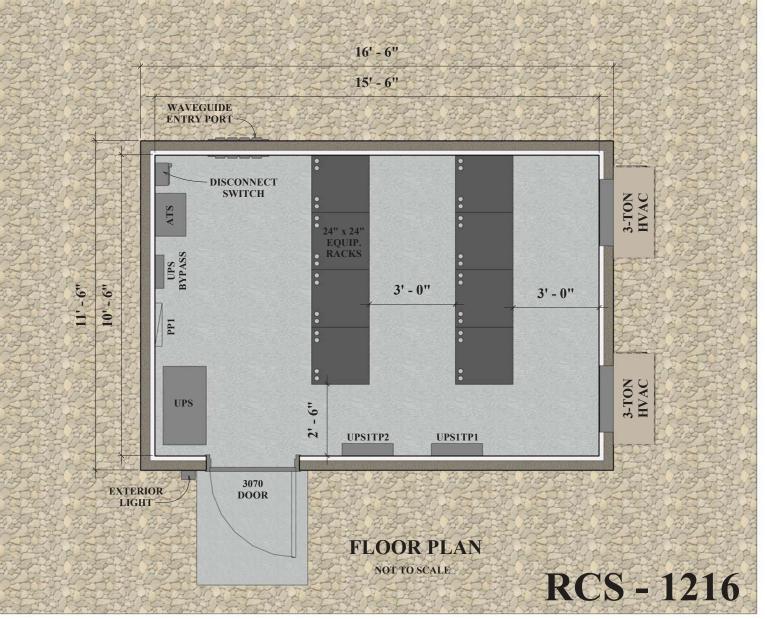

## NW MANAGEMENT Modern Skills, Traditional Service

**DESIGN SPECIFICATIONS Building Model:** RCS - 1216 16'-6" Long x 11'-6" Wide x 10'-2" Tall **Building Dimensions:** Finished Interior Dimensions: 15'-6" Long x 10'-6" Wide x 9'-2" Tall Weight: 55,000 lbs. Floor Loading: 250 PSF Roof Loading: 65 PSF Wind Speed: 150 MPH Floor Thickness: 6" Thick Roof Thickness: 4-1/2" Thick 5000 psi Lightweight Aggregate Concrete: Fire Rating: 2-Hour Low seismic, <50%G seismic acceleration Seismic: Level IV: 30-06 Fired from 15' Bullet Resistance: Electrical: 200A