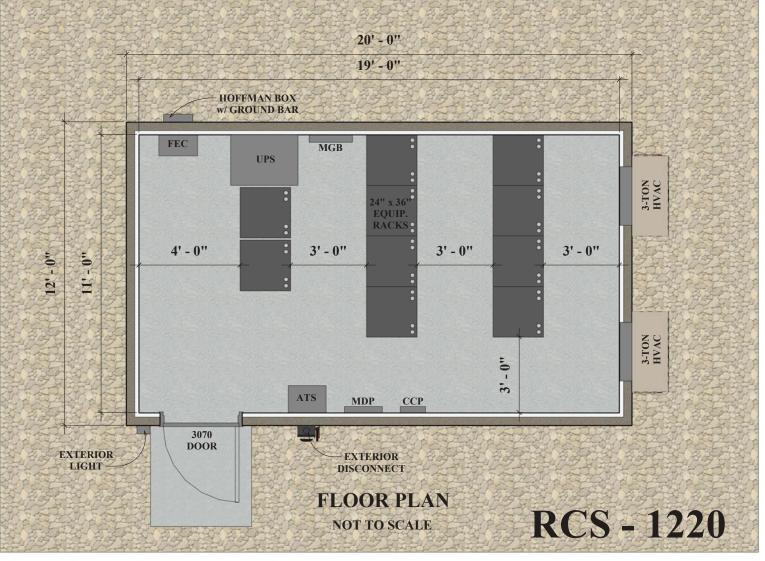

## NW MANAGEMENT Modern Skills, Traditional Service

**DESIGN SPECIFICATIONS Building Model:** RCS - 1220 20'-0" Long x 12'-0" Wide x 10'-2" Tall **Building Dimensions:** 19'-0" Long x 11'-0" Wide x 9'-2" Tall Finished Interior Dimensions: Weight: 57,000 lbs. Floor Loading: 250 PSF Roof Loading: 65 PSF 150 MPH Wind Speed: Floor Thickness: 6" Thick Roof Thickness: 4-1/2" Thick 5000 psi Lightweight Aggregate Concrete: Fire Rating: Low seismic, <50%G seismic acceleration Seismic: Level IV: 30-06 Fired from 15' Bullet Resistance: Electrical: 200A