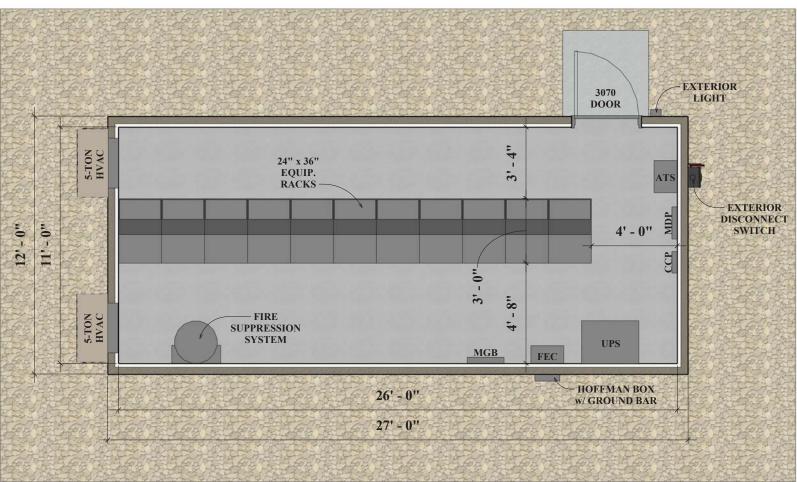

FLOOR PLAN
NOT TO SCALE

**RCS - 1227**

| <u>DESIGN SPECIFICATIONS</u>  |                                         |
|-------------------------------|-----------------------------------------|
| Building Model:               | RCS - 1227                              |
| Building Dimensions:          | 27'-0" Long x 12'-0" Wide x 10'-2" Tall |
| Finished Interior Dimensions: | 26'-0" Long x 11'-0" Wide x 9'-2" Tall  |
| Weight:                       | 74,000 lbs.                             |
| Floor Loading:                | 250 PSF                                 |
| Roof Loading:                 | 65 PSF                                  |
| Wind Speed:                   | 150 MPH                                 |
| Floor Thickness:              | 6" Thick                                |
| Roof Thickness:               | 4-1/2" Thick                            |
| Concrete:                     | 5000 psi Lightweight Aggregate          |
| Fire Rating:                  | 2-Hour                                  |
| Seismic:                      | Low seismic, <50%G seismic acceleration |
| Bullet Resistance:            | Level IV: 30-06 Fired from 15'          |
| Electrical:                   | 200A                                    |