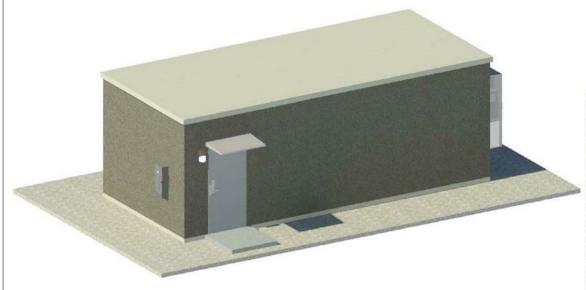

| <u>DESIGN SPECIFICATIONS</u>  |                                         |
|-------------------------------|-----------------------------------------|
| Building Model:               | RCS - 1227                              |
| Building Dimensions:          | 27'-0" Long x 12'-0" Wide x 10'-2" Tall |
| Finished Interior Dimensions: | 26'-0" Long x 11'-0" Wide x 9'-2" Tall  |
| Weight:                       | 74,000 lbs.                             |
| Floor Loading:                | 250 PSF                                 |
| Roof Loading:                 | 65 PSF                                  |
| Wind Speed:                   | 150 MPH                                 |
| Floor Thickness:              | 6" Thick                                |
| Roof Thickness:               | 4-1/2" Thick                            |
| Concrete:                     | 5000 psi Lightweight Aggregate          |
| Fire Rating:                  | 2-Hour                                  |
| Seismic:                      | Low seismic, <50%G seismic acceleration |
| Bullet Resistance:            | Level IV: 30-06 Fired from 15'          |
| Electrical:                   | 200A                                    |