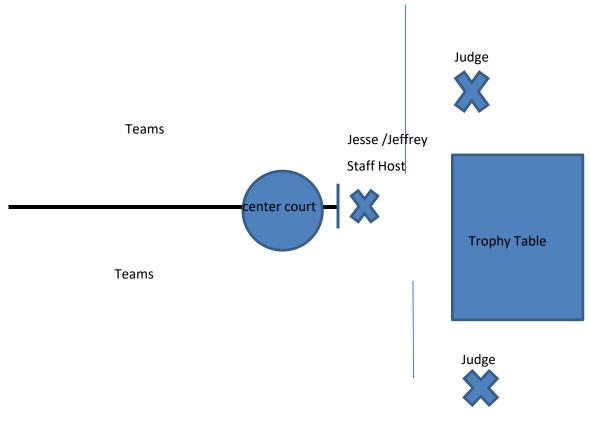

Layout for giving Awards

- 1. Line up staff for runway
- 2. Judges @ table and thank judges
- 3. Kids to the floor ( space between each team)
- 4. Fun and pictures of teams
- 5. Captains select ambassadors to receive awards
- 6. Awards