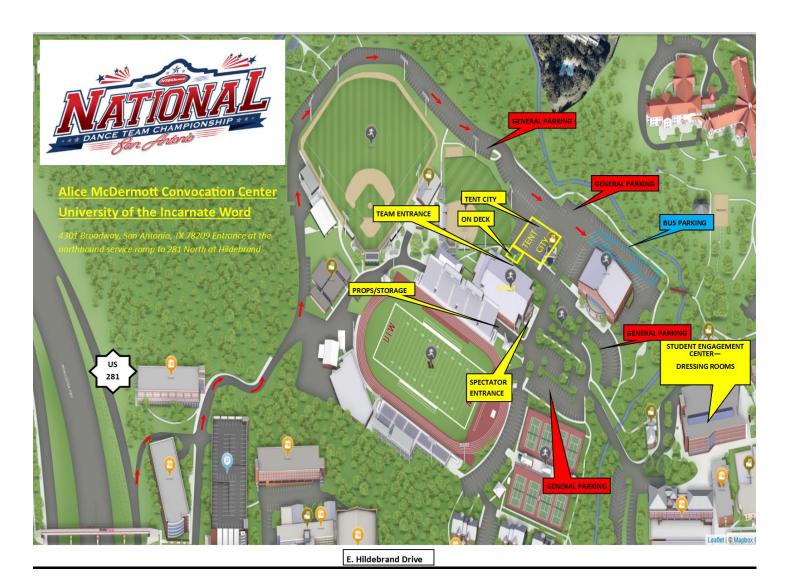

### **FACILITIES MAP**

A downloadable PDF file will be available to you, your transportation company and for your team's and spectator's navigation on the property. If you have any additional questions, please feel free to contact us at your convenience.

### **PROPS**

Prop loading and unloading will be conducted to the left side of the Convocation Center underneath the football stadium bleachers. Your props can be stored here; however, they will not be monitored all day. Please make sure you have a team representative to be responsible for loading, unloading and transferring your props throughout the day. Due to fire regulations, props may not be stored in hallways.

### **PARKING**

(ENFORCED BY UNIVERSITY OF THE INCARNATE WORD – INDEPENDENT OF HTEDANCE)

CAR - \$10.00 per day

VAN - \$10.00 per day

BUS - \$25.00 per day