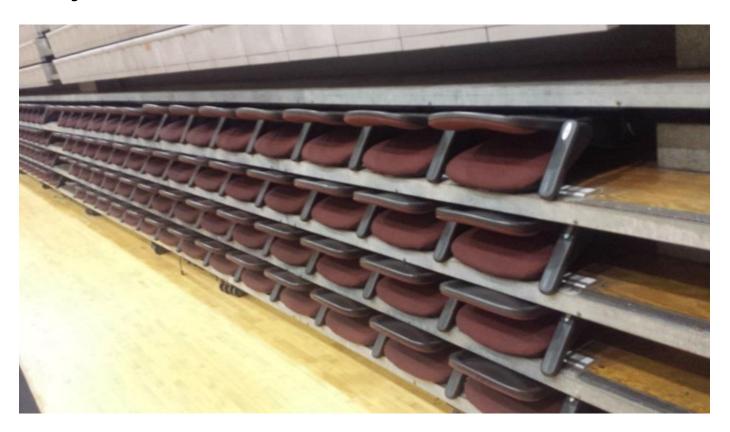

# **ADMISSION FEES**

**Nationals General Admission** 

\$20.00 / Per Day \$30.00 / Two Days **Nationals Reserved Chairs** (see below)

\$35.00 / Per Day \$50.00 / Two Days

Limited seats available (168) on a first-come, first-served basis. These are cushioned, comfortable seats in the center of the gym.