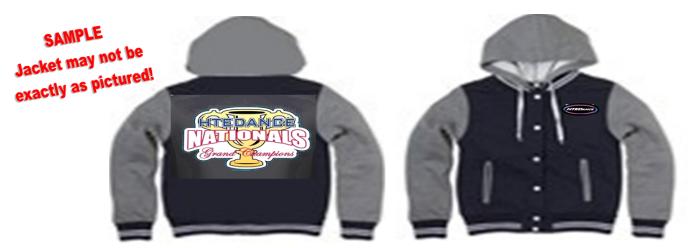

National Champion Jacket Order Form

If you won in any category at Nationals, you may order a National Champion Jacket.

Colors and fabrics may vary slightly from school to school, but will be identical for all team members within a team.

| Quantity | Description                                       | Size |   | Unit Price | TOTAL |           |  |
|----------|---------------------------------------------------|------|---|------------|-------|-----------|--|
|          |                                                   | s    | М | L          | ΧL    |           |  |
|          | National Champion Jacket                          |      |   |            |       | \$ 85.00  |  |
|          | National Grand Champion Jacket                    |      |   |            |       | \$ 85.00  |  |
|          | Early Order Discount (Ordered At Contest)         |      |   |            |       | \$ -10.00 |  |
|          | Credit Card Fee (If not swiped at event)          |      |   |            |       | \$ 25.00  |  |
|          | Shipping Fee (If NOT shipped to school or studio) |      |   |            |       | \$ 25.00  |  |
|          | TOTAL DUE                                         |      |   |            |       |           |  |