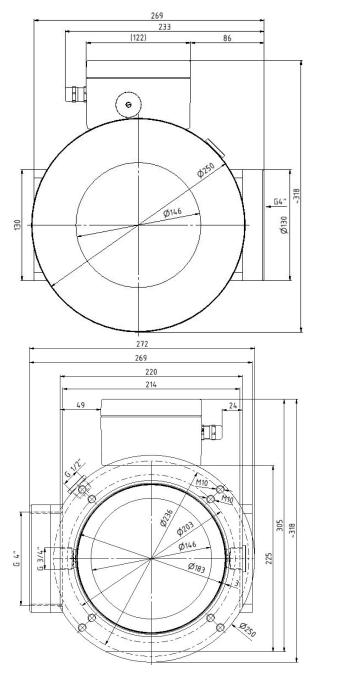

#### **Dimensions RM-55**

**RMV-55 Series** 

Mating Harness for RM-55: CH-RM-LX (X= Define length) Normally 4 or 7 meter available otherwise specify length

If CL Mixer Version is used:

Appropriate Driver Module: No additional driver required, can be driven directly with below mentioned modules.

#### Dimensions RMV-55-ZXX

Mating Harness for RMV-55-ZXX: CH-RMV-Z-LX (X= Define length) Normally 4 or 7 meter available otherwise specify length

Appropriate Driver Module: HT-CL-MIXRMV, controls both motors. Appropriate Air Fuel Ratio Controller: HT-CL-AF-1000-LS or HT-CL-AF-1500-P or AF-2000

Zeppelin diameter 65mm. Other diameter available