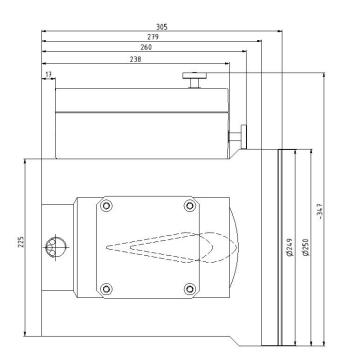

#### Dimensions RMV-55-ZXX

Mating Harness for RMV-55-ZXX: CH-RMV-Z-LX (X= Define length) Normally 4 or 7 meter available otherwise specify length

Appropriate Driver Module: HT-CL-MIXRMV, controls both motors. Appropriate Air Fuel Ratio Controller: HT-CL-AF-1000-LS or HT-CL-AF-1500-P or AF-2000

Zeppelin diameter 65mm. Other diameter available