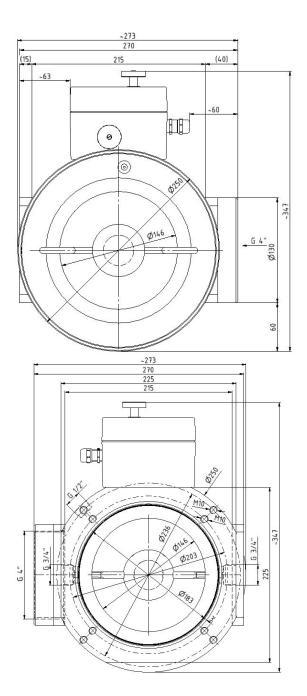

#### **Dimensions RM-55**

**RMV-55 Series** 

Mating Harness for RM-55: CH-RM-LX (X= Define length) Normally 4 or 7 meter available otherwise specify length

If CL Mixer Version is used:

Appropriate Driver Module: No additional driver required, can be driven directly with below mentioned modules.

Appropriate Air Fuel Ratio Controller: HT-CL-AF-1000-LS or HT-CL-AF-1500-P or AF-2000