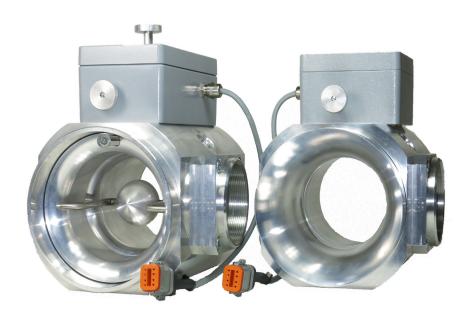

### Gas Mixer

# RMV-55-ZXX and RM-55

#### **Product Features**

- Variable Zeppelin
- Variable Venturi
- Various Zeppelin sizes available
- Accurate gas metering
- Fast response to load transient
- CAN Communication (cominbend with AF-2000)
- Automatic and Manual drive
- RM-55/RMV-55 40 to 60 litre engine displacement
- Status indication as position feedback

#### Advantage

- 12 and 24 VDC
- IP-67 Protected
- High temperature real contactless position feedback
- Variable Geometry
- Controllable, via: CAN, 0-10 VDC or 4-20mAmp
- Mounting flange for gas tube is removable for easy external mounting and service
- Has two mounting flanges
- Zeppelin can be swapped without removing the mixer from the engine