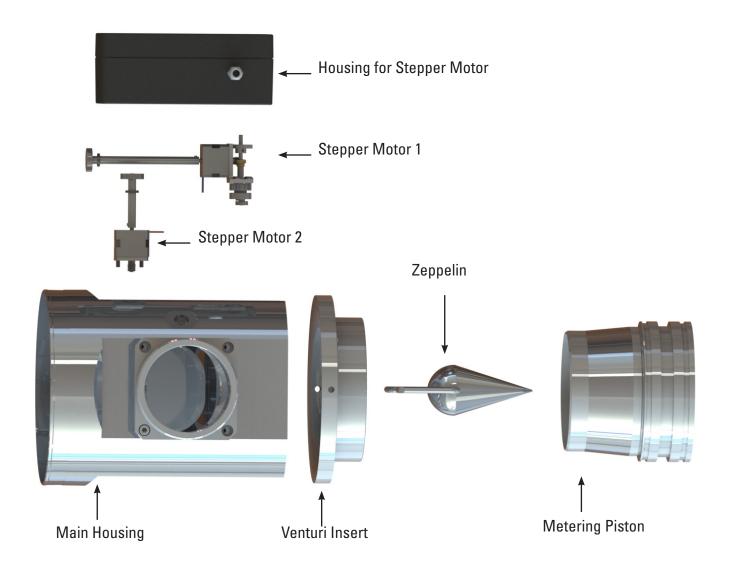

ntrolling the air fuel ratio.

Engineering and design has achieved a level which allows using the mixer for Natural, Bio and other gas application. Robustness and environmental protection makes this mixer unique and extremely user friendly.

CAN Bus communication allows flexibility together with HT-DST4602 and the AF-Series control system and cost savings for additional I/O's.



#### **Dimensions RM-55**

**RMV-55 Series** 



Mating Harness for RM-55: CH-RM-LX (X= Define length) Normally 4 or 7 meter available otherwise specify length

If CL Mixer Version is used:

Appropriate Driver Module: No additional driver required, can be driven directly with below mentioned modules.

Appropriate Air Fuel Ratio Controller: HT-CL-AF-1000-LS or HT-CL-AF-1500-P or AF-2000



#### **Mixer Assembly**





### **Gas Mixer**

#### 3-D View RM-55

RMV-55 Series







**RMV-55 Series** 

#### Dimensions RMV-55-ZXX





Mating Harness for RMV-55-ZXX: CH-RMV-Z-LX (X= Define length) Normally 4 or 7 meter available otherwise specify length

Appropriate Driver Module: HT-CL-MIXRMV, controls both motors. Appropriate Air Fuel Ratio Controller: HT-CL-AF-1000-LS or HT-CL-AF-1500-P or AF-2000

Zeppelin diameter 65mm. Other diameter available



### **Gas Mixer**

## **RMV-55 Series** 3-D View RMV-55-ZXX • )D ()))))))) Ø 0 O 00 Ô R 0

Local Distributor / Partner:



HUEGLI TECH AG (LTD) Murgenthalstrasse 30 4900 Langenthal Switzerland Phone: +41 62 916 50 30 Fax: +41 62 916 50 35

e-mail: sales@huegli-tech.com www.huegli-tech.com RMV-40\_DS\_EN\_05.2018 © HUEGLI TECH Features and specifications are s