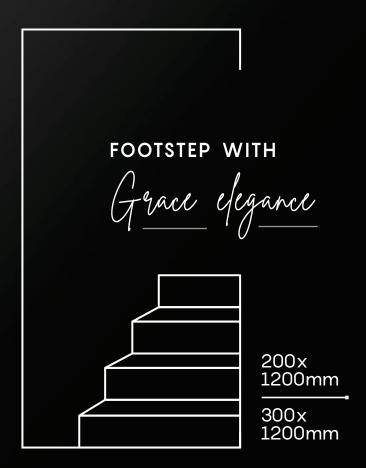

| STEP  |            |
|-------|------------|
|       |            |
|       |            |
|       |            |
|       |            |
|       | 300x1200mm |
| RISER |            |
|       |            |
|       |            |
|       |            |
|       | 200x1200mm |

### **RISER**

200x1200mm