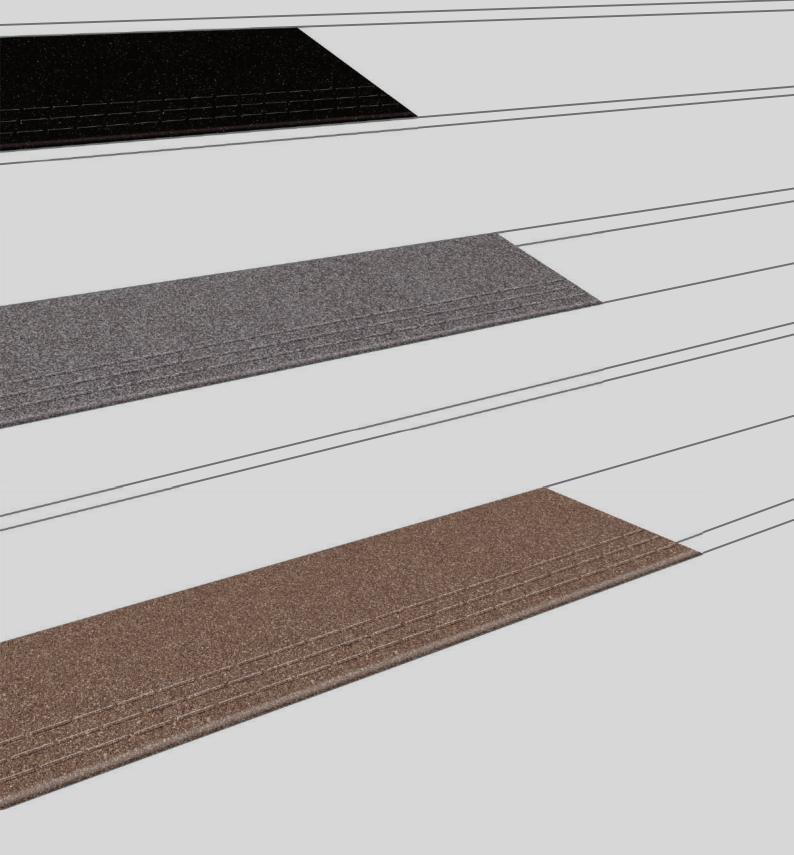

## **GRANITE MATT CHOCO**

ALSO AVAILABLE IN

Finish : **Matt** 

200x 1000mm

Body : **FULL BODY** 

300x1200mm

## **GRANITE MATT NERO**

ALSO AVAILABLE IN

Finish : **Matt** 

200x 1000mm

Body : **FULL BODY** 

300x1200mm

## **GRANITE MATT JET BLACK**

ALSO AVAILABLE IN

Finish : **Matt**  200x 1000mm

Body : **FULL BODY** 

300x1200mm