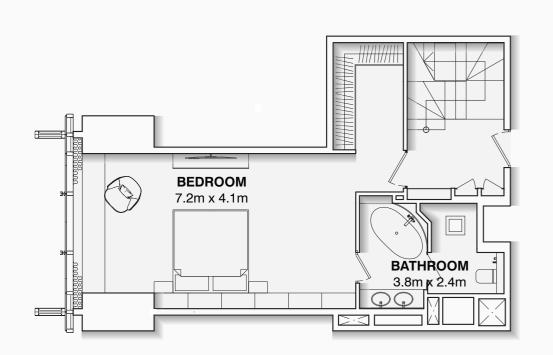

REMARKS

BURJ AZIZI

BURJ | AZIZI

LOWER FLOOR

UPPER FLOOR

### DISCLAIMER:

The marketing floor plans provided by the developer are for illustrative purposes only. Actual dimensions, layout, and finishes may vary from those depicted in the plans. Furniture shown in the plans are for decorative purposes only and are not included in the purpose of the property.

|               |                    |              |                 |        | _ |
|---------------|--------------------|--------------|-----------------|--------|---|
| PROJECT NAME  | FLOOR NO.          | APT. AREA    | VIEW            |        | Ī |
| BURJ AZIZI    | 72-87              | 3,049 SQFT   |                 |        |   |
| APARTMENT NO. | UNIT TYPE          | BALCONY AREA | TOTAL APT. AREA | 0<br>Z |   |
| X X 0 1       | TWO B.R. PENTHOUSE | 64 SQFT      | 3,113 SQFT      | PAGE   |   |