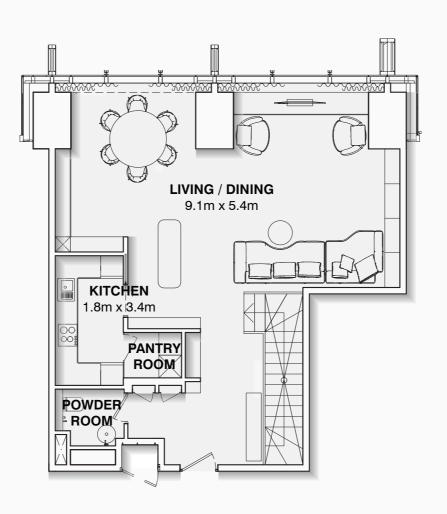

The developer reserves the right to make modifications, revisions, and changes to the

| PROJECT NAME  | FLOOR NO.          | APT. AREA    | VIEW                        |          |  |
|---------------|--------------------|--------------|-----------------------------|----------|--|
| BURJ AZIZI    | 72-87              | 1,442 SQFT   |                             |          |  |
| APARTMENT NO. | ONE B.R. PENTHOUSE | BALCONY AREA | TOTAL APT. AREA  1,442 SQFT | PAGE NO. |  |

The developer reserves the right to make modifications, revisions, and changes to the

|               |                    |              |                 |        | _ |
|---------------|--------------------|--------------|-----------------|--------|---|
| PROJECT NAME  | FLOOR NO.          | APT. AREA    | VIEW            |        |   |
| BURJ AZIZI    | 72-87              | 1,362 SQFT   |                 |        |   |
| APARTMENT NO. | UNIT TYPE          | BALCONY AREA | TOTAL APT. AREA | 0<br>Z |   |
| X X 0 6       | ONE B.R. PENTHOUSE | 64 SQFT      | 1,426 SQFT      | PAGE   |   |

| PROJECT NAME  | FLOOR NO.          | APT. AREA    | VIEW            |        |
|---------------|--------------------|--------------|-----------------|--------|
| BURJ AZIZI    | 72-87              | 1,428 SQFT   |                 |        |
| APARTMENT NO. | UNIT TYPE          | BALCONY AREA | TOTAL APT. AREA | 0<br>Z |
| X X 0 7       | ONE B.R. PENTHOUSE | -            | 1,428 SQFT      | PAGE   |

| PROJECT NAME  | FLOOR NO.          | APT. AREA    | VIEW            |          |  |
|---------------|--------------------|--------------|-----------------|----------|--|
| BURJ AZIZI    | 72-87              | 1,426 SQFT   |                 |          |  |
| APARTMENT NO. | UNIT TYPE          | BALCONY AREA | TOTAL APT. AREA | О Z<br>ы |  |
| X X 0 8       | ONE B.R. PENTHOUSE | -            | 1,426 SQFT      | P A GE   |  |

| PROJECT NAME BURJ AZIZI | 72-87              | 1,504 SQFT   | VIEW                        |          |
|-------------------------|--------------------|--------------|-----------------------------|----------|
| APARTMENT NO.  XX10     | ONE B.R. PENTHOUSE | BALCONY AREA | TOTAL APT. AREA  1,504 SQFT | PAGE NO. |

|               |                    |              |                 | /      |
|---------------|--------------------|--------------|-----------------|--------|
| PROJECT NAME  | FLOOR NO.          | APT. AREA    | VIEW            |        |
| BURJ AZIZI    | 72-87              | 1,698 SQFT   |                 |        |
| APARTMENT NO. | UNIT TYPE          | BALCONY AREA | TOTAL APT. AREA | 0<br>Z |
| X X 1 1       | ONE B.R. PENTHOUSE | -            | 1,698 SQFT      | PAGE   |

| PROJECT NAME BURJ AZIZI | 72-87              | 1,884 SQFT   | VIEW            |        |
|-------------------------|--------------------|--------------|-----------------|--------|
| APARTMENT NO.           | UNIT TYPE          | BALCONY AREA | TOTAL APT. AREA | 0<br>Z |
| X X 1 2                 | ONE B.R. PENTHOUSE | -            | 1,884 SQFT      | PAGE   |