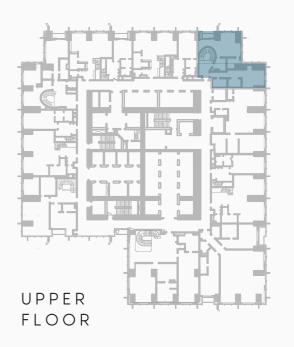

REMARKS

BURJ AZIZI

BURJ | AZIZI

LOWER FLOOR

UPPER FLOOR

|               |                    |              |                 |        | _ |
|---------------|--------------------|--------------|-----------------|--------|---|
| PROJECT NAME  | FLOOR NO.          | APT. AREA    | VIEW            |        | Ī |
| BURJ AZIZI    | 72-87              | 3,049 SQFT   |                 |        |   |
| APARTMENT NO. | UNIT TYPE          | BALCONY AREA | TOTAL APT. AREA | 0<br>Z |   |
| X X 0 1       | TWO B.R. PENTHOUSE | 64 SQFT      | 3,113 SQFT      | PAGE   |   |