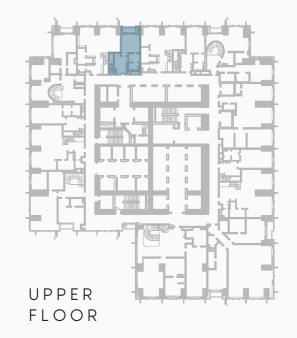

REMARKS

BURJ AZIZI

BURJ | AZIZI

LOWER FLOOR

UPPER FLOOR

|               |                    |              |                 |        | _ |
|---------------|--------------------|--------------|-----------------|--------|---|
| PROJECT NAME  | FLOOR NO.          | APT. AREA    | VIEW            |        | Ī |
| BURJ AZIZI    | 72-87              | 3,049 SQFT   |                 |        |   |
| APARTMENT NO. | UNIT TYPE          | BALCONY AREA | TOTAL APT. AREA | 0<br>Z |   |
| X X 0 1       | TWO B.R. PENTHOUSE | 64 SQFT      | 3,113 SQFT      | PAGE   |   |