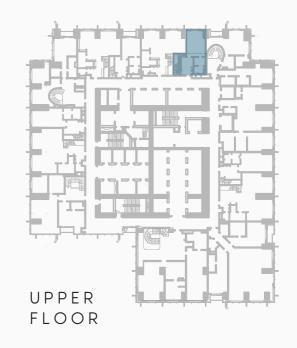

REMARKS

BURJ AZIZI

BURJ | AZIZI

LOWER FLOOR

UPPER FLOOR

### DISCLAIMER:

The marketing floor plans provided by the developer are for illustrative purposes only. Actual dimensions, layout, and finishes may vary from those depicted in the plans. Furniture shown in the plans are for decorative purposes only and are not included in the purpose of the property.

|               |                    |              |                 |        | _ |
|---------------|--------------------|--------------|-----------------|--------|---|
| PROJECT NAME  | FLOOR NO.          | APT. AREA    | VIEW            |        | Ī |
| BURJ AZIZI    | 72-87              | 3,049 SQFT   |                 |        |   |
| APARTMENT NO. | UNIT TYPE          | BALCONY AREA | TOTAL APT. AREA | 0<br>Z |   |
| X X 0 1       | TWO B.R. PENTHOUSE | 64 SQFT      | 3,113 SQFT      | PAGE   |   |