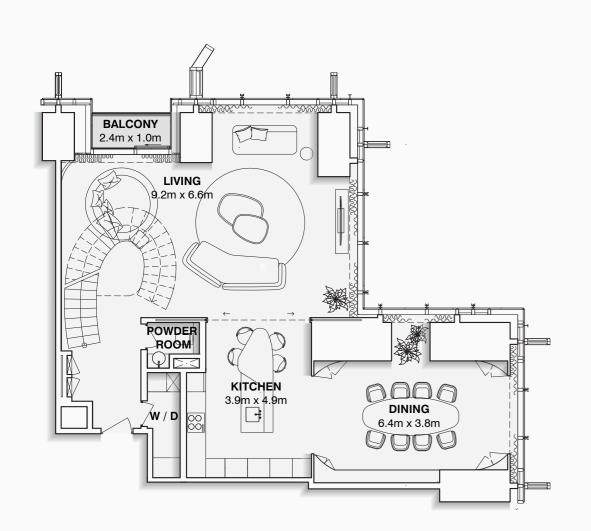

REMARKS

BURJ AZIZI

BURJ | AZIZI

LOWER FLOOR

UPPER FLOOR

### DISCLAIMER:

The marketing floor plans provided by the developer are for illustrative purposes only. Actual dimensions, layout, and finishes may vary from those depicted in the plans. Furniture shown in the plans are for decorative purposes only and are not included in the purpose of the property.

|               |                    |              |                 |        | _ |
|---------------|--------------------|--------------|-----------------|--------|---|
| PROJECT NAME  | FLOOR NO.          | APT. AREA    | VIEW            |        | Ī |
| BURJ AZIZI    | 72-87              | 3,049 SQFT   |                 |        |   |
| APARTMENT NO. | UNIT TYPE          | BALCONY AREA | TOTAL APT. AREA | 0<br>Z |   |
| X X 0 1       | TWO B.R. PENTHOUSE | 64 SQFT      | 3,113 SQFT      | PAGE   |   |