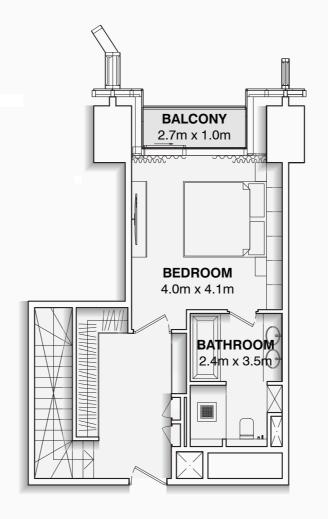

REMARKS

BURJ AZIZI

BURJ | AZIZI

LOWER FLOOR

UPPER FLOOR

|               |                    |              |                 |        | _ |
|---------------|--------------------|--------------|-----------------|--------|---|
| PROJECT NAME  | FLOOR NO.          | APT. AREA    | VIEW            |        | Ī |
| BURJ AZIZI    | 72-87              | 3,049 SQFT   |                 |        |   |
| APARTMENT NO. | UNIT TYPE          | BALCONY AREA | TOTAL APT. AREA | 0<br>Z |   |
| X X 0 1       | TWO B.R. PENTHOUSE | 64 SQFT      | 3,113 SQFT      | PAGE   |   |