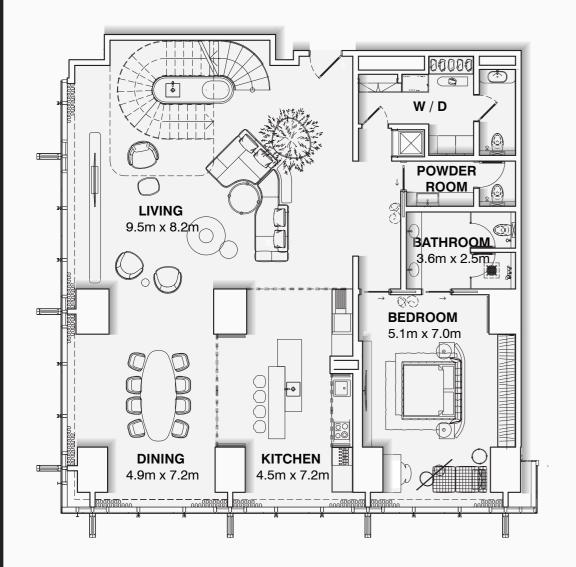

|               |                    |              |                 |        | _ |
|---------------|--------------------|--------------|-----------------|--------|---|
| PROJECT NAME  | FLOOR NO.          | APT. AREA    | VIEW            |        | Ī |
| BURJ AZIZI    | 72-87              | 3,049 SQFT   |                 |        |   |
| APARTMENT NO. | UNIT TYPE          | BALCONY AREA | TOTAL APT. AREA | 0<br>Z |   |
| X X 0 1       | TWO B.R. PENTHOUSE | 64 SQFT      | 3,113 SQFT      | PAGE   |   |