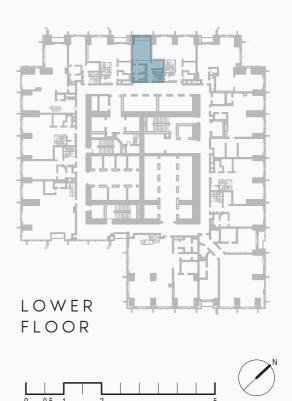

REMARKS

BURJ AZIZI

BURJ | AZIZI

LOWER FLOOR

UPPER FLOOR

### DISCLAIMER:

The marketing floor plans provided by the developer are for illustrative purposes only. Actual dimensions, layout, and finishes may vary from those depicted in the plans. Furniture shown in the plans are for decorative purposes only and are not included in the purpose of the property.

|               |                    |              |                 |        | _ |
|---------------|--------------------|--------------|-----------------|--------|---|
| PROJECT NAME  | FLOOR NO.          | APT. AREA    | VIEW            |        | Ī |
| BURJ AZIZI    | 72-87              | 3,049 SQFT   |                 |        |   |
| APARTMENT NO. | UNIT TYPE          | BALCONY AREA | TOTAL APT. AREA | 0<br>Z |   |
| X X 0 1       | TWO B.R. PENTHOUSE | 64 SQFT      | 3,113 SQFT      | PAGE   |   |