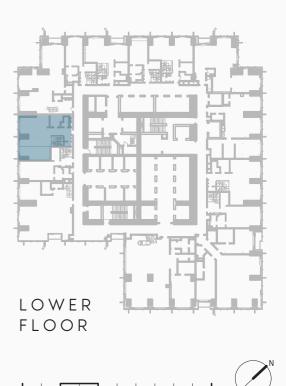

REMARKS

BURJ AZIZI

BURJ | AZIZI

LOWER FLOOR

UPPER FLOOR

### DISCLAIMER:

The marketing floor plans provided by the developer are for illustrative purposes only. Actual dimensions, layout, and finishes may vary from those depicted in the plans. Furniture shown in the plans are for decorative purposes only and are not included in the purpose of the property.

|               |                    |              |                 |        | _ |
|---------------|--------------------|--------------|-----------------|--------|---|
| PROJECT NAME  | FLOOR NO.          | APT. AREA    | VIEW            |        | Ī |
| BURJ AZIZI    | 72-87              | 3,049 SQFT   |                 |        |   |
| APARTMENT NO. | UNIT TYPE          | BALCONY AREA | TOTAL APT. AREA | 0<br>Z |   |
| X X 0 1       | TWO B.R. PENTHOUSE | 64 SQFT      | 3,113 SQFT      | PAGE   |   |