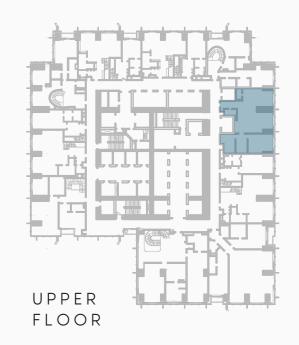

REMARKS

BURJ AZIZI

BURJ | AZIZI

LOWER FLOOR

UPPER FLOOR

|               |                    |              |                 |        | _ |
|---------------|--------------------|--------------|-----------------|--------|---|
| PROJECT NAME  | FLOOR NO.          | APT. AREA    | VIEW            |        | Ī |
| BURJ AZIZI    | 72-87              | 3,049 SQFT   |                 |        |   |
| APARTMENT NO. | UNIT TYPE          | BALCONY AREA | TOTAL APT. AREA | 0<br>Z |   |
| X X 0 1       | TWO B.R. PENTHOUSE | 64 SQFT      | 3,113 SQFT      | PAGE   |   |