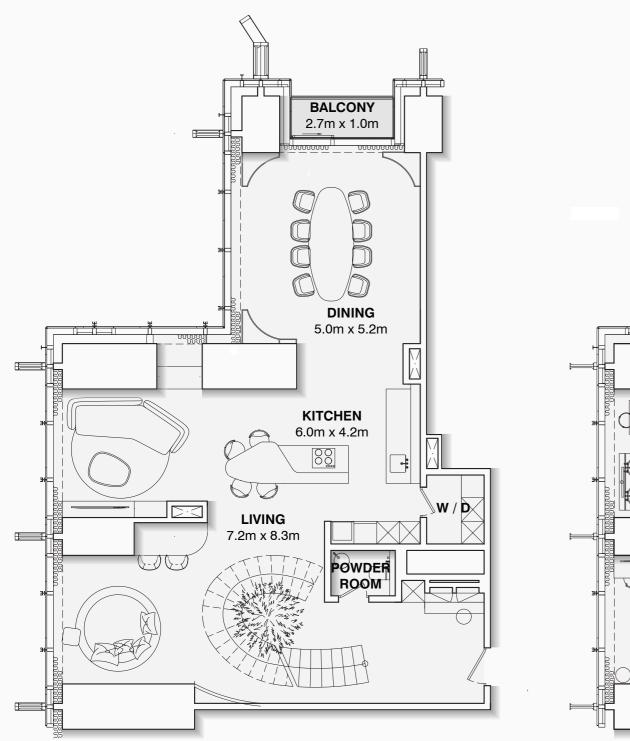

REMARKS

BURJ AZIZI

BURJ | AZIZI

LOWER FLOOR

UPPER FLOOR

### DISCLAIMER:

The marketing floor plans provided by the developer are for illustrative purposes only. Actual dimensions, layout, and finishes may vary from those depicted in the plans. Furniture shown in the plans are for decorative purposes only and are not included in the purpose of the property.

|               |                    |              |                 |        | _ |
|---------------|--------------------|--------------|-----------------|--------|---|
| PROJECT NAME  | FLOOR NO.          | APT. AREA    | VIEW            |        | Ī |
| BURJ AZIZI    | 72-87              | 3,049 SQFT   |                 |        |   |
| APARTMENT NO. | UNIT TYPE          | BALCONY AREA | TOTAL APT. AREA | 0<br>Z |   |
| X X 0 1       | TWO B.R. PENTHOUSE | 64 SQFT      | 3,113 SQFT      | PAGE   |   |