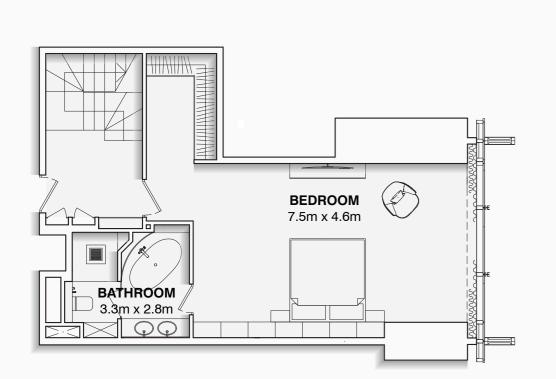

REMARKS

BURJ AZIZI

BURJ | AZIZI

LOWER FLOOR

UPPER FLOOR

|               |                    |              |                 |        | _ |
|---------------|--------------------|--------------|-----------------|--------|---|
| PROJECT NAME  | FLOOR NO.          | APT. AREA    | VIEW            |        | Ī |
| BURJ AZIZI    | 72-87              | 3,049 SQFT   |                 |        |   |
| APARTMENT NO. | UNIT TYPE          | BALCONY AREA | TOTAL APT. AREA | 0<br>Z |   |
| X X 0 1       | TWO B.R. PENTHOUSE | 64 SQFT      | 3,113 SQFT      | PAGE   |   |