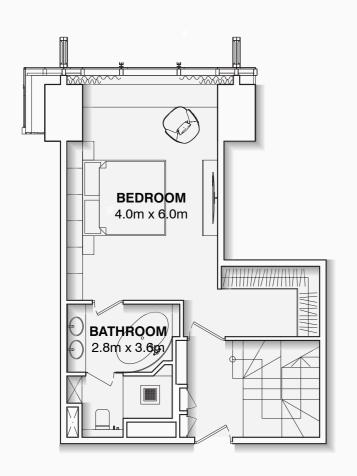

REMARKS

BURJ AZIZI

BURJ | AZIZI

LOWER FLOOR

UPPER FLOOR

|               |                    |              |                 |        | _ |
|---------------|--------------------|--------------|-----------------|--------|---|
| PROJECT NAME  | FLOOR NO.          | APT. AREA    | VIEW            |        | Ī |
| BURJ AZIZI    | 72-87              | 3,049 SQFT   |                 |        |   |
| APARTMENT NO. | UNIT TYPE          | BALCONY AREA | TOTAL APT. AREA | 0<br>Z |   |
| X X 0 1       | TWO B.R. PENTHOUSE | 64 SQFT      | 3,113 SQFT      | PAGE   |   |