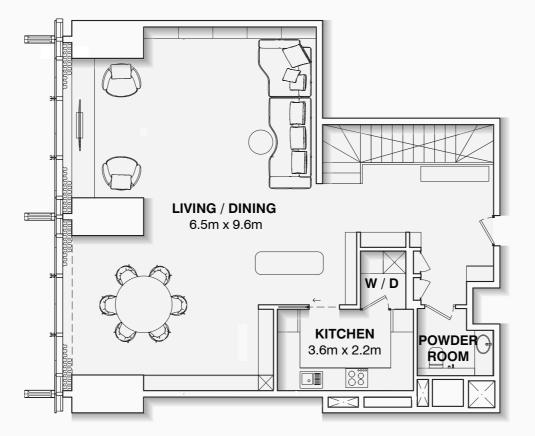

REMARKS

BURJ AZIZI

BURJ | AZIZI

LOWER FLOOR

UPPER FLOOR

### DISCLAIMER:

The marketing floor plans provided by the developer are for illustrative purposes only. Actual dimensions, layout, and finishes may vary from those depicted in the plans. Furniture shown in the plans are for decorative purposes only and are not included in the purpose of the property.

|               |                    |              |                 |        | _ |
|---------------|--------------------|--------------|-----------------|--------|---|
| PROJECT NAME  | FLOOR NO.          | APT. AREA    | VIEW            |        | Ī |
| BURJ AZIZI    | 72-87              | 3,049 SQFT   |                 |        |   |
| APARTMENT NO. | UNIT TYPE          | BALCONY AREA | TOTAL APT. AREA | 0<br>Z |   |
| X X 0 1       | TWO B.R. PENTHOUSE | 64 SQFT      | 3,113 SQFT      | PAGE   |   |