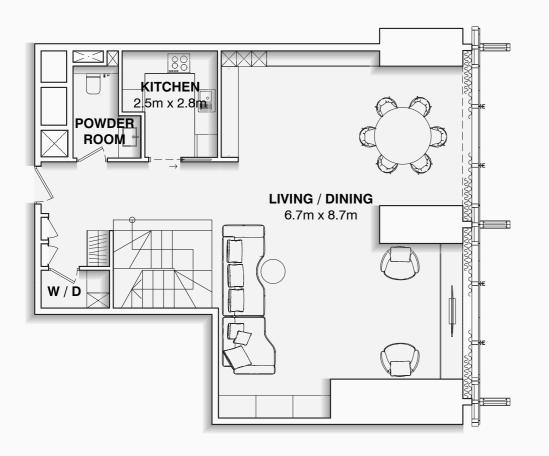

REMARKS

BURJ AZIZI

BURJ | AZIZI

LOWER FLOOR

UPPER FLOOR

|               |                    |              |                 |        | _ |
|---------------|--------------------|--------------|-----------------|--------|---|
| PROJECT NAME  | FLOOR NO.          | APT. AREA    | VIEW            |        | Ī |
| BURJ AZIZI    | 72-87              | 3,049 SQFT   |                 |        |   |
| APARTMENT NO. | UNIT TYPE          | BALCONY AREA | TOTAL APT. AREA | 0<br>Z |   |
| X X 0 1       | TWO B.R. PENTHOUSE | 64 SQFT      | 3,113 SQFT      | PAGE   |   |