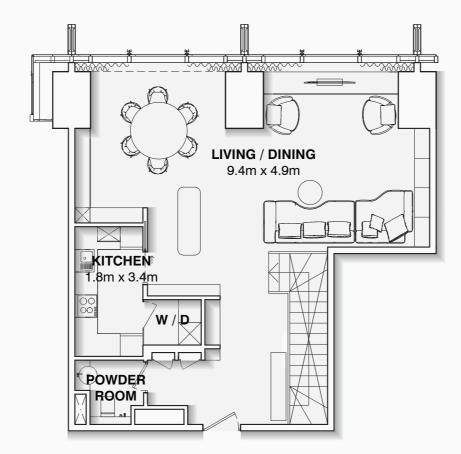

REMARKS

BURJ AZIZI

BURJ | AZIZI

LOWER FLOOR

UPPER FLOOR

|               |                    |              |                 |        | _ |
|---------------|--------------------|--------------|-----------------|--------|---|
| PROJECT NAME  | FLOOR NO.          | APT. AREA    | VIEW            |        | Ī |
| BURJ AZIZI    | 72-87              | 3,049 SQFT   |                 |        |   |
| APARTMENT NO. | UNIT TYPE          | BALCONY AREA | TOTAL APT. AREA | 0<br>Z |   |
| X X 0 1       | TWO B.R. PENTHOUSE | 64 SQFT      | 3,113 SQFT      | PAGE   |   |