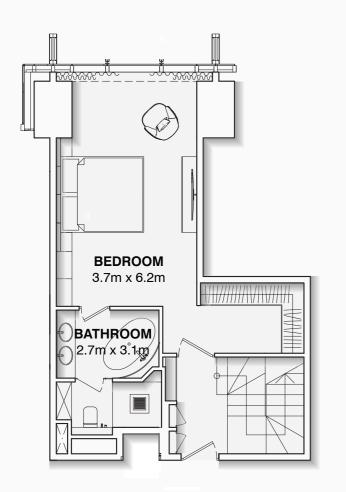

The developer reserves the right to make modifications, revisions, and changes to the

| PROJECT NAME  | FLOOR NO.          | APT. AREA    | VIEW                        |          |  |
|---------------|--------------------|--------------|-----------------------------|----------|--|
| BURJ AZIZI    | 72-87              | 1,442 SQFT   |                             |          |  |
| APARTMENT NO. | ONE B.R. PENTHOUSE | BALCONY AREA | TOTAL APT. AREA  1,442 SQFT | PAGE NO. |  |

The developer reserves the right to make modifications, revisions, and changes to the

|               |                    |              |                 |        | _ |
|---------------|--------------------|--------------|-----------------|--------|---|
| PROJECT NAME  | FLOOR NO.          | APT. AREA    | VIEW            |        |   |
| BURJ AZIZI    | 72-87              | 1,362 SQFT   |                 |        |   |
| APARTMENT NO. | UNIT TYPE          | BALCONY AREA | TOTAL APT. AREA | 0<br>Z |   |
| X X 0 6       | ONE B.R. PENTHOUSE | 64 SQFT      | 1,426 SQFT      | PAGE   |   |

| PROJECT NAME  | FLOOR NO.          | APT. AREA    | VIEW            |        |
|---------------|--------------------|--------------|-----------------|--------|
| BURJ AZIZI    | 72-87              | 1,428 SQFT   |                 |        |
| APARTMENT NO. | UNIT TYPE          | BALCONY AREA | TOTAL APT. AREA | 0<br>Z |
| X X 0 7       | ONE B.R. PENTHOUSE | -            | 1,428 SQFT      | PAGE   |

| PROJECT NAME  | FLOOR NO.          | APT. AREA    | VIEW            |          |  |
|---------------|--------------------|--------------|-----------------|----------|--|
| BURJ AZIZI    | 72-87              | 1,426 SQFT   |                 |          |  |
| APARTMENT NO. | UNIT TYPE          | BALCONY AREA | TOTAL APT. AREA | О Z<br>ы |  |
| X X 0 8       | ONE B.R. PENTHOUSE | -            | 1,426 SQFT      | P A GE   |  |

| PROJECT NAME BURJ AZIZI | 72-87              | 1,504 SQFT   | VIEW                        |          |
|-------------------------|--------------------|--------------|-----------------------------|----------|
| APARTMENT NO.  XX10     | ONE B.R. PENTHOUSE | BALCONY AREA | TOTAL APT. AREA  1,504 SQFT | PAGE NO. |

|               |                    |              |                 | /      |
|---------------|--------------------|--------------|-----------------|--------|
| PROJECT NAME  | FLOOR NO.          | APT. AREA    | VIEW            |        |
| BURJ AZIZI    | 72-87              | 1,698 SQFT   |                 |        |
| APARTMENT NO. | UNIT TYPE          | BALCONY AREA | TOTAL APT. AREA | 0<br>Z |
| X X 1 1       | ONE B.R. PENTHOUSE | -            | 1,698 SQFT      | PAGE   |

| PROJECT NAME BURJ AZIZI | 72-87              | 1,884 SQFT   | VIEW            |        |
|-------------------------|--------------------|--------------|-----------------|--------|
| APARTMENT NO.           | UNIT TYPE          | BALCONY AREA | TOTAL APT. AREA | 0<br>Z |
| X X 1 2                 | ONE B.R. PENTHOUSE | -            | 1,884 SQFT      | PAGE   |