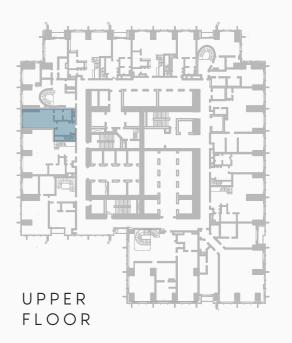

REMARKS

BURJ AZIZI

BURJ | AZIZI

LOWER FLOOR

UPPER FLOOR

### DISCLAIMER:

The marketing floor plans provided by the developer are for illustrative purposes only. Actual dimensions, layout, and finishes may vary from those depicted in the plans. Furniture shown in the plans are for decorative purposes only and are not included in the purpose of the property.

|               |                    |              |                 |        | _ |
|---------------|--------------------|--------------|-----------------|--------|---|
| PROJECT NAME  | FLOOR NO.          | APT. AREA    | VIEW            |        | Ī |
| BURJ AZIZI    | 72-87              | 3,049 SQFT   |                 |        |   |
| APARTMENT NO. | UNIT TYPE          | BALCONY AREA | TOTAL APT. AREA | 0<br>Z |   |
| X X 0 1       | TWO B.R. PENTHOUSE | 64 SQFT      | 3,113 SQFT      | PAGE   |   |