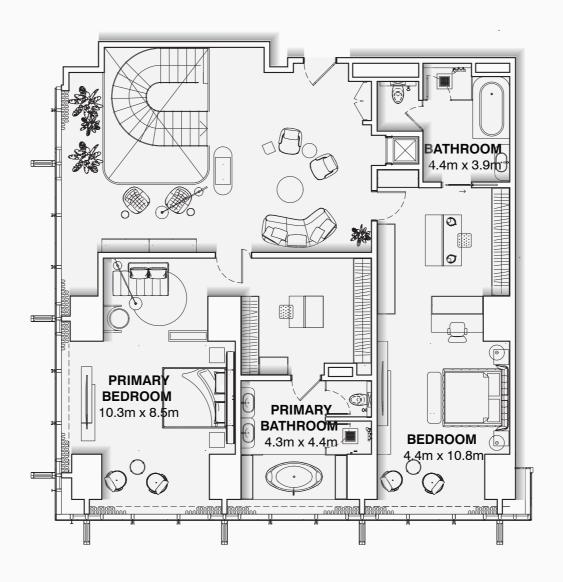

| PROJECT NAME  | FLOOR NO.          | APT. AREA    | VIEW            |        |
|---------------|--------------------|--------------|-----------------|--------|
| BURJ AZIZI    | 72-87              | 3,016 SQFT   |                 |        |
| APARTMENT NO. | UNIT TYPE          | BALCONY AREA | TOTAL APT. AREA | 0<br>Z |
| X X O 4       | TWO B.R. PENTHOUSE | 64 SQFT      | 3,080 SQFT      | AGE    |