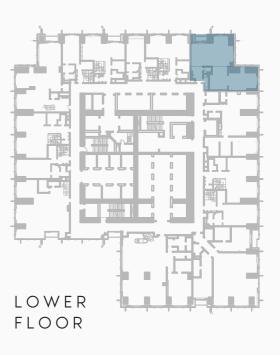

REMARKS

BURJ AZIZI

BURJ | AZIZI

LOWER FLOOR

UPPER FLOOR

|               |                    |              |                 |        | _ |
|---------------|--------------------|--------------|-----------------|--------|---|
| PROJECT NAME  | FLOOR NO.          | APT. AREA    | VIEW            |        | Ī |
| BURJ AZIZI    | 72-87              | 3,049 SQFT   |                 |        |   |
| APARTMENT NO. | UNIT TYPE          | BALCONY AREA | TOTAL APT. AREA | 0<br>Z |   |
| X X 0 1       | TWO B.R. PENTHOUSE | 64 SQFT      | 3,113 SQFT      | PAGE   |   |