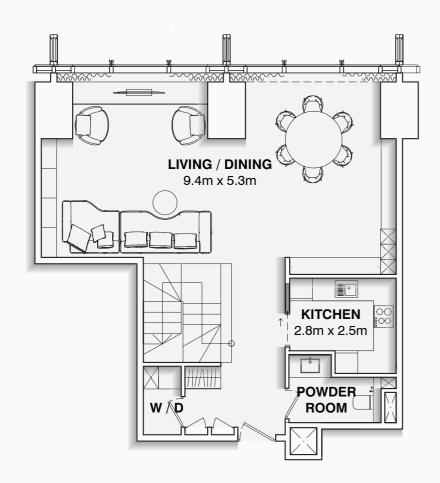

REMARKS

BURJ AZIZI

BURJ | AZIZI

LOWER FLOOR

UPPER FLOOR

### DISCLAIMER:

The marketing floor plans provided by the developer are for illustrative purposes only. Actual dimensions, layout, and finishes may vary from those depicted in the plans. Furniture shown in the plans are for decorative purposes only and are not included in the purpose of the property.

|               |                    |              |                 |        | _ |
|---------------|--------------------|--------------|-----------------|--------|---|
| PROJECT NAME  | FLOOR NO.          | APT. AREA    | VIEW            |        | Ī |
| BURJ AZIZI    | 72-87              | 3,049 SQFT   |                 |        |   |
| APARTMENT NO. | UNIT TYPE          | BALCONY AREA | TOTAL APT. AREA | 0<br>Z |   |
| X X 0 1       | TWO B.R. PENTHOUSE | 64 SQFT      | 3,113 SQFT      | PAGE   |   |