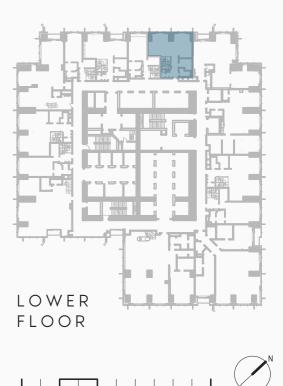

REMARKS

BURJ AZIZI

BURJ | AZIZI

LOWER FLOOR

UPPER FLOOR

### DISCLAIMER:

The marketing floor plans provided by the developer are for illustrative purposes only. Actual dimensions, layout, and finishes may vary from those depicted in the plans. Furniture shown in the plans are for decorative purposes only and are not included in the purpose of the property.

|               |                    |              |                 |        | _ |
|---------------|--------------------|--------------|-----------------|--------|---|
| PROJECT NAME  | FLOOR NO.          | APT. AREA    | VIEW            |        | Ī |
| BURJ AZIZI    | 72-87              | 3,049 SQFT   |                 |        |   |
| APARTMENT NO. | UNIT TYPE          | BALCONY AREA | TOTAL APT. AREA | 0<br>Z |   |
| X X 0 1       | TWO B.R. PENTHOUSE | 64 SQFT      | 3,113 SQFT      | PAGE   |   |