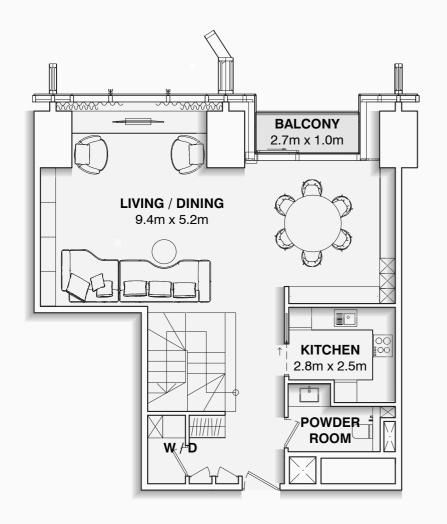

REMARKS

BURJ AZIZI

BURJ | AZIZI

LOWER FLOOR

UPPER FLOOR

|               |                    |              |                 |        | _ |
|---------------|--------------------|--------------|-----------------|--------|---|
| PROJECT NAME  | FLOOR NO.          | APT. AREA    | VIEW            |        | Ī |
| BURJ AZIZI    | 72-87              | 3,049 SQFT   |                 |        |   |
| APARTMENT NO. | UNIT TYPE          | BALCONY AREA | TOTAL APT. AREA | 0<br>Z |   |
| X X 0 1       | TWO B.R. PENTHOUSE | 64 SQFT      | 3,113 SQFT      | PAGE   |   |