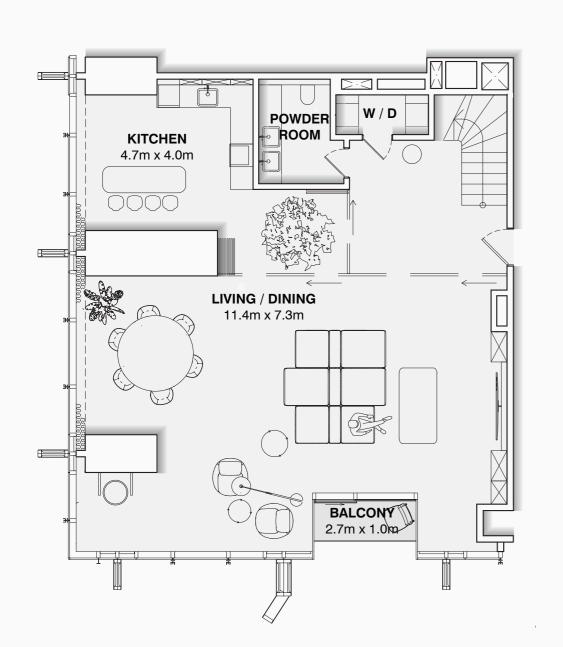

REMARKS

BURJ AZIZI

BURJ | AZIZI

LOWER FLOOR

UPPER FLOOR

|               |                    |              |                 |        | _ |
|---------------|--------------------|--------------|-----------------|--------|---|
| PROJECT NAME  | FLOOR NO.          | APT. AREA    | VIEW            |        | Ī |
| BURJ AZIZI    | 72-87              | 3,049 SQFT   |                 |        |   |
| APARTMENT NO. | UNIT TYPE          | BALCONY AREA | TOTAL APT. AREA | 0<br>Z |   |
| X X 0 1       | TWO B.R. PENTHOUSE | 64 SQFT      | 3,113 SQFT      | PAGE   |   |