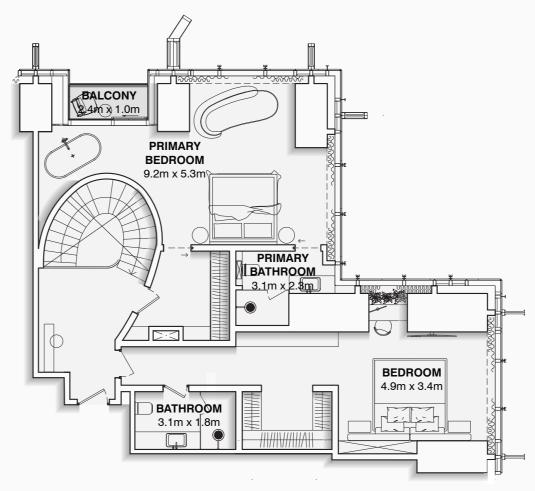

REMARKS

BURJ AZIZI

BURJ | AZIZI

LOWER FLOOR

UPPER FLOOR

### DISCLAIMER:

The marketing floor plans provided by the developer are for illustrative purposes only. Actual dimensions, layout, and finishes may vary from those depicted in the plans. Furniture shown in the plans are for decorative purposes only and are not included in the purpose of the property.

|               |                    |              |                 |        | _ |
|---------------|--------------------|--------------|-----------------|--------|---|
| PROJECT NAME  | FLOOR NO.          | APT. AREA    | VIEW            |        | Ī |
| BURJ AZIZI    | 72-87              | 3,049 SQFT   |                 |        |   |
| APARTMENT NO. | UNIT TYPE          | BALCONY AREA | TOTAL APT. AREA | 0<br>Z |   |
| X X 0 1       | TWO B.R. PENTHOUSE | 64 SQFT      | 3,113 SQFT      | PAGE   |   |