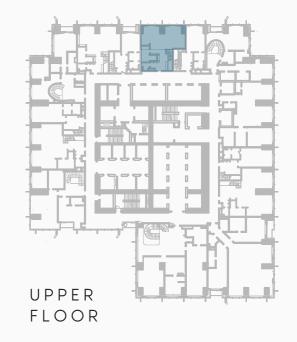

REMARKS

BURJ AZIZI

BURJ | AZIZI

LOWER FLOOR

UPPER FLOOR

|               |                    |              |                 |        | _ |
|---------------|--------------------|--------------|-----------------|--------|---|
| PROJECT NAME  | FLOOR NO.          | APT. AREA    | VIEW            |        | Ī |
| BURJ AZIZI    | 72-87              | 3,049 SQFT   |                 |        |   |
| APARTMENT NO. | UNIT TYPE          | BALCONY AREA | TOTAL APT. AREA | 0<br>Z |   |
| X X 0 1       | TWO B.R. PENTHOUSE | 64 SQFT      | 3,113 SQFT      | PAGE   |   |