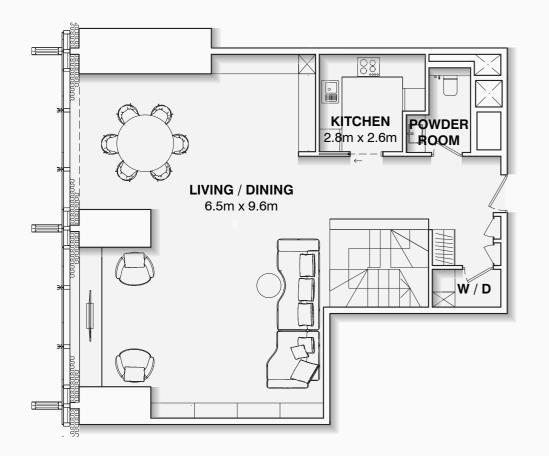

REMARKS

BURJ AZIZI

BURJ | AZIZI

LOWER FLOOR

UPPER FLOOR

### DISCLAIMER:

The marketing floor plans provided by the developer are for illustrative purposes only. Actual dimensions, layout, and finishes may vary from those depicted in the plans. Furniture shown in the plans are for decorative purposes only and are not included in the purpose of the property.

|               |                    |              |                 |        | _ |
|---------------|--------------------|--------------|-----------------|--------|---|
| PROJECT NAME  | FLOOR NO.          | APT. AREA    | VIEW            |        | Ī |
| BURJ AZIZI    | 72-87              | 3,049 SQFT   |                 |        |   |
| APARTMENT NO. | UNIT TYPE          | BALCONY AREA | TOTAL APT. AREA | 0<br>Z |   |
| X X 0 1       | TWO B.R. PENTHOUSE | 64 SQFT      | 3,113 SQFT      | PAGE   |   |