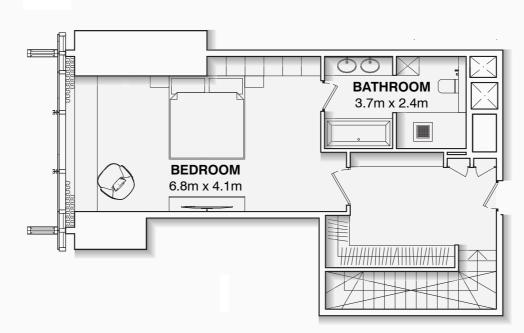

REMARKS

BURJ AZIZI

BURJ | AZIZI

LOWER FLOOR

UPPER FLOOR

### DISCLAIMER:

The marketing floor plans provided by the developer are for illustrative purposes only. Actual dimensions, layout, and finishes may vary from those depicted in the plans. Furniture shown in the plans are for decorative purposes only and are not included in the purpose of the property.

|               |                    |              |                 |        | _ |
|---------------|--------------------|--------------|-----------------|--------|---|
| PROJECT NAME  | FLOOR NO.          | APT. AREA    | VIEW            |        | Ī |
| BURJ AZIZI    | 72-87              | 3,049 SQFT   |                 |        |   |
| APARTMENT NO. | UNIT TYPE          | BALCONY AREA | TOTAL APT. AREA | 0<br>Z |   |
| X X 0 1       | TWO B.R. PENTHOUSE | 64 SQFT      | 3,113 SQFT      | PAGE   |   |