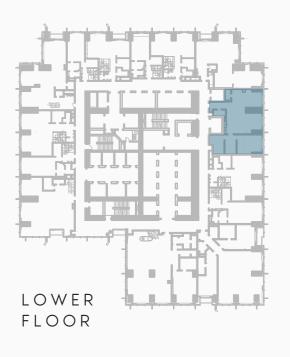

REMARKS

BURJ AZIZI

BURJ | AZIZI

LOWER FLOOR

UPPER FLOOR

|               |                    |              |                 |        | _ |
|---------------|--------------------|--------------|-----------------|--------|---|
| PROJECT NAME  | FLOOR NO.          | APT. AREA    | VIEW            |        | Ī |
| BURJ AZIZI    | 72-87              | 3,049 SQFT   |                 |        |   |
| APARTMENT NO. | UNIT TYPE          | BALCONY AREA | TOTAL APT. AREA | 0<br>Z |   |
| X X 0 1       | TWO B.R. PENTHOUSE | 64 SQFT      | 3,113 SQFT      | PAGE   |   |