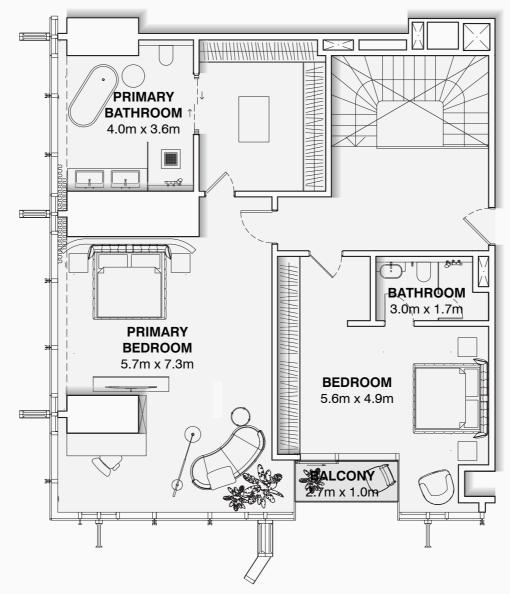

REMARKS

BURJ AZIZI

BURJ | AZIZI

LOWER FLOOR

UPPER FLOOR

|               |                    |              |                 |        | _ |
|---------------|--------------------|--------------|-----------------|--------|---|
| PROJECT NAME  | FLOOR NO.          | APT. AREA    | VIEW            |        | Ī |
| BURJ AZIZI    | 72-87              | 3,049 SQFT   |                 |        |   |
| APARTMENT NO. | UNIT TYPE          | BALCONY AREA | TOTAL APT. AREA | 0<br>Z |   |
| X X 0 1       | TWO B.R. PENTHOUSE | 64 SQFT      | 3,113 SQFT      | PAGE   |   |