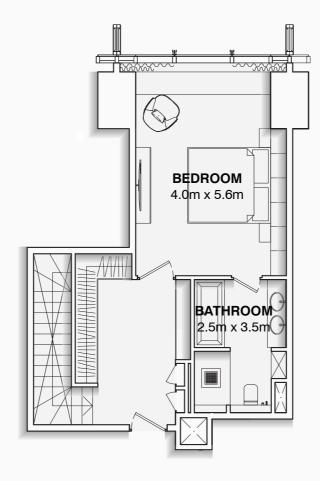

REMARKS

BURJ AZIZI

BURJ | AZIZI

LOWER FLOOR

UPPER FLOOR

### DISCLAIMER:

The marketing floor plans provided by the developer are for illustrative purposes only. Actual dimensions, layout, and finishes may vary from those depicted in the plans. Furniture shown in the plans are for decorative purposes only and are not included in the purpose of the property.

|               |                    |              |                 |        | _ |
|---------------|--------------------|--------------|-----------------|--------|---|
| PROJECT NAME  | FLOOR NO.          | APT. AREA    | VIEW            |        | Ī |
| BURJ AZIZI    | 72-87              | 3,049 SQFT   |                 |        |   |
| APARTMENT NO. | UNIT TYPE          | BALCONY AREA | TOTAL APT. AREA | 0<br>Z |   |
| X X 0 1       | TWO B.R. PENTHOUSE | 64 SQFT      | 3,113 SQFT      | PAGE   |   |