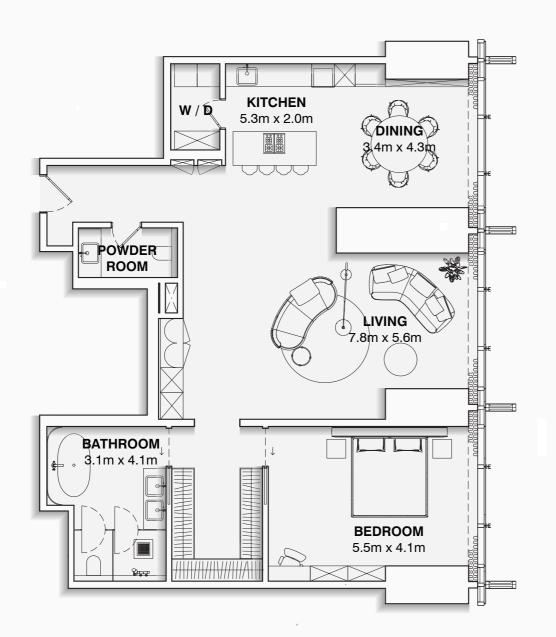

REMARKS

BURJ AZIZI

BURJ | AZIZI

LOWER FLOOR

UPPER FLOOR

|               |                    |              |                 |        | _ |
|---------------|--------------------|--------------|-----------------|--------|---|
| PROJECT NAME  | FLOOR NO.          | APT. AREA    | VIEW            |        | Ī |
| BURJ AZIZI    | 72-87              | 3,049 SQFT   |                 |        |   |
| APARTMENT NO. | UNIT TYPE          | BALCONY AREA | TOTAL APT. AREA | 0<br>Z |   |
| X X 0 1       | TWO B.R. PENTHOUSE | 64 SQFT      | 3,113 SQFT      | PAGE   |   |