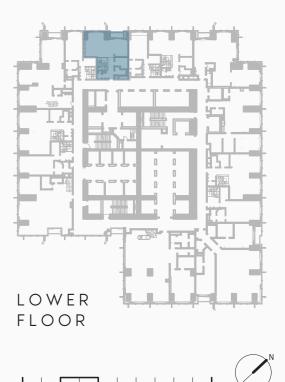

REMARKS

BURJ AZIZI

BURJ | AZIZI

LOWER FLOOR

UPPER FLOOR

|               |                    |              |                 |        | _ |
|---------------|--------------------|--------------|-----------------|--------|---|
| PROJECT NAME  | FLOOR NO.          | APT. AREA    | VIEW            |        | Ī |
| BURJ AZIZI    | 72-87              | 3,049 SQFT   |                 |        |   |
| APARTMENT NO. | UNIT TYPE          | BALCONY AREA | TOTAL APT. AREA | 0<br>Z |   |
| X X 0 1       | TWO B.R. PENTHOUSE | 64 SQFT      | 3,113 SQFT      | PAGE   |   |