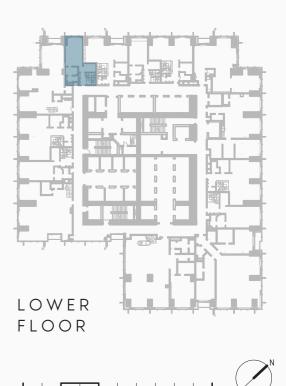

REMARKS

BURJ AZIZI

BURJ | AZIZI

LOWER FLOOR

UPPER FLOOR

|               |                    |              |                 |        | _ |
|---------------|--------------------|--------------|-----------------|--------|---|
| PROJECT NAME  | FLOOR NO.          | APT. AREA    | VIEW            |        | Ī |
| BURJ AZIZI    | 72-87              | 3,049 SQFT   |                 |        |   |
| APARTMENT NO. | UNIT TYPE          | BALCONY AREA | TOTAL APT. AREA | 0<br>Z |   |
| X X 0 1       | TWO B.R. PENTHOUSE | 64 SQFT      | 3,113 SQFT      | PAGE   |   |