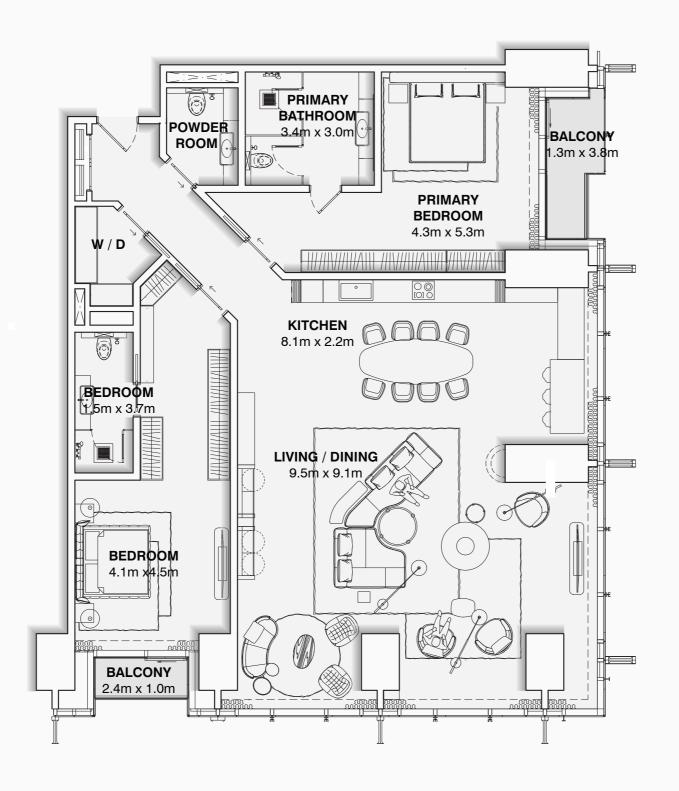

REMARKS

BURJ AZIZI

BURJ | AZIZI

LOWER FLOOR

UPPER FLOOR

|               |                    |              |                 |        | _ |
|---------------|--------------------|--------------|-----------------|--------|---|
| PROJECT NAME  | FLOOR NO.          | APT. AREA    | VIEW            |        | Ī |
| BURJ AZIZI    | 72-87              | 3,049 SQFT   |                 |        |   |
| APARTMENT NO. | UNIT TYPE          | BALCONY AREA | TOTAL APT. AREA | 0<br>Z |   |
| X X 0 1       | TWO B.R. PENTHOUSE | 64 SQFT      | 3,113 SQFT      | PAGE   |   |