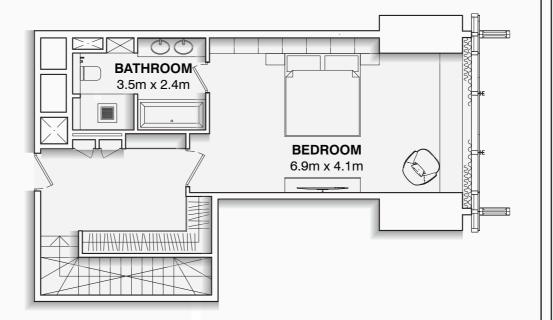

REMARKS

BURJ AZIZI

BURJ | AZIZI

LOWER FLOOR

UPPER FLOOR

|               |                    |              |                 |        | _ |
|---------------|--------------------|--------------|-----------------|--------|---|
| PROJECT NAME  | FLOOR NO.          | APT. AREA    | VIEW            |        | Ī |
| BURJ AZIZI    | 72-87              | 3,049 SQFT   |                 |        |   |
| APARTMENT NO. | UNIT TYPE          | BALCONY AREA | TOTAL APT. AREA | 0<br>Z |   |
| X X 0 1       | TWO B.R. PENTHOUSE | 64 SQFT      | 3,113 SQFT      | PAGE   |   |