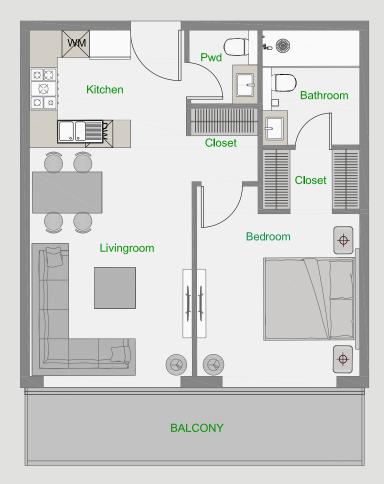

#### Studio

| Tower | С |
|-------|---|
| Туре  | 3 |

Kitchen Bathroom Bedroom  $| \phi$ BALCONY

| Tower | С |
|-------|---|
| Туре  | 1 |

| Tower | С |
|-------|---|
| Туре  | 2 |

| Tower | С |
|-------|---|
| Туре  | 3 |