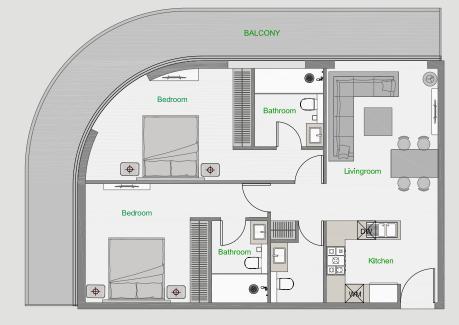

#### Studio

| Tower | С |
|-------|---|
| Туре  | 3 |

Kitchen Bathroom Bedroom  $| \phi$ BALCONY

| Tower | С |
|-------|---|
| Туре  | 1 |

| Tower | С |
|-------|---|
| Туре  | 2 |

| Tower | С |
|-------|---|
| Туре  | 3 |