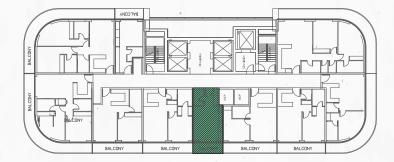

## TOWER C

### FLOOR PLANS

#### Studio

| Tower | С |
|-------|---|
| Туре  | 3 |

Kitchen Bathroom Bedroom  $| \phi$ BALCONY

| Tower | С |
|-------|---|
| Туре  | 1 |

| Tower | С |
|-------|---|
| Туре  | 2 |

| Tower | С |
|-------|---|
| Туре  | 3 |