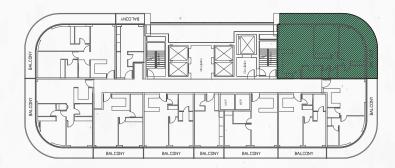

## TOWER C

### FLOOR PLANS

#### Studio

| Tower | С |
|-------|---|
| Туре  | 3 |

Kitchen Bathroom Bedroom  $| \phi$ BALCONY

| Tower | С |
|-------|---|
| Туре  | 1 |

| Tower | С |
|-------|---|
| Туре  | 2 |

| Tower | С |
|-------|---|
| Туре  | 3 |

VI NE NE

| Tower | С |
|-------|---|
| Туре  | 4 |

| Tower | С |
|-------|---|
| Туре  | 5 |

| Tower | С |
|-------|---|
| Туре  | 1 |

| Tower | С |
|-------|---|
| Туре  | 2 |

| Tower | С |
|-------|---|
| Туре  | 3 |