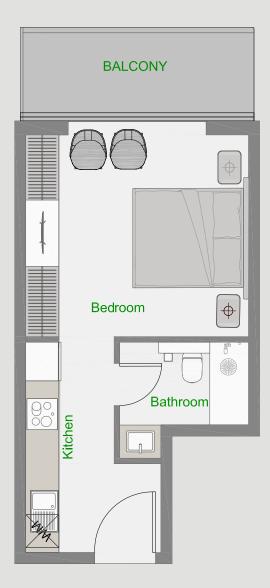

#### Studio

| Tower | С |  |
|-------|---|--|
| Туре  | 1 |  |

#### Studio

| Tower | С |
|-------|---|
| Туре  | 3 |

Kitchen Bathroom Bedroom  $| \phi$ BALCONY

| Tower | С |
|-------|---|
| Туре  | 1 |

| Tower | С |
|-------|---|
| Туре  | 2 |

| Tower | С |
|-------|---|
| Туре  | 3 |