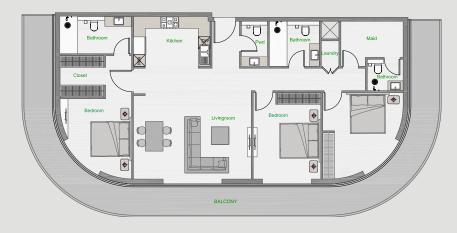

VI NE NE

| Tower | С |
|-------|---|
| Туре  | 4 |

| Tower | С |
|-------|---|
| Туре  | 5 |

| Tower | С |
|-------|---|
| Туре  | 1 |

| Tower | С |
|-------|---|
| Туре  | 2 |

| Tower | С |
|-------|---|
| Туре  | 3 |