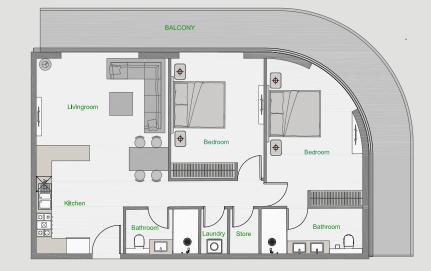

#### Studio

| Tower | С |  |
|-------|---|--|
| Туре  | 1 |  |

#### Studio

| Tower | С |
|-------|---|
| Туре  | 2 |

Bathroom

#### Studio

| Tower | С |
|-------|---|
| Туре  | 3 |

Kitchen Bathroom Bedroom  $| \phi$ BALCONY

| Tower | С |
|-------|---|
| Туре  | 1 |

| Tower | С |
|-------|---|
| Туре  | 2 |

| Tower | С |
|-------|---|
| Туре  | 3 |