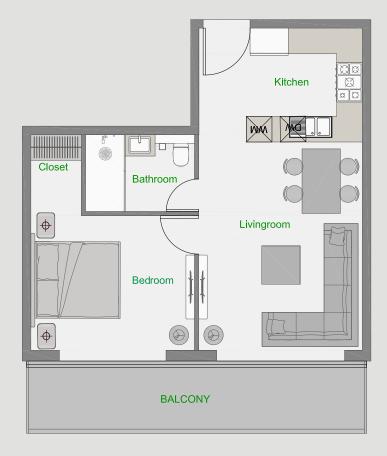

#### Studio

| Tower | С |
|-------|---|
| Туре  | 2 |

Bathroom

#### Studio

| Tower | С |
|-------|---|
| Туре  | 3 |

Kitchen Bathroom Bedroom  $| \phi$ BALCONY

| Tower | С |
|-------|---|
| Туре  | 1 |

| Tower | С |
|-------|---|
| Туре  | 2 |

| Tower | С |
|-------|---|
| Туре  | 3 |