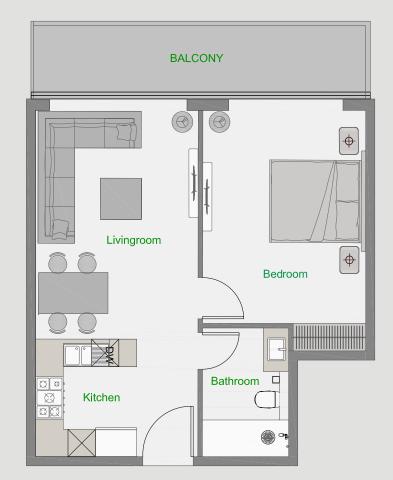

#### Studio

| Tower | С |
|-------|---|
| Туре  | 3 |

Kitchen Bathroom Bedroom  $| \phi$ BALCONY

| Tower | С |
|-------|---|
| Туре  | 1 |

| Tower | С |
|-------|---|
| Туре  | 2 |

| Tower | С |
|-------|---|
| Туре  | 3 |