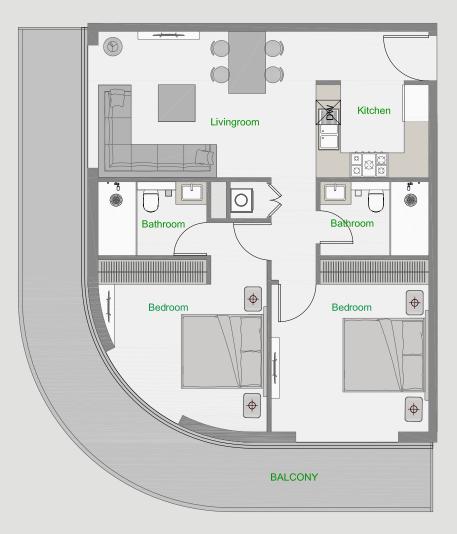

VI NE NE

| Tower | С |
|-------|---|
| Туре  | 4 |

| Tower | С |
|-------|---|
| Туре  | 5 |

| Tower | С |
|-------|---|
| Туре  | 1 |

| Tower | С |
|-------|---|
| Туре  | 2 |

| Tower | С |
|-------|---|
| Туре  | 3 |