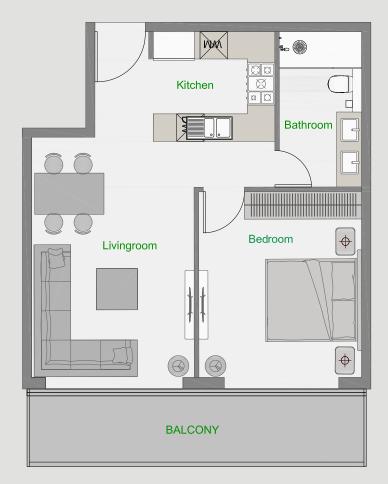

#### Studio

| Tower | С |  |
|-------|---|--|
| Туре  | 1 |  |

#### Studio

| Tower | С |
|-------|---|
| Туре  | 3 |

Kitchen Bathroom Bedroom  $| \phi$ BALCONY

| Tower | С |
|-------|---|
| Туре  | 1 |

| Tower | С |
|-------|---|
| Туре  | 2 |

| Tower | С |
|-------|---|
| Туре  | 3 |