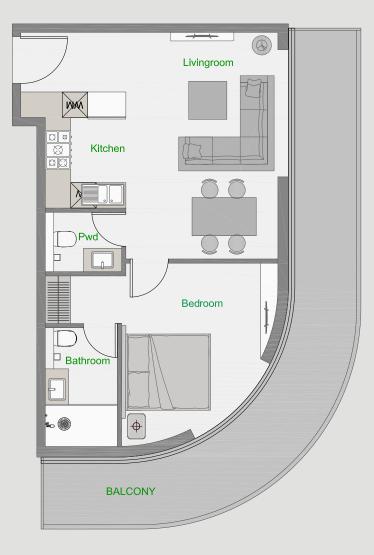

#### Studio

| Tower | С |
|-------|---|
| Туре  | 3 |

Kitchen Bathroom Bedroom  $| \phi$ BALCONY

| Tower | С |
|-------|---|
| Туре  | 1 |

| Tower | С |
|-------|---|
| Туре  | 2 |

| Tower | С |
|-------|---|
| Туре  | 3 |