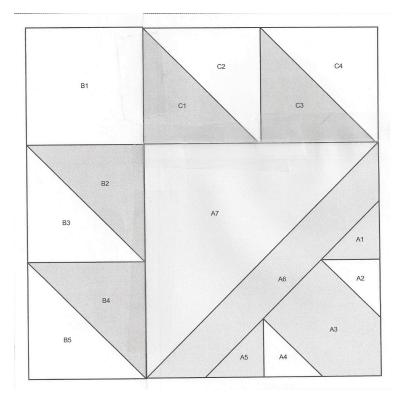

## **Assembly**

(Press seams as you sew)

- 1- Referring to the diagram on the right, Sew A1 to A2
- 2- Sew A2 to A3
- 3- Sew A3 to A4
- 4- Sew A4 To A5
- 5- Sew A6 to the assembled pieces of A1 through A5. (see picture to the right)
- 6- Sew A7 to the assembled pieces of <u>of A1 through A6</u> and set aside.
- 7- Sew B1 to B2
- 8- sew B2 to B3
- 9- Sew B3 to B4
- 10- Sew B4 to B5 and set aside.
- 11- Sew C1 to C2
- 12- Sew C2 to C3
- 13- Sew C3 to C4 and set aside.
- 14- Sew assembled pieces C1 through C4 to assembled pieces A1 through A7
- 15- Sew assembled pieces <u>B1 through B5</u> to remaining assembled pieces
- 16- If necessary, square off your finished block to 10  $^{3}\!\!\!/$  x 10  $^{3}\!\!\!/$  .