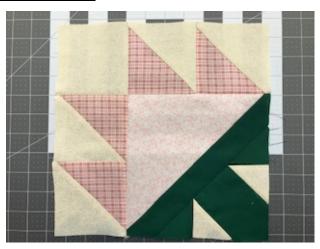

## **Assembly**

(Press seams as you sew)

- 1- Referring to the diagram on the right, Sew A1 to A2
- 2- Sew A2 to A3
- 3- Sew A3 to A4
- 4- Sew A4 To A5
- 5- Sew A6 to the assembled pieces of A1 through A5. (see picture to the right)
- 6- Sew A7 to the assembled pieces of <u>of A1 through A6</u> and set aside.
- 7- Sew B1 to B2
- 8- sew B2 to B3
- 9- Sew B3 to B4
- 10- Sew B4 to B5 and set aside.
- 11- Sew C1 to C2
- 12- Sew C2 to C3
- 13- Sew C3 to C4 and set aside.
- 14- Sew assembled pieces C1 through C4 to assembled pieces A1 through A7
- 15- Sew assembled pieces <u>B1 through B5</u> to remaining assembled pieces
- 16- If necessary, square off your finished block to 10  $^{3}\!\!\!/$  x 10  $^{3}\!\!\!/$  .