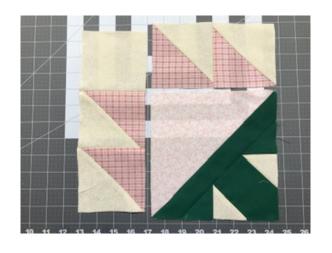

## **Assembly**

(Press seams as you sew)

- 1- Referring to the diagram on the right, Sew A1 to A2
- 2- Sew A2 to A3
- 3- Sew A3 to A4
- 4- Sew A4 To A5
- 5- Sew A6 to the assembled pieces of A1 through A5. (see picture to the right)
- 6- Sew A7 to the assembled pieces of <u>of A1 through A6</u> and set aside.
- 7- Sew B1 to B2
- 8- sew B2 to B3
- 9- Sew B3 to B4
- 10- Sew B4 to B5 and set aside.
- 11- Sew C1 to C2
- 12- Sew C2 to C3
- 13- Sew C3 to C4 and set aside.
- 14- Sew assembled pieces C1 through C4 to assembled pieces A1 through A7
- 15- Sew assembled pieces <u>B1 through B5</u> to remaining assembled pieces
- 16- If necessary, square off your finished block to 10  $^{3}\!\!\!/$  x 10  $^{3}\!\!\!/$  .