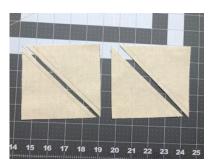

Cut down the middle line of each square...

...then open the material and press. You should have 4 squares of cream and dark pink colored material.

Trim off the little tips on the corners.