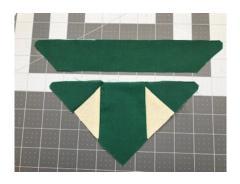

#### Green

- 1 center strip use template (C)
- 2 small triangles use template (D)
- 1 Flower stem use the template (E)