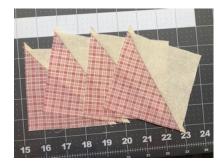

## **Directions**

Place one dark-pink 4  $^{3/8}$  in. square and one cream 4  $^{3/8}$  in. square, right sides together and pin. Draw a diagonal from one corner to another on each square. Draw two additional lines on each side of the center diagonal line, marking a  $\frac{1}{4}$  in. seam allowance. Sew two seams on the seam-allowance lines you just drew.

Cut down the middle line of each square...

...then open the material and press. You should have 4 squares of cream and dark pink colored material.

Trim off the little tips on the corners.