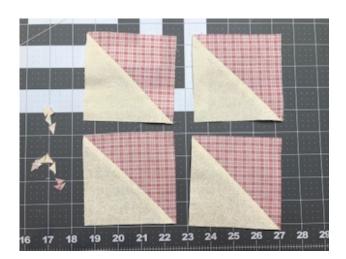

Cut down the middle line of each square...

...then open the material and press. You should have 4 squares of cream and dark pink colored material.

Trim off the little tips on the corners.