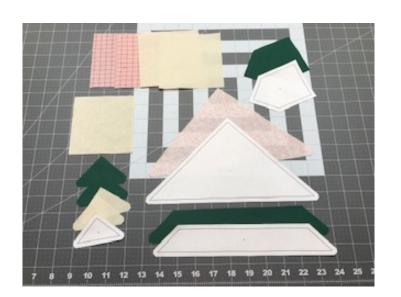

### Cream

- 1 4 in. x 4 in. square
- $2 4^{3/8}$  in.  $x 4^{3/8}$  in. squares
- 2 triangles using template D

### Dark Pink

• 2 - 4 3/8 square

## Light pink

• 1 – large triangle using template F

#### Green

- 1 center strip use template (C)
- 2 small triangles use template (D)
- 1 Flower stem use the template (E)