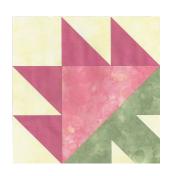

# **Texas Flower**

This block will be 10 \% x 10 \%, having a \% inch seam allowance.

In your kit, you will find cream background fabric and templates for cutting out shapes. You will choose the colored material for the rest of the block.

## **Assembly**

(Press seams as you sew)

- 1- Referring to the diagram on the right, Sew A1 to A2
- 2- Sew A2 to A3
- 3- Sew A3 to A4
- 4- Sew A4 To A5
- 5- Sew A6 to the assembled pieces of A1 through A5. (see picture to the right)
- 6- Sew A7 to the assembled pieces of <u>of A1 through A6</u> and set aside.
- 7- Sew B1 to B2
- 8- sew B2 to B3
- 9- Sew B3 to B4
- 10- Sew B4 to B5 and set aside.
- 11- Sew C1 to C2
- 12- Sew C2 to C3
- 13- Sew C3 to C4 and set aside.
- 14- Sew assembled pieces C1 through C4 to assembled pieces A1 through A7
- 15- Sew assembled pieces <u>B1 through B5</u> to remaining assembled pieces
- 16- If necessary, square off your finished block to 10  $^{3}\!\!\!/$  x 10  $^{3}\!\!\!/$  .