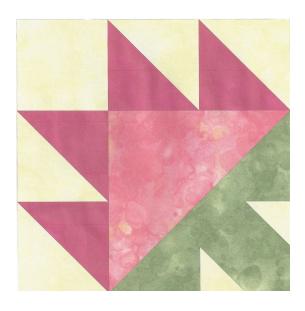

# **Texas Flower**

This block will be 10 \% x 10 \%, having a \% inch seam allowance.

In your kit, you will find cream background fabric and templates for cutting out shapes. You will choose the colored material for the rest of the block.

## **Assembly**

(Press seams as you sew)

- 1- Referring to the diagram on the right, Sew A1 to A2
- 2- Sew A2 to A3
- 3- Sew A3 to A4
- 4- Sew A4 To A5
- 5- Sew A6 to the assembled pieces of A1 through A5. (see picture to the right)
- 6- Sew A7 to the assembled pieces of <u>of A1 through A6</u> and set aside.
- 7- Sew B1 to B2
- 8- sew B2 to B3
- 9- Sew B3 to B4
- 10- Sew B4 to B5 and set aside.
- 11- Sew C1 to C2
- 12- Sew C2 to C3
- 13- Sew C3 to C4 and set aside.
- 14- Sew assembled pieces C1 through C4 to assembled pieces A1 through A7
- 15- Sew assembled pieces <u>B1 through B5</u> to remaining assembled pieces
- 16- If necessary, square off your finished block to 10  $^{3}\!\!\!/$  x 10  $^{3}\!\!\!/$  .