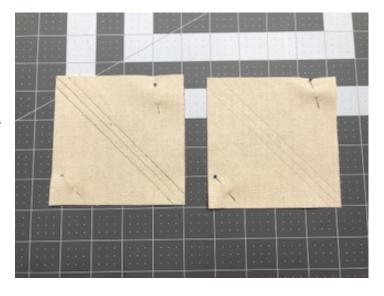

## **Directions**

Place one dark-pink 4  $^{3/8}$  in. square and one cream 4  $^{3/8}$  in. square, right sides together and pin. Draw a diagonal from one corner to another on each square. Draw two additional lines on each side of the center diagonal line, marking a  $\frac{1}{4}$  in. seam allowance. Sew two seams on the seam-allowance lines you just drew.