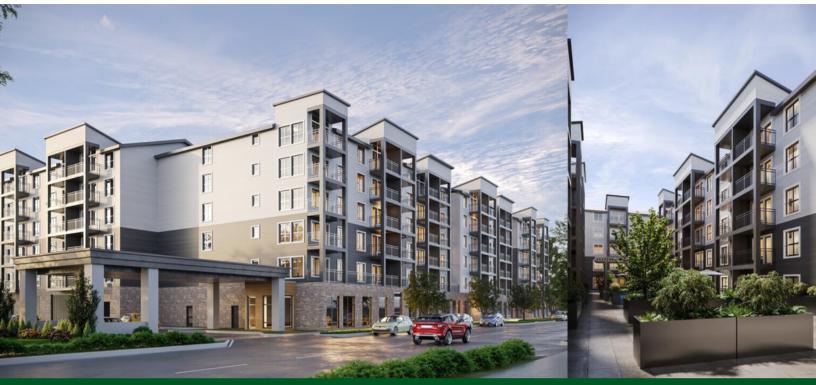

# **OVERVIEW**

Ovation at Meeker stands as an impressive five-story senior living complex featuring 218 well-appointed units, complemented by convenient parking facilities and beautifully landscaped surroundings. BOLD installed 42 Card Read Doors, 1 Tele Entry System, 63 Cameras, and 663 Fire Alarm Devices. We ran the full low voltage scope at this project.