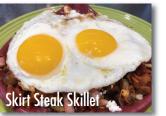

#### SPECIALTY OMELETS All Omelets and Frittatas are Served with Hash Browns and Either Pancakes or Toast (Toast Choices – Greek, White, Wheat, Multi-Grain, Rye, Sourdough, Raisin, or English Muffin, Bagel Add .95, Gluten Free Bread Add 1.95) Substitute Our Loaded Potatoes (Bacon, Cheddar, Onions) Add 2.95 - Substitute Egg Whites Add 1.95 Denver Omelet – Ham, Green Peppers, Onions, and Cheddar 18.25 Greek Omelet – Spinach, Tomato, and Imported Feta Cheese 16.25 Veggie Omelet – Broccoli, Mushrooms, Tomato, Spinach, 16.25 The Works Omelet – Bacon, Sausage, Ham, Tomato, 19.25 and Green Peppers Onions, Green Peppers, and Your Choice of Cheese Gyros with Feta Omelet - Cone Carved Gyros with Our 18.25 17.25 Aristos Omelet – An Egg White Omelet with Fresh Spinach, Tomatoes, Mushrooms, and Imported Feta Cheese Imported Feta Cheese BUILD YOUR OWN OMELET 3 Large Farm Fresh Eggs 13.25 Choice of Protein – Ham Off the Bone, Sausage, Bacon – 2.95 Each Gyros Meat or Grilled Chicken Breast – 3.95 Each Choice of Veggies – Green Peppers, Red Peppers, Onions, Mushrooms, Spinach, Broccoli, Tomato – .95 Each Avocado or Fresh Jalapeños — 1.50 Each Choice of Cheeses – American, Cheddar, Swiss, Mozzarella, Pepperjack, Monterey Jack – 1.50 Each Build Your Own Omelet Fresh Mozzarella or Imported Feta – 2.50 OUR GREAT FRITTATAS (Open Face Omelet) All Frittatas Are Made with Hash Browns Inside Caprese Frittata – Fresh Mozzarella, Tomatoes, Fresh Basil, 18.25 Greek Frittata – Tomatoes, Onions, Potatoes, and 18.25 and Pesto Sauce, with Hash Browns Inside Imported Feta Cheese, All Baked Together to Form a Delicious and Healthy Open-Faced Omelet 18.25 Hacienda Frittata – Chorizo Sausage, Pepperjack Cheese, 18.25 Spring Frittata – An Egg White Open Face Omelet with Sun Avocado, Served with Salsa, and Sour Cream, Dried Tomato, Artichoke Hearts, Fresh Spinach, Topped with with Hash Browns Inside Mozzarella Cheese, with Hash Browns Inside SKILLET BREAKFASTS All Skillet Breakfasts are a Potato Base, Served with 2 Large Farm Fresh Eggs (Cook to Your Choice) Served with Toast or Pancakes (Toast Choices – Greek, White, Wheat, Multi-Grain, Rye, Sourdough, Raisin, or English Muffin, Bagel Add .95, Gluten Free Bread Add 1.95) – Substitute Egg Whites Add 1.95 20.25 Skirt Steak Skillet – Tender Pieces of Skirt Steak, Onions, 22.25 Gyros Skillet – Cone Carved Gyros, Onions, Green Mushrooms, Green Peppers, and Your Choice of Cheese Peppers and Tomatoes The Works Skillet – Bacon, Sausage, Ham, Tomato, 19.25 Mexican Skillet - Chorizo Sausage, Jalapeños, Tomatoes, 19.25 Onions, Green Peppers, and Your Choice of Cheese Onions, Cheddar, and Pepperjack Cheese, Chuck Wagon Skillet – Sausage, Bacon, Mushrooms, 19.25 Served with Salsa and Sour Cream Onions, Green Peppers, and Your Choice of Cheese, Topped with a Sausage Gravy Matador Chicken Skillet - Cajun Grilled Chicken, 20.25 Green Peppers, Onions, Cheddar, and Pepperjack Cheese, Garden Skillet – Broccoli, Spinach, Mushrooms, Tomatoes, 17.25 Served with Homemade Salsa, Sour Cream, and Tortilla Chips and Your Choice of Cheese SOUTH OF THE BORDER BREAKFASTS - Our Specialty Chef Inspired Fresh Mexican Food from Generations of Recipes Chilaquiles Skillet – Two Eggs any Style, Grilled Chicken, Avocado Toast – Homemade guacamole, poached eggs, 16.25 20.25 Roasted Peppers and pesto, served with fruit Homemade Tortilla Chips, Homemade Salsa and Mozzarella Cheese **Breakfast Quesadillas** – Scrambled Eggs with Mexican 16.25 Cheese, Garnished with Lettuce and Tomato, Served with Breakfast Tacos (3) - Scrambled Eggs, Lettuce, Tomato, 16.25 Homemade Guacamole, Homemade Salsa, and Sour Cream Add Chicken 20.25 Add Steak 24.25 and Pico de Gallo, Served on Corn Tortillas with Homemade Guacamole, Homemade Salsa, and Sour Cream Mexican Scrambler – Chorizo Sausage, Avocado, Tomato, 18.25 Pepperjack Cheese, Served with Homemade Guacamole, Homemade Salsa, and Sour Cream Huevos Rancheros – Homemade Tostadas, Melted Blend 16.25 of Cheeses, Topped with 2 Eggs Your Choice, and Homemade Breakfast Burrito – Scrambled Eggs, Chorizo Sausage, 16.25 Tomatoes, and Black Beans, Served with Homemade Salsa, Served with Spanish Rice, Homemade Guacamole, and a Dollop of Sour Cream Guacamole, Homemade Salsa, and Sour Cream