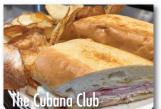

## SANDWICHES

All Sandwiches are Served with Fries or Homemade Chips or Cup of Soup or Kalamata Pasta Salad

| Philly Steak Sandwich<br>Slices of Tender Prime Rib with Sauteed Mushrooms,                                                                                     | 17.25 |
|-----------------------------------------------------------------------------------------------------------------------------------------------------------------|-------|
| Onions, and Green Pepper, Topped with Mozzarella Cheese,<br>Served on a French Roll or Wrapped in a Flour Tortilla                                              |       |
| <b>Turkey Sandwich</b><br>Thinly Sliced Fresh Roasted In-House Turkey, Stacked High with<br>Lettuce, Tomato, and Mayo, Served on Your Choice of Bread           | 16.25 |
| BBQ Pulled Pork Sandwich                                                                                                                                        | 15.25 |
| Slow-Low Roasted Pork<br>With Homemade Cole Slaw and Onion Rings on Top                                                                                         | 15.25 |
| <b>Reuben Sandwich</b><br>In-House Roasted Corned Beef with Swiss Cheese, Sauerkraut<br>and Thousand Island Dressing, Served on Rye Bread                       | 16.25 |
| 1/2 <b>Sandwich and Either a Cup of Soup or a Small Salad</b><br>Choice — Turkey, Tuna or Chicken Salad (No Sides)                                              | 14.25 |
| Fiesta Chicken Panini<br>Chicken, Roasted Red Peppers, Avocado, Pepperjack,<br>and a Spicy Ranch Dressing                                                       | 17.25 |
| <b>Greek Chicken Wrap</b><br>Greek Seasoned Chicken Breast Wrapped in a Whole Wheat Tortilla<br>with Lettuce, Diced Tomatoes, Crumbled Feta, and Tzatziki Sauce | 17.25 |
| <b>Chipotle Chicken Wrap</b><br>Chicken, Avocado, Lettuce, Tomato, Pepperjack, Chipotle<br>Aioli in a Flour Tortilla                                            | 17.25 |