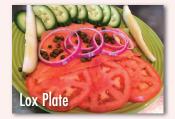

DRESSINGS – Balsamic Vinaigrette, Poppy Seed, 1000 Island, Homemade Greek, French, Ranch, Bleu Cheese, and Honey Mustard

LOX PLATE 18.25 Lox, Tomato, Onion, Lettuce, Pickle, Capers, and Cream Cheese, Served with a Toasted Bagel 