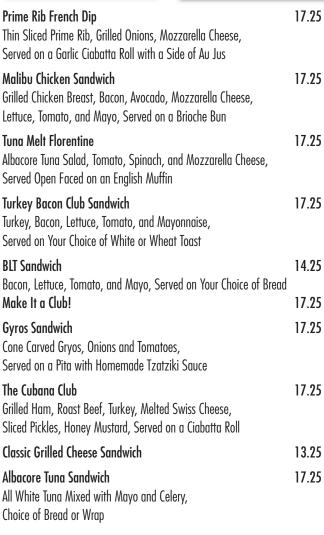

## SANDWICHES

All Sandwiches are Served with Fries or Homemade Chips or Cup of Soup or Kalamata Pasta Salad

| Philly Steak Sandwich<br>Slices of Tender Prime Rib with Sauteed Mushrooms,                                                                                     | 17.25 |
|-----------------------------------------------------------------------------------------------------------------------------------------------------------------|-------|
| Onions, and Green Pepper, Topped with Mozzarella Cheese,<br>Served on a French Roll or Wrapped in a Flour Tortilla                                              |       |
| <b>Turkey Sandwich</b><br>Thinly Sliced Fresh Roasted In-House Turkey, Stacked High with<br>Lettuce, Tomato, and Mayo, Served on Your Choice of Bread           | 16.25 |
| BBQ Pulled Pork Sandwich                                                                                                                                        | 15.25 |
| Slow-Low Roasted Pork<br>With Homemade Cole Slaw and Onion Rings on Top                                                                                         | 15.25 |
| <b>Reuben Sandwich</b><br>In-House Roasted Corned Beef with Swiss Cheese, Sauerkraut<br>and Thousand Island Dressing, Served on Rye Bread                       | 16.25 |
| 1/2 <b>Sandwich and Either a Cup of Soup or a Small Salad</b><br>Choice — Turkey, Tuna or Chicken Salad (No Sides)                                              | 14.25 |
| Fiesta Chicken Panini<br>Chicken, Roasted Red Peppers, Avocado, Pepperjack,<br>and a Spicy Ranch Dressing                                                       | 17.25 |
| <b>Greek Chicken Wrap</b><br>Greek Seasoned Chicken Breast Wrapped in a Whole Wheat Tortilla<br>with Lettuce, Diced Tomatoes, Crumbled Feta, and Tzatziki Sauce | 17.25 |
| <b>Chipotle Chicken Wrap</b><br>Chicken, Avocado, Lettuce, Tomato, Pepperjack, Chipotle<br>Aioli in a Flour Tortilla                                            | 17.25 |