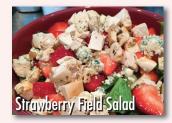

#### Strawberry Field Salad

16.25

Organic Mixed Greens, Fresh Strawberries, Chicken Breast, Candied Pecans, Gorgonzola Cheese, Served with Poppy Seed Dressing

Beet & Goat Cheese Salad 14.25 Mixed Greens, Chopped Walnuts, Dried Cranberries, Avocado, Beets, and Goat Cheese, Served with a **Balsamic Vinaigrette** Add Chicken 3.95