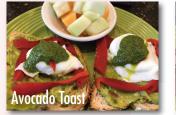

#### SPECIALTY OMELETS All Omelets and Frittatas are Served with Hash Browns and Either Pancakes or Toast (Toast Choices – Greek, White, Wheat, Multi-Grain, Rye, Sourdough, Raisin, or English Muffin, Bagel Add .95, Gluten Free Bread Add 1.95) Substitute Our Loaded Potatoes (Bacon, Cheddar, Onions) Add 2.95 - Substitute Egg Whites Add 1.95 Denver Omelet – Ham, Green Peppers, Onions, and Cheddar 18.25 Greek Omelet – Spinach, Tomato, and Imported Feta Cheese 16.25 Veggie Omelet – Broccoli, Mushrooms, Tomato, Spinach, 16.25 The Works Omelet – Bacon, Sausage, Ham, Tomato, 19.25 and Green Peppers Onions, Green Peppers, and Your Choice of Cheese Gyros with Feta Omelet - Cone Carved Gyros with Our 18.25 17.25 Aristos Omelet – An Egg White Omelet with Fresh Spinach, Tomatoes, Mushrooms, and Imported Feta Cheese Imported Feta Cheese BUILD YOUR OWN OMELET 3 Large Farm Fresh Eggs 13.25 Choice of Protein – Ham Off the Bone, Sausage, Bacon – 2.95 Each Gyros Meat or Grilled Chicken Breast – 3.95 Each Choice of Veggies – Green Peppers, Red Peppers, Onions, Mushrooms, Spinach, Broccoli, Tomato – .95 Each Avocado or Fresh Jalapeños — 1.50 Each Choice of Cheeses – American, Cheddar, Swiss, Mozzarella, Pepperjack, Monterey Jack – 1.50 Each Build Your Own Omelet Fresh Mozzarella or Imported Feta – 2.50 OUR GREAT FRITTATAS (Open Face Omelet) All Frittatas Are Made with Hash Browns Inside Caprese Frittata – Fresh Mozzarella, Tomatoes, Fresh Basil, 18.25 Greek Frittata – Tomatoes, Onions, Potatoes, and 18.25 and Pesto Sauce, with Hash Browns Inside Imported Feta Cheese, All Baked Together to Form a Delicious and Healthy Open-Faced Omelet 18.25 Hacienda Frittata – Chorizo Sausage, Pepperjack Cheese, 18.25 Spring Frittata – An Egg White Open Face Omelet with Sun Avocado, Served with Salsa, and Sour Cream, Dried Tomato, Artichoke Hearts, Fresh Spinach, Topped with with Hash Browns Inside Mozzarella Cheese, with Hash Browns Inside SKILLET BREAKFASTS All Skillet Breakfasts are a Potato Base, Served with 2 Large Farm Fresh Eggs (Cook to Your Choice) Served with Toast or Pancakes (Toast Choices – Greek, White, Wheat, Multi-Grain, Rye, Sourdough, Raisin, or English Muffin, Bagel Add .95, Gluten Free Bread Add 1.95) – Substitute Egg Whites Add 1.95 20.25 Skirt Steak Skillet – Tender Pieces of Skirt Steak, Onions, 22.25 Gyros Skillet – Cone Carved Gyros, Onions, Green Mushrooms, Green Peppers, and Your Choice of Cheese Peppers and Tomatoes The Works Skillet – Bacon, Sausage, Ham, Tomato, 19.25 Mexican Skillet - Chorizo Sausage, Jalapeños, Tomatoes, 19.25 Onions, Green Peppers, and Your Choice of Cheese Onions, Cheddar, and Pepperjack Cheese, Chuck Wagon Skillet – Sausage, Bacon, Mushrooms, 19.25 Served with Salsa and Sour Cream Onions, Green Peppers, and Your Choice of Cheese, Topped with a Sausage Gravy Matador Chicken Skillet - Cajun Grilled Chicken, 20.25 Green Peppers, Onions, Cheddar, and Pepperjack Cheese, Garden Skillet – Broccoli, Spinach, Mushrooms, Tomatoes, 17.25 Served with Homemade Salsa, Sour Cream, and Tortilla Chips and Your Choice of Cheese SOUTH OF THE BORDER BREAKFASTS - Our Specialty Chef Inspired Fresh Mexican Food from Generations of Recipes Chilaquiles Skillet – Two Eggs any Style, Grilled Chicken, Avocado Toast – Homemade guacamole, poached eggs, 16.25 20.25 Roasted Peppers and pesto, served with fruit Homemade Tortilla Chips, Homemade Salsa and Mozzarella Cheese **Breakfast Quesadillas** – Scrambled Eggs with Mexican 16.25 Cheese, Garnished with Lettuce and Tomato, Served with Breakfast Tacos (3) - Scrambled Eggs, Lettuce, Tomato, 16.25 Homemade Guacamole, Homemade Salsa, and Sour Cream Add Chicken 20.25 Add Steak 24.25 and Pico de Gallo, Served on Corn Tortillas with Homemade Guacamole, Homemade Salsa, and Sour Cream Mexican Scrambler – Chorizo Sausage, Avocado, Tomato, 18.25 Pepperjack Cheese, Served with Homemade Guacamole, Homemade Salsa, and Sour Cream Huevos Rancheros – Homemade Tostadas, Melted Blend 16.25 of Cheeses, Topped with 2 Eggs Your Choice, and Homemade Breakfast Burrito – Scrambled Eggs, Chorizo Sausage, 16.25 Tomatoes, and Black Beans, Served with Homemade Salsa, Served with Spanish Rice, Homemade Guacamole, and a Dollop of Sour Cream Guacamole, Homemade Salsa, and Sour Cream