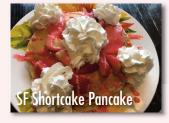

| Strawberry Field Shortcake Pancake (3) | 15.25 |
|----------------------------------------|-------|
| Pancakes Layered with a Cream Cheese   |       |
| Filling and Fresh Strawberries,        |       |
| Topped with Whip Cream                 |       |
| Buttermilk Pancakes (3)                | 12.25 |