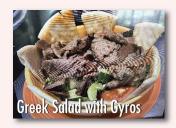

Greek Salad with Gyros 18.25 Greek Salad Topped with Gyros Meat. Served with Greek Dressing, and Homemade Tzatziki Sauce on the side, and a Pita