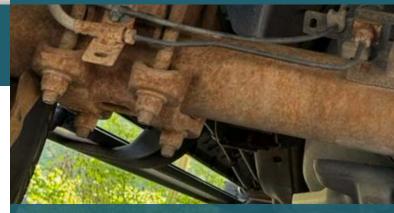

#### Resilient

If a rock chip occurs, MARINExPRO can be used to touch up the damage, and rust will not come through.

Before MARINExPRO