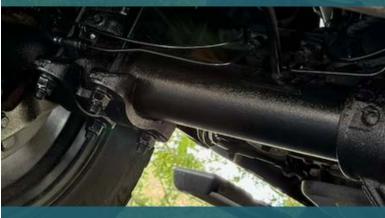

#### Resilient

If a rock chip occurs, MARINExPRO can be used to touch up the damage, and rust will not come through.

Before MARINExPRO