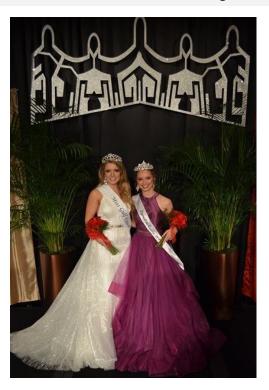

2 YR DIRECTORS STAR RANSONET TADD GABRIELSON

3 YR DIRECTORS HARVEY NIXON JUDY GAVIN

> EX OFFICIO WAYNE ROSS

Reigning
Miss Gulf Coast
Maggie Shoultz
and

Reigning Camellia Queen Grace McLoughlin

The 2020 Miss Gulf Coast and the recently renamed Miss Gulf Coast Teen (formerly known as Camellia Queen) Scholarship Pageants will be held at the Beau Rivage on Saturday, February 1, 2020.