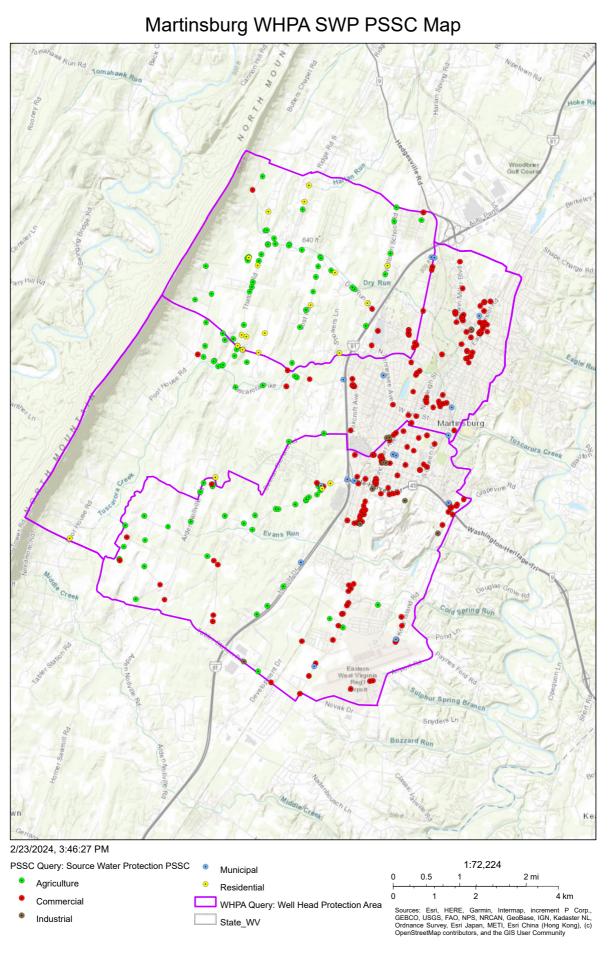

## **8.0 POTENTIAL SOURCES OF SIGNIFICANT CONTAMINATION**

Source water protection plans should provide a complete and comprehensive list of the PSSCs contained within the ZCC, based upon information obtained from the WVBPH, working in cooperation with the West Virginia Department of Environmental Protection (WVDEP) and the West Virginia Division of Homeland Security and Emergency Management (WVDHSEM). A facility or activity is listed as a PSSC if it has the potential to release a contaminant that could potentially impact a nearby public water supply, and it does not necessarily indicate that any release has occurred.

The list of PSSCs located in the SWPA is organized into two types: 1) SWAP PSSCs, and 2) Regulated Data. SWAP PSSCs are those that have been collected and verified by the WVBPH SWAP program during previous field investigations to form source water assessment reports and source water protection plans. Regulated PSSCs are derived from federal and state regulated databases, and may include data from WVDEP, US Environmental Protection Agency, WVDHSEM, and from state data sources.

PSSC data from some agencies (ex. WVDHSEM, WVDEP, etc.) may be restricted due to the sensitive nature of the data. Locational data will be provided to the public water utility. However, to obtain specific details regarding contaminants, (such as information included in Tier II reports), water utilities should contact the local emergency planning commission (LEPC) or agencies, directly. While the maps and lists of the PSSCs and regulated sites are to be maintained in a confidential manner, these data are provided in **Appendix A. Figures** for internal review and planning uses only.

#### 8.2. LOCAL AND REGIONAL PSSCS

For the purposes of this source water protection plan, local PSSCs are those that are identified by local stakeholders in addition to the PSSCs lists distributed by the WVBPH and other agencies. Local stakeholders may identify local PSSCs for two main reasons. The first is that it is possible that threats exist from unregulated sources and land uses that have not already been inventoried and do not appear in regulated databases. For this reason each public water utility should investigate their protection area for local PSSCs. A PSSC inventory should identify all contaminant sources and land uses in the delineated ZCC. The second reason local PSSCs are identified is because public water utilities may consider expanding the PSSC inventory effort outside of the ZCC into the ZPC and WSDA if necessary to properly identify all threats that could impact the drinking water source. As the utility considers threats in the watershed they may consider collaborating with upstream communities to identify and manage regional PSSCs.

When conducting local and regional PSSC inventories, utilities should consider that some sources may be obvious like above ground storage tanks, landfills, livestock confinement areas, highway or railroad right of ways, and sewage treatment facilities. Others are harder to locate like abandoned cesspools, underground tanks, French

drains, dry wells, or old dumps and mines.

The Martinsburg City Of reviewed intake locations and the delineated SWPAs to verify the existence of PSSCs provided by the WVBPH and identify new PSSCs. If possible, locations of regulated sites within the SWPA were confirmed. Information on any new or updated PSSCs identified by Martinsburg City Of and not already appearing in datasets from the WVBPH can be found in .**Table 7**.

## Table 7. Locally Identified potential Sources of Significant Contamination

Please see Appendix A to view this information.