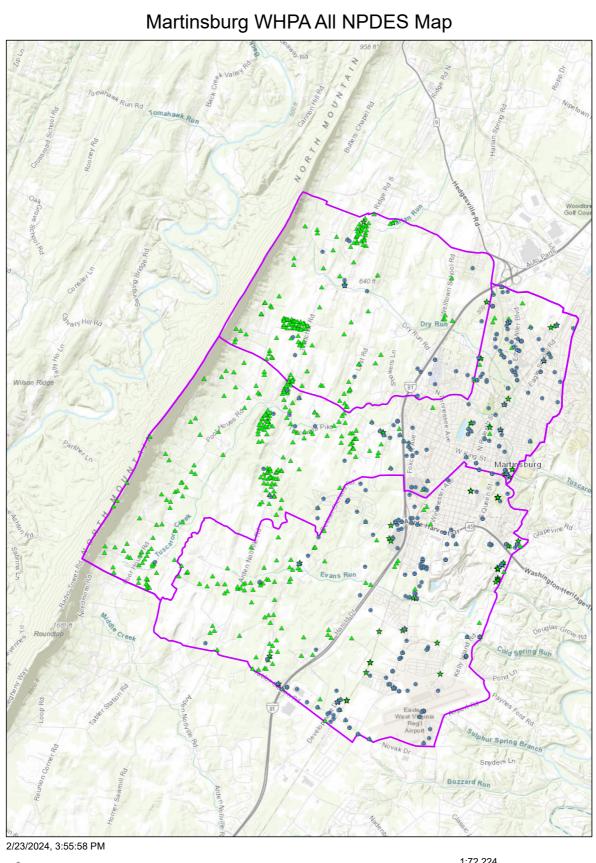

Information and maps of the WSDA, ZCC, ZPC and Wellhead Protection Area for this public water supply were provided to the utility and are attached to this report. See **Appendix A. Figures**. Other information about the WSDA is shown in **Table 5**.

PSSC data from some agencies (ex. WVDHSEM, WVDEP, etc.) may be restricted due to the sensitive nature of the data. Locational data will be provided to the public water utility. However, to obtain specific details regarding contaminants, (such as information included in Tier II reports), water utilities should contact the local emergency planning commission (LEPC) or agencies, directly. While the maps and lists of the PSSCs and regulated sites are to be maintained in a confidential manner, these data are provided in **Appendix A. Figures** for internal review and planning uses only.