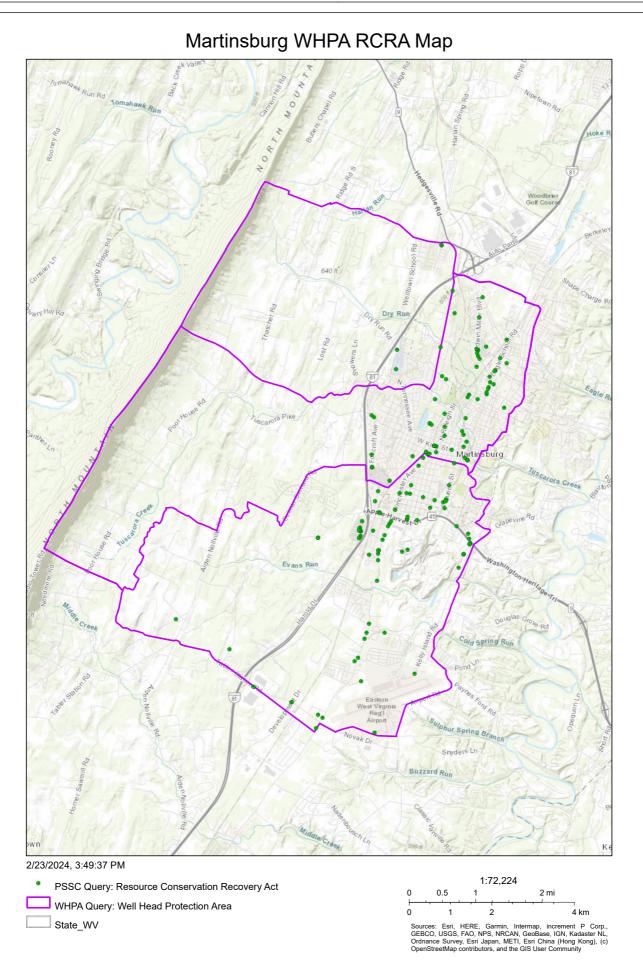

Information and maps of the WSDA, ZCC, ZPC and Wellhead Protection Area for this public water supply were provided to the utility and are attached to this report. See **Appendix A. Figures**. Other information about the WSDA is shown in **Table 5**.

PSSC data from some agencies (ex. WVDHSEM, WVDEP, etc.) may be restricted due to the sensitive nature of the data. Locational data will be provided to the public water utility. However, to obtain specific details regarding contaminants, (such as information included in Tier II reports), water utilities should contact the local emergency planning commission (LEPC) or agencies, directly. While the maps and lists of the PSSCs and regulated sites are to be maintained in a confidential manner, these data are provided in **Appendix A. Figures** for internal review and planning uses only.

drains, dry wells, or old dumps and mines.

The Martinsburg City Of reviewed intake locations and the delineated SWPAs to verify the existence of PSSCs provided by the WVBPH and identify new PSSCs. If possible, locations of regulated sites within the SWPA were confirmed. Information on any new or updated PSSCs identified by Martinsburg City Of and not already appearing in datasets from the WVBPH can be found in .**Table 7**.

## Table 7. Locally Identified potential Sources of Significant Contamination

Please see Appendix A to view this information.