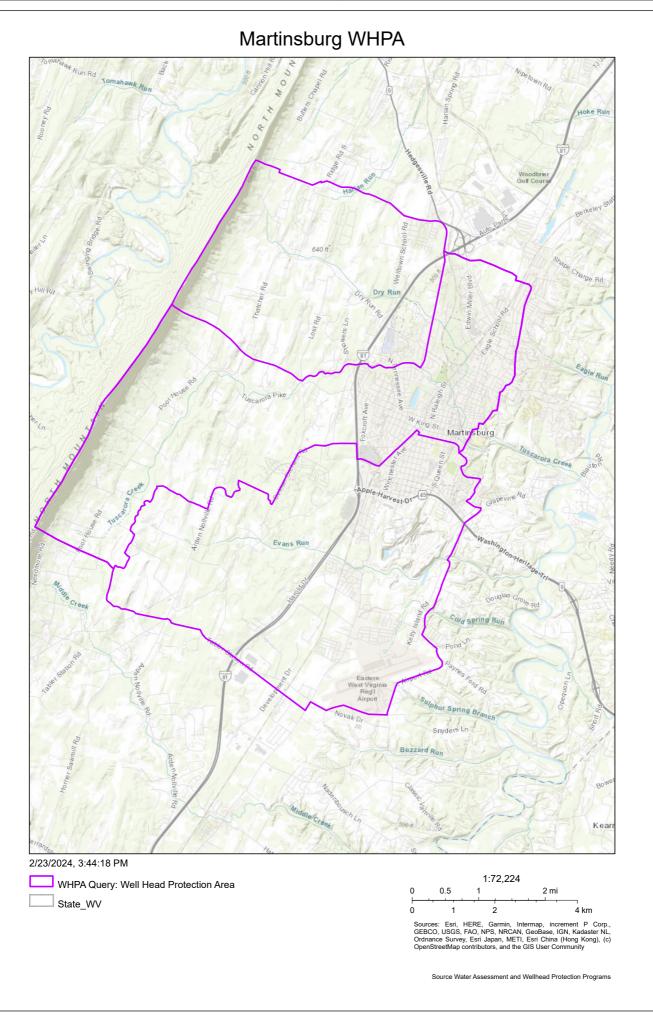

## **6.0 DELINEATIONS**

For surface water systems, delineation is the process used to identify and map the drainage basin that supplies water to a surface water intake. This area is generally referred to as the source water protection area (SWPA). All surface waters are susceptible to contamination because they are exposed at the surface and lack a protective barrier from contamination. Accidental spills, releases, sudden precipitation events that result in overland runoff, or storm sewer discharges can allow pollutants to readily enter the source water and potentially contaminate the drinking water at the intake. The SWPA for surface water is distinguished as a Watershed Delineation Area (WSDA) for planning purposes; and the Zone of Peripheral Concern (ZPC) and Zone of Critical Concern (ZCC) are defined for regulatory purposes.

The WSDA includes the entire watershed area upstream of the intake to the boundary of the State of West Virginia border, or a topographic boundary. The ZCC for a public surface water supply is a corridor along streams within the watershed that warrant more detailed scrutiny due to its proximity to the surface water intake and the intake's susceptibility to potential contaminants within that corridor. The ZCC is determined using a mathematical model that accounts for stream flows, gradient and area topography. The length of the ZCC is based on a five-hour time-of-travel of water in the streams to the water intake, plus an additional one-quarter mile below the water intake. The width of the zone of critical concern is 1,000 feet measured horizontally from each bank of the principal stream, and five hundred feet measured horizontally from each bank of the tributaries draining into the principal stream. Ohio River ZCC delineations are based on ORSANCO guidance and extend 25 miles above the intake. The Ohio River ZCC delineations include 1,320 feet (1/4 mile) measured from the bank of the main stem of the Ohio River and 500 feet on a tributary.

The ZPC for a public surface water supply source and for a public surface water influenced groundwater supply source is a corridor along streams within a watershed that warrants scrutiny due to its proximity to the surface water intake and the intake's susceptibility to potential contaminants within that corridor. The ZPC is determined using a mathematical model that accounts for stream flows, gradient and area topography. The length of the zone of peripheral concern is based on an additional five-hour time-of-travel of water in the streams beyond the perimeter of the zone of critical concern, which creates a protection zone of ten hours above the water intake. The width of the zone of peripheral concern is one thousand feet measured horizontally from each bank of the principal stream and five hundred feet measured horizontally from each bank of the principal stream.

For groundwater supplies there are two types of SWPA delineations: 1) wellhead delineations and 2) conjunctive delineations, which are developed for supplies identified as groundwater under the direct influence of surface water, or GWUDIs. A wellhead protection area is determined to be the area contributing to the recharge of the groundwater source (well or spring), within a five year time of travel. A conjunctive delineation combines a wellhead protection area for the hydrogeologic recharge and a connected surface area contributing to the wellhead.

Information and maps of the WSDA, ZCC, ZPC and Wellhead Protection Area for this public water supply were provided to the utility and are attached to this report. See **Appendix A. Figures**. Other information about the WSDA is shown in **Table 5**.