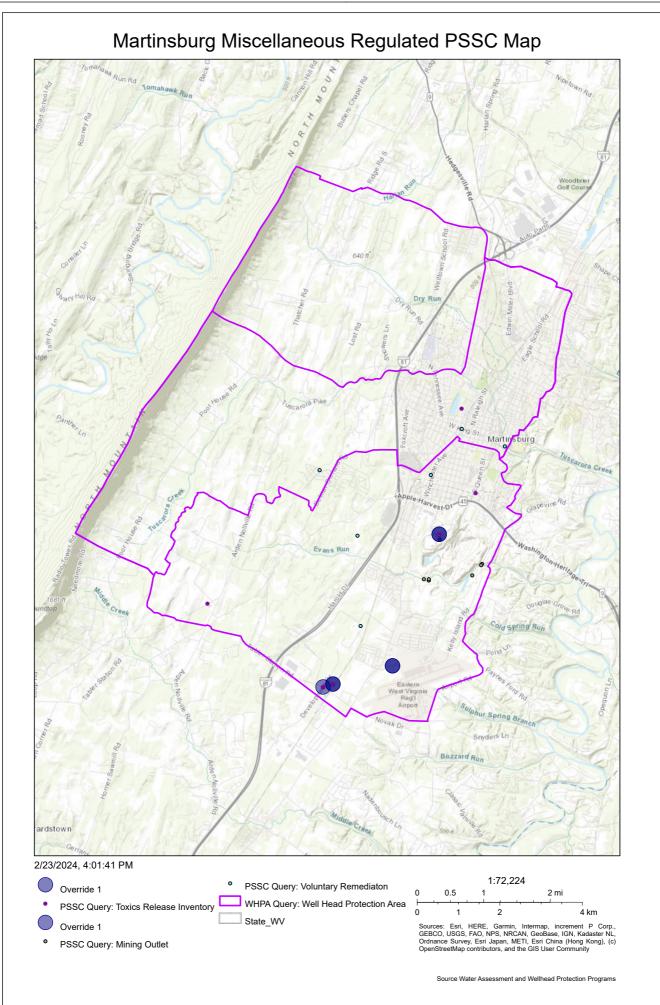

Information and maps of the WSDA, ZCC, ZPC and Wellhead Protection Area for this public water supply were provided to the utility and are attached to this report. See **Appendix A. Figures**. Other information about the WSDA is shown in **Table 5**.

PSSC data from some agencies (ex. WVDHSEM, WVDEP, etc.) may be restricted due to the sensitive nature of the data. Locational data will be provided to the public water utility. However, to obtain specific details regarding contaminants, (such as information included in Tier II reports), water utilities should contact the local emergency planning commission (LEPC) or agencies, directly. While the maps and lists of the PSSCs and regulated sites are to be maintained in a confidential manner, these data are provided in **Appendix A. Figures** for internal review and planning uses only.