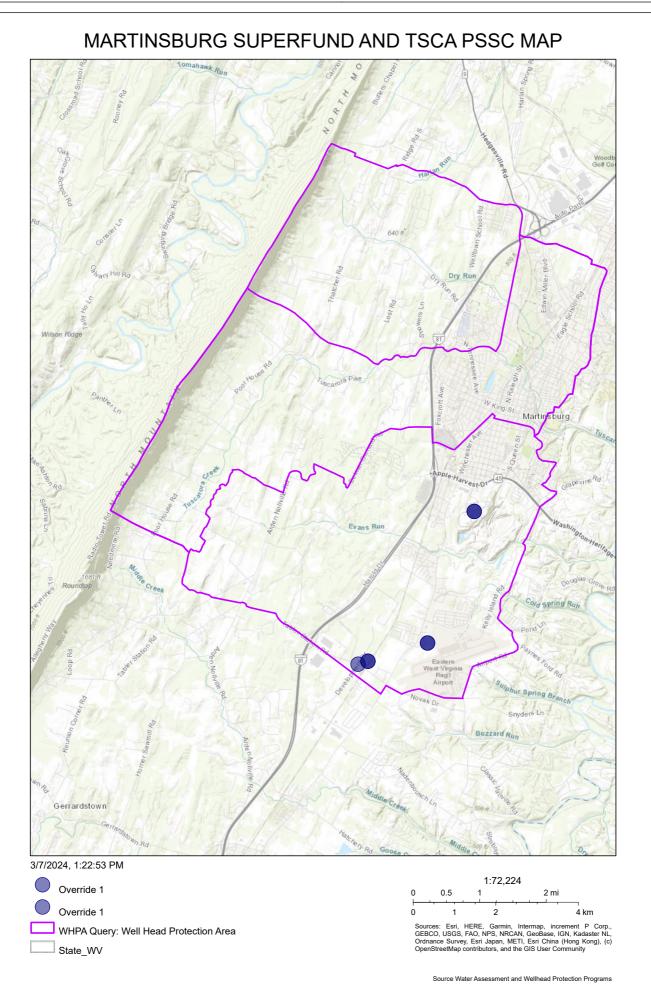

Information and maps of the WSDA, ZCC, ZPC and Wellhead Protection Area for this public water supply were provided to the utility and are attached to this report. See **Appendix A. Figures**. Other information about the WSDA is shown in **Table 5**.

PSSC data from some agencies (ex. WVDHSEM, WVDEP, etc.) may be restricted due to the sensitive nature of the data. Locational data will be provided to the public water utility. However, to obtain specific details regarding contaminants, (such as information included in Tier II reports), water utilities should contact the local emergency planning commission (LEPC) or agencies, directly. While the maps and lists of the PSSCs and regulated sites are to be maintained in a confidential manner, these data are provided in **Appendix A. Figures** for internal review and planning uses only.