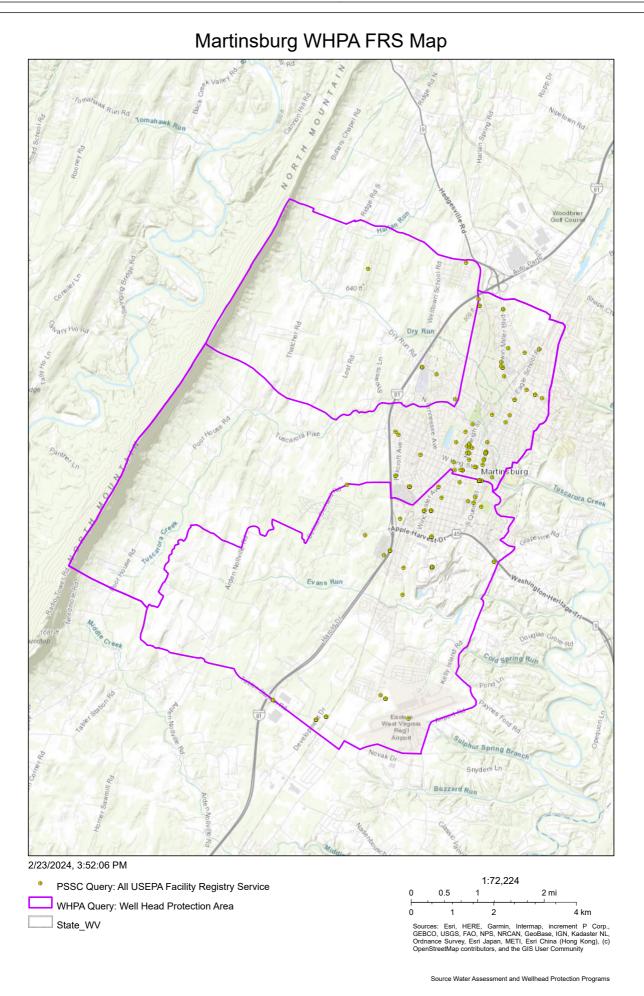

Information and maps of the WSDA, ZCC, ZPC and Wellhead Protection Area for this public water supply were provided to the utility and are attached to this report. See **Appendix A. Figures**. Other information about the WSDA is shown in **Table 5**.

PSSC data from some agencies (ex. WVDHSEM, WVDEP, etc.) may be restricted due to the sensitive nature of the data. Locational data will be provided to the public water utility. However, to obtain specific details regarding contaminants, (such as information included in Tier II reports), water utilities should contact the local emergency planning commission (LEPC) or agencies, directly. While the maps and lists of the PSSCs and regulated sites are to be maintained in a confidential manner, these data are provided in **Appendix A. Figures** for internal review and planning uses only.