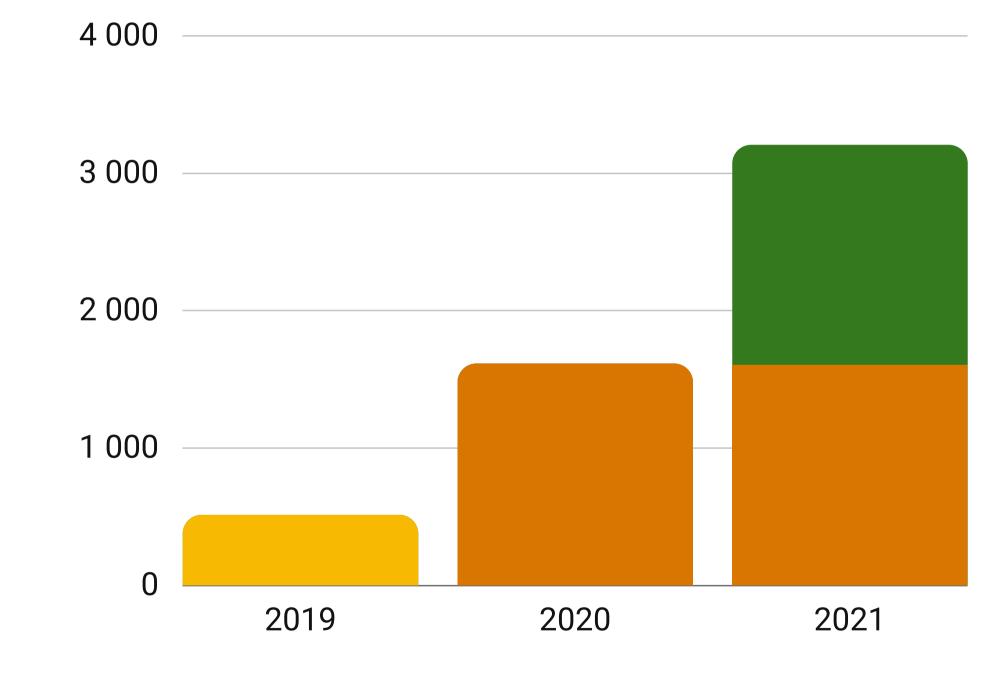

#### TREES PLANTED

#### **GROWING NUMBERS**

Trees planted since the registration