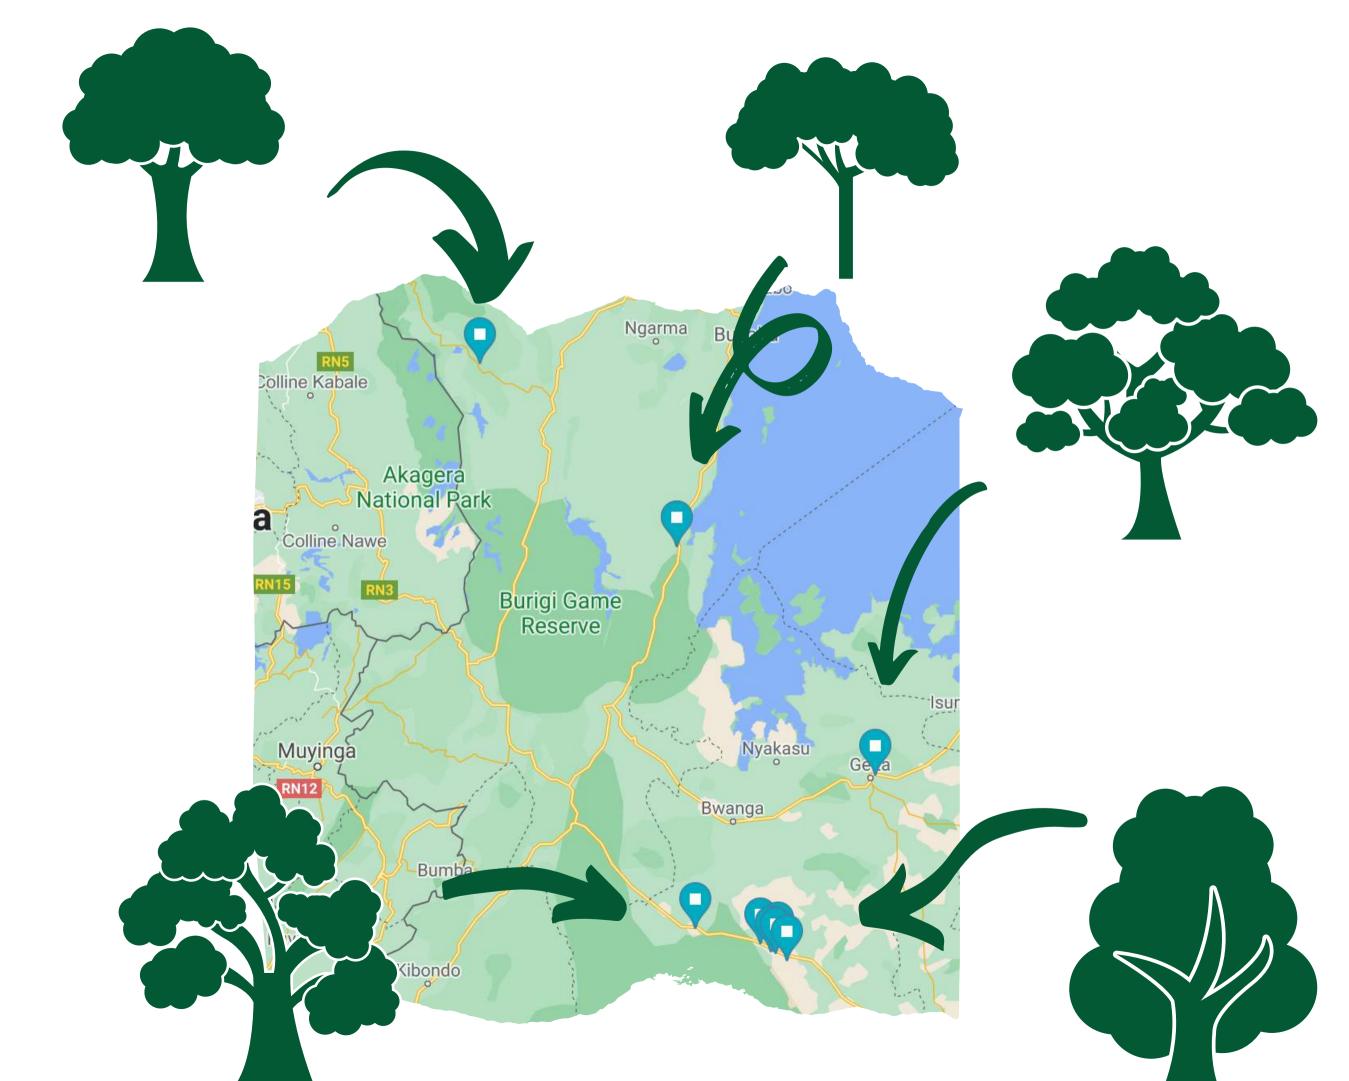

#### LOCATIONS

Buntubili, Ushirombo Msonga Butambala, Ushirombo Mchangani, Ushirombo Mwalo, Bukombe, Geita Kasharunga, Muleba district, Kagera region Kyerwa district, Kagera region Bukombo