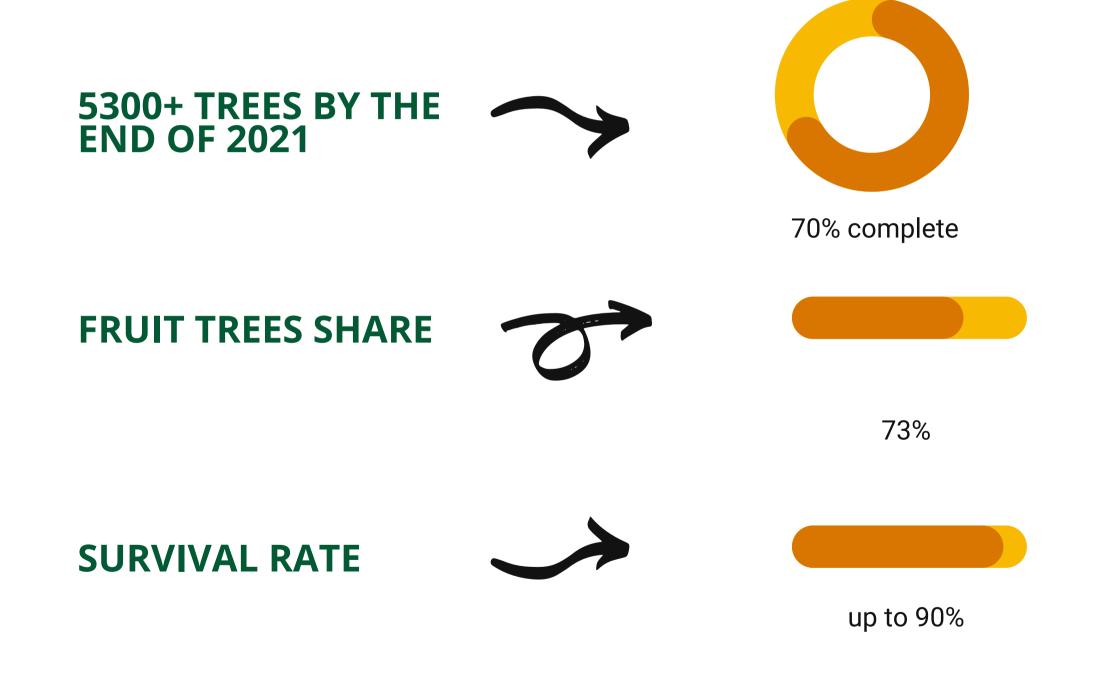

#### TREES PLANTED

#### **GROWING NUMBERS**

Trees planted since the registration