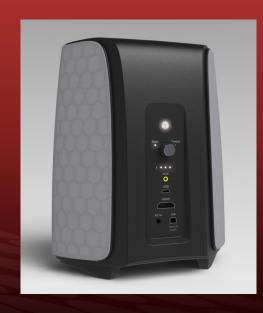

### **Features & Benefits**

- Bluetooth® 5.0 Wireless with APTX HD
- 100 Watts Power with 3 Class D Stereo Amplifiers
- 4" Downward-Firing Subwoofer
- Four 2 " Full-Range Speakers in Surround Configuration
- Low Distortion & Wide Imaging Hexagonal Enclosure
- Remote Control & 3D Sound Mode
- Connectivity: HDMI, USB, WiSA, Optical Digital, 3.5mm
- Dimensions: 10" (h) x 7.5" (w) x 6" (d); wt.: 7 lbs.