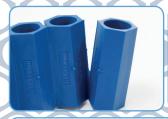

## Re-enterable Duct Sealing System

- **Up to 2 bar Pressure Resistance**
- 100Kg pulling Force on the cables when sealed
- 10xd at 45°, with 1 bar pressure bending test

FiloSeal+HD provides a strong support system using the hexagonal tubes which builds up like a honeycomb structure.

The unique design of the hexagonal tubes makes positioning and separation of the cables very simple while also providing a strong backing for the MD+ to be applied on.

- High levels of Gas and Water tightness
- Excellent adhesion, applicable to all common building materials
- Shows Fire resistance properties
- Resistant against Water, Alkaline, Chemical agents
- Resistant to Hydrogen Sulphide / Methane and many other Gases (NedLab)
- Non corrosive
- Solvent free
- Shock absorbing
- Non toxic, neutral and almost odourless
- Complies with ATEX regulations
- Suitable for any shaped duct / bore hole / opening
- Quick and easy installation
- Seals all known materials, PVC & PE sheathed cables, PILC, (HD) PE pipes
- Suitable for renovations, can be installed retrospectively
- Resistant to Rats
- Resistant to termites (Mastotermes Darwiniensis) Northern Australian termites