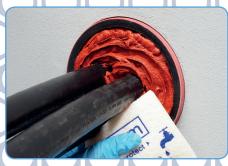

FiloSeal+HD is suitable for sealing any cable configuration or pipes contained in one duct and also allows easy re-entry of the seal to add or remove cables or pipes as required.

The Filoform duct sealing system FiloSeal+HD uses our MD+ sealant which is easily applied from a skeleton gun. The high quality, one component, flexible sealant "MD+" is based on a silicon compound that cures with air (Humidity).

The unique design of the hexagonal tubes makes positioning and separation of the cables very simple while also providing a strong backing for the MD+ to be applied on.

- High levels of Gas and Water tightness
- Excellent adhesion, applicable to all common building materials
- Shows Fire resistance properties
- Resistant against Water, Alkaline, Chemical agents
- Resistant to Hydrogen Sulphide / Methane and many other Gases (NedLab)
- Non corrosive
- Solvent free
- Shock absorbing
- Non toxic, neutral and almost odourless
- Complies with ATEX regulations
- Suitable for any shaped duct / bore hole / opening
- Quick and easy installation
- Seals all known materials, PVC & PE sheathed cables, PILC, (HD) PE pipes
- Suitable for renovations, can be installed retrospectively
- Resistant to Rats
- Resistant to termites (Mastotermes Darwiniensis) Northern Australian termites