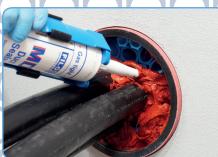

FiloSeal+HD is suitable for sealing any cable configuration or pipes contained in one duct and also allows easy re-entry of the seal to add or remove cables or pipes as required.

The Filoform duct sealing system FiloSeal+HD uses our MD+ sealant which is easily applied from a skeleton gun. The high quality, one component, flexible sealant "MD+" is based on a silicon compound that cures with air (Humidity).

The unique design of the hexagonal tubes makes positioning and separation of the cables very simple while also providing a strong backing for the MD+ to be applied on.

- High levels of Gas and Water tightness
- Excellent adhesion, applicable to all common building materials
- Shows Fire resistance properties
- Resistant against Water, Alkaline, Chemical agents
- Resistant to Hydrogen Sulphide / Methane and many other Gases (NedLab)
- Non corrosive
- Solvent free
- Shock absorbing
- Non toxic, neutral and almost odourless
- Complies with ATEX regulations
- Suitable for any shaped duct / bore hole / opening
- Quick and easy installation
- Seals all known materials, PVC & PE sheathed cables, PILC, (HD) PE pipes
- Suitable for renovations, can be installed retrospectively
- Resistant to Rats
- Resistant to termites (Mastotermes Darwiniensis) Northern Australian termites