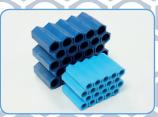

## Re-enterable Duct Sealing System

- **Up to 2 bar Pressure Resistance**
- 100Kg pulling Force on the cables when sealed
- 10xd at 45°, with 1 bar pressure bending test

FiloSeal+HD provides a strong support system using the hexagonal tubes which builds up like a honeycomb structure.

The unique design of the hexagonal tubes makes positioning and separation of the cables very simple while also providing a strong backing for the MD+ to be applied on.

- High levels of Gas and Water tightness
- Excellent adhesion, applicable to all common building materials
- Shows Fire resistance properties
- Resistant against Water, Alkaline, Chemical agents
- Resistant to Hydrogen Sulphide / Methane and many other Gases (NedLab)
- Non corrosive
- Solvent free
- Shock absorbing
- Non toxic, neutral and almost odourless
- Complies with ATEX regulations
- Suitable for any shaped duct / bore hole / opening
- Quick and easy installation
- Seals all known materials, PVC & PE sheathed cables, PILC, (HD) PE pipes
- Suitable for renovations, can be installed retrospectively
- Resistant to Rats
- Resistant to termites (Mastotermes Darwiniensis) Northern Australian termites