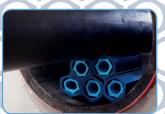

FiloSeal+HD is suitable for sealing any cable configuration or pipes contained in one duct and also allows easy re-entry of the seal to add or remove cables or pipes as required.

The Filoform duct sealing system FiloSeal+HD uses our MD+ sealant which is easily applied from a skeleton gun. The high quality, one component, flexible sealant "MD+" is based on a silicon compound that cures with air (Humidity).

The unique design of the hexagonal tubes makes positioning and separation of the cables very simple while also providing a strong backing for the MD+ to be applied on.

- High levels of Gas and Water tightness
- Excellent adhesion, applicable to all common building materials
- Shows Fire resistance properties
- Resistant against Water, Alkaline, Chemical agents
- Resistant to Hydrogen Sulphide / Methane and many other Gases (NedLab)
- Non corrosive
- Solvent free
- Shock absorbing
- Non toxic, neutral and almost odourless
- Complies with ATEX regulations
- Suitable for any shaped duct / bore hole / opening
- Quick and easy installation
- Seals all known materials, PVC & PE sheathed cables, PILC, (HD) PE pipes
- Suitable for renovations, can be installed retrospectively
- Resistant to Rats
- Resistant to termites (Mastotermes Darwiniensis) Northern Australian termites