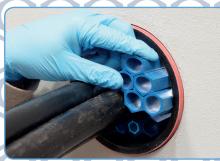

FiloSeal+HD is suitable for sealing any cable configuration or pipes contained in one duct and also allows easy re-entry of the seal to add or remove cables or pipes as required.

The Filoform duct sealing system FiloSeal+HD uses our MD+ sealant which is easily applied from a skeleton gun. The high quality, one component, flexible sealant "MD+" is based on a silicon compound that cures with air (Humidity).

The unique design of the hexagonal tubes makes positioning and separation of the cables very simple while also providing a strong backing for the MD+ to be applied on.

- High levels of Gas and Water tightness
- Excellent adhesion, applicable to all common building materials
- Shows Fire resistance properties
- Resistant against Water, Alkaline, Chemical agents
- Resistant to Hydrogen Sulphide / Methane and many other Gases (NedLab)
- Non corrosive
- Solvent free
- Shock absorbing
- Non toxic, neutral and almost odourless
- Complies with ATEX regulations
- Suitable for any shaped duct / bore hole / opening
- Quick and easy installation
- Seals all known materials, PVC & PE sheathed cables, PILC, (HD) PE pipes
- Suitable for renovations, can be installed retrospectively
- Resistant to Rats
- Resistant to termites (Mastotermes Darwiniensis) Northern Australian termites