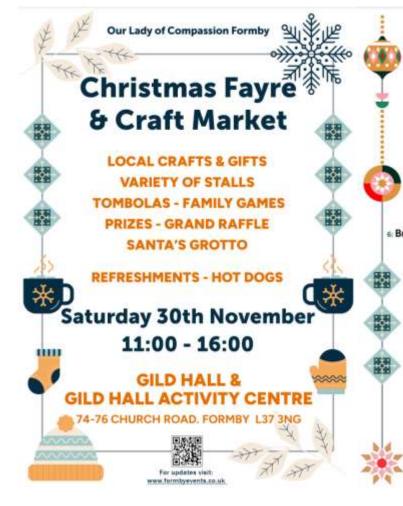

## **Our Lady of Compassion Formby**

## Christmas Fayre & Craft Market 2024

## GRAND RAFFLE

1<sup>57</sup> Titanic Hotel Liverpool - £100 Gift Voucher Donated by St James Place

2<sup>ND</sup> Three Hour Paintball Session for 10 players Donated by Delta Force Paintball

3<sup>80</sup> Two tickets to Rock 'n' Roll Panto Rapunzel Donated by Everyman Theatre

> 4: Two x One-Month Full Gym Pass Donated by Formby Swimming Pool

5: Two x Family Swim Passes Donated by Formby Swimming Pool

6: British Music Experience Liverpool: One Year Family Pass Donated by British Music Experience Liverpool

> 7: Beatles Museum Liverpool: Family Ticket Donated by Beatles Museum Liverpool

Ninja Warrior UK Liverpool: Two Gift Cards
Donated by Ninja Warrior UK – Liverpool

9: Quirky Quarter Liverpool: Family Ticket Donated by Quirky Quarter Liverpool

10: Miller & Carter Restaurants: £20 Gift Voucher Donated by Catie Page

PLUS OTHERS !

Children's Treasure Hunt All Prizes Donated by Home Bargains

Saturday 30th November Draw at 3:45 pm in the Gild Hall Winners will be notified