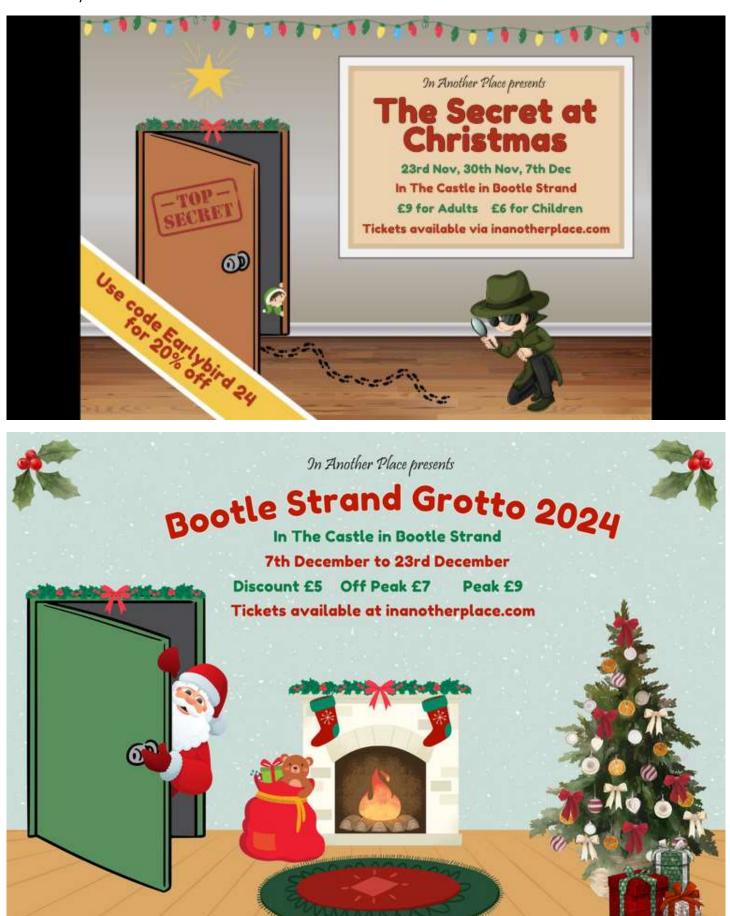

## **Our Lady of Compassion Formby**

## Christmas Fayre & Craft Market 2024

## GRAND RAFFLE

1<sup>57</sup> Titanic Hotel Liverpool - £100 Gift Voucher Donated by St James Place

2<sup>ND</sup> Three Hour Paintball Session for 10 players Donated by Delta Force Paintball

3<sup>80</sup> Two tickets to Rock 'n' Roll Panto Rapunzel Donated by Everyman Theatre

> 4: Two x One-Month Full Gym Pass Donated by Formby Swimming Pool

5: Two x Family Swim Passes Donated by Formby Swimming Pool

6: British Music Experience Liverpool: One Year Family Pass Donated by British Music Experience Liverpool

> 7: Beatles Museum Liverpool: Family Ticket Donated by Beatles Museum Liverpool

Ninja Warrior UK Liverpool: Two Gift Cards
Donated by Ninja Warrior UK – Liverpool

9: Quirky Quarter Liverpool: Fam