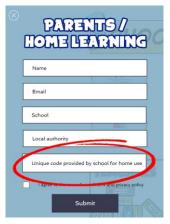

Your school's unique code to enter when signing up for home learning access is:

**SEFGRTC** 

Go to www.cleanaircrew.co.uk and click sign up

Once on the sign up page click this link

Submit your details and enter your school's code