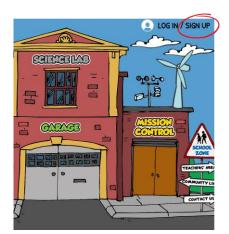

Your school's unique code to enter when signing up for home learning access is:

**SEFGRTC** 

Go to www.cleanaircrew.co.uk and click sign up

Once on the sign up page click this link

Submit your details and enter your school's code