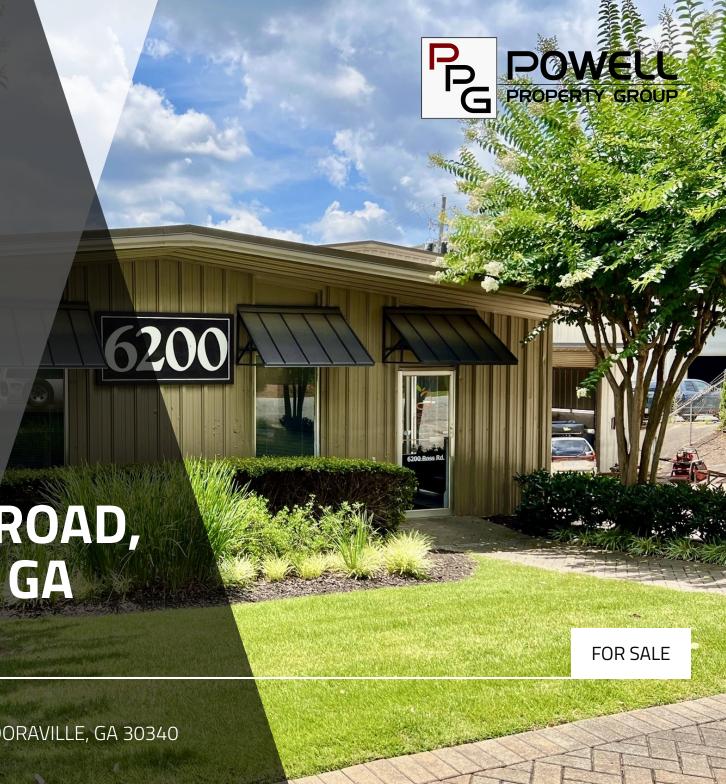

### **POWELL PROPERTY GROUP, INC**

343 Dahlonega Street, Suite A Cumming, GA 30040 commercial400.com

6200 ROSS ROAD, DORAVILLE, GA 30340

Industrial Property:

6200 ROSS ROAD NORTHWEST, DORAVILLE, GA 30340

6200 ROSS ROAD NORTHWEST, DORAVILLE, GA 30340

#### **PROPERTY OVERVIEW**

55,712 SF free standing Industrial office/warehouse building with 11,381 SF of office space. SHOWINGS BY APPOINTMENT ONLY.