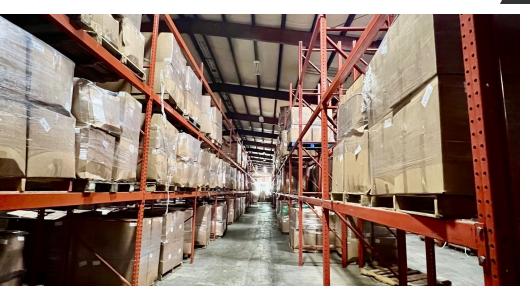

#### **PROPERTY OVERVIEW**

55,712 SF free standing Industrial office/warehouse building with 11,381 SF of office space. SHOWINGS BY APPOINTMENT ONLY.

#### **PROPERTY HIGHLIGHTS**

- Great location with just 1 mile to I-85 and 2.5 miles to I-285
- New roof installed in 2016 and new HVAC installed between 2020-2022
- 4 loading docks 14' by 14'; 2 drive-in doors 20' by 15'; train siding door ground 20' by 23'
- Clear height 21', maximum ceiling height 26'
- 47 parking spaces and additional truck parking
- Three 10,000-pound cranes and one 6,000-pound crane
- 480 V, 3-phase power
- · An inactive railroad spur is adjacent to the property