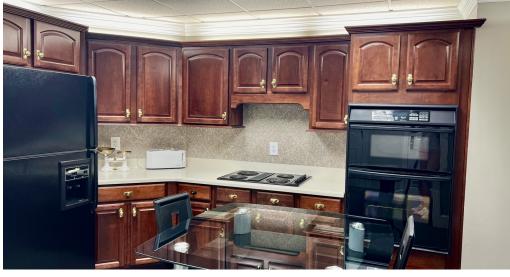

#### **PROPERTY OVERVIEW**

55,712 SF free standing Industrial office/warehouse building with 11,381 SF of office space. SHOWINGS BY APPOINTMENT ONLY.

#### **PROPERTY HIGHLIGHTS**

- Great location with just 1 mile to I-85 and 2.5 miles to I-285
- New roof installed in 2016 and new HVAC installed between 2020-2022
- 4 loading docks 14' by 14'; 2 drive-in doors 20' by 15'; train siding door ground 20' by 23'
- Clear height 21', maximum ceiling height 26'
- 47 parking spaces and additional truck parking
- Three 10,000-pound cranes and one 6,000-pound crane
- 480 V, 3-phase power
- · An inactive railroad spur is adjacent to the property