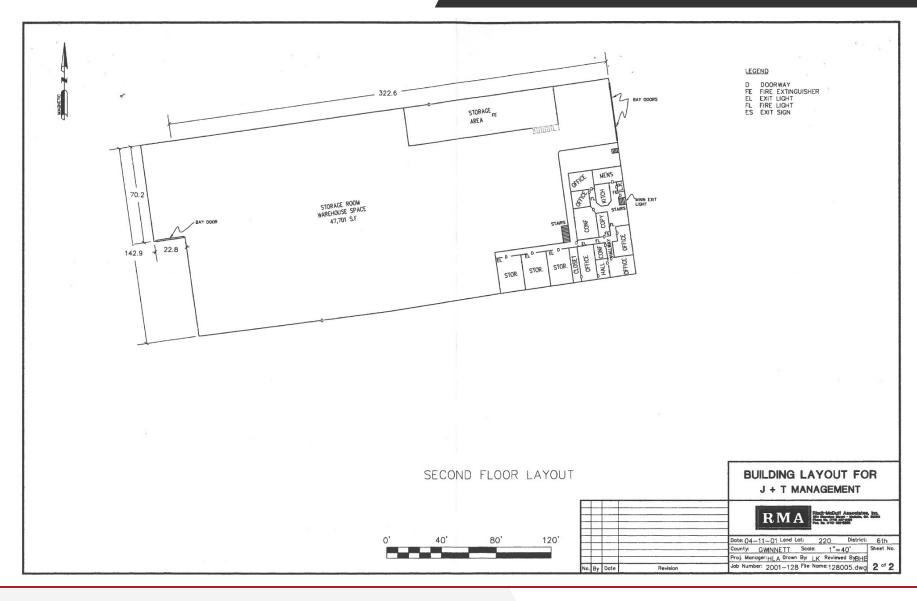

#### **PROPERTY OVERVIEW**

55,712 SF free standing Industrial office/warehouse building with 11,381 SF of office space. SHOWINGS BY APPOINTMENT ONLY.

#### **PROPERTY HIGHLIGHTS**

- Great location with just 1 mile to I-85 and 2.5 miles to I-285
- New roof installed in 2016 and new HVAC installed between 2020-2022
- 4 loading docks 14' by 14'; 2 drive-in doors 20' by 15'; train siding door ground 20' by 23'
- Clear height 21', maximum ceiling height 26'
- 47 parking spaces and additional truck parking
- Three 10,000-pound cranes and one 6,000-pound crane
- 480 V, 3-phase power
- · An inactive railroad spur is adjacent to the property