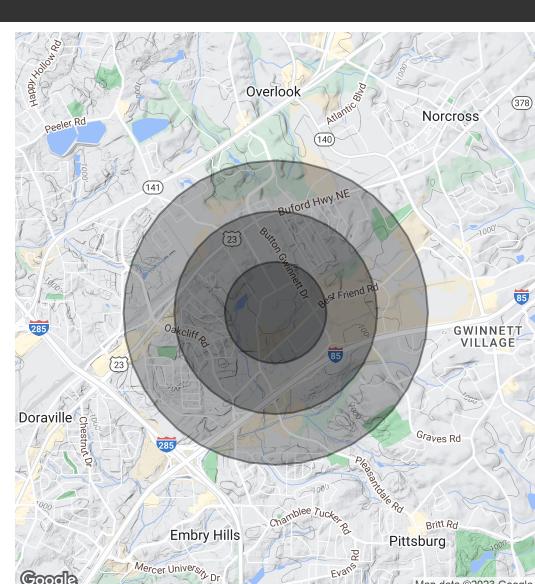

### 6200 ROSS ROAD NORTHWEST, DORAVILLE, GA 30340

| POPULATION           | 0.5 MILES | 1 MILE | 1.5 MILES |
|----------------------|-----------|--------|-----------|
| Total Population     | 1,312     | 9,371  | 21,353    |
| Average Age          | 34.0      | 32.1   | 32.5      |
| Average Age (Male)   | 31.2      | 30.5   | 32.3      |
| Average Age (Female) | 34.6      | 32.7   | 32.3      |
|                      |           |        |           |

| HOUSEHOLDS & INCOME | 0.5 MILES | 1 MILE    | 1.5 MILES |
|---------------------|-----------|-----------|-----------|
| Total Households    | 559       | 3,993     | 8,866     |
| # of Persons per HH | 2.3       | 2.3       | 2.4       |
| Average HH Income   | \$56,568  | \$44,862  | \$48,889  |
| Average House Value | \$218,426 | \$116,942 | \$119,820 |

<sup>\*</sup> Demographic data derived from 2020 ACS - US Census

Coorle

dennisppg@gmail.com

Map data ©2023 Google