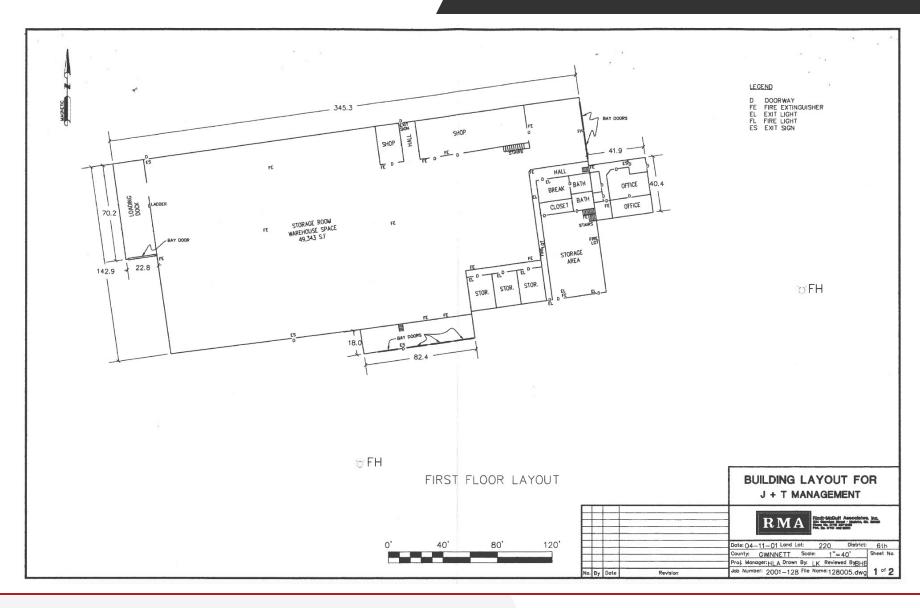

#### **PROPERTY OVERVIEW**

55,712 SF free standing Industrial office/warehouse building with 11,381 SF of office space. SHOWINGS BY APPOINTMENT ONLY.

#### **PROPERTY HIGHLIGHTS**

- Great location with just 1 mile to I-85 and 2.5 miles to I-285
- New roof installed in 2016 and new HVAC installed between 2020-2022
- 4 loading docks 14' by 14'; 2 drive-in doors 20' by 15'; train siding door ground 20' by 23'
- Clear height 21', maximum ceiling height 26'
- 47 parking spaces and additional truck parking
- Three 10,000-pound cranes and one 6,000-pound crane
- 480 V, 3-phase power
- · An inactive railroad spur is adjacent to the property