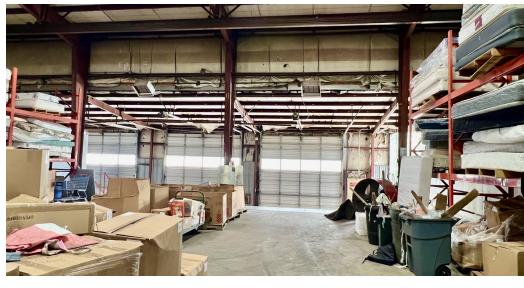

#### **PROPERTY OVERVIEW**

55,712 SF free standing Industrial office/warehouse building with 11,381 SF of office space. SHOWINGS BY APPOINTMENT ONLY.

#### **PROPERTY HIGHLIGHTS**

- Great location with just 1 mile to I-85 and 2.5 miles to I-285
- New roof installed in 2016 and new HVAC installed between 2020-2022
- 4 loading docks 14' by 14'; 2 drive-in doors 20' by 15'; train siding door ground 20' by 23'
- Clear height 21', maximum ceiling height 26'
- 47 parking spaces and additional truck parking
- Three 10,000-pound cranes and one 6,000-pound crane
- 480 V, 3-phase power
- · An inactive railroad spur is adjacent to the property