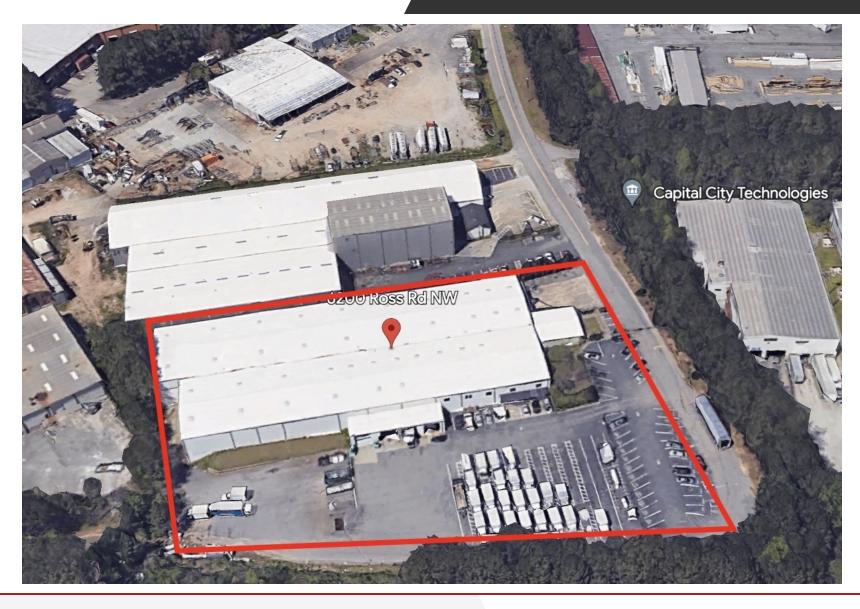

### **POWELL PROPERTY GROUP, INC**

343 Dahlonega Street, Suite A Cumming, GA 30040 commercial400.com

6200 ROSS ROAD, DORAVILLE, GA 30340

Industrial Property:

6200 ROSS ROAD NORTHWEST, DORAVILLE, GA 30340

6200 ROSS ROAD NORTHWEST, DORAVILLE, GA 30340

#### **PROPERTY OVERVIEW**

55,712 SF free standing Industrial office/warehouse building with 11,381 SF of office space. SHOWINGS BY APPOINTMENT ONLY.