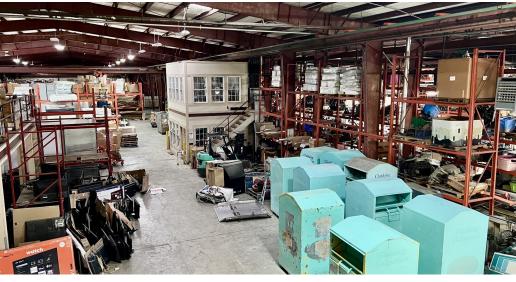

#### **PROPERTY OVERVIEW**

55,712 SF free standing Industrial office/warehouse building with 11,381 SF of office space. SHOWINGS BY APPOINTMENT ONLY.

#### **PROPERTY HIGHLIGHTS**

- Great location with just 1 mile to I-85 and 2.5 miles to I-285
- New roof installed in 2016 and new HVAC installed between 2020-2022
- 4 loading docks 14' by 14'; 2 drive-in doors 20' by 15'; train siding door ground 20' by 23'
- Clear height 21', maximum ceiling height 26'
- 47 parking spaces and additional truck parking
- Three 10,000-pound cranes and one 6,000-pound crane
- 480 V, 3-phase power
- · An inactive railroad spur is adjacent to the property