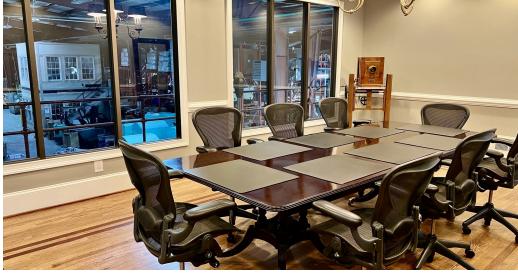

#### **PROPERTY OVERVIEW**

55,712 SF free standing Industrial office/warehouse building with 11,381 SF of office space. SHOWINGS BY APPOINTMENT ONLY.

#### **PROPERTY HIGHLIGHTS**

- Great location with just 1 mile to I-85 and 2.5 miles to I-285
- New roof installed in 2016 and new HVAC installed between 2020-2022
- 4 loading docks 14' by 14'; 2 drive-in doors 20' by 15'; train siding door ground 20' by 23'
- Clear height 21', maximum ceiling height 26'
- 47 parking spaces and additional truck parking
- Three 10,000-pound cranes and one 6,000-pound crane
- 480 V, 3-phase power
- · An inactive railroad spur is adjacent to the property