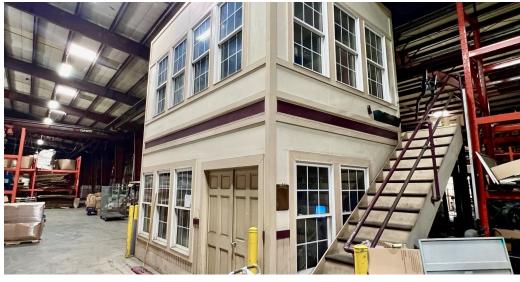

#### **PROPERTY OVERVIEW**

55,712 SF free standing Industrial office/warehouse building with 11,381 SF of office space. SHOWINGS BY APPOINTMENT ONLY.

#### **PROPERTY HIGHLIGHTS**

- Great location with just 1 mile to I-85 and 2.5 miles to I-285
- New roof installed in 2016 and new HVAC installed between 2020-2022
- 4 loading docks 14' by 14'; 2 drive-in doors 20' by 15'; train siding door ground 20' by 23'
- Clear height 21', maximum ceiling height 26'
- 47 parking spaces and additional truck parking
- Three 10,000-pound cranes and one 6,000-pound crane
- 480 V, 3-phase power
- · An inactive railroad spur is adjacent to the property