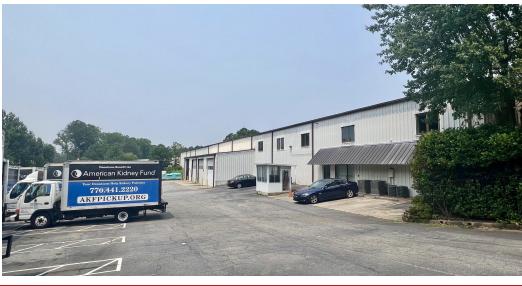

#### **PROPERTY OVERVIEW**

55,712 SF free standing Industrial office/warehouse building with 11,381 SF of office space. SHOWINGS BY APPOINTMENT ONLY.