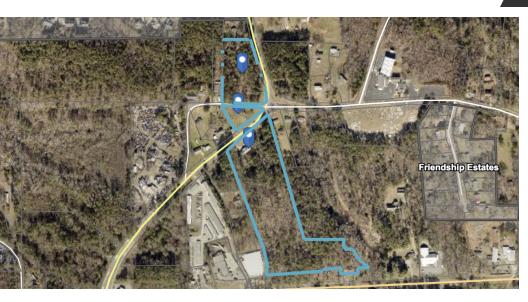

#### PROPERTY HIGHLIGHTS

- Frontage on GA 20, Friendship Circle and Hurt Bridge Road.
- North Lot- 3.3 +/- acres
- Middle Lot- .85 +/- acres
- South Lot- 14.82 +/- acres

CUMMING, GA 30028