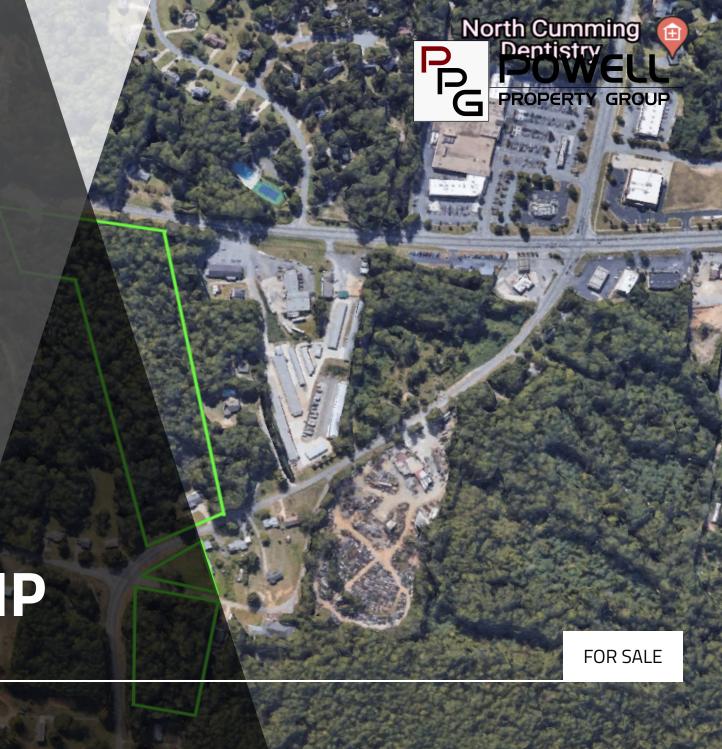

# 2435 FRIENDSHIP CIRCLE

Land: CUMMING, GA 30028

CUMMING, GA 30028

### **PROPERTY OVERVIEW**

Prime acreage in bustling Cumming, Georgia. Right northwest of Downtown Cumming, perfect for a residential development on sewer. Multiple access points and frontage along Canton Hwy/Hwy 20.

#### PROPERTY HIGHLIGHTS

- Frontage on GA 20, Friendship Circle and Hurt Bridge Road.
- North Lot- 3.3 +/- acres
- Middle Lot- .85 +/- acres
- South Lot- 14.82 +/- acres

CUMMING, GA 30028