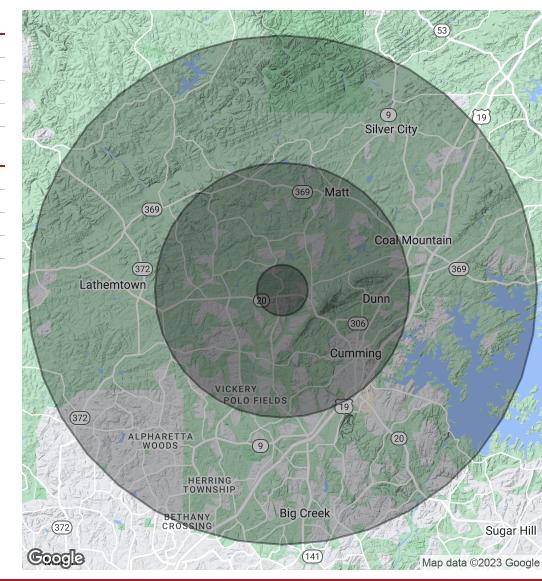

# CUMMING, GA 30028

| POPULATION           | 1 MILE     | 5 MILES | 10 MILES      |
|----------------------|------------|---------|---------------|
| Total Population     | 2,036      | 55,405  | 172,128       |
| Average Age          | 34.3       | 35.5    | 36.5          |
| Average Age (Male)   | 35.3       | 34.8    | 36.0          |
| Average Age (Female) | 33.7       | 36.4    | 37.0          |
|                      |            |         |               |
| HOUSEHOLDS & INCOME  | 1 MILE     | 5 MILES | 10 MILES      |
|                      |            |         |               |
| Total Households     | 668        | 18,859  | 58,525        |
| # of Persons per HH  | 668<br>3.0 | 18,859  | 58,525<br>2.9 |
|                      |            | •       | •             |
| # of Persons per HH  | 3.0        | 2.9     | 2.9           |

<sup>\*</sup> Demographic data derived from 2020 ACS - US Census