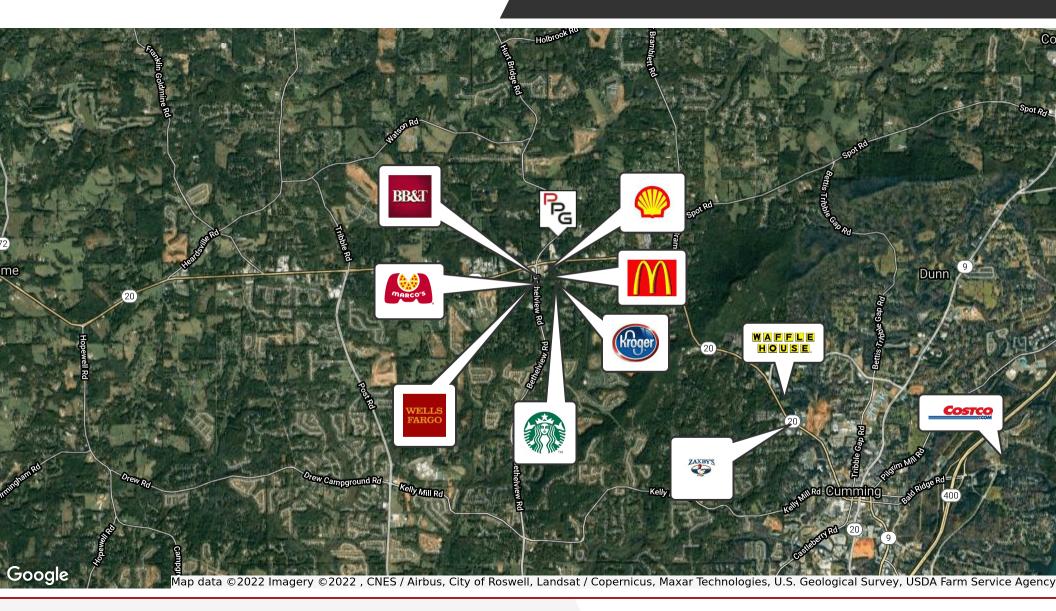

### **PROPERTY OVERVIEW**

Prime acreage in bustling Cumming, Georgia. Right northwest of Downtown Cumming, perfect for a residential development on sewer. Multiple access points and frontage along Canton Hwy/Hwy 20.

### **LOCATION OVERVIEW**

Northwest of Downtown Cumming off of Highway 20, Canton Highway. Turn at the intersection of Bethelview Road, going north on to Friendship Circle.

#### PROPERTY HIGHLIGHTS

- Frontage on GA 20, Friendship Circle and Hurt Bridge Road.
- North Lot- 3.3 +/- acres
- Middle Lot- .85 +/- acres
- South Lot- 14.82 +/- acres

CUMMING, GA 30028