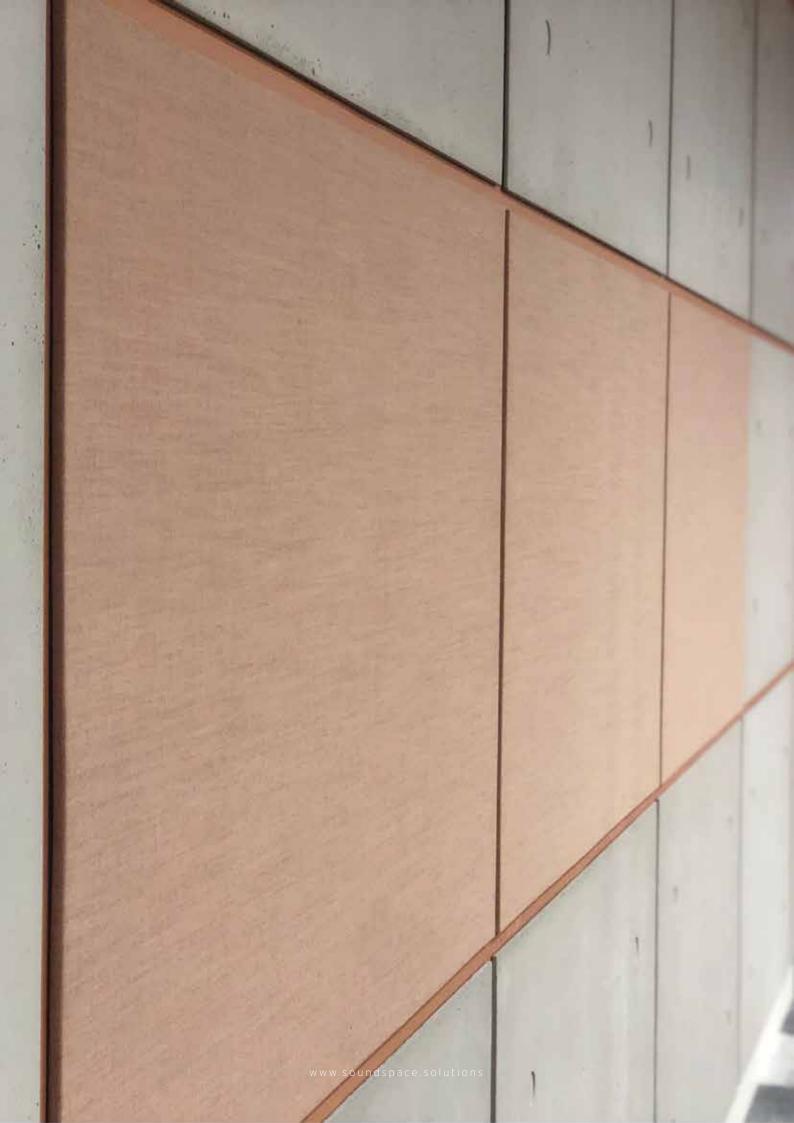

### SpaceWall™ - Track System

SpaceWall™ is an acoustic stretched fabric wall and ceiling system comprised of 3 Elements

SpaceTrack - a profile track developed for holding and stretching fabric.

SpaceCore - our recycled acoustic core
Fabric Finish - With inloom® we can offer their full range of

OKEO-TEX® STANDARD 100 and EU Ecolabel fabrics
to complete our our 3 elements of Sustainable Fabric Walling.

The system was designed to provide a solution to the varied environments of modern spaces.

| Specification | Explore acoustic design flexibility with Soundspace SpaceWall™ a sustainability conscious fabric system. |
|---------------|----------------------------------------------------------------------------------------------------------|
|               | Sustainability is key for Soundspace, we are committed to offering                                       |

Sustainability is key for Soundspace, we are committed to offering fabric and materials which allow for sustainable choices to be made.

Our track is made form UPVC and is fully recyclable.

Dimensions + Density 25mm Standard track in UPVC White | Additional Depth with MDF

25mm | 50mm | 75mm SpaceCore