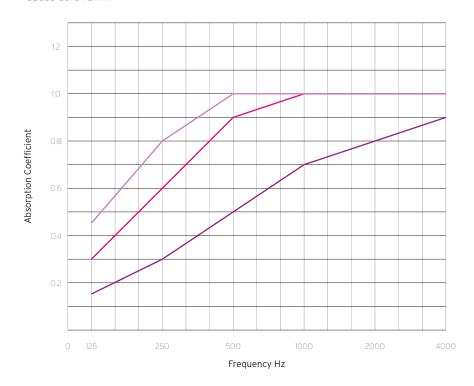

Fire Classifaction: B s2 d0

|   | Frequency (Hz)  | 125  | 250  | 500  | 1000 | 2000 | 4000 | NRC  |
|---|-----------------|------|------|------|------|------|------|------|
| • | Space Core 25mm | 0.15 | 0.30 | 0.50 | 0.70 | 0.80 | 0.90 | 0.55 |
| • | Space Core 50mm | 0.30 | 0.60 | 0.90 | 1.00 | 1.00 | 1.00 | 0.90 |
|   | Space Core 75mm | 0.45 | 0.80 | 1.00 | 1.00 | 1.00 | 1.00 | 1.00 |

Absorption Coefficient in accordance with ISO 354 Tested at SRL Technical Services UK

Space Core 25mm Space Core 50mm Space Core 75mm