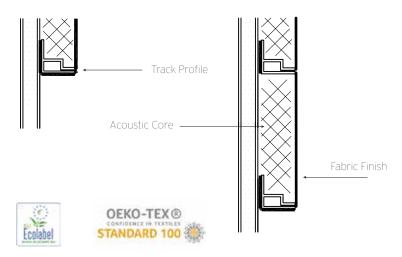

#### Track Profile

Recommended Fabric from inloom®

### SpaceWall™ - Track System

SpaceWall™ is an acoustic stretched fabric wall and ceiling system comprised of 3 Elements

SpaceTrack - a profile track developed for holding and stretching fabric.

SpaceCore - our recycled acoustic core
Fabric Finish - With inloom® we can offer their full range of