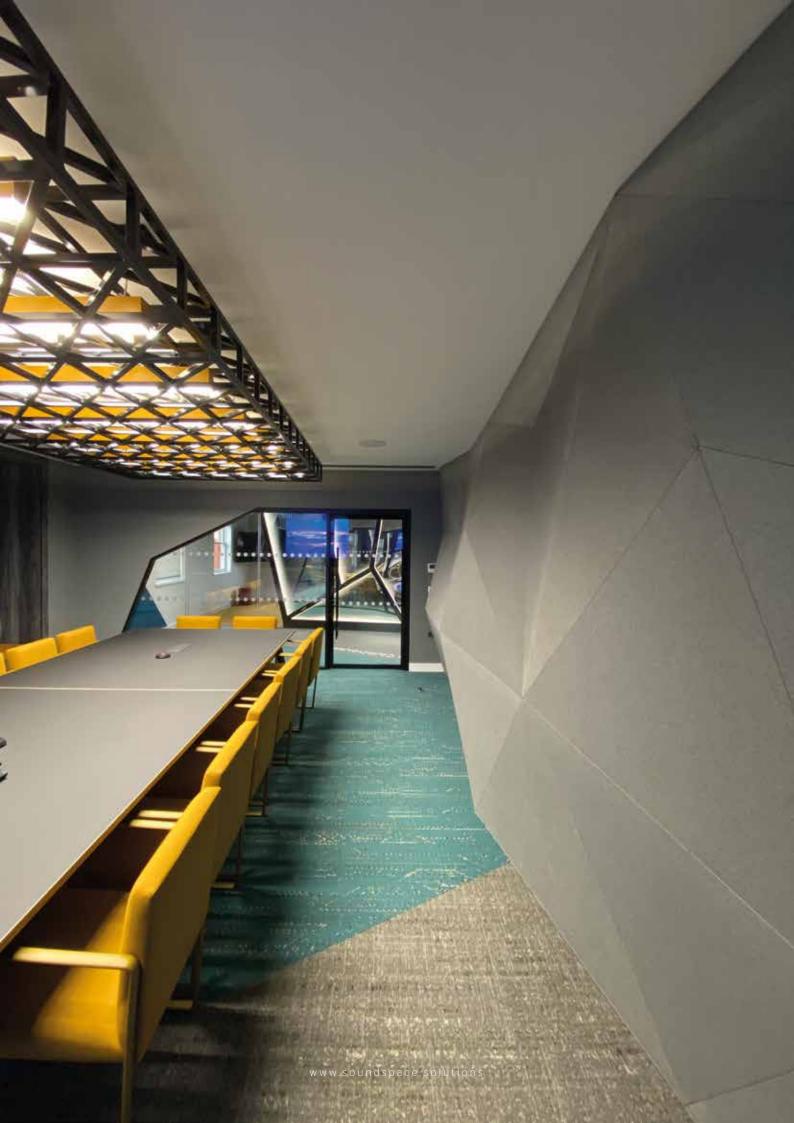

### SpaceWall™ - Track System

SpaceWall™ is an acoustic stretched fabric wall and ceiling system comprised of 3 Elements

SpaceTrack - a profile track developed for holding and stretching fabric.

SpaceCore - our recycled acoustic core
Fabric Finish - With inloom® we can offer their full range of

OKEO-TEX® STANDARD 100 and EU Ecolabel fabrics
to complete our our 3 elements of Sustainable Fabric Walling.

The system was designed to provide a solution to the varied environments of modern spaces.

| Specification | Explore acoustic design flexibility with Soundspace SpaceWall™ a sustainability conscious fabric system. |
|---------------|----------------------------------------------------------------------------------------------------------|
|               | Sustainability is key for Soundspace, we are committed to offering                                       |