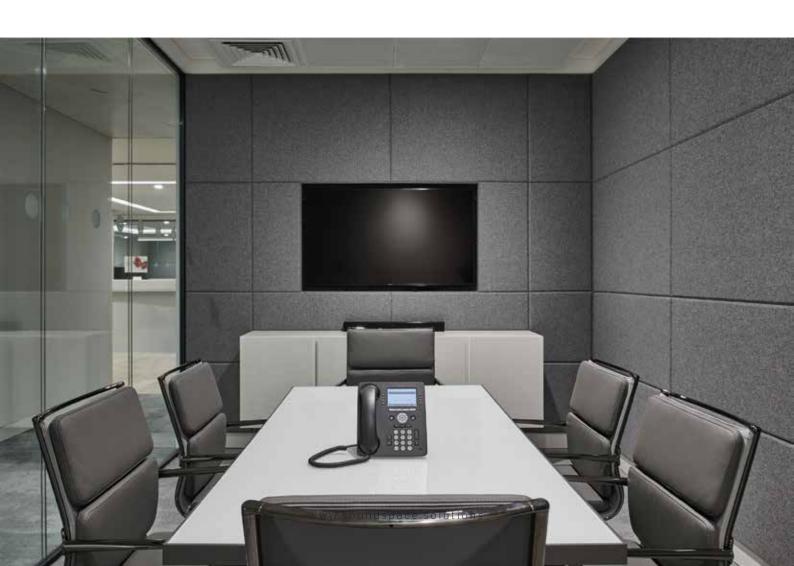

### SpaceWall™ - Track System

SpaceWall™ is an acoustic stretched fabric wall and ceiling system comprised of 3 Elements

SpaceTrack - a profile track developed for holding and stretching fabric.

SpaceCore - our recycled acoustic core
Fabric Finish - With inloom® we can offer their full range of

OKEO-TEX® STANDARD 100 and EU Ecolabel fabrics
to complete our our 3 elements of Sustainable Fabric Walling.

The system was designed to provide a solution to the varied environments of modern spaces.

| Specification | Explore acoustic design flexibility with Soundspace SpaceWall™ a sustainability conscious fabric system. |
|---------------|----------------------------------------------------------------------------------------------------------|
|               | Sustainability is key for Soundspace, we are committed to offering                                       |