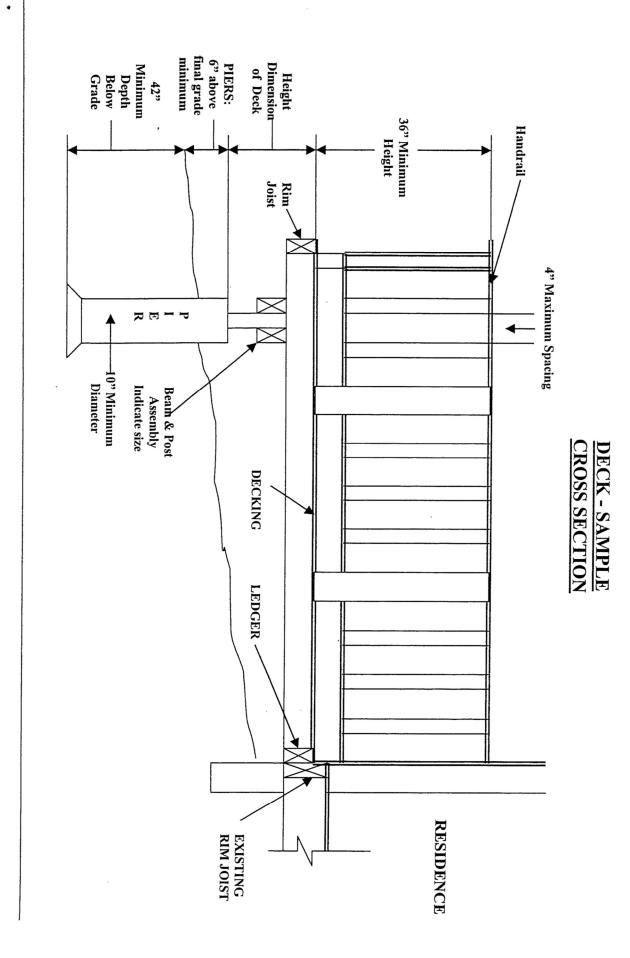

### SUBMITTAL REQUIREMENTS

- 1. Plot plan showing home and proposed deck.
- 2. Deck permit application.
- 3. Deck permit worksheet.
- 4. Contractors list.
- 5. Deck cross section.
- 6. Deck framing plan.
- 7. Signed contract or material estimate sheet from distributor (if doing the work yourself).

### **DECK REGULATIONS**

- 1. Post holes must be 42" deep.
- 2. Post shall be imbedded in concrete a minimum of 12" or use manufactured connectors to prevent lateral displacement.
- 3. Beams shall bear on posts
  - a. Min. 4x4 if setting on top, using connectors to resist uplift
  - b. Minimum 6x6 if notching in w/ min. (2) %" through bolts w/washer
- 4. Ledger boards shall be fastened with 1/2" x 3" lag screws w/washers staggered 2" from top and bottom, 16" o.c.
- 5. Joists shall bear on 1 ½" wood or steel (joist hangers) minimum
  - Maximum joist spans:

2x8

- Railings or guardrails are required if deck is 30" or more above finished grade. Guardrails must be a minimum of 36" in height.
  Posts or spindles shall not allow a 4" sphere to pass through, or be installed in a horizontal manner that results in a ladder effect.
- 9. Railings along stairways are to be 34"-38" in height, measured from the nose of the treads and not allow a 4 3/8" sphere to pass between them. There must be a grippable handrail on at least one side with a cross section of 1 ¼"- 2" which must terminate at a newel or wall. Bottom rails shall be installed to prevent 6" sphere from passing through the stair tread and rail.