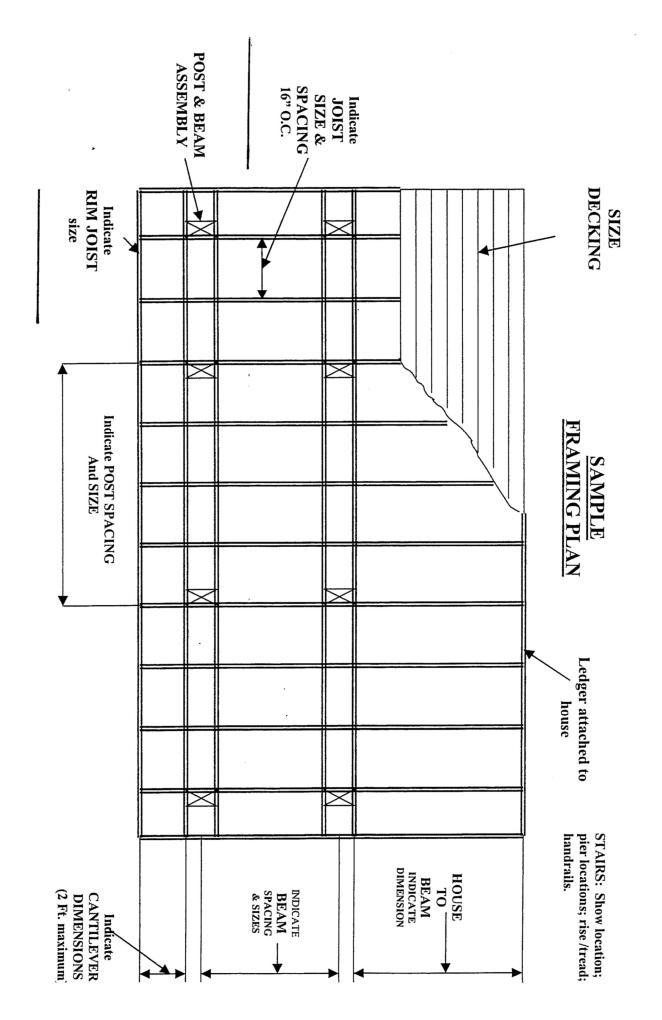

### SUBMITTAL REQUIREMENTS

- 1. Plot plan showing home and proposed deck.
- 2. Deck permit application.
- 3. Deck permit worksheet.
- 4. Contractors list.
- 5. Deck cross section.
- 6. Deck framing plan.
- 7. Signed contract or material estimate sheet from distributor (if doing the work yourself).

### **DECK REGULATIONS**

- 1. Post holes must be 42" deep.
- 2. Post shall be imbedded in concrete a minimum of 12" or use manufactured connectors to prevent lateral displacement.
- 3. Beams shall bear on posts
  - a. Min. 4x4 if setting on top, using connectors to resist uplift
  - b. Minimum 6x6 if notching in w/ min. (2) %" through bolts w/washer
- 4. Ledger boards shall be fastened with 1/2" x 3" lag screws w/washers staggered 2" from top and bottom, 16" o.c.
- 5. Joists shall bear on 1 ½" wood or steel (joist hangers) minimum
  - Maximum joist spans:

6.

|     |         | 16"o.c.        |
|-----|---------|----------------|
| 2 6 | ~ ~ ~ " | 10 I I I I I I |

- 2x6 8'-8" one row solid bridging
- 2x8 11'-1" one row solid bridging
- 2x10 13"-7" one row solid bridging
- 2x10 11'-1"- one row solid bridging
- 2x12 15'-9" two rows solid bridging
- 2x12 12'-10" two rows solid bridging

9'-1" – one row solid bridging

24"

2x6 7'-2" – one row solid bridging

7. Stairways shall not be less than 36" in clear width above the permitted handrail height. Maximum riser height is 7 ¼" and minimum tread depth is 10"

2x8

- Railings or guardrails are required if deck is 30" or more above finished grade. Guardrails must be a minimum of 36" in height.
  Posts or spindles shall not allow a 4" sphere to pass through, or be installed in a horizontal manner that results in a ladder effect.
- 9. Railings along stairways are to be 34"-38" in height, measured from the nose of the treads and not allow a 4 3/8" sphere to pass between them. There must be a grippable handrail on at least one side with a cross section of 1 ¼"- 2" which must terminate at a newel or wall. Bottom rails shall be installed to prevent 6" sphere from passing through the stair tread and rail.