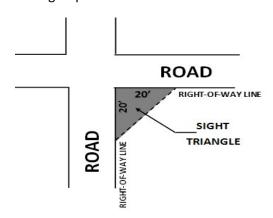

### **FENCE REGULATIONS**

(a) Fences that are open, semisolid or solid are allowed in all districts and yards with the following conditions, unless otherwise regulated herein:

- 1. All fence posts must be 42" deep.
- 2. Only open fences which do not exceed four feet in height, are allowed to the front of the principal structure. Open fences may be placed up to a property line provided that fences shall not encroach into right of ways.
- 3. Semi solid and solid fences, which do not exceed six feet in height, are allowed to the side and rear of the principle structure with the finished side out.
- 4. On a corner lot, a semisolid or solid fence may be erected, not exceeding six feet in height, in a side yard adjoining a street. Said fence shall not extend beyond the building setback line as defined herein.
- 5. Fences on corners of vehicular intersections shall comply with diagram A.
- 6. Fences may be built within or crossing utility easements but are installed at the owner's risk. Fences are not permitted within a drainage easement under any circumstance.
- 7. Barbed wire and electric fences shall be located not less than ten feet from residential district boundary lines or residential platted subdivision boundaries. Barbed wire and electric fences shall not be located in any residential district or residential platted subdivisions.
- 8. Only open fences, which do not exceed 12 feet in total height, including barbed and concertina type wire at the top, are allowed in industrial districts on all sides of the principal structure.
- 9. Fencing for public service facilities, such as communication towers, utility and transportation equipment and control facilities, pipelines, regulation stations, power stations, sewage and water treatment facilities, locations of national security concerns, and locations or uses deemed appropriate by the planning director or his/her designee shall be permitted in any zoning district provided the following requirements are met:
  - Fences for these facilities shall not exceed 12 feet in height and are allowed to the maximum height in all yards.
  - Barbed and concertina type wire shall be allowed providing it is no lower than 7 feet from the ground level in the R-1, R-2 and RE districts
  - c. Fences on vehicular intersections shall comply with Diagram A
  - d. The fence shall not extend beyond the immediate area of the equipment or structures being protected when practical, as determined by the planning director or his/her designee.