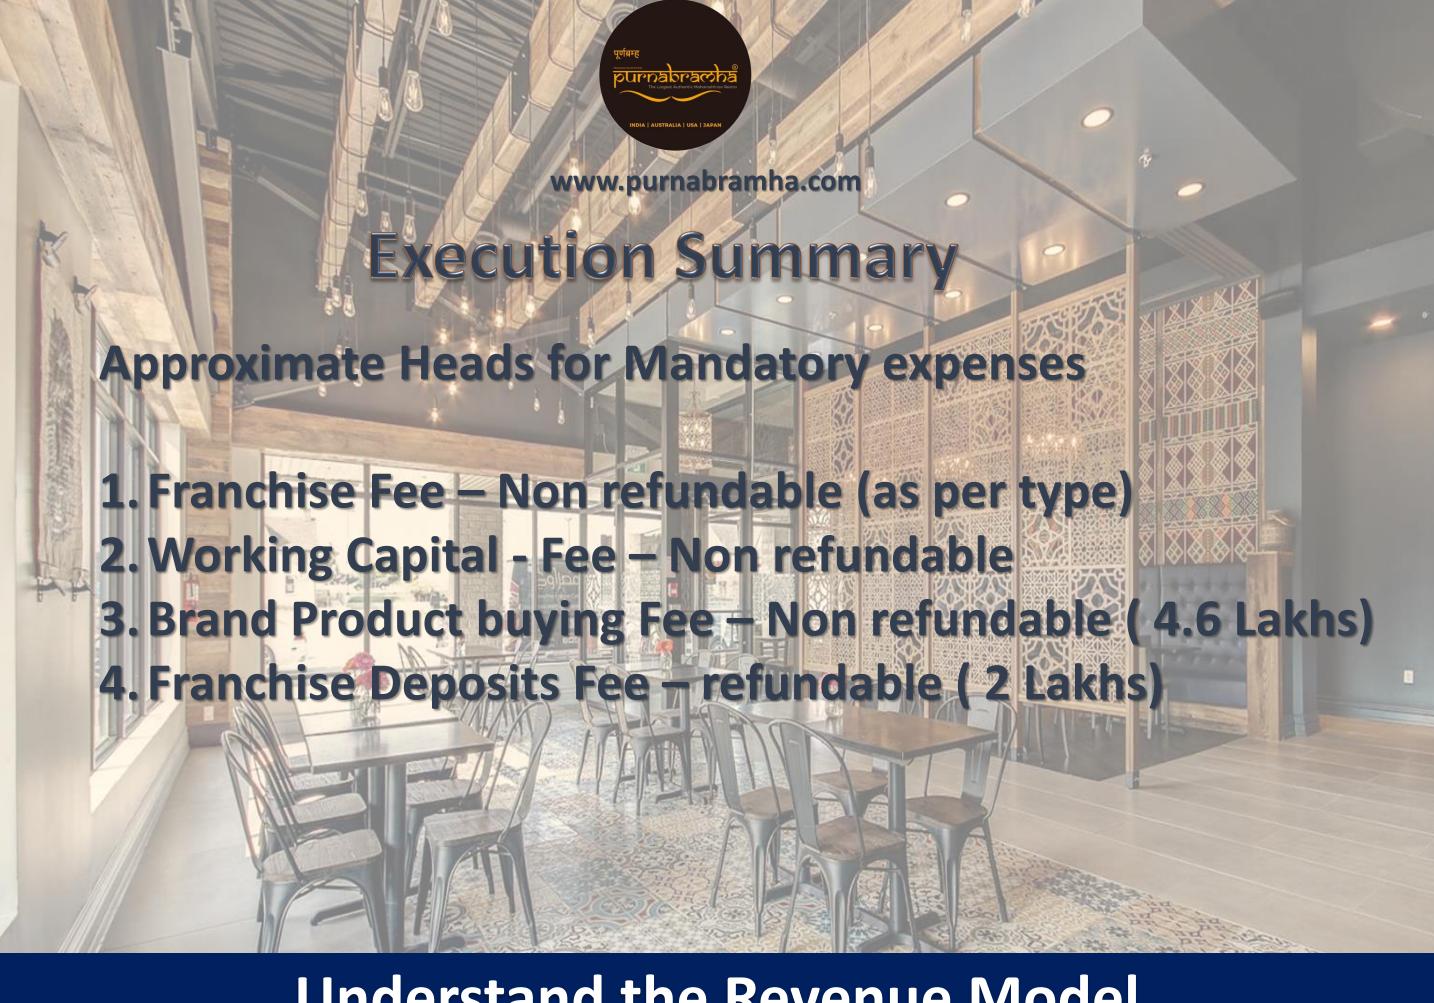

# Required 1500/2000 Sq.ft Place

Inclusive of Franchise Deposit, Franchise Fee
Interior & Kitchen, Working capital & Brand product
Franchise Fee – 7 lakhs, Working capital – 7 Lakhs

www.purnabramha.com

## Required 2500/3000 Sq.ft Place

Approximate
60+ Lakhs

Inclusive of Franchise Deposit, Franchise Fee
Interior & Kitchen, Working capital & Brand product
Franchise Fee – 9 lakhs, Working capital – 9 Lakhs