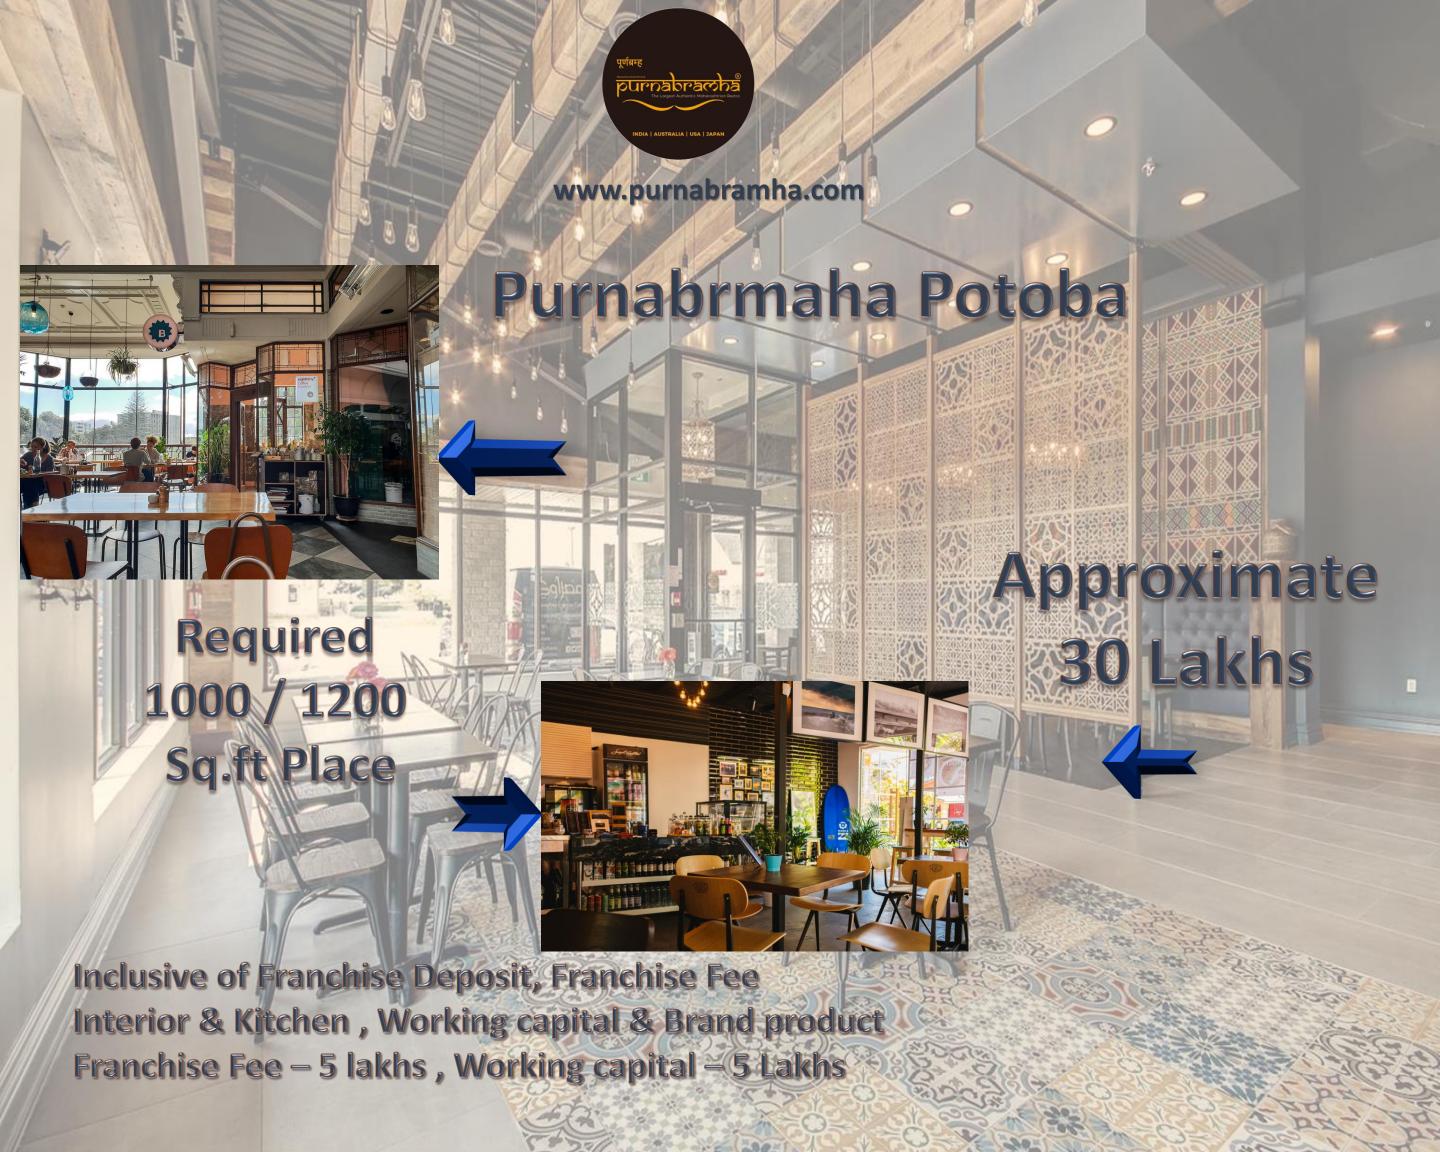

www.purnabramha.com

### Purnabrmaha Maza



Available as Individual Setup

Approximate
45/50 Lakhs

# Required 1500/2000 Sq.ft Place



Inclusive of Franchise Deposit, Franchise Fee
Interior & Kitchen, Working capital & Brand product
Franchise Fee – 7 lakhs, Working capital – 7 Lakhs





www.purnabramha.com

### Purnabrmaha Sanskriti



Available as Individual Setup

## Required 2500/3000 Sq.ft Place



Approximate
60+ Lakhs



Inclusive of Franchise Deposit, Franchise Fee
Interior & Kitchen, Working capital & Brand product
Franchise Fee – 9 lakhs, Working capital – 9 Lakhs



#### **Understand the Revenue Model**



Understand the Revenue Model



Step 1
Choose your Financial Capacity



Step 2
Choose the Area - City / Country



Step 3
Choose the Location - City / Country



Step 4