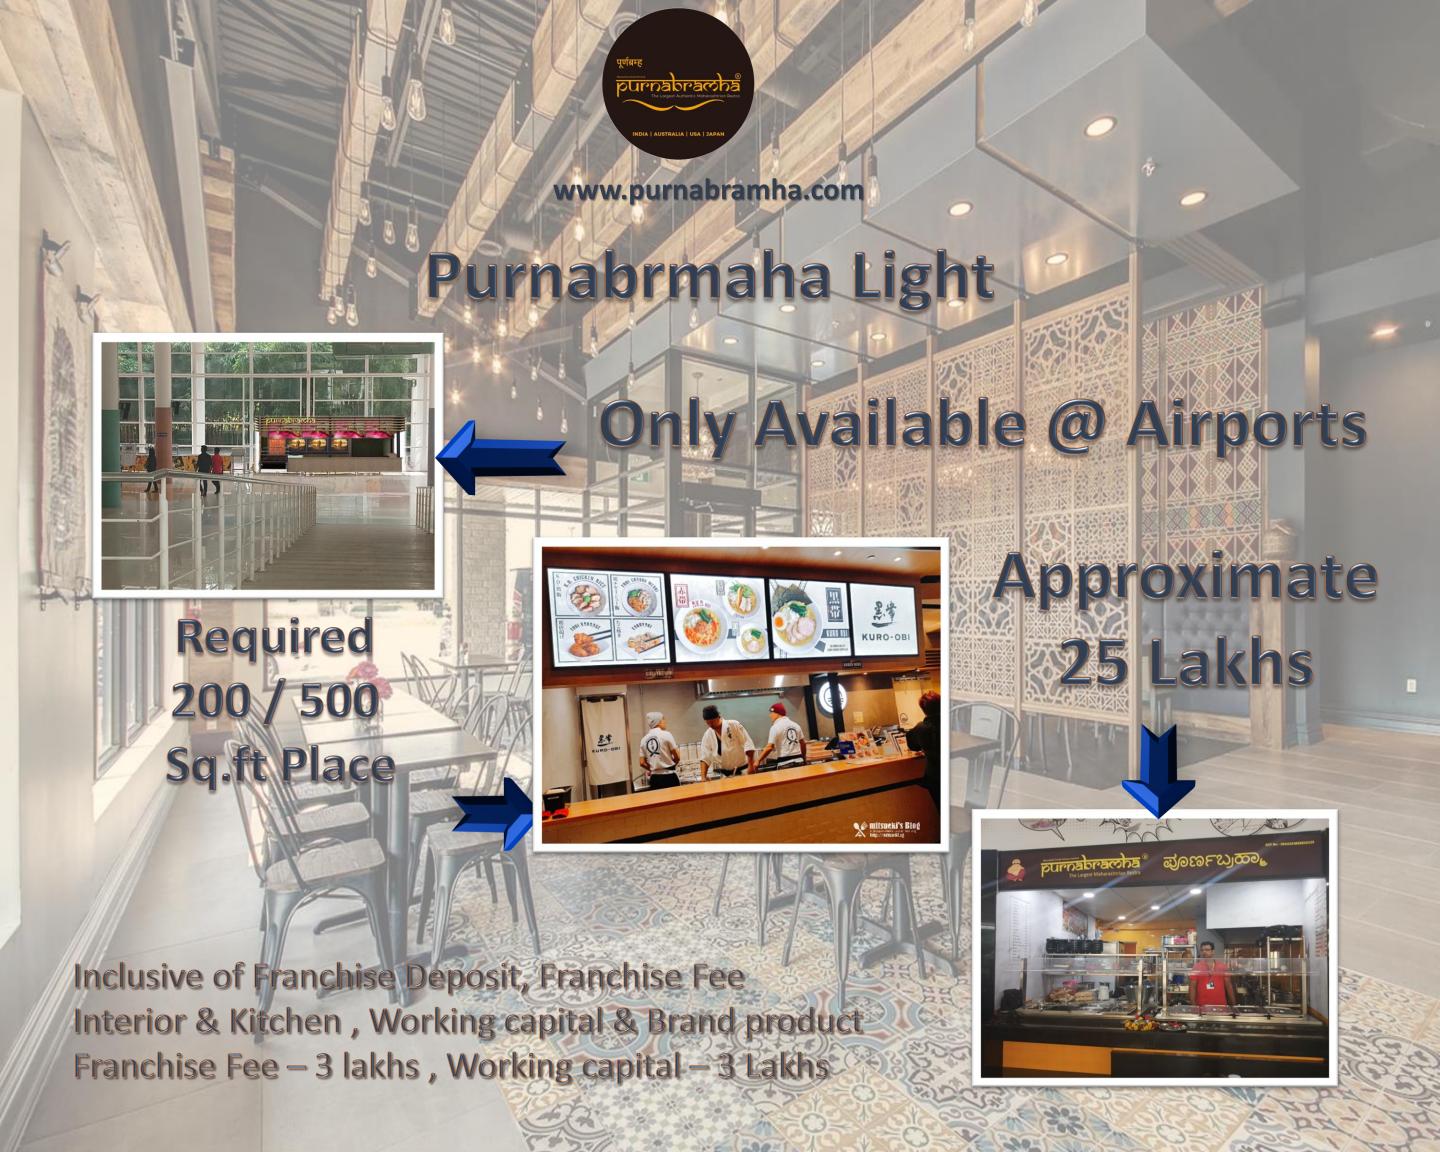

www.purnabramha.com

### Purnabrmaha Maza



Available as Individual Setup

Approximate
45/50 Lakhs

# Required 1500/2000 Sq.ft Place



Inclusive of Franchise Deposit, Franchise Fee
Interior & Kitchen, Working capital & Brand product
Franchise Fee – 7 lakhs, Working capital – 7 Lakhs





www.purnabramha.com

### Purnabrmaha Sanskriti



Available as Individual Setup

## Required 2500/3000 Sq.ft Place



Approximate
60+ Lakhs



Inclusive of Franchise Deposit, Franchise Fee
Interior & Kitchen, Working capital & Brand product
Franchise Fee – 9 lakhs, Working capital – 9 Lakhs



#### **Understand the Revenue Model**



Understand the Revenue Model



Step 1
Choose your Financial Capacity



Step 2
Choose the Area - City / Country



Step 3
Choose the Location - City / Country



Step