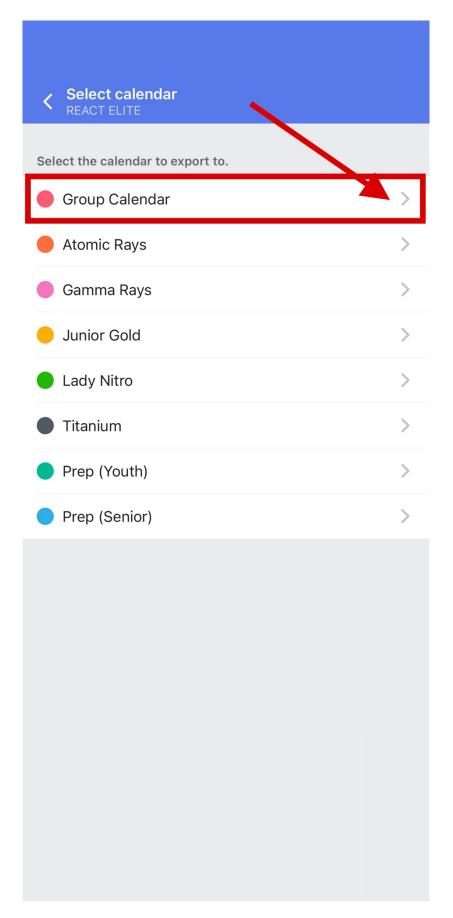

#### Select, calendar.

#### GROUP CALENDAR:

Everyone can add the Group Calendar. The Group Calendar includes:

- 1. Classes
- 2. Gym Closures
- 3. Events (Showcases/Parents Night Out, Etc.)