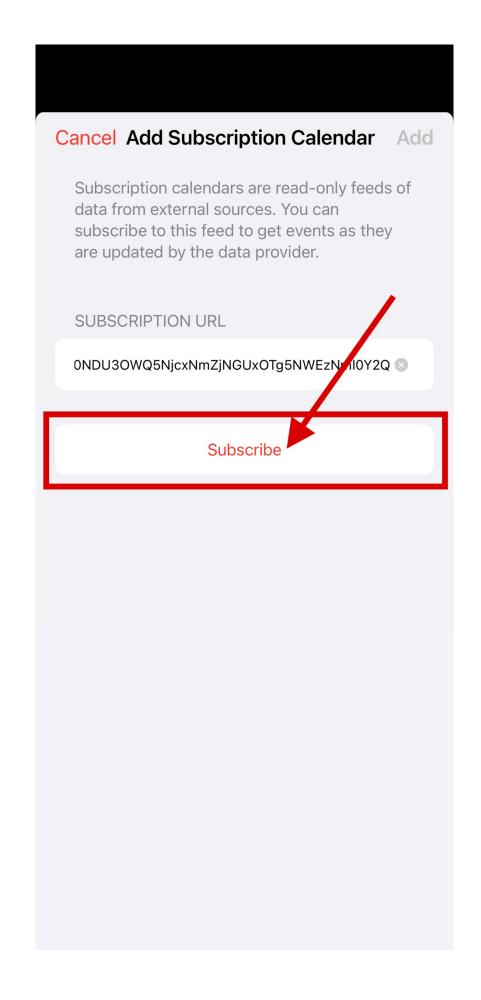

sts your first & last name as it appears on your iClassPro account. Your Band App bio should include the first and last name of your athlete(s).

\*\*You will not be approved/added to your team calendar if we are not able to verify this information\*\*



Select, Add to Apple calendar.



Copy the URL below to share the events to other calendars.

webcal://api.band.us/ical?
token=aAAxAGM1MDY1MTRhMjk4ZTA0NDU3OWQ5NjcxNMZjNGUx0Tg5NWEzNmI0Y2Q

Add to Apple calendar

Copy URL

To stop exporting events: Expire URL >

To import events from other calendars, go to "Manage Events" and select "Subscribe by URL"

**Export your Band calendar** 

by adding this URL to another calendar such as Google Calendar, iCal and MS Outlook via the 'Add by URL' or 'Subscribe' options.

# STEP 6 Select, Subscribe.



Select, Add.

### **OTHER**

Select, Color to change the color of your calendar.

Select, Subscription
Details to toggle on/off
preset alerts and
attachments.

\*WE DO NOT RECOMMEND TURNING OFF PRESET ALERTS OR ATTACHMENTS FOR TEAM CALENDARS\*\*