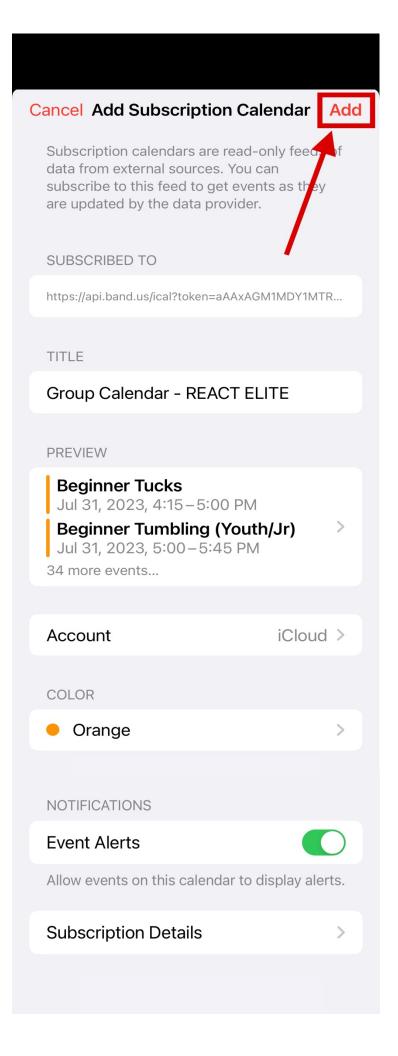

# STEP 6 Select, Subscribe.

Select, Add.

### **OTHER**

Select, Color to change the color of your calendar.

Select, Subscription
Details to toggle on/off
preset alerts and
attachments.

\*WE DO NOT RECOMMEND TURNING OFF PRESET ALERTS OR ATTACHMENTS FOR TEAM CALENDARS\*\*