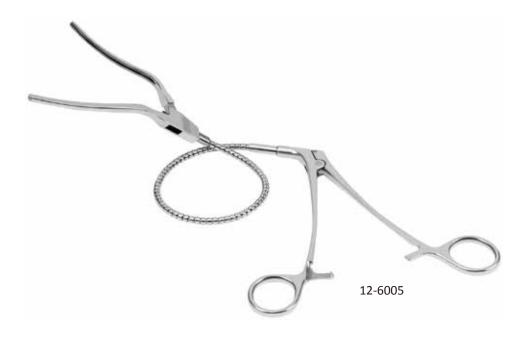

#### **■** Flex Clamps, DeBakey Jaws, Without Removable Handle

| Cat. No.         | Description                        |
|------------------|------------------------------------|
| <b>★</b> 12-6005 | Curved, 80 mm jaws, 410 mm, 161/8" |
| <b>★</b> 12-6006 | Curved, 80 mm jaws, 515 mm, 201/4" |
| 12-6007          | Curved, 60 mm jaws, 410 mm, 161/8" |
| 12-6008          | Curved, 60 mm jaws, 515 mm, 201/4" |