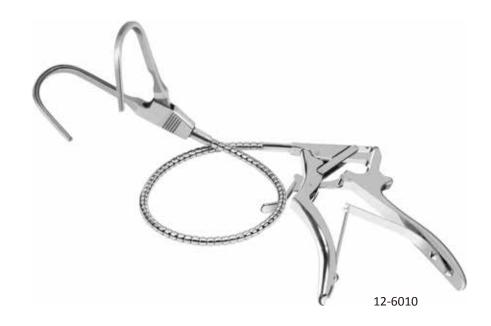

#### ■ Flex Clamps, "C" Curved, Without Removable Handle

| Cat. No.         | Description                                                  |
|------------------|--------------------------------------------------------------|
| <b>★</b> 12-6009 | 50 mm DeBakey jaws, 330 mm, 13"                              |
| <b>★</b> 12-6010 | 50 mm DeBakey jaws, 435 mm, 171/8"                           |
| 12-6011          | 40 mm DeBakey jaws, 320 mm, 121/2"                           |
| 12-6012          | 40 mm DeBakey jaws, 425 mm, 16 <sup>3</sup> / <sub>4</sub> " |
| 12-6013          | 60 mm DeBakey jaws, 340 mm, 131/2"                           |
| 12-6014          | 60 mm DeBakey jaws, 445 mm, 171/2"                           |