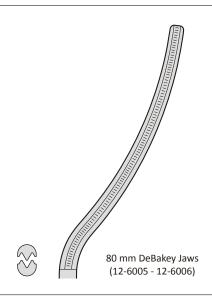

#### **■** Flex Clamps, DeBakey Jaws, Without Removable Handle

| Cat. No.         | Description                        |
|------------------|------------------------------------|
| <b>★</b> 12-6005 | Curved, 80 mm jaws, 410 mm, 161/8" |
| <b>★</b> 12-6006 | Curved, 80 mm jaws, 515 mm, 201/4" |
| 12-6007          | Curved, 60 mm jaws, 410 mm, 161/8" |
| 12-6008          | Curved, 60 mm jaws, 515 mm, 201/4" |

Instrument jaws are shown approximate size