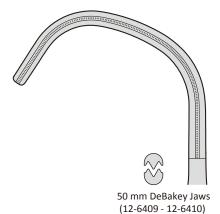

#### ■ Flex Clamps, "C" Curved, With Removable Handle

| Cat. No. | Description                        |
|----------|------------------------------------|
| 12-6409  | 50 mm DeBakey jaws, 285 mm, 113/4" |
| 12-6410  | 50 mm DeBakey jaws, 390 mm, 153/8" |
| 12-6411  | 40 mm DeBakey jaws, 275 mm, 101/8" |
| 12-6412  | 40 mm DeBakey jaws, 380 mm, 14%"   |
|          | 12-6409<br>12-6410<br>12-6411      |