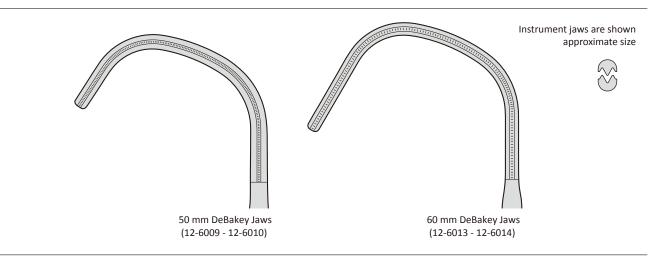

#### ■ Flex Clamps, "C" Curved, Without Removable Handle

| Cat. No.         | Description                                                  |
|------------------|--------------------------------------------------------------|
| <b>★</b> 12-6009 | 50 mm DeBakey jaws, 330 mm, 13"                              |
| <b>★</b> 12-6010 | 50 mm DeBakey jaws, 435 mm, 171/8"                           |
| 12-6011          | 40 mm DeBakey jaws, 320 mm, 121/2"                           |
| 12-6012          | 40 mm DeBakey jaws, 425 mm, 16 <sup>3</sup> / <sub>4</sub> " |
| 12-6013          | 60 mm DeBakey jaws, 340 mm, 131/2"                           |
| 12-6014          | 60 mm DeBakey jaws, 445 mm, 171/2"                           |

Instrument jaws are shown approximate size