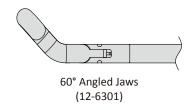

#### Clamps

|   | Cat. No. | Description                                              |
|---|----------|----------------------------------------------------------|
| * | 12-6301  | 60° angled jaws, 385 mm, 153/8"                          |
|   | 12-6302  | 90° angled jaws, 385 mm, 153/8"                          |
|   | 12-6303  | 60° angled jaws, 220 mm, 8 <sup>3</sup> / <sub>4</sub> " |
|   | 12-6304  | 90° angled jaws, 220 mm, 8 <sup>3</sup> / <sub>4</sub> " |