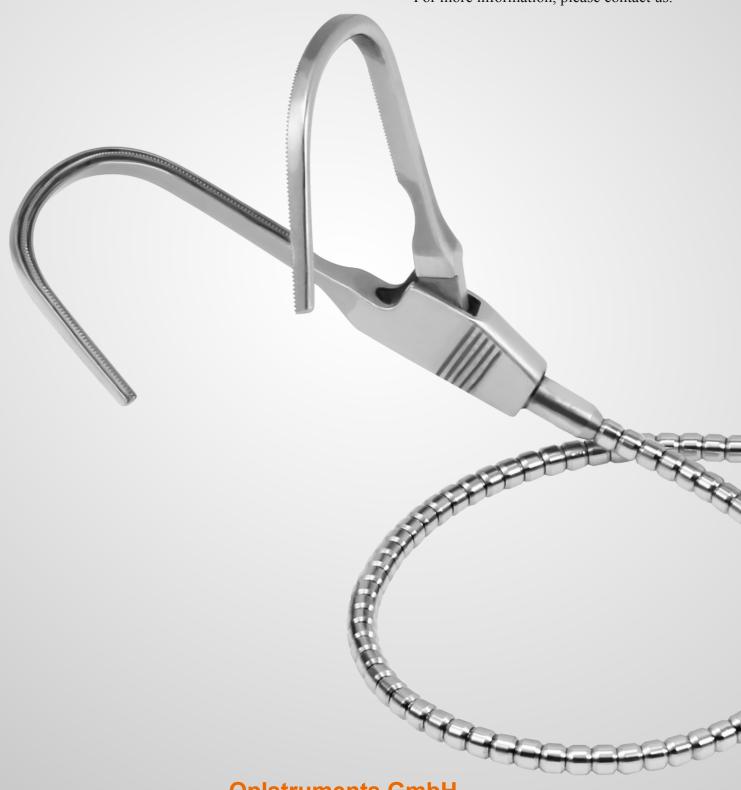

#### **■** Flex Clamps, DeBakey Jaws, Without Removable Handle

| Cat. No.         | Description                        |
|------------------|------------------------------------|
| <b>★</b> 12-6005 | Curved, 80 mm jaws, 410 mm, 161/8" |
| <b>★</b> 12-6006 | Curved, 80 mm jaws, 515 mm, 201/4" |
| 12-6007          | Curved, 60 mm jaws, 410 mm, 161/8" |
| 12-6008          | Curved, 60 mm jaws, 515 mm, 201/4" |