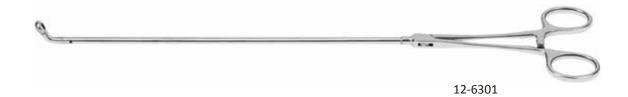

#### Clamps

|   | Cat. No. | Description                                              |
|---|----------|----------------------------------------------------------|
| * | 12-6301  | 60° angled jaws, 385 mm, 153/8"                          |
|   | 12-6302  | 90° angled jaws, 385 mm, 153/8"                          |
|   | 12-6303  | 60° angled jaws, 220 mm, 8 <sup>3</sup> / <sub>4</sub> " |
|   | 12-6304  | 90° angled jaws, 220 mm, 8 <sup>3</sup> / <sub>4</sub> " |