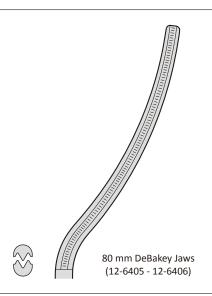

#### **■** Flex Clamps, DeBakey Jaws, With Removable Handle

| Cat. No.         | Description                        |
|------------------|------------------------------------|
| 12-6405          | Curved, 80 mm jaws, 315 mm, 12½"   |
| <b>★</b> 12-6406 | Curved, 80 mm jaws, 420 mm, 161/2" |
| 12-6407          | Curved, 60 mm jaws, 315 mm, 121/2" |
| 12-6408          | Curved, 60 mm jaws, 420 mm, 161/2" |