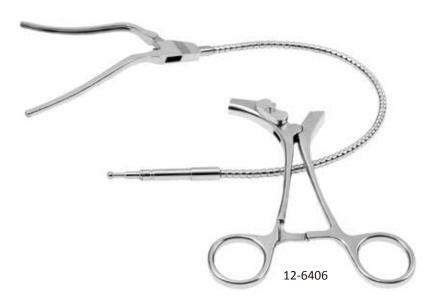

#### **■** Flex Clamps, DeBakey Jaws, With Removable Handle

| Cat. No.         | Description                        |
|------------------|------------------------------------|
| 12-6405          | Curved, 80 mm jaws, 315 mm, 12½"   |
| <b>★</b> 12-6406 | Curved, 80 mm jaws, 420 mm, 161/2" |
| 12-6407          | Curved, 60 mm jaws, 315 mm, 121/2" |
| 12-6408          | Curved, 60 mm jaws, 420 mm, 161/2" |