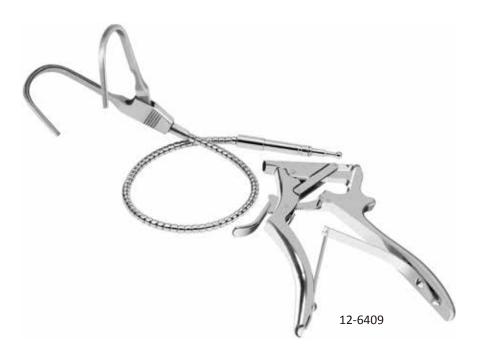

#### ■ Flex Clamps, "C" Curved, With Removable Handle

| Cat. No. | Description                        |
|----------|------------------------------------|
| 12-6409  | 50 mm DeBakey jaws, 285 mm, 113/4" |
| 12-6410  | 50 mm DeBakey jaws, 390 mm, 153/8" |
| 12-6411  | 40 mm DeBakey jaws, 275 mm, 101/8" |
| 12-6412  | 40 mm DeBakey jaws, 380 mm, 14%"   |
|          | 12-6409<br>12-6410<br>12-6411      |