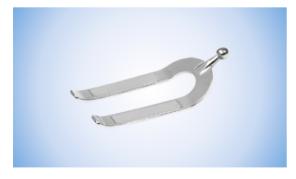

, working with ball head sucker.

**04-9501** Retractor flexible arm 24cm. 7mm Shank diameter.

## **OpInstruments GmbH**

# **SUCKERS**

# Suckers are manufactured by Recovre.



#### 010101

• U-shaped sucker with four holes, single use and sterile, spherical joints, could connect with 04-9501 and 04-7001.



#### 010201

- The head of apex sucker is stable and absorbs effectively the apex without myocardial injury..
- Apical-shaped sucker, single use and sterile, spherical joints, chould be connect with 04-9501 and 04-7001.



#### 010301

• U-shaped sucker with three holes, single use and sterile, spherical joints, could connect with 04-9501 and 04-7001.



### 010302

• U-shaped sucker with four holes, single use and sterile, spherical joints, could connect with 04-9501 and 04-7001.



## 010501

• U-shaped pressure plate, single use and sterile, spherical joints, could connect with 04-9501 and 04-7001.



#### 010601

• O-shaped pressure plate, single use and sterile, spherical joints, could connect with 04-9501 and 04-7001.