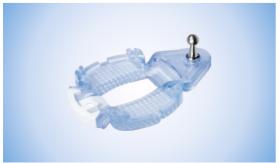

#### 010101

• U-shaped sucker with four holes, single use and sterile, spherical joints, could connect with 04-9501 and 04-7001.

### 010302

• U-shaped sucker with four holes, single use and sterile, spherical joints, could connect with 04-9501 and 04-7001.