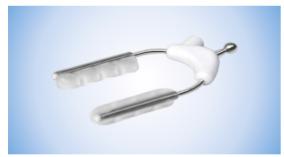

## **Ordering Information**

**04-5201** Tissue stabilizer- arm, 24cm, working with flexible arm (04 - 9501) or with 7mm Shank diameter

Retractor.

**04-7001** Tissue stabilizer- arm, 24cm, working with ball head sucker.

**04-9501** Retractor flexible arm 24cm. 7mm Shank diameter.