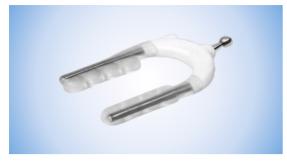

#### 010301

• U-shaped sucker with three holes, single use and sterile, spherical joints, could connect with 04-9501 and 04-7001.