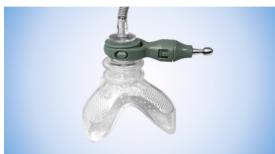

#### 010201

- The head of apex sucker is stable and absorbs effectively the apex without myocardial injury..
- Apical-shaped sucker, single use and sterile, spherical joints, chould be connect with 04-9501 and 04-7001.