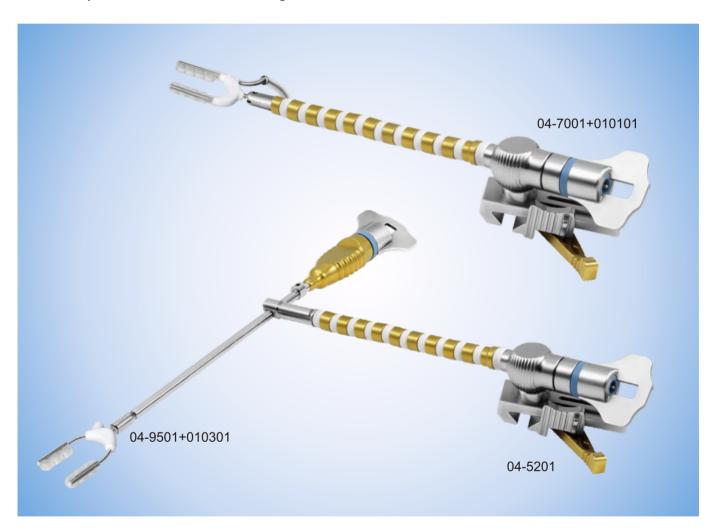

## **Ordering Information**

**04-5201** Tissue stabilizer- arm, 24cm, working with flexible arm (04 - 9501) or with 7mm Shank diameter

Retractor.

**04-7001** Tissue stabilizer- arm, 24cm, working with ball head sucker.

**04-9501** Retractor flexible arm 24cm. 7mm Shank diameter.