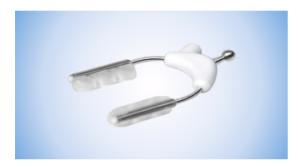

#### 010101

• U-shaped sucker with four holes, single use and sterile, spherical joints, could connect with 04-9501 and 04-7001.

### 010302

• U-shaped sucker with four holes, single use and sterile, spherical joints, could connect with 04-9501 and 04-7001.