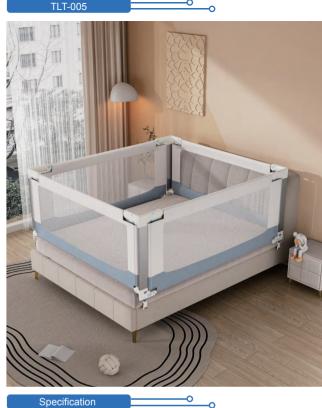

• Horizontal folding, suitable for baby cots, ordinary adult beds.

Specification

- Alumunium barrier post, 6063 materials, made for premium class
- Patented New Design, with safety button, invoid mistaken operteration
- Belt wrapping structure to fix the bed rail, more easier and save the