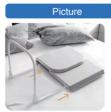

## Picture

TLT-002

- Specification \_\_\_\_\_
- Double Button Co-adjusted, 100% safe
- Robust 210D oxford fabric plus cartoon printed net, protect and please baby
- Food class PP plastic parts
- Having extra bags to contain small things, such as milk bottle, toy, food wrap and etc
- Pure steel made tubes, light and robust, 0.7mm think.
- 80cm Tall, 5 heights settings can be chose. Match all beds.

| Specification                        | <u> </u> |
|--------------------------------------|----------|
| • Easy assembly no tool installation |          |

- Easy assembly, no tool installation • Bed rails can be turned down, convenient access
- Suitable for all bed types