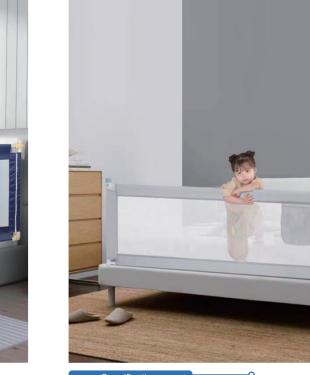

| Specification                        | <u> </u> |
|--------------------------------------|----------|
| • Easy assembly no tool installation |          |

- Easy assembly, no tool installation • Bed rails can be turned down, convenient access
- Suitable for all bed types