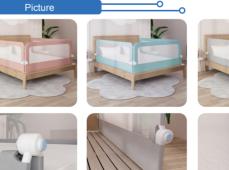

## Picture

TLT-002

- Specification \_\_\_\_\_
- Double Button Co-adjusted, 100% safe
- Robust 210D oxford fabric plus cartoon printed net, protect and please baby
- Food class PP plastic parts
- Having extra bags to contain small things, such as milk bottle, toy, food wrap and etc
- Pure steel made tubes, light and robust, 0.7mm think.
- 80cm Tall, 5 heights settings can be chose. Match all beds.