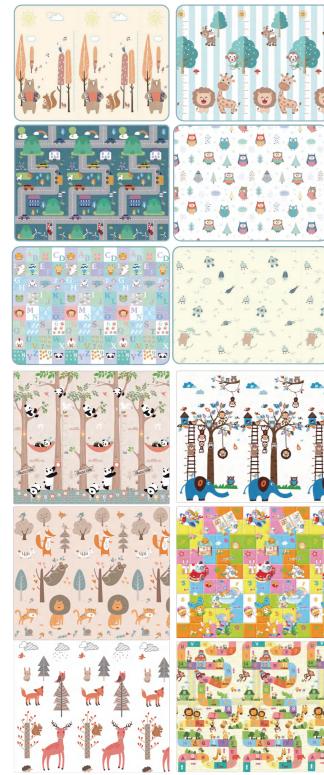

| Mainstream size                                              | 0        |
|--------------------------------------------------------------|----------|
| O 2 X 1.5 m X 0.8 cm                                         |          |
| 2 X 1.8 m X 0.8 cm                                           |          |
| O 2 X 1.5 m X 1 cm                                           |          |
| O 2 X 1.8 m X 1 cm                                           |          |
| • Maximum thickness:2.5cm, Wrap the edge, Covered with cloth |          |
| <ul> <li>Top color film, non-fading, non-w</li> </ul>        | rinkling |
|                                                              |          |