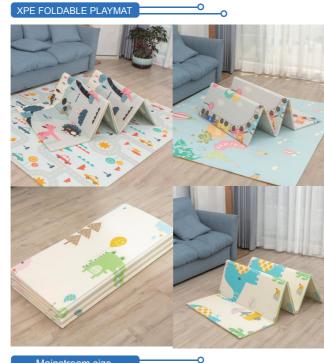

| Mainstream size                                              | 0        |
|--------------------------------------------------------------|----------|
| O 2 X 1.5 m X 0.8 cm                                         |          |
| 2 X 1.8 m X 0.8 cm                                           |          |
| O 2 X 1.5 m X 1 cm                                           |          |
| O 2 X 1.8 m X 1 cm                                           |          |
| • Maximum thickness:2.5cm, Wrap the edge, Covered with cloth |          |
| <ul> <li>Top color film, non-fading, non-w</li> </ul>        | rinkling |
|                                                              |          |