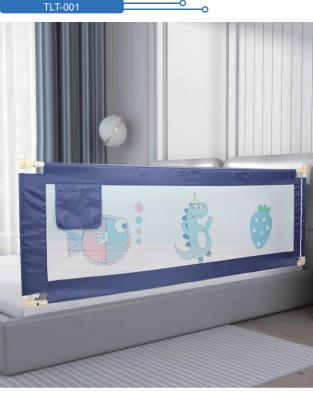

## Picture

TLT-002

- Specification \_\_\_\_\_
- Double Button Co-adjusted, 100% safe
- Robust 210D oxford fabric plus cartoon printed net, protect and please baby
- Food class PP plastic parts
- Having extra bags to contain small things, such as milk bottle, toy, food wrap and etc
- Pure steel made tubes, light and robust, 0.7mm think.
- 80cm Tall, 5 heights settings can be chose. Match all beds.