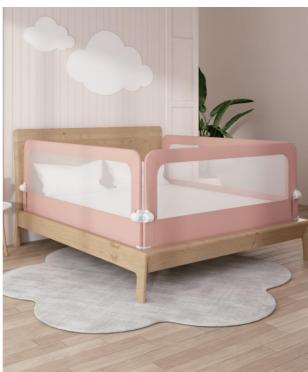

## **KEEP PROGRESSING**

Specification \_\_\_\_\_O

- One single button adusted, easy in and out of bed, no need to adjust both all.
- Robust 210D linen fabric plus cartoon printed net, protect and please baby, can be customized colors
- Food class PP plastic parts, more good PP materials than 02
- Pure steel made tubes, light and robust, 0.7mm think.
- 80cm Tall, 23 heights settings can be chose. Match all beds.
- Upper bar can be adjusted to lower than bed, avoiding transformation from sitting.