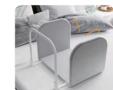

TLT-003

- Cloth cover is machine washable and removeable
- Large loading quantity
- Four size for your choice

TLT-004

- Easy to get up and down.
- Folds inside the bed.
- Simple assembly (just connect the base below to complete the assembly) screws into bed base • 28 gears can be raised and lowered, and the height can be adjusted • One end lowered to bottom, no clear rack on the mattress, beautiful and according to different mattress thicknesses. convenient • Lightweight and easy to carry. • Can be used as bed rail and playpen both, on the bed or off the bed

• Horizontal folding, suitable for baby cots, ordinary adult beds.

Specification

- Alumunium barrier post, 6063 materials, made for premium class
- Patented New Design, with safety button, invoid mistaken operteration
- Belt wrapping structure to fix the bed rail, more easier and save the