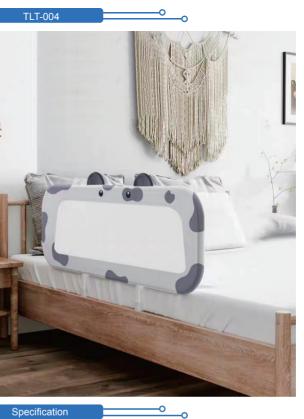

TLT-003

- Cloth cover is machine washable and removeable
- Large loading quantity
- Four size for your choice

TLT-004

- Easy to get up and down.
- Folds inside the bed.
- Simple assembly (just connect the base below to complete the assembly) screws into bed base • 28 gears can be raised and lowered, and the height can be adjusted • One end lowered to bottom, no clear rack on the mattress, beautiful and according to different mattress thicknesses. convenient • Lightweight and easy to carry. • Can be used as bed rail and playpen both, on the bed or off the bed