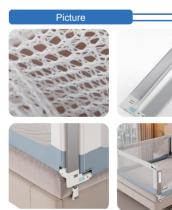

• Horizontal folding, suitable for baby cots, ordinary adult beds.

Specification

- Alumunium barrier post, 6063 materials, made for premium class
- Patented New Design, with safety button, invoid mistaken operteration
- Belt wrapping structure to fix the bed rail, more easier and save the