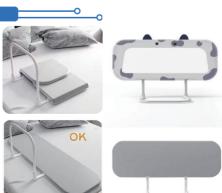

TLT-003

- Cloth cover is machine washable and removeable
- Large loading quantity
- Four size for your choice

TLT-004

- Easy to get up and down.
- Folds inside the bed.
- Simple assembly (just connect the base below to complete the assembly) screws into bed base • 28 gears can be raised and lowered, and the height can be adjusted • One end lowered to bottom, no clear rack on the mattress, beautiful and according to different mattress thicknesses. convenient • Lightweight and easy to carry. • Can be used as bed rail and playpen both, on the bed or off the bed