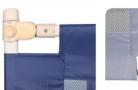

## **KEEP PROGRESSING**

Specification \_\_\_\_\_O

- One single button adusted, easy in and out of bed, no need to adjust both all.
- Robust 210D linen fabric plus cartoon printed net, protect and please baby, can be customized colors
- Food class PP plastic parts, more good PP materials than 02
- Pure steel made tubes, light and robust, 0.7mm think.
- 80cm Tall, 23 heights settings can be chose. Match all beds.
- Upper bar can be adjusted to lower than bed, avoiding transformation from sitting.

• Horizontal folding, suitable for baby cots, ordinary adult beds.

Specification

- Alumunium barrier post, 6063 materials, made for premium class
- Patented New Design, with safety button, invoid mistaken operteration
- Belt wrapping structure to fix the bed rail, more easier and save the