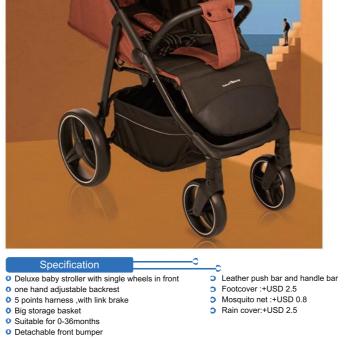

## TLT-600

- Big storage basket
- Suitable for 0-36months

TLT-500

- Detachable front bumper
- Adjustable footrest
- Front wheels with suspension and direction fixer
- Rear wheels with suspension
- 2pcs\*7" front wheels ,2pcs\*10"rear wheels (all wheels are EVA) Small size after folded

• Aluminum alloy frame, Tow- way push, can be collected with two-way. • Pushandle with three levels height adjustment , Backrest three levels adjustment

• Front wheels size:7" rear wheels size :10" ,one brake contral two rear wheels