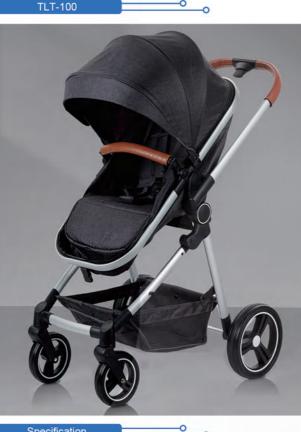

O 890X600X1030MM, Open size Picture

-0

- Specification
- O Tube: aluminim: Anodic Treatment for tube surface.
- Fabric: 300D cation fabric
- O Reversal seat
- One hand folding handle
- Multi-position seat adjustment
- O Removable bumper bar to get your baby in and out
- o 5 point harness
- Linked brake
- O Not including :foot cover. Seat cushion. Foot cover increased 3 USD
- 0 6.8 inch for front eva wheel;9.5 inch for rear eva wheel.
- 890X600X1030MM, Open size