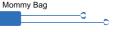

### Specification

- Tube: aluminim: Anodic Treatment for tube surface.
- Fabric: 300D cation fabric
- Reversal seat
- One hand folding handle
- Three position seat adjustment
- High seat position to protect baby from automobile exhaust
- O Removable bumper bar to get your baby in and out
- o 5 point harness
- Linked brake
- 6.8 inch for front eva wheel;9.5 inch for rear eva wheel.

O 890X600X1030MM, Open size Picture

-0

- Specification
- O Tube: aluminim: Anodic Treatment for tube surface.
- Fabric: 300D cation fabric
- O Reversal seat
- One hand folding handle
- Multi-position seat adjustment
- O Removable bumper bar to get your baby in and out
- o 5 point harness
- Linked brake
- O Not including :foot cover. Seat cushion. Foot cover increased 3 USD
- 0 6.8 inch for front eva wheel;9.5 inch for rear eva wheel.
- 890X600X1030MM, Open size