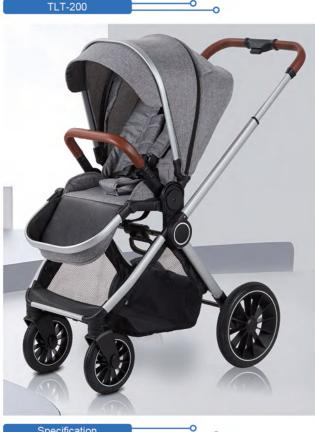

### Specification

- Tube: aluminim: Anodic Treatment for tube surface.
- Fabric: 300D cation fabric
- Reversal seat
- One hand folding handle
- Three position seat adjustment
- High seat position to protect baby from automobile exhaust
- O Removable bumper bar to get your baby in and out
- o 5 point harness
- Linked brake
- 6.8 inch for front eva wheel;9.5 inch for rear eva wheel.

O 890X600X1030MM, Open size Picture

-0

- Specification
- O Tube: aluminim: Anodic Treatment for tube surface.
- Fabric: 300D cation fabric
- O Reversal seat
- One hand folding handle
- Multi-position seat adjustment
- O Removable bumper bar to get your baby in and out
- o 5 point harness
- Linked brake
- O Not including :foot cover. Seat cushion. Foot cover increased 3 USD
- 0 6.8 inch for front eva wheel;9.5 inch for rear eva wheel.
- 890X600X1030MM, Open size