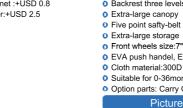

## TLT-600

- Big storage basket
- Suitable for 0-36months

TLT-500

- Detachable front bumper
- Adjustable footrest
- Front wheels with suspension and direction fixer
- Rear wheels with suspension
- 2pcs\*7" front wheels ,2pcs\*10"rear wheels (all wheels are EVA) Small size after folded

• Aluminum alloy frame, Tow- way push, can be collected with two-way. • Pushandle with three levels height adjustment , Backrest three levels adjustment

• Front wheels size:7" rear wheels size :10" ,one brake contral two rear wheels