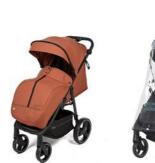

### **KEEP PROGRESSING**

Specification

- Steel Frame
- One Hand Folding Structure
- Reversable Handle Bar
- Triple Folded
- Front 7 inch EVA wheels
- Rear 8 inch EVA wheels
- 300D linen fabric
- Without foot cover, adding foot cover increased 2.5 USD

- Specification
- 6 inch wheels, front&rear
- Detachable Handle Bar
- 3 folded canopy, anti-UV
- One hand folding
- Patented Structure, different from current products on market
- 5 point harness

TLT-300