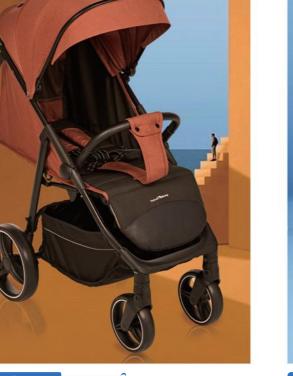

### **KEEP PROGRESSING**

Specification

- Steel Frame
- One Hand Folding Structure
- Reversable Handle Bar
- Triple Folded
- Front 7 inch EVA wheels
- Rear 8 inch EVA wheels
- 300D linen fabric
- Without foot cover, adding foot cover increased 2.5 USD