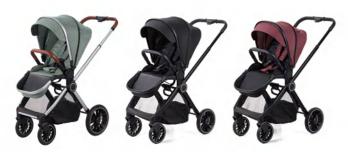

### **KEEP PROGRESSING**

Specification

- Steel Frame
- One Hand Folding Structure
- Reversable Handle Bar
- Triple Folded
- Front 7 inch EVA wheels
- Rear 8 inch EVA wheels
- 300D linen fabric
- Without foot cover, adding foot cover increased 2.5 USD