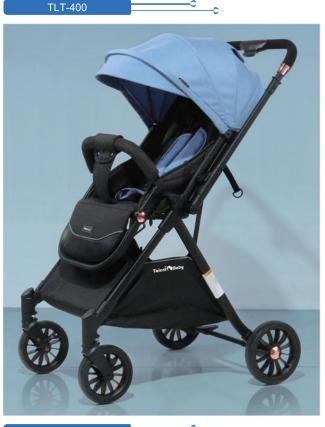

### Specification

- Tube: aluminim: Anodic Treatment for tube surface.
- Fabric: 300D cation fabric
- Reversal seat
- One hand folding handle
- Three position seat adjustment
- High seat position to protect baby from automobile exhaust
- O Removable bumper bar to get your baby in and out
- o 5 point harness
- Linked brake
- 6.8 inch for front eva wheel;9.5 inch for rear eva wheel.