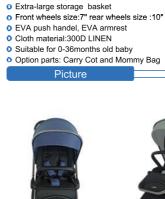

• Aluminum alloy frame, Tow- way push, can be collected with two-way. • Pushandle with three levels height adjustment , Backrest three levels adjustment

• Front wheels size:7" rear wheels size :10" ,one brake contral two rear wheels