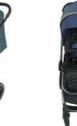

## TLT-600

- Big storage basket
- Suitable for 0-36months

TLT-500

- Detachable front bumper
- Adjustable footrest
- Front wheels with suspension and direction fixer
- Rear wheels with suspension
- 2pcs\*7" front wheels ,2pcs\*10"rear wheels (all wheels are EVA) Small size after folded