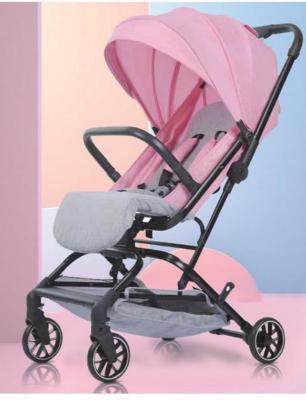

### **KEEP PROGRESSING**

Specification

- Steel Frame
- One Hand Folding Structure
- Reversable Handle Bar
- Triple Folded
- Front 7 inch EVA wheels
- Rear 8 inch EVA wheels
- 300D linen fabric
- Without foot cover, adding foot cover increased 2.5 USD