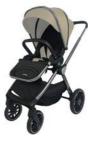

### **KEEP PROGRESSING**

Specification

- Steel Frame
- One Hand Folding Structure
- Reversable Handle Bar
- Triple Folded
- Front 7 inch EVA wheels
- Rear 8 inch EVA wheels
- 300D linen fabric
- Without foot cover, adding foot cover increased 2.5 USD

- Specification
- 6 inch wheels, front&rear
- Detachable Handle Bar
- 3 folded canopy, anti-UV
- One hand folding
- Patented Structure, different from current products on market
- 5 point harness

TLT-300

- EN-1888-1 Approved PU handle wrap
  - Picture

## TLT-600

- Big storage basket
- Suitable for 0-36months

TLT-500

- Detachable front bumper
- Adjustable footrest
- Front wheels with suspension and direction fixer
- Rear wheels with suspension
- 2pcs\*7" front wheels ,2pcs\*10"rear wheels (all wheels are EVA) Small size after folded

• Aluminum alloy frame, Tow- way push, can be collected with two-way. • Pushandle with three levels height adjustment , Backrest three levels adjustment

• Front wheels size:7" rear wheels size :10" ,one brake contral two rear wheels