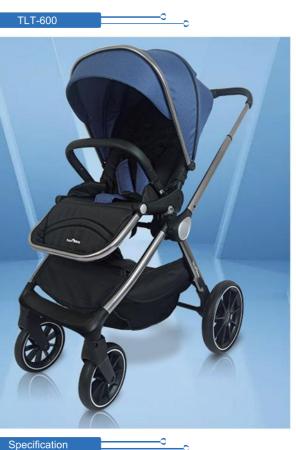

## TLT-600

- Big storage basket
- Suitable for 0-36months

TLT-500

- Detachable front bumper
- Adjustable footrest
- Front wheels with suspension and direction fixer
- Rear wheels with suspension
- 2pcs\*7" front wheels ,2pcs\*10"rear wheels (all wheels are EVA) Small size after folded