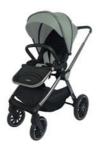

### Specification

- Tube: aluminim: Anodic Treatment for tube surface.
- Fabric: 300D cation fabric
- Reversal seat
- One hand folding handle
- Three position seat adjustment
- High seat position to protect baby from automobile exhaust
- O Removable bumper bar to get your baby in and out
- o 5 point harness
- Linked brake
- 6.8 inch for front eva wheel;9.5 inch for rear eva wheel.

O 890X600X1030MM, Open size Picture

-0

- Specification
- O Tube: aluminim: Anodic Treatment for tube surface.
- Fabric: 300D cation fabric
- O Reversal seat
- One hand folding handle
- Multi-position seat adjustment
- O Removable bumper bar to get your baby in and out
- o 5 point harness
- Linked brake
- O Not including :foot cover. Seat cushion. Foot cover increased 3 USD
- 0 6.8 inch for front eva wheel;9.5 inch for rear eva wheel.
- 890X600X1030MM, Open size